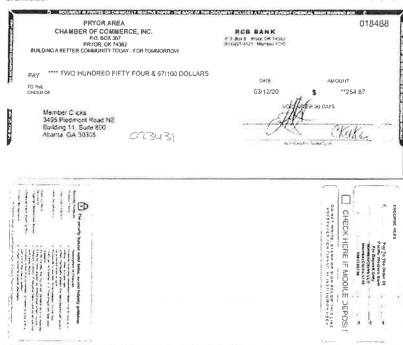

| Check # | Payee        | Description                                   | Amount     |
|---------|--------------|-----------------------------------------------|------------|
| 018488  | MemberClicks | Software Renewal (02/20)                      | 254.67     |
| 019498  | MemberClicks | Software Renewal (05/20)                      | 254.68     |
| 018509  | MemberClicks | Software Renewal (01/20, 03/20, 04/20, 06/20) | 1018.72    |
| ACH     | MemberClicks | Software Renewal (12/19)                      | 242.55     |
| ACH     | MemberClicks | Software Renewal (11/19)                      | 242.55     |
| 018324  | MemberClicks | Software Renewal (10/19)                      | 242.55     |
| ACH     | MemberClicks | Software Renewal (9/19)                       | 242.55     |
| ACH     | MemberClicks | Software Renewal (8/19)                       | 242.55     |
| 018294  | MemberClicks | Software Renewal (7/19)                       | 242.55     |
| TOTAL   |              |                                               | \$5,773.60 |