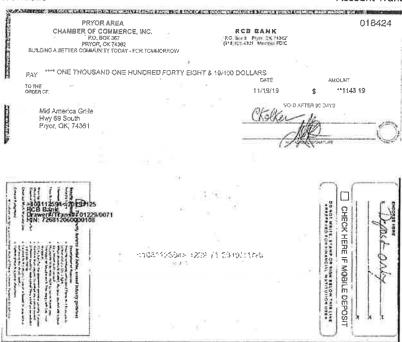

### CONFERENCES

| Check # | Payee              | Description                  | Amount     |
|---------|--------------------|------------------------------|------------|
| 018424  | Mid America Grille | Jefferson Highway Conference | 1148.19    |
| 081402  | Northeast Tech     | Seminar                      | 15.00      |
| TOTAL   |                    |                              | \$1,163.19 |