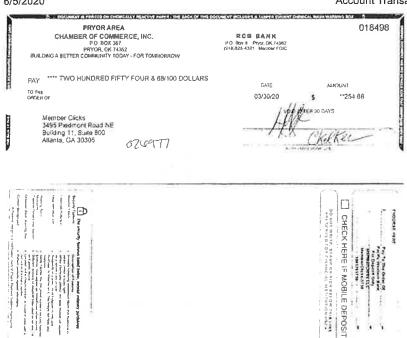

| Check # | Payee        | Description                                   | Amount     |
|---------|--------------|-----------------------------------------------|------------|
| 018488  | MemberClicks | Software Renewal (02/20)                      | 254.67     |
| 019498  | MemberClicks | Software Renewal (05/20)                      | 254.68     |
| 018509  | MemberClicks | Software Renewal (01/20, 03/20, 04/20, 06/20) | 1018.72    |
| ACH     | MemberClicks | Software Renewal (12/19)                      | 242.55     |
| ACH     | MemberClicks | Software Renewal (11/19)                      | 242.55     |
| 018324  | MemberClicks | Software Renewal (10/19)                      | 242.55     |
| ACH     | MemberClicks | Software Renewal (9/19)                       | 242.55     |
| ACH     | MemberClicks | Software Renewal (8/19)                       | 242.55     |
| 018294  | MemberClicks | Software Renewal (7/19)                       | 242.55     |
| TOTAL   |              |                                               | \$5,773.60 |