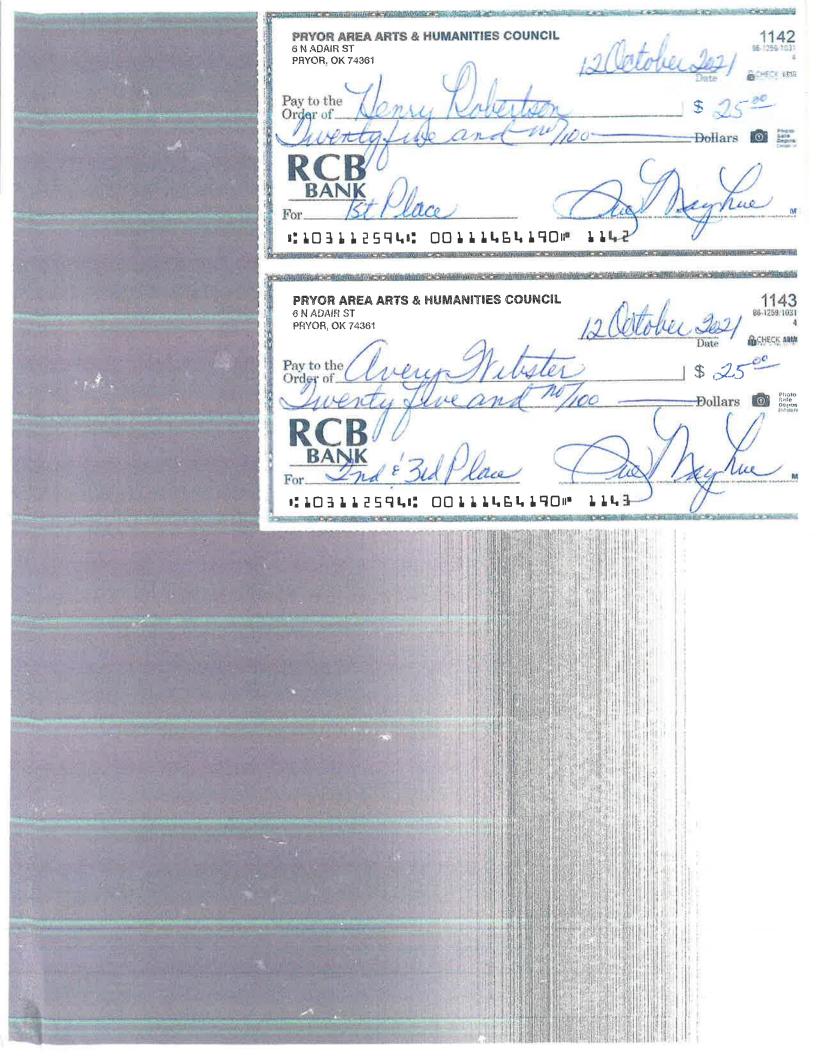

# 2021 PRYOR PATCHERS GUILD QUILT SHOW

| Check #        | Date                                  | Payee                     | Description            | Amount     |
|----------------|---------------------------------------|---------------------------|------------------------|------------|
| 707            | 3/28/2021                             | Kim Neall                 | Book Marks & Flyers    | \$135.15   |
| 708            | 4/27/2021                             | Kim's Quilting            | Printing Bookmarks     | \$74.72    |
| 709            | 4/27/2021                             | Cathy Casida              | Postage                | \$22.26    |
| 710            | 7/18/2021                             | BKB Gold Stamp Ribbons    | Ribbons                | \$291.23   |
| 711            | 8/23/2021                             | Kristy Howell             | Supplies               | \$31.67    |
| 712            | 8/24/2021                             | Kim Neall                 | Show Supplies          | \$110.08   |
| 713            | 8/31/2021                             | Velma Day                 | Masks & Gloves         | \$99.93    |
| 714            | 9/10/2021                             | BKB Gold Stamp Ribbons    | Ribbons                | \$50.43    |
| 715            | 9/15/2021                             | Judy Foster               | Supplies               | \$51.12    |
| 716            | 9/15/2021                             | Kim Neall                 | Volunteer Meal         | \$114.06   |
| 717            | 9/16/2021                             | Sandy Gard                | Quilt Judge Expense    | \$400.00   |
| 718            | 9/16/2021                             | Kathi Eubanks             | Quilt Judge Expense    | \$668.34   |
| 719            | 9/16/2021                             | Deanna Stranger           | Imprinted Badges       | \$58.24    |
| 720            | 9/16/2021                             | Cathy Casida              | Vendor Bags            | \$54.73    |
| 721            | 9/27/2021                             | Mayes County Event Center | Venue Rental           | \$1,500.00 |
| 722            | 9/28/2021                             | Kim Neall                 | Lunch & Event Supplies | \$69.71    |
| 723            | 9/28/2021                             | Ann Underwood             | Event Supplies         | \$16.36    |
| 724            | 10/14/2021                            | Pryor Printing            | Show Books             | \$725.21   |
| 125            | 10/24/2021                            | Sew Uptown                | Reimbursement          | \$15.00    |
| Total Expenses | · · · · · · · · · · · · · · · · · · · | •                         |                        | \$4,488.24 |