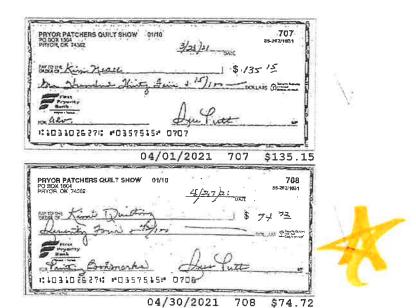

# 2021 PRYOR PATCHERS GUILD QUILT SHOW

| Check #        | Date                                  | Payee                     | Description            | Amount     |
|----------------|---------------------------------------|---------------------------|------------------------|------------|
| 707            | 3/28/2021                             | Kim Neall                 | Book Marks & Flyers    | \$135.15   |
| 708            | 4/27/2021                             | Kim's Quilting            | Printing Bookmarks     | \$74.72    |
| 709            | 4/27/2021                             | Cathy Casida              | Postage                | \$22.26    |
| 710            | 7/18/2021                             | BKB Gold Stamp Ribbons    | Ribbons                | \$291.23   |
| 711            | 8/23/2021                             | Kristy Howell             | Supplies               | \$31.67    |
| 712            | 8/24/2021                             | Kim Neall                 | Show Supplies          | \$110.08   |
| 713            | 8/31/2021                             | Velma Day                 | Masks & Gloves         | \$99.93    |
| 714            | 9/10/2021                             | BKB Gold Stamp Ribbons    | Ribbons                | \$50.43    |
| 715            | 9/15/2021                             | Judy Foster               | Supplies               | \$51.12    |
| 716            | 9/15/2021                             | Kim Neall                 | Volunteer Meal         | \$114.06   |
| 717            | 9/16/2021                             | Sandy Gard                | Quilt Judge Expense    | \$400.00   |
| 718            | 9/16/2021                             | Kathi Eubanks             | Quilt Judge Expense    | \$668.34   |
| 719            | 9/16/2021                             | Deanna Stranger           | Imprinted Badges       | \$58.24    |
| 720            | 9/16/2021                             | Cathy Casida              | Vendor Bags            | \$54.73    |
| 721            | 9/27/2021                             | Mayes County Event Center | Venue Rental           | \$1,500.00 |
| 722            | 9/28/2021                             | Kim Neall                 | Lunch & Event Supplies | \$69.71    |
| 723            | 9/28/2021                             | Ann Underwood             | Event Supplies         | \$16.36    |
| 724            | 10/14/2021                            | Pryor Printing            | Show Books             | \$725.21   |
| 125            | 10/24/2021                            | Sew Uptown                | Reimbursement          | \$15.00    |
| Total Expenses | · · · · · · · · · · · · · · · · · · · | •                         |                        | \$4,488.24 |