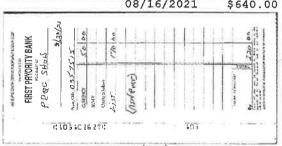

PRYOR PATCHERS QUILT SHOW 61/16 PG BOX 1804 PRYOF, OK 74362 710 35-262/1031 sucree #103102627# #0357515# 0710

WINDER PRODUCTE WAS AUGU TIMBRANDSTORSTSTERTE/DOMINDOUNT-UNDUNDOUT

08/16/2021 \$640.00

08/20/2021 \$220.00