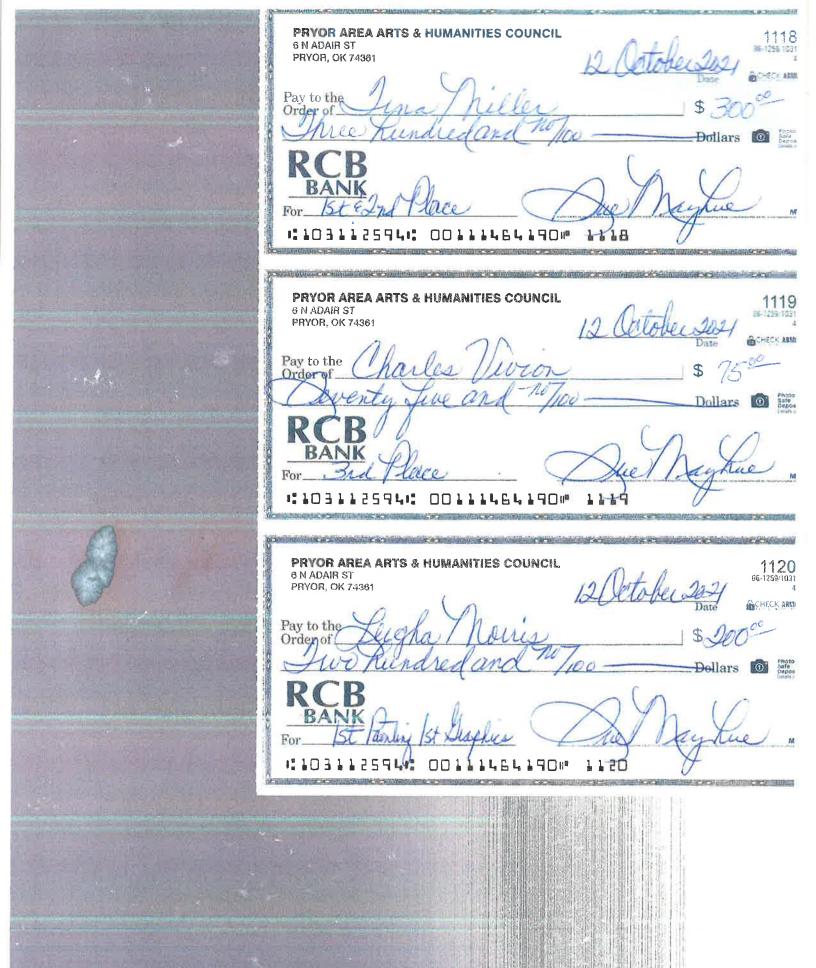

### Pryor Patchers Guild Sue Putt - Treasurer 918.864.1022 sue@chuppimplementcompany.com

# 2021 PRYOR PATCHERS GUILD QUILT SHOW

| Check #        | Date                                  | Payee                     | Description            | Amount     |
|----------------|---------------------------------------|---------------------------|------------------------|------------|
| 707            | 3/28/2021                             | Kim Neall                 | Book Marks & Flyers    | \$135.15   |
| 708            | 4/27/2021                             | Kim's Quilting            | Printing Bookmarks     | \$74.72    |
| 709            | 4/27/2021                             | Cathy Casida              | Postage                | \$22.26    |
| 710            | 7/18/2021                             | BKB Gold Stamp Ribbons    | Ribbons                | \$291.23   |
| 711            | 8/23/2021                             | Kristy Howell             | Supplies               | \$31.67    |
| 712            | 8/24/2021                             | Kim Neall                 | Show Supplies          | \$110.08   |
| 713            | 8/31/2021                             | Velma Day                 | Masks & Gloves         | \$99.93    |
| 714            | 9/10/2021                             | BKB Gold Stamp Ribbons    | Ribbons                | \$50.43    |
| 715            | 9/15/2021                             | Judy Foster               | Supplies               | \$51.12    |
| 716            | 9/15/2021                             | Kim Neall                 | Volunteer Meal         | \$114.06   |
| 717            | 9/16/2021                             | Sandy Gard                | Quilt Judge Expense    | \$400.00   |
| 718            | 9/16/2021                             | Kathi Eubanks             | Quilt Judge Expense    | \$668.34   |
| 719            | 9/16/2021                             | Deanna Stranger           | Imprinted Badges       | \$58.24    |
| 720            | 9/16/2021                             | Cathy Casida              | Vendor Bags            | \$54.73    |
| 721            | 9/27/2021                             | Mayes County Event Center | Venue Rental           | \$1,500.00 |
| 722            | 9/28/2021                             | Kim Neall                 | Lunch & Event Supplies | \$69.71    |
| 723            | 9/28/2021                             | Ann Underwood             | Event Supplies         | \$16.36    |
| 724            | 10/14/2021                            | Pryor Printing            | Show Books             | \$725.21   |
| 125            | 10/24/2021                            | Sew Uptown                | Reimbursement          | \$15.00    |
| Total Expenses | · · · · · · · · · · · · · · · · · · · | •                         |                        | \$4,488.24 |