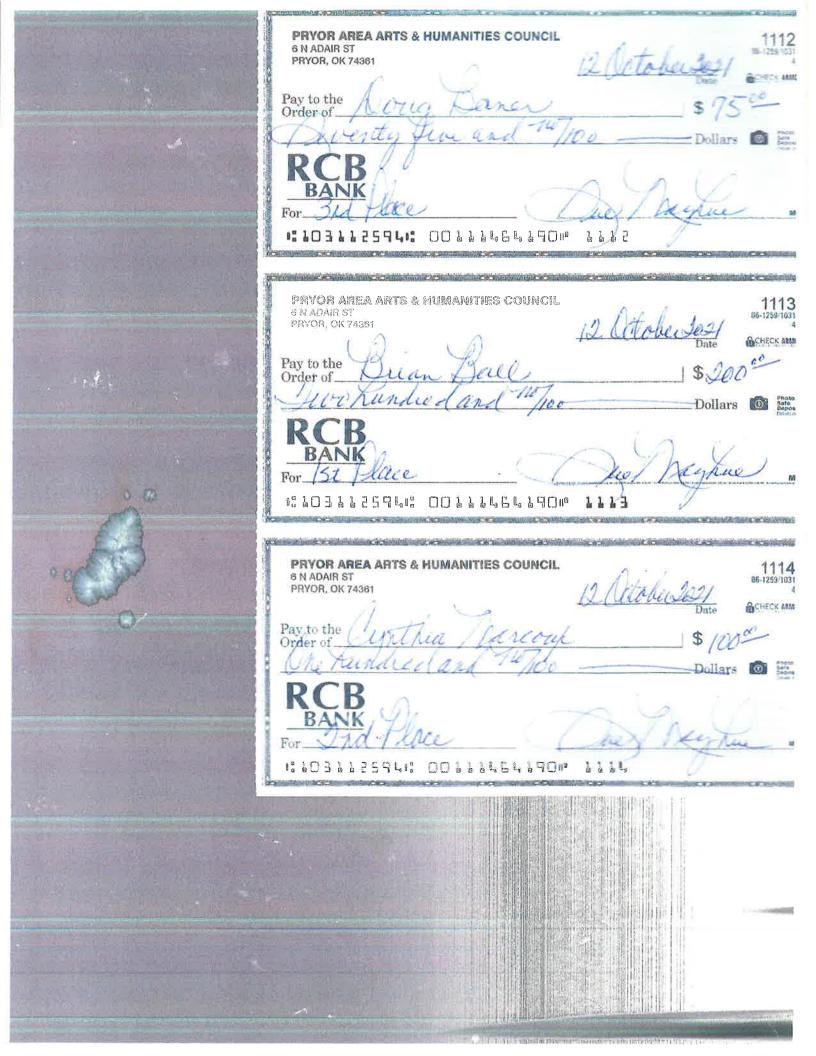

# 2021 PRYOR PATCHERS GUILD QUILT SHOW

| Check #        | Date                                  | Payee                     | Description            | Amount     |
|----------------|---------------------------------------|---------------------------|------------------------|------------|
| 707            | 3/28/2021                             | Kim Neall                 | Book Marks & Flyers    | \$135.15   |
| 708            | 4/27/2021                             | Kim's Quilting            | Printing Bookmarks     | \$74.72    |
| 709            | 4/27/2021                             | Cathy Casida              | Postage                | \$22.26    |
| 710            | 7/18/2021                             | BKB Gold Stamp Ribbons    | Ribbons                | \$291.23   |
| 711            | 8/23/2021                             | Kristy Howell             | Supplies               | \$31.67    |
| 712            | 8/24/2021                             | Kim Neall                 | Show Supplies          | \$110.08   |
| 713            | 8/31/2021                             | Velma Day                 | Masks & Gloves         | \$99.93    |
| 714            | 9/10/2021                             | BKB Gold Stamp Ribbons    | Ribbons                | \$50.43    |
| 715            | 9/15/2021                             | Judy Foster               | Supplies               | \$51.12    |
| 716            | 9/15/2021                             | Kim Neall                 | Volunteer Meal         | \$114.06   |
| 717            | 9/16/2021                             | Sandy Gard                | Quilt Judge Expense    | \$400.00   |
| 718            | 9/16/2021                             | Kathi Eubanks             | Quilt Judge Expense    | \$668.34   |
| 719            | 9/16/2021                             | Deanna Stranger           | Imprinted Badges       | \$58.24    |
| 720            | 9/16/2021                             | Cathy Casida              | Vendor Bags            | \$54.73    |
| 721            | 9/27/2021                             | Mayes County Event Center | Venue Rental           | \$1,500.00 |
| 722            | 9/28/2021                             | Kim Neall                 | Lunch & Event Supplies | \$69.71    |
| 723            | 9/28/2021                             | Ann Underwood             | Event Supplies         | \$16.36    |
| 724            | 10/14/2021                            | Pryor Printing            | Show Books             | \$725.21   |
| 125            | 10/24/2021                            | Sew Uptown                | Reimbursement          | \$15.00    |
| Total Expenses | · · · · · · · · · · · · · · · · · · · | •                         |                        | \$4,488.24 |