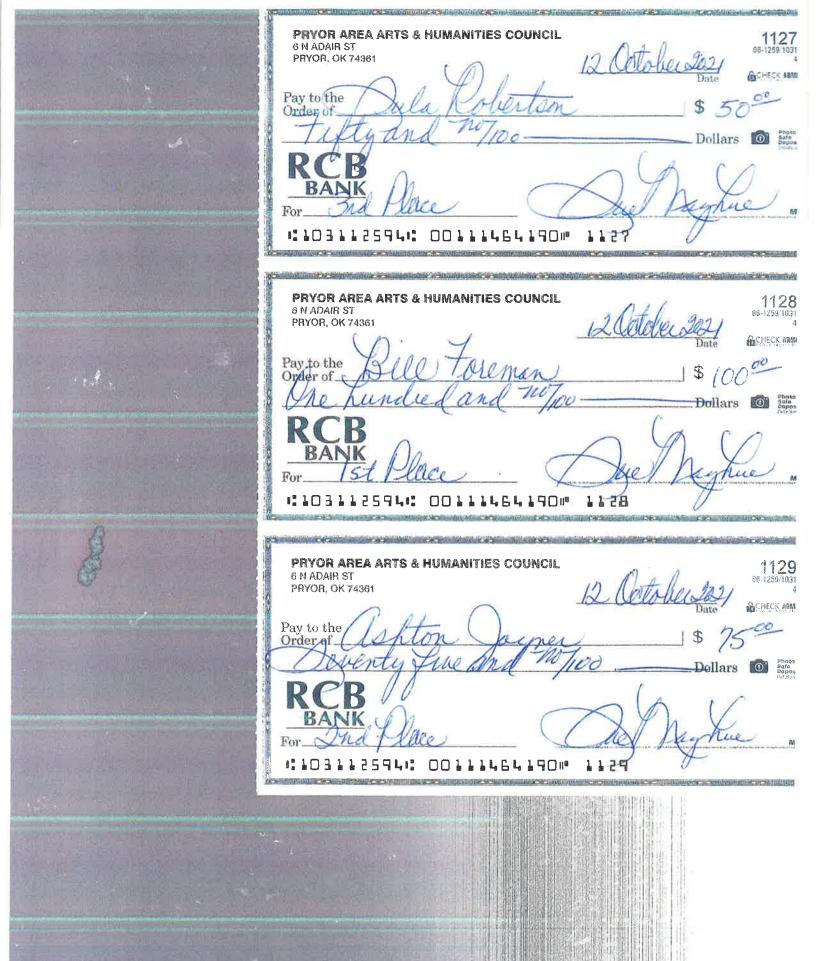

### Pryor Patchers Guild Sue Putt - Treasurer 918.864.1022 sue@chuppimplementcompany.com

# 2021 PRYOR PATCHERS GUILD QUILT SHOW

| Check #        | Date                                  | Payee                     | Description            | Amount     |
|----------------|---------------------------------------|---------------------------|------------------------|------------|
| 707            | 3/28/2021                             | Kim Neall                 | Book Marks & Flyers    | \$135.15   |
| 708            | 4/27/2021                             | Kim's Quilting            | Printing Bookmarks     | \$74.72    |
| 709            | 4/27/2021                             | Cathy Casida              | Postage                | \$22.26    |
| 710            | 7/18/2021                             | BKB Gold Stamp Ribbons    | Ribbons                | \$291.23   |
| 711            | 8/23/2021                             | Kristy Howell             | Supplies               | \$31.67    |
| 712            | 8/24/2021                             | Kim Neall                 | Show Supplies          | \$110.08   |
| 713            | 8/31/2021                             | Velma Day                 | Masks & Gloves         | \$99.93    |
| 714            | 9/10/2021                             | BKB Gold Stamp Ribbons    | Ribbons                | \$50.43    |
| 715            | 9/15/2021                             | Judy Foster               | Supplies               | \$51.12    |
| 716            | 9/15/2021                             | Kim Neall                 | Volunteer Meal         | \$114.06   |
| 717            | 9/16/2021                             | Sandy Gard                | Quilt Judge Expense    | \$400.00   |
| 718            | 9/16/2021                             | Kathi Eubanks             | Quilt Judge Expense    | \$668.34   |
| 719            | 9/16/2021                             | Deanna Stranger           | Imprinted Badges       | \$58.24    |
| 720            | 9/16/2021                             | Cathy Casida              | Vendor Bags            | \$54.73    |
| 721            | 9/27/2021                             | Mayes County Event Center | Venue Rental           | \$1,500.00 |
| 722            | 9/28/2021                             | Kim Neall                 | Lunch & Event Supplies | \$69.71    |
| 723            | 9/28/2021                             | Ann Underwood             | Event Supplies         | \$16.36    |
| 724            | 10/14/2021                            | Pryor Printing            | Show Books             | \$725.21   |
| 125            | 10/24/2021                            | Sew Uptown                | Reimbursement          | \$15.00    |
| Total Expenses | · · · · · · · · · · · · · · · · · · · | •                         |                        | \$4,488.24 |