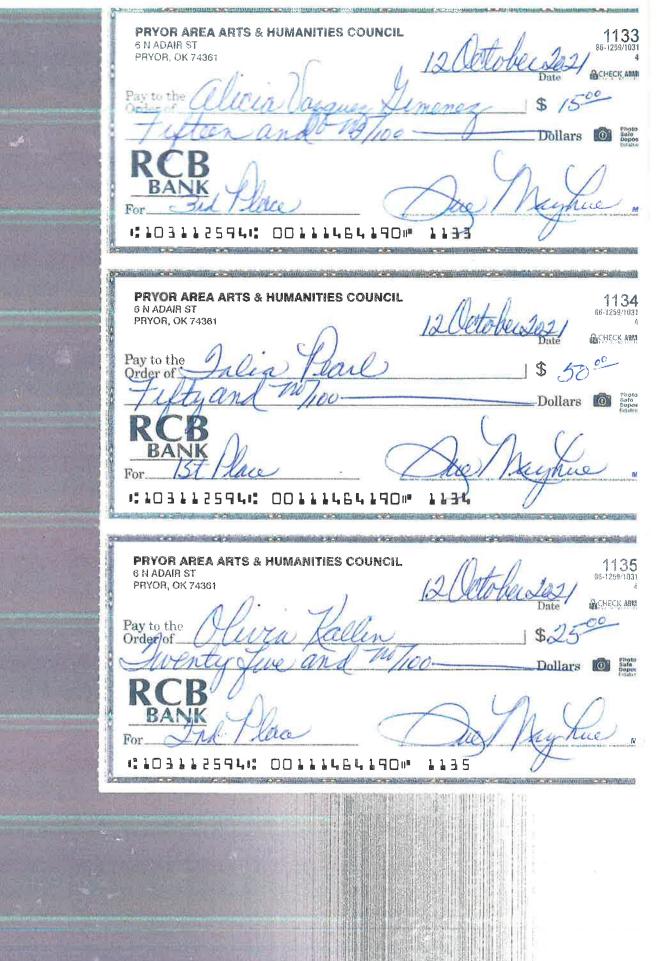

# 2021 PRYOR PATCHERS GUILD QUILT SHOW

| Check #        | Date                                  | Payee                     | Description            | Amount     |
|----------------|---------------------------------------|---------------------------|------------------------|------------|
| 707            | 3/28/2021                             | Kim Neall                 | Book Marks & Flyers    | \$135.15   |
| 708            | 4/27/2021                             | Kim's Quilting            | Printing Bookmarks     | \$74.72    |
| 709            | 4/27/2021                             | Cathy Casida              | Postage                | \$22.26    |
| 710            | 7/18/2021                             | BKB Gold Stamp Ribbons    | Ribbons                | \$291.23   |
| 711            | 8/23/2021                             | Kristy Howell             | Supplies               | \$31.67    |
| 712            | 8/24/2021                             | Kim Neall                 | Show Supplies          | \$110.08   |
| 713            | 8/31/2021                             | Velma Day                 | Masks & Gloves         | \$99.93    |
| 714            | 9/10/2021                             | BKB Gold Stamp Ribbons    | Ribbons                | \$50.43    |
| 715            | 9/15/2021                             | Judy Foster               | Supplies               | \$51.12    |
| 716            | 9/15/2021                             | Kim Neall                 | Volunteer Meal         | \$114.06   |
| 717            | 9/16/2021                             | Sandy Gard                | Quilt Judge Expense    | \$400.00   |
| 718            | 9/16/2021                             | Kathi Eubanks             | Quilt Judge Expense    | \$668.34   |
| 719            | 9/16/2021                             | Deanna Stranger           | Imprinted Badges       | \$58.24    |
| 720            | 9/16/2021                             | Cathy Casida              | Vendor Bags            | \$54.73    |
| 721            | 9/27/2021                             | Mayes County Event Center | Venue Rental           | \$1,500.00 |
| 722            | 9/28/2021                             | Kim Neall                 | Lunch & Event Supplies | \$69.71    |
| 723            | 9/28/2021                             | Ann Underwood             | Event Supplies         | \$16.36    |
| 724            | 10/14/2021                            | Pryor Printing            | Show Books             | \$725.21   |
| 125            | 10/24/2021                            | Sew Uptown                | Reimbursement          | \$15.00    |
| Total Expenses | · · · · · · · · · · · · · · · · · · · | •                         |                        | \$4,488.24 |