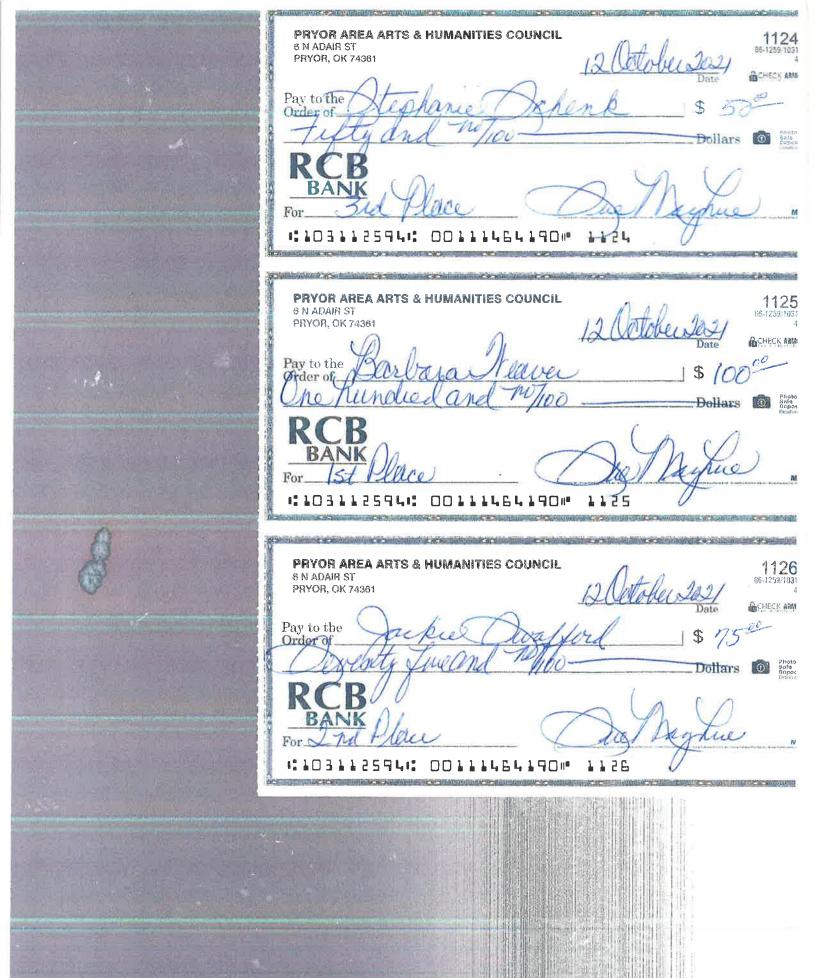

### Pryor Patchers Guild Sue Putt - Treasurer 918.864.1022 sue@chuppimplementcompany.com

# 2021 PRYOR PATCHERS GUILD QUILT SHOW

| Check #        | Date                                  | Payee                     | Description            | Amount     |
|----------------|---------------------------------------|---------------------------|------------------------|------------|
| 707            | 3/28/2021                             | Kim Neall                 | Book Marks & Flyers    | \$135.15   |
| 708            | 4/27/2021                             | Kim's Quilting            | Printing Bookmarks     | \$74.72    |
| 709            | 4/27/2021                             | Cathy Casida              | Postage                | \$22.26    |
| 710            | 7/18/2021                             | BKB Gold Stamp Ribbons    | Ribbons                | \$291.23   |
| 711            | 8/23/2021                             | Kristy Howell             | Supplies               | \$31.67    |
| 712            | 8/24/2021                             | Kim Neall                 | Show Supplies          | \$110.08   |
| 713            | 8/31/2021                             | Velma Day                 | Masks & Gloves         | \$99.93    |
| 714            | 9/10/2021                             | BKB Gold Stamp Ribbons    | Ribbons                | \$50.43    |
| 715            | 9/15/2021                             | Judy Foster               | Supplies               | \$51.12    |
| 716            | 9/15/2021                             | Kim Neall                 | Volunteer Meal         | \$114.06   |
| 717            | 9/16/2021                             | Sandy Gard                | Quilt Judge Expense    | \$400.00   |
| 718            | 9/16/2021                             | Kathi Eubanks             | Quilt Judge Expense    | \$668.34   |
| 719            | 9/16/2021                             | Deanna Stranger           | Imprinted Badges       | \$58.24    |
| 720            | 9/16/2021                             | Cathy Casida              | Vendor Bags            | \$54.73    |
| 721            | 9/27/2021                             | Mayes County Event Center | Venue Rental           | \$1,500.00 |
| 722            | 9/28/2021                             | Kim Neall                 | Lunch & Event Supplies | \$69.71    |
| 723            | 9/28/2021                             | Ann Underwood             | Event Supplies         | \$16.36    |
| 724            | 10/14/2021                            | Pryor Printing            | Show Books             | \$725.21   |
| 125            | 10/24/2021                            | Sew Uptown                | Reimbursement          | \$15.00    |
| Total Expenses | · · · · · · · · · · · · · · · · · · · | •                         |                        | \$4,488.24 |