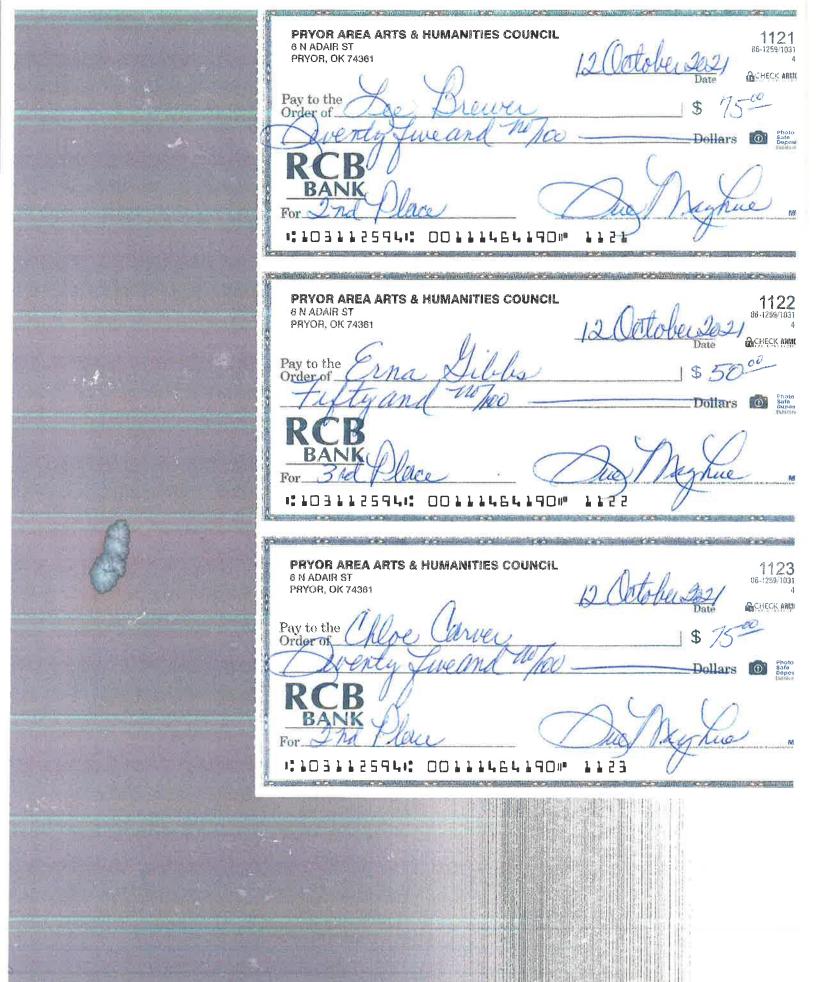

### Pryor Patchers Guild Sue Putt - Treasurer 918.864.1022 sue@chuppimplementcompany.com

# 2021 PRYOR PATCHERS GUILD QUILT SHOW

| Check #        | Date                                  | Payee                     | Description            | Amount     |
|----------------|---------------------------------------|---------------------------|------------------------|------------|
| 707            | 3/28/2021                             | Kim Neall                 | Book Marks & Flyers    | \$135.15   |
| 708            | 4/27/2021                             | Kim's Quilting            | Printing Bookmarks     | \$74.72    |
| 709            | 4/27/2021                             | Cathy Casida              | Postage                | \$22.26    |
| 710            | 7/18/2021                             | BKB Gold Stamp Ribbons    | Ribbons                | \$291.23   |
| 711            | 8/23/2021                             | Kristy Howell             | Supplies               | \$31.67    |
| 712            | 8/24/2021                             | Kim Neall                 | Show Supplies          | \$110.08   |
| 713            | 8/31/2021                             | Velma Day                 | Masks & Gloves         | \$99.93    |
| 714            | 9/10/2021                             | BKB Gold Stamp Ribbons    | Ribbons                | \$50.43    |
| 715            | 9/15/2021                             | Judy Foster               | Supplies               | \$51.12    |
| 716            | 9/15/2021                             | Kim Neall                 | Volunteer Meal         | \$114.06   |
| 717            | 9/16/2021                             | Sandy Gard                | Quilt Judge Expense    | \$400.00   |
| 718            | 9/16/2021                             | Kathi Eubanks             | Quilt Judge Expense    | \$668.34   |
| 719            | 9/16/2021                             | Deanna Stranger           | Imprinted Badges       | \$58.24    |
| 720            | 9/16/2021                             | Cathy Casida              | Vendor Bags            | \$54.73    |
| 721            | 9/27/2021                             | Mayes County Event Center | Venue Rental           | \$1,500.00 |
| 722            | 9/28/2021                             | Kim Neall                 | Lunch & Event Supplies | \$69.71    |
| 723            | 9/28/2021                             | Ann Underwood             | Event Supplies         | \$16.36    |
| 724            | 10/14/2021                            | Pryor Printing            | Show Books             | \$725.21   |
| 125            | 10/24/2021                            | Sew Uptown                | Reimbursement          | \$15.00    |
| Total Expenses | · · · · · · · · · · · · · · · · · · · | •                         |                        | \$4,488.24 |