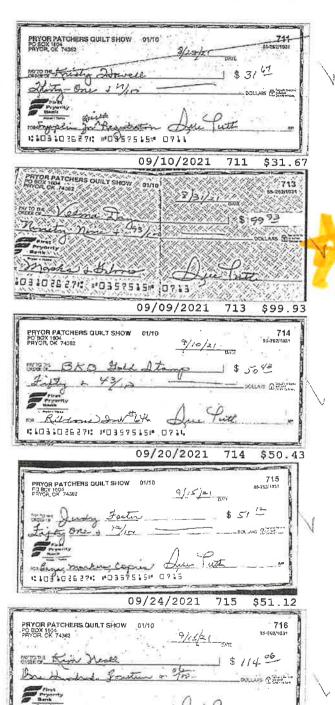

# 2021 PRYOR PATCHERS GUILD QUILT SHOW

| Check #        | Date                                  | Payee                     | Description            | Amount     |
|----------------|---------------------------------------|---------------------------|------------------------|------------|
| 707            | 3/28/2021                             | Kim Neall                 | Book Marks & Flyers    | \$135.15   |
| 708            | 4/27/2021                             | Kim's Quilting            | Printing Bookmarks     | \$74.72    |
| 709            | 4/27/2021                             | Cathy Casida              | Postage                | \$22.26    |
| 710            | 7/18/2021                             | BKB Gold Stamp Ribbons    | Ribbons                | \$291.23   |
| 711            | 8/23/2021                             | Kristy Howell             | Supplies               | \$31.67    |
| 712            | 8/24/2021                             | Kim Neall                 | Show Supplies          | \$110.08   |
| 713            | 8/31/2021                             | Velma Day                 | Masks & Gloves         | \$99.93    |
| 714            | 9/10/2021                             | BKB Gold Stamp Ribbons    | Ribbons                | \$50.43    |
| 715            | 9/15/2021                             | Judy Foster               | Supplies               | \$51.12    |
| 716            | 9/15/2021                             | Kim Neall                 | Volunteer Meal         | \$114.06   |
| 717            | 9/16/2021                             | Sandy Gard                | Quilt Judge Expense    | \$400.00   |
| 718            | 9/16/2021                             | Kathi Eubanks             | Quilt Judge Expense    | \$668.34   |
| 719            | 9/16/2021                             | Deanna Stranger           | Imprinted Badges       | \$58.24    |
| 720            | 9/16/2021                             | Cathy Casida              | Vendor Bags            | \$54.73    |
| 721            | 9/27/2021                             | Mayes County Event Center | Venue Rental           | \$1,500.00 |
| 722            | 9/28/2021                             | Kim Neall                 | Lunch & Event Supplies | \$69.71    |
| 723            | 9/28/2021                             | Ann Underwood             | Event Supplies         | \$16.36    |
| 724            | 10/14/2021                            | Pryor Printing            | Show Books             | \$725.21   |
| 125            | 10/24/2021                            | Sew Uptown                | Reimbursement          | \$15.00    |
| Total Expenses | · · · · · · · · · · · · · · · · · · · | •                         |                        | \$4,488.24 |