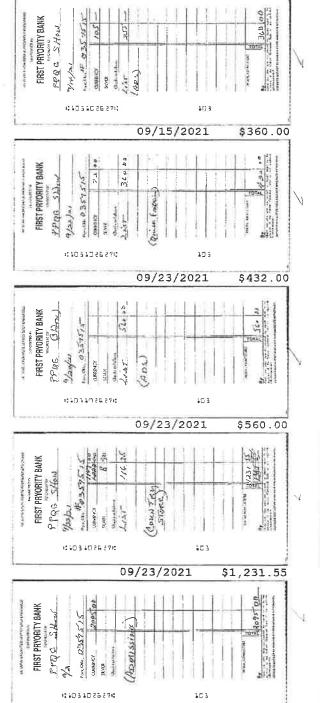

# 2021 PRYOR PATCHERS GUILD QUILT SHOW

| Check #        | Date                                  | Payee                     | Description            | Amount     |
|----------------|---------------------------------------|---------------------------|------------------------|------------|
| 707            | 3/28/2021                             | Kim Neall                 | Book Marks & Flyers    | \$135.15   |
| 708            | 4/27/2021                             | Kim's Quilting            | Printing Bookmarks     | \$74.72    |
| 709            | 4/27/2021                             | Cathy Casida              | Postage                | \$22.26    |
| 710            | 7/18/2021                             | BKB Gold Stamp Ribbons    | Ribbons                | \$291.23   |
| 711            | 8/23/2021                             | Kristy Howell             | Supplies               | \$31.67    |
| 712            | 8/24/2021                             | Kim Neall                 | Show Supplies          | \$110.08   |
| 713            | 8/31/2021                             | Velma Day                 | Masks & Gloves         | \$99.93    |
| 714            | 9/10/2021                             | BKB Gold Stamp Ribbons    | Ribbons                | \$50.43    |
| 715            | 9/15/2021                             | Judy Foster               | Supplies               | \$51.12    |
| 716            | 9/15/2021                             | Kim Neall                 | Volunteer Meal         | \$114.06   |
| 717            | 9/16/2021                             | Sandy Gard                | Quilt Judge Expense    | \$400.00   |
| 718            | 9/16/2021                             | Kathi Eubanks             | Quilt Judge Expense    | \$668.34   |
| 719            | 9/16/2021                             | Deanna Stranger           | Imprinted Badges       | \$58.24    |
| 720            | 9/16/2021                             | Cathy Casida              | Vendor Bags            | \$54.73    |
| 721            | 9/27/2021                             | Mayes County Event Center | Venue Rental           | \$1,500.00 |
| 722            | 9/28/2021                             | Kim Neall                 | Lunch & Event Supplies | \$69.71    |
| 723            | 9/28/2021                             | Ann Underwood             | Event Supplies         | \$16.36    |
| 724            | 10/14/2021                            | Pryor Printing            | Show Books             | \$725.21   |
| 125            | 10/24/2021                            | Sew Uptown                | Reimbursement          | \$15.00    |
| Total Expenses | · · · · · · · · · · · · · · · · · · · | •                         |                        | \$4,488.24 |