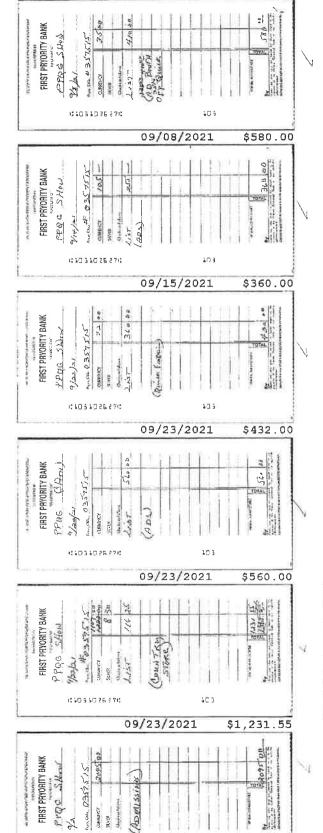

FIRST PRYORITY BANK PPRG SAM

Pro Ch & 3572/5 25/21 CURRENCY

111034036374

09/08/2021

10 š

1.386-

\$580.00

09/23/2021