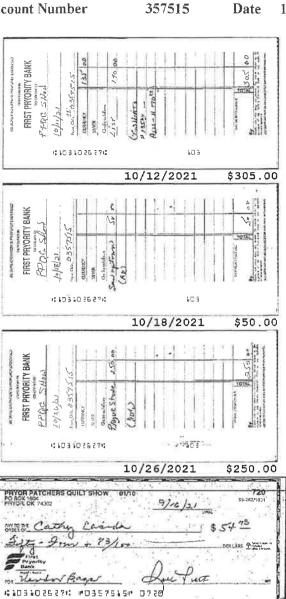

# 2021 PRYOR PATCHERS GUILD QUILT SHOW

| Check #        | Date                                  | Payee                     | Description            | Amount     |
|----------------|---------------------------------------|---------------------------|------------------------|------------|
| 707            | 3/28/2021                             | Kim Neall                 | Book Marks & Flyers    | \$135.15   |
| 708            | 4/27/2021                             | Kim's Quilting            | Printing Bookmarks     | \$74.72    |
| 709            | 4/27/2021                             | Cathy Casida              | Postage                | \$22.26    |
| 710            | 7/18/2021                             | BKB Gold Stamp Ribbons    | Ribbons                | \$291.23   |
| 711            | 8/23/2021                             | Kristy Howell             | Supplies               | \$31.67    |
| 712            | 8/24/2021                             | Kim Neall                 | Show Supplies          | \$110.08   |
| 713            | 8/31/2021                             | Velma Day                 | Masks & Gloves         | \$99.93    |
| 714            | 9/10/2021                             | BKB Gold Stamp Ribbons    | Ribbons                | \$50.43    |
| 715            | 9/15/2021                             | Judy Foster               | Supplies               | \$51.12    |
| 716            | 9/15/2021                             | Kim Neall                 | Volunteer Meal         | \$114.06   |
| 717            | 9/16/2021                             | Sandy Gard                | Quilt Judge Expense    | \$400.00   |
| 718            | 9/16/2021                             | Kathi Eubanks             | Quilt Judge Expense    | \$668.34   |
| 719            | 9/16/2021                             | Deanna Stranger           | Imprinted Badges       | \$58.24    |
| 720            | 9/16/2021                             | Cathy Casida              | Vendor Bags            | \$54.73    |
| 721            | 9/27/2021                             | Mayes County Event Center | Venue Rental           | \$1,500.00 |
| 722            | 9/28/2021                             | Kim Neall                 | Lunch & Event Supplies | \$69.71    |
| 723            | 9/28/2021                             | Ann Underwood             | Event Supplies         | \$16.36    |
| 724            | 10/14/2021                            | Pryor Printing            | Show Books             | \$725.21   |
| 125            | 10/24/2021                            | Sew Uptown                | Reimbursement          | \$15.00    |
| Total Expenses | · · · · · · · · · · · · · · · · · · · | •                         |                        | \$4,488.24 |