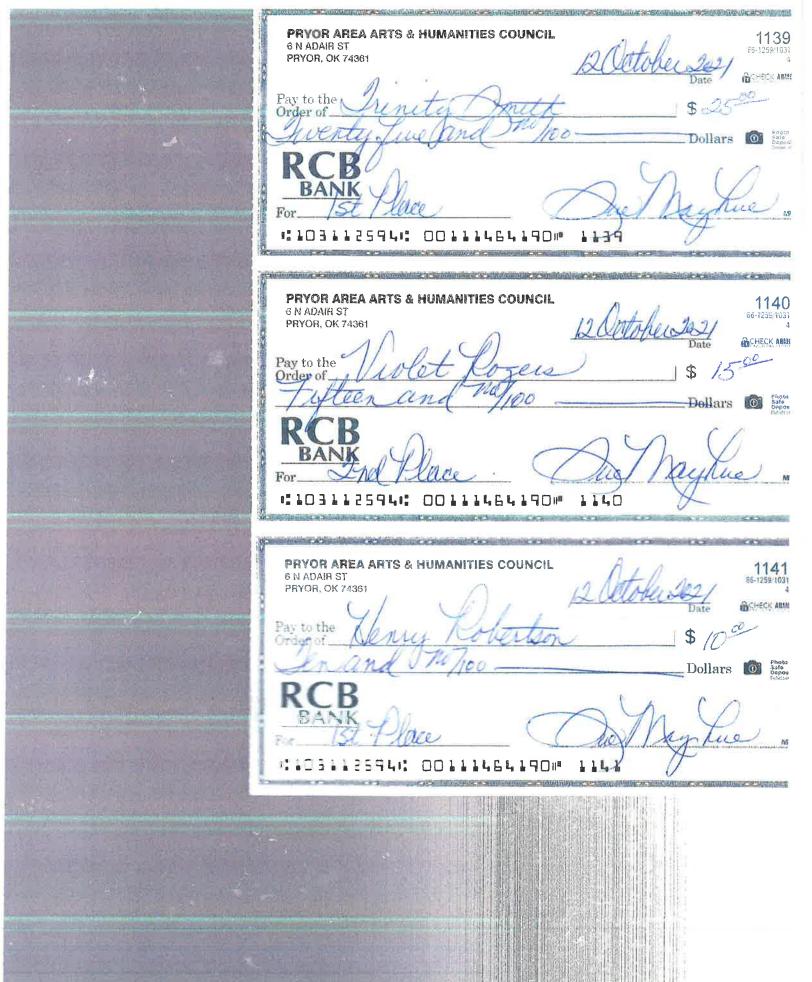

# 2021 PRYOR PATCHERS GUILD QUILT SHOW

| Check #        | Date                                  | Payee                     | Description            | Amount     |
|----------------|---------------------------------------|---------------------------|------------------------|------------|
| 707            | 3/28/2021                             | Kim Neall                 | Book Marks & Flyers    | \$135.15   |
| 708            | 4/27/2021                             | Kim's Quilting            | Printing Bookmarks     | \$74.72    |
| 709            | 4/27/2021                             | Cathy Casida              | Postage                | \$22.26    |
| 710            | 7/18/2021                             | BKB Gold Stamp Ribbons    | Ribbons                | \$291.23   |
| 711            | 8/23/2021                             | Kristy Howell             | Supplies               | \$31.67    |
| 712            | 8/24/2021                             | Kim Neall                 | Show Supplies          | \$110.08   |
| 713            | 8/31/2021                             | Velma Day                 | Masks & Gloves         | \$99.93    |
| 714            | 9/10/2021                             | BKB Gold Stamp Ribbons    | Ribbons                | \$50.43    |
| 715            | 9/15/2021                             | Judy Foster               | Supplies               | \$51.12    |
| 716            | 9/15/2021                             | Kim Neall                 | Volunteer Meal         | \$114.06   |
| 717            | 9/16/2021                             | Sandy Gard                | Quilt Judge Expense    | \$400.00   |
| 718            | 9/16/2021                             | Kathi Eubanks             | Quilt Judge Expense    | \$668.34   |
| 719            | 9/16/2021                             | Deanna Stranger           | Imprinted Badges       | \$58.24    |
| 720            | 9/16/2021                             | Cathy Casida              | Vendor Bags            | \$54.73    |
| 721            | 9/27/2021                             | Mayes County Event Center | Venue Rental           | \$1,500.00 |
| 722            | 9/28/2021                             | Kim Neall                 | Lunch & Event Supplies | \$69.71    |
| 723            | 9/28/2021                             | Ann Underwood             | Event Supplies         | \$16.36    |
| 724            | 10/14/2021                            | Pryor Printing            | Show Books             | \$725.21   |
| 125            | 10/24/2021                            | Sew Uptown                | Reimbursement          | \$15.00    |
| Total Expenses | · · · · · · · · · · · · · · · · · · · | •                         |                        | \$4,488.24 |