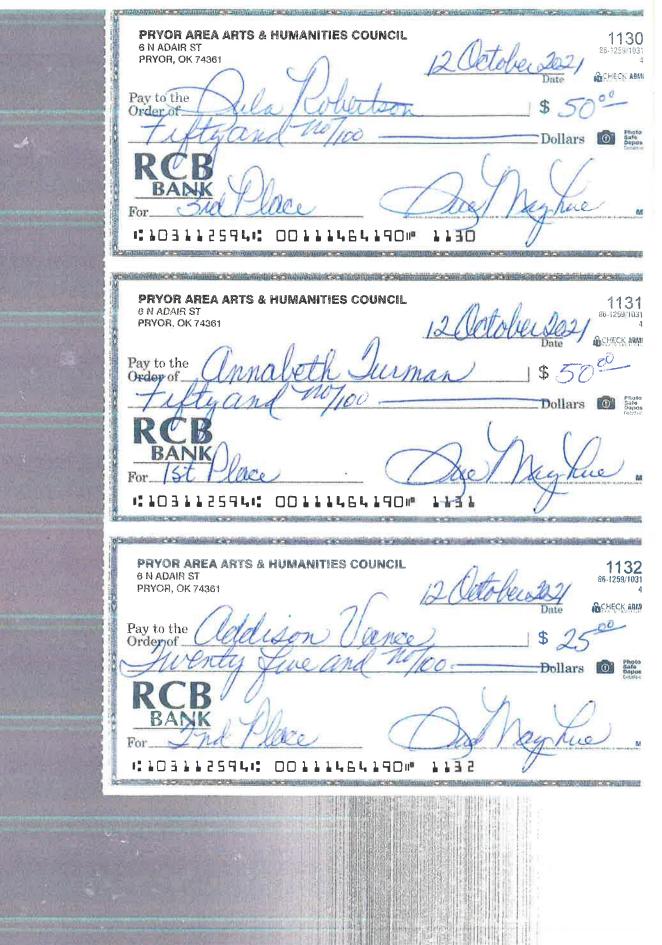

# 2021 PRYOR PATCHERS GUILD QUILT SHOW

| Check #        | Date                                  | Payee                     | Description            | Amount     |
|----------------|---------------------------------------|---------------------------|------------------------|------------|
| 707            | 3/28/2021                             | Kim Neall                 | Book Marks & Flyers    | \$135.15   |
| 708            | 4/27/2021                             | Kim's Quilting            | Printing Bookmarks     | \$74.72    |
| 709            | 4/27/2021                             | Cathy Casida              | Postage                | \$22.26    |
| 710            | 7/18/2021                             | BKB Gold Stamp Ribbons    | Ribbons                | \$291.23   |
| 711            | 8/23/2021                             | Kristy Howell             | Supplies               | \$31.67    |
| 712            | 8/24/2021                             | Kim Neall                 | Show Supplies          | \$110.08   |
| 713            | 8/31/2021                             | Velma Day                 | Masks & Gloves         | \$99.93    |
| 714            | 9/10/2021                             | BKB Gold Stamp Ribbons    | Ribbons                | \$50.43    |
| 715            | 9/15/2021                             | Judy Foster               | Supplies               | \$51.12    |
| 716            | 9/15/2021                             | Kim Neall                 | Volunteer Meal         | \$114.06   |
| 717            | 9/16/2021                             | Sandy Gard                | Quilt Judge Expense    | \$400.00   |
| 718            | 9/16/2021                             | Kathi Eubanks             | Quilt Judge Expense    | \$668.34   |
| 719            | 9/16/2021                             | Deanna Stranger           | Imprinted Badges       | \$58.24    |
| 720            | 9/16/2021                             | Cathy Casida              | Vendor Bags            | \$54.73    |
| 721            | 9/27/2021                             | Mayes County Event Center | Venue Rental           | \$1,500.00 |
| 722            | 9/28/2021                             | Kim Neall                 | Lunch & Event Supplies | \$69.71    |
| 723            | 9/28/2021                             | Ann Underwood             | Event Supplies         | \$16.36    |
| 724            | 10/14/2021                            | Pryor Printing            | Show Books             | \$725.21   |
| 125            | 10/24/2021                            | Sew Uptown                | Reimbursement          | \$15.00    |
| Total Expenses | · · · · · · · · · · · · · · · · · · · | •                         |                        | \$4,488.24 |