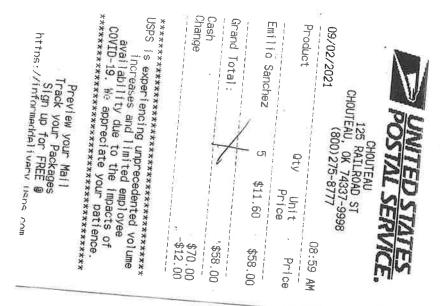

# PRYOR PATCHERS QUILT SHOW PAYMENT VOUCHER

| DATE: 4/27/21                    |                                      |                        |
|----------------------------------|--------------------------------------|------------------------|
| PAY TO: Cathy Ca                 | sela<br>nt must be attached for payr | ment)                  |
| CHECK NUMBER:                    | CHECK                                | C DATE:                |
| BY:                              | ĕ.                                   |                        |
|                                  |                                      |                        |
| Items Purchased:                 | Category:                            | Amount:                |
| USPS Pastage                     | toc app<br>tage                      | 1.40<br>30.86<br>27.26 |
|                                  | ( D) 4/2                             | 1)21 10A)              |
| APPPROVAL: (only one quilt sho   | ow officer signature needed          | if less than \$100.    |
| Quilt Show Chairman Signature    | Γ                                    | Date:                  |
| Quitt Show Chairman Signature    |                                      |                        |
| Quilt Show Co-Chairman Signature | D                                    | Date:                  |
| Ovile St S                       |                                      | Oate:                  |
| Quilt Show Secretary Signature   |                                      |                        |
| Ovilt Chayy Transverse Ciment    |                                      | Pate:                  |
| Quilt Show Treasurer Signature   |                                      |                        |