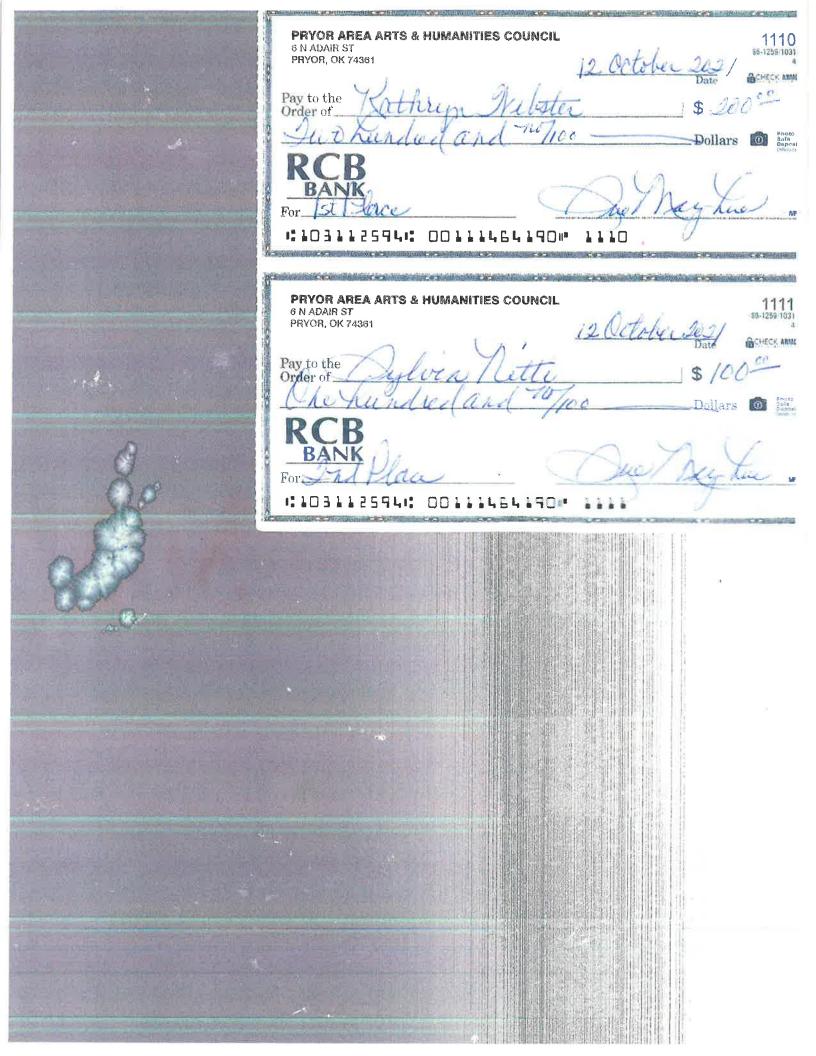

# 2021 PRYOR PATCHERS GUILD QUILT SHOW

| Check #        | Date                                  | Payee                     | Description            | Amount     |
|----------------|---------------------------------------|---------------------------|------------------------|------------|
| 707            | 3/28/2021                             | Kim Neall                 | Book Marks & Flyers    | \$135.15   |
| 708            | 4/27/2021                             | Kim's Quilting            | Printing Bookmarks     | \$74.72    |
| 709            | 4/27/2021                             | Cathy Casida              | Postage                | \$22.26    |
| 710            | 7/18/2021                             | BKB Gold Stamp Ribbons    | Ribbons                | \$291.23   |
| 711            | 8/23/2021                             | Kristy Howell             | Supplies               | \$31.67    |
| 712            | 8/24/2021                             | Kim Neall                 | Show Supplies          | \$110.08   |
| 713            | 8/31/2021                             | Velma Day                 | Masks & Gloves         | \$99.93    |
| 714            | 9/10/2021                             | BKB Gold Stamp Ribbons    | Ribbons                | \$50.43    |
| 715            | 9/15/2021                             | Judy Foster               | Supplies               | \$51.12    |
| 716            | 9/15/2021                             | Kim Neall                 | Volunteer Meal         | \$114.06   |
| 717            | 9/16/2021                             | Sandy Gard                | Quilt Judge Expense    | \$400.00   |
| 718            | 9/16/2021                             | Kathi Eubanks             | Quilt Judge Expense    | \$668.34   |
| 719            | 9/16/2021                             | Deanna Stranger           | Imprinted Badges       | \$58.24    |
| 720            | 9/16/2021                             | Cathy Casida              | Vendor Bags            | \$54.73    |
| 721            | 9/27/2021                             | Mayes County Event Center | Venue Rental           | \$1,500.00 |
| 722            | 9/28/2021                             | Kim Neall                 | Lunch & Event Supplies | \$69.71    |
| 723            | 9/28/2021                             | Ann Underwood             | Event Supplies         | \$16.36    |
| 724            | 10/14/2021                            | Pryor Printing            | Show Books             | \$725.21   |
| 125            | 10/24/2021                            | Sew Uptown                | Reimbursement          | \$15.00    |
| Total Expenses | · · · · · · · · · · · · · · · · · · · | •                         |                        | \$4,488.24 |