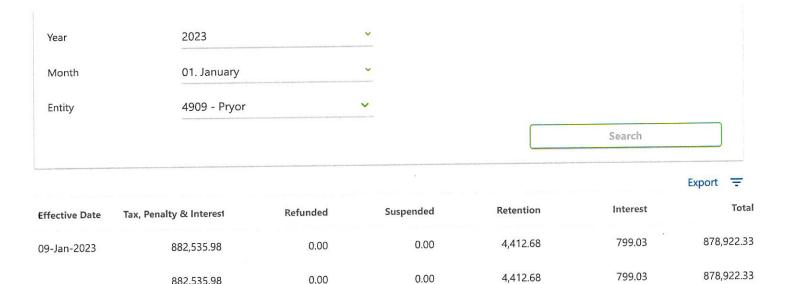

## City Sales Tax Deposit Letter

- Choose a year and month, and click 'Search'.
- Results include all counties. To display a single county, enter the county.
- The past 3 years of data is available for searching, For data older than 3 years view Archived Data.

882,535.98

About Newsroom Careers Contact Us

© 2023 The State of Oklahoma | Terms of Use