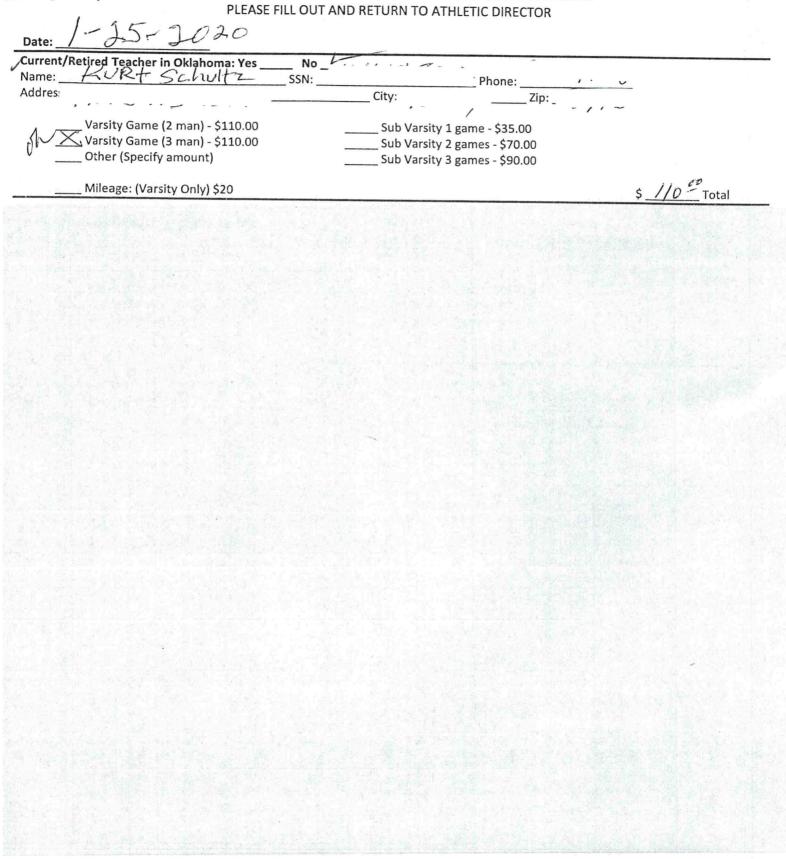

------------------------------------------------|----------------------------|
| Addr | ress                                                                                         |            | City:         | Zip:                                                 |                            |
| Th   | Varsity Game (2 man) - \$110.00<br>Varsity Game (3 man) - \$110.00<br>Other (Specify amount) |            | Sub Varsity 2 | game - \$35.00<br>games - \$70.00<br>games - \$90.00 |                            |
|      | Mileage: (Varsity Only) \$20                                                                 |            |               |                                                      | \$ /10 <sup>ov</sup> Total |

ton

Authorization Signature (Athletic Director or School Official)



Authorization Signature (Athletic Director or School Official)

|                 | -15-2020                                                                                  |    |                                                                                 |          |           |              |
|-----------------|-------------------------------------------------------------------------------------------|----|---------------------------------------------------------------------------------|----------|-----------|--------------|
|                 |                                                                                           |    |                                                                                 |          |           |              |
| N               | fil