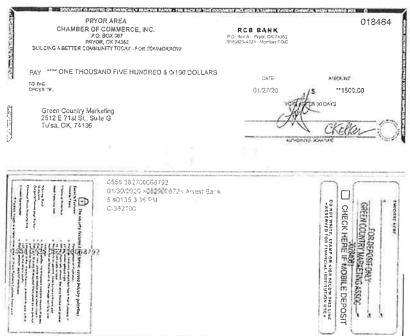

Amount Allocated: \$33,899.54 Expenses Submitted: \$29,216.43

Pryor Area Chamber of Commerce 100 E. Graham Ave. Pryor, OK 74361 918.825.0157 info@pryorchamber.com

| America's Best Value Inn             | <br>\$0.00      |
|--------------------------------------|-----------------|
| Conferences                          | <br>\$1,163.19  |
| Digital Media Services & Marketing   | <br>\$5,773.60  |
| Green Country Marketing              | <br>\$6,275.00  |
| LEAF                                 | <br>\$3,048.22  |
| Mayes County Career Expo             | <br>\$6,271.98  |
| Miscellaneous                        | \$3,339.89      |
| Northeast Oklahoma Regional Alliance | <br>\$150.00    |
| Print Advertising                    | <br>\$1,194.55  |
| Sponsorships                         | <br>\$2,000.00  |
| TOTAL                                | <br>\$29,216.43 |
|                                      |                 |