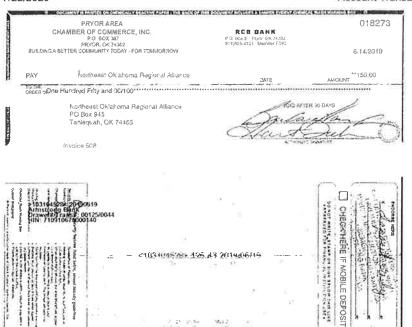

Amount Allocated: \$33,899.54 Expenses Submitted: \$29,216.43

Pryor Area Chamber of Commerce 100 E. Graham Ave. Pryor, OK 74361 918.825.0157 info@pryorchamber.com

| America's Best Value Inn             | <br>\$0.00      |
|--------------------------------------|-----------------|
| Conferences                          | <br>\$1,163.19  |
| Digital Media Services & Marketing   | <br>\$5,773.60  |
| Green Country Marketing              | <br>\$6,275.00  |
| LEAF                                 | <br>\$3,048.22  |
| Mayes County Career Expo             | <br>\$6,271.98  |
| Miscellaneous                        | \$3,339.89      |
| Northeast Oklahoma Regional Alliance | <br>\$150.00    |
| Print Advertising                    | <br>\$1,194.55  |
| Sponsorships                         | <br>\$2,000.00  |
| TOTAL                                | <br>\$29,216.43 |
|                                      |                 |