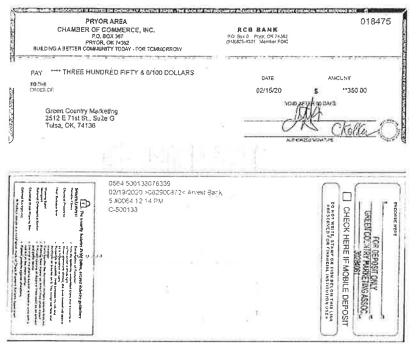

Amount Allocated: \$33,899.54 Expenses Submitted: \$29,216.43

Pryor Area Chamber of Commerce 100 E. Graham Ave. Pryor, OK 74361 918.825.0157 info@pryorchamber.com

| America's Best Value Inn             | <br>\$0.00      |
|--------------------------------------|-----------------|
| Conferences                          | <br>\$1,163.19  |
| Digital Media Services & Marketing   | <br>\$5,773.60  |
| Green Country Marketing              | <br>\$6,275.00  |
| LEAF                                 | <br>\$3,048.22  |
| Mayes County Career Expo             | <br>\$6,271.98  |
| Miscellaneous                        | \$3,339.89      |
| Northeast Oklahoma Regional Alliance | <br>\$150.00    |
| Print Advertising                    | <br>\$1,194.55  |
| Sponsorships                         | <br>\$2,000.00  |
| TOTAL                                | <br>\$29,216.43 |
|                                      |                 |