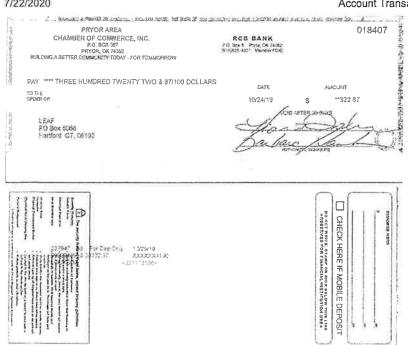

Amount Allocated: \$33,899.54 Expenses Submitted: \$29,216.43

Pryor Area Chamber of Commerce 100 E. Graham Ave. Pryor, OK 74361 918.825.0157 info@pryorchamber.com

| America's Best Value Inn             | <br>\$0.00      |
|--------------------------------------|-----------------|
| Conferences                          | <br>\$1,163.19  |
| Digital Media Services & Marketing   | <br>\$5,773.60  |
| Green Country Marketing              | <br>\$6,275.00  |
| LEAF                                 | <br>\$3,048.22  |
| Mayes County Career Expo             | <br>\$6,271.98  |
| Miscellaneous                        | \$3,339.89      |
| Northeast Oklahoma Regional Alliance | <br>\$150.00    |
| Print Advertising                    | <br>\$1,194.55  |
| Sponsorships                         | <br>\$2,000.00  |
| TOTAL                                | <br>\$29,216.43 |
|                                      |                 |