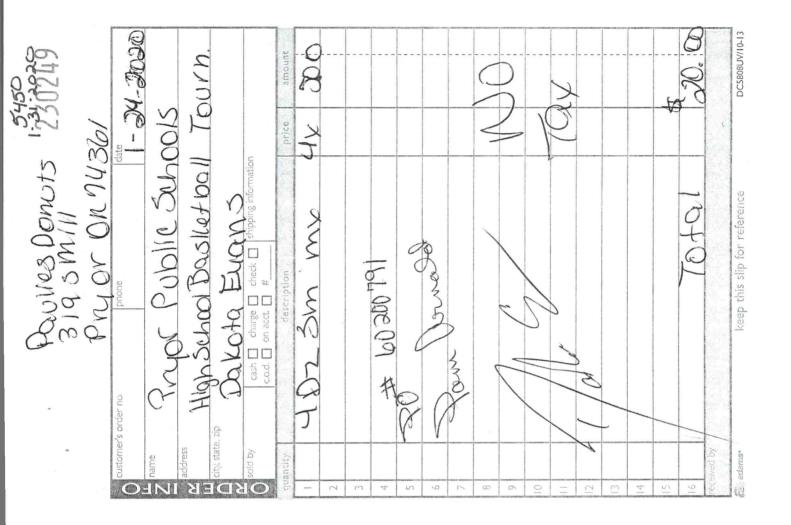

#### d. Discussion and possible action authorizing the City Attorney to submit a claim to Pryor Public Schools for ½ the cost of repairs of 9<sup>th</sup> Street in front of the high school based on damages done to the road in the school construction project. The estimated amount of the claim based on estimates at this time is \$14,754.25.

Motion was made by Shropshire, second by Smith to deny the claim to Pryor Public Schools for ½ the cost of repairs of 9<sup>th</sup> Street in front of the high school based on damages done to the road in the school construction project upon City Attorney's recommendation. Voting yes: Nance, Smith, Chitwood, Brakefield, Tramel, Ketcher, Shropshire. Voting no: none.