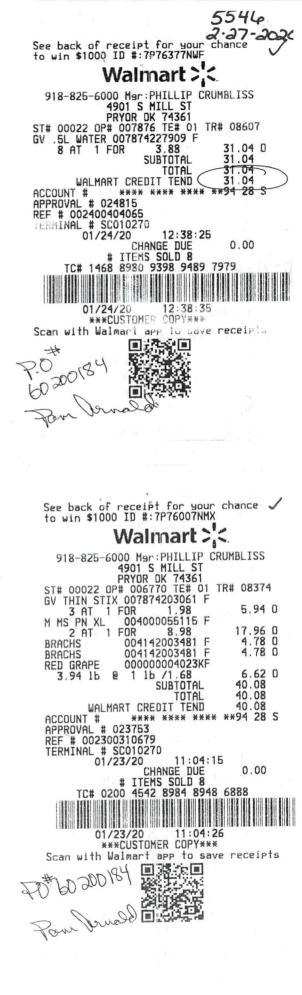

|
|    | TC# 5116 6904 6323 9329 3531 3                                                                     |
|    |                                                                                                    |
|    | 03/09/20 14/24/32                                                                                  |
|    | 03/09/20 14:24:32                                                                                  |
|    |                                                                                                    |
|    | - AVV                                                                                              |
|    |                                                                                                    |



| See back of receipt for your chance to win \$1000 ID #:7P76397KPY