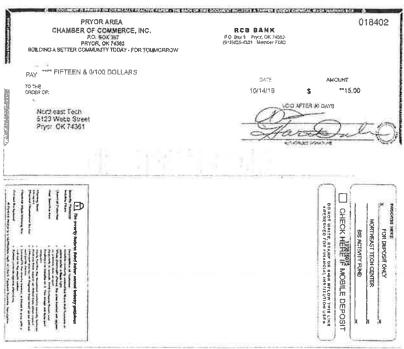

### CONFERENCES

| Check # | Payee              | Description                  | Amount     |
|---------|--------------------|------------------------------|------------|
| 018424  | Mid America Grille | Jefferson Highway Conference | 1148.19    |
| 081402  | Northeast Tech     | Seminar                      | 15.00      |
| TOTAL   |                    |                              | \$1,163.19 |