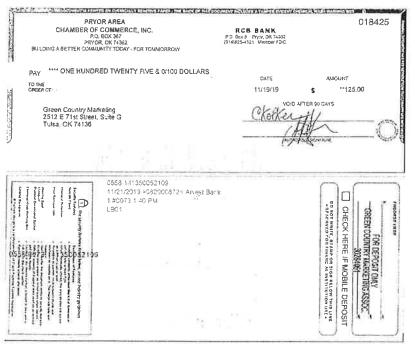

Amount Allocated: \$33,899.54 Expenses Submitted: \$29,216.43

Pryor Area Chamber of Commerce 100 E. Graham Ave. Pryor, OK 74361 918.825.0157 info@pryorchamber.com

| America's Best Value Inn             | <br>\$0.00      |
|--------------------------------------|-----------------|
| Conferences                          | <br>\$1,163.19  |
| Digital Media Services & Marketing   | <br>\$5,773.60  |
| Green Country Marketing              | <br>\$6,275.00  |
| LEAF                                 | <br>\$3,048.22  |
| Mayes County Career Expo             | <br>\$6,271.98  |
| Miscellaneous                        | \$3,339.89      |
| Northeast Oklahoma Regional Alliance | <br>\$150.00    |
| Print Advertising                    | <br>\$1,194.55  |
| Sponsorships                         | <br>\$2,000.00  |
| TOTAL                                | <br>\$29,216.43 |
|                                      |                 |