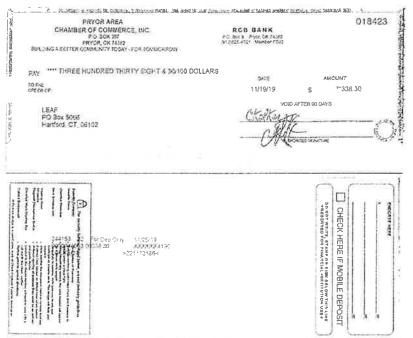

Amount Allocated: \$33,899.54 Expenses Submitted: \$29,216.43

Pryor Area Chamber of Commerce 100 E. Graham Ave. Pryor, OK 74361 918.825.0157 info@pryorchamber.com

| America's Best Value Inn             | <br>\$0.00      |
|--------------------------------------|-----------------|
| Conferences                          | <br>\$1,163.19  |
| Digital Media Services & Marketing   | <br>\$5,773.60  |
| Green Country Marketing              | <br>\$6,275.00  |
| LEAF                                 | <br>\$3,048.22  |
| Mayes County Career Expo             | <br>\$6,271.98  |
| Miscellaneous                        | \$3,339.89      |
| Northeast Oklahoma Regional Alliance | <br>\$150.00    |
| Print Advertising                    | <br>\$1,194.55  |
| Sponsorships                         | <br>\$2,000.00  |
| TOTAL                                | <br>\$29,216.43 |
|                                      |                 |