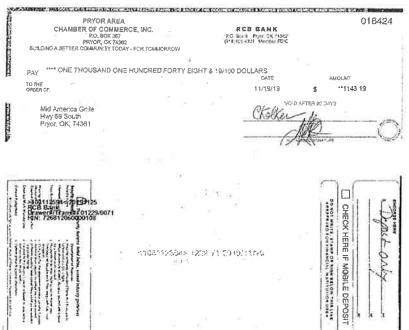

### CONFERENCES

| Check # | Payee              | Description                  | Amount     |
|---------|--------------------|------------------------------|------------|
| 018424  | Mid America Grille | Jefferson Highway Conference | 1148.19    |
| 081402  | Northeast Tech     | Seminar                      | 15.00      |
| TOTAL   |                    |                              | \$1,163.19 |