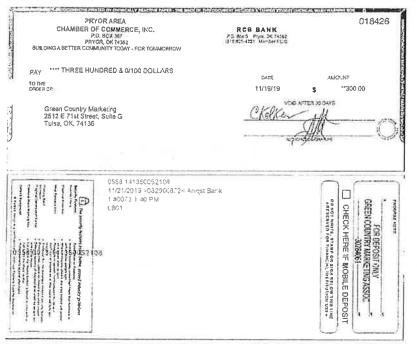

Amount Allocated: \$33,899.54 Expenses Submitted: \$29,216.43

Pryor Area Chamber of Commerce 100 E. Graham Ave. Pryor, OK 74361 918.825.0157 info@pryorchamber.com

| America's Best Value Inn             | <br>\$0.00      |
|--------------------------------------|-----------------|
| Conferences                          | <br>\$1,163.19  |
| Digital Media Services & Marketing   | <br>\$5,773.60  |
| Green Country Marketing              | <br>\$6,275.00  |
| LEAF                                 | <br>\$3,048.22  |
| Mayes County Career Expo             | <br>\$6,271.98  |
| Miscellaneous                        | \$3,339.89      |
| Northeast Oklahoma Regional Alliance | <br>\$150.00    |
| Print Advertising                    | <br>\$1,194.55  |
| Sponsorships                         | <br>\$2,000.00  |
| TOTAL                                | <br>\$29,216.43 |
|                                      |                 |