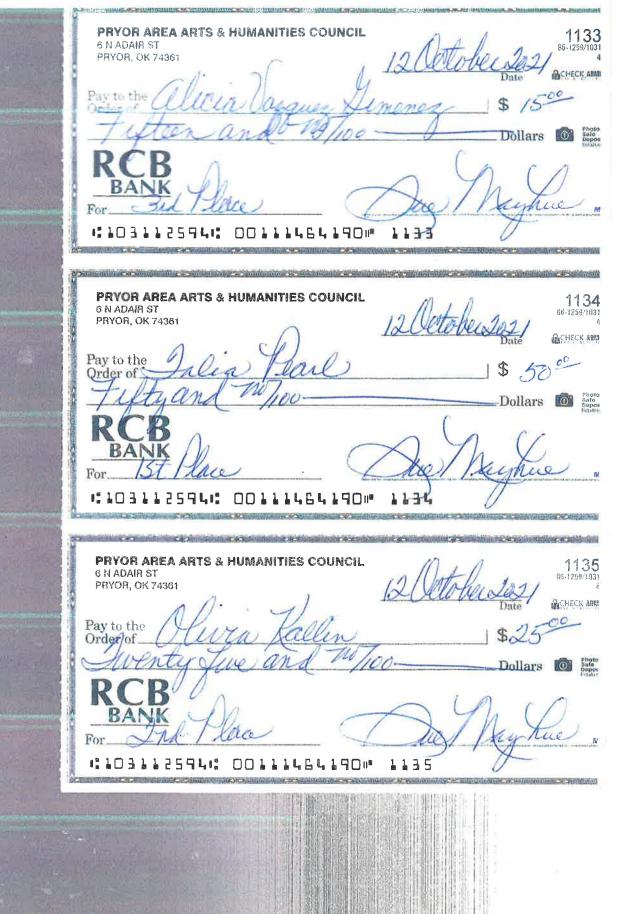

|
| Swenty Live and notoo Dollars on spece source                                                                                 |
| RCB BANK For Ind Place Day Rue M                                                                                              |
| #103112594# 00111464190# 1132                                                                                                 |
|                                                                                                                               |
|                                                                                                                               |
|                                                                                                                               |



|     | PRYOR AREA ARTS & HUMANITIES COUNCIL 6 N ADAIR ST PRYOR, OK 74361  Pay to the John Pearl Order of John Pearl Order of Dollars  Photo Sale RCB  Proposition of the Council Sale |
|-----|------------------------------------------------------------------------------------------------------------------------------------------------------------------------------------------------------------------------------------------------------------------------------------------------------------------------------------------------------------------------------------------------------------------------------------------------------------------------------------------------------------------------------------------------------------------------------------------------------------------------------