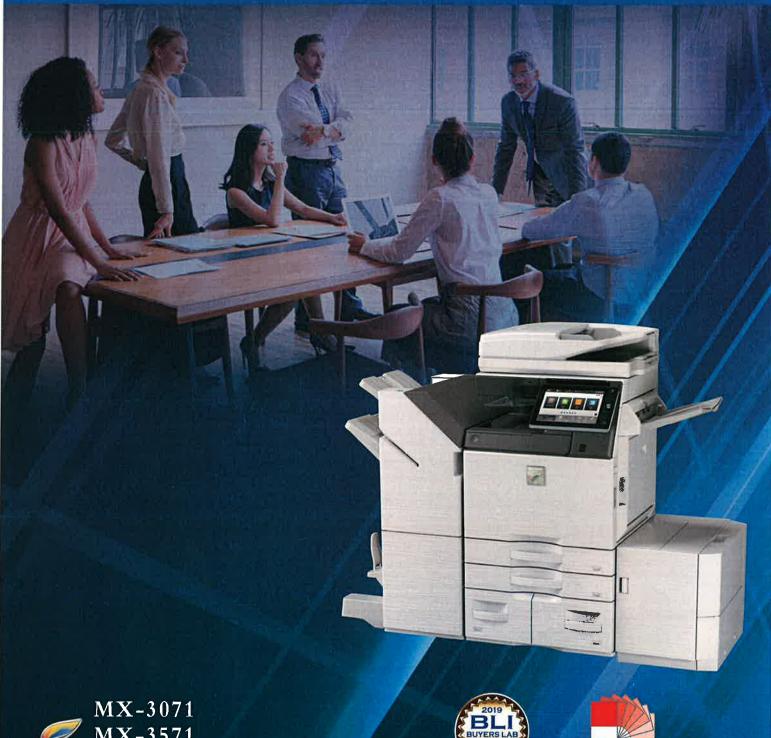

# New Sharp MX-4071 Full Color (40PPM)

Print/Scan/Copy/Fax
(4) 550 Sheet Paper Drawers
Scan to Word/Excel/Mobile
Inner Finisher/Stapler
Hole Punch
Surge Protector

# State of Oklahoma Sourcewell Contract

\$7,540.00

# **Premier Service Supply Program**

Cost Per Copy Per Month
B&W Copies Billed @ .0089
Color Copies Billed @ .0524
Contract Covers ALL Service, Parts and Toner
Excludes Paper and Staples