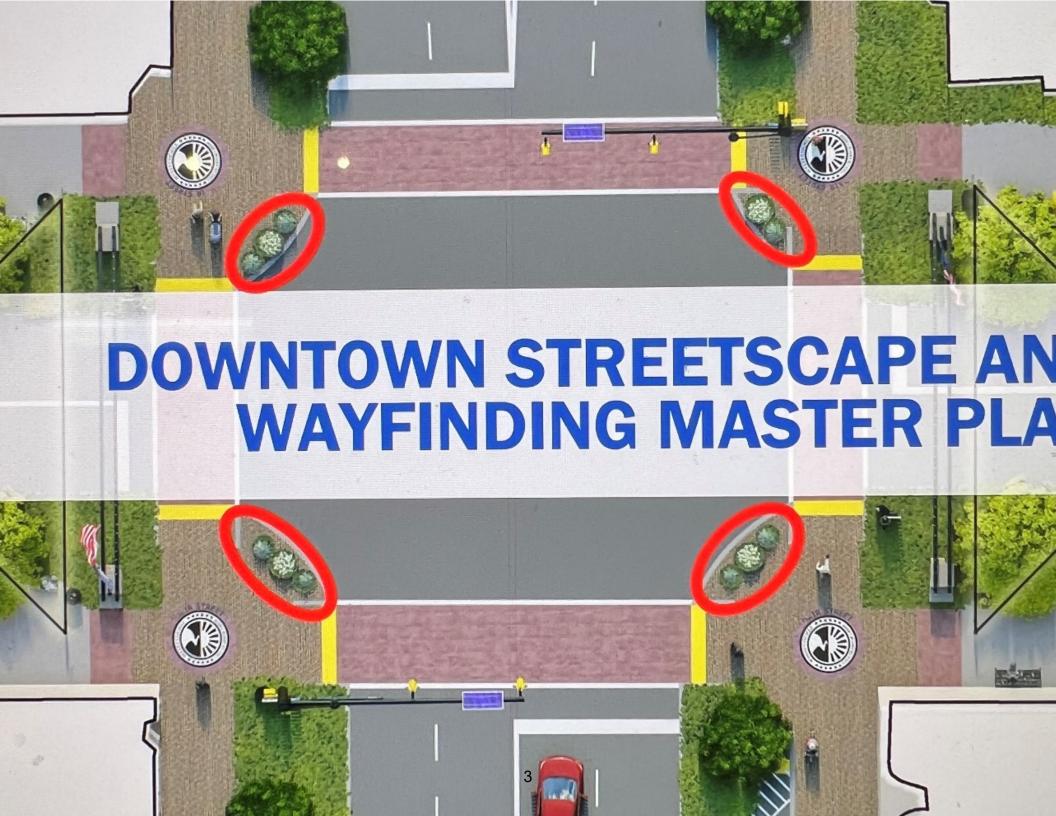

# 10-10-10: PEDESTRIAN CIRCULATION:

- A. Applicability: An on-site circulation system for pedestrian and non-motorized travel must be provided in accordance with the requirements of this section for all lots occupied by buildings, except for:
  - 1. Residential buildings containing four (4) or fewer dwelling units;
  - 2. Agricultural uses;
  - 3. Industrial or other uses without a resident- or customer- entrance; and
- 4. Uses, other than parking lots, that do not include a principal building intended for regular human occupancy.
- B. Required Connections: The pedestrian circulation system must provide safe, direct and convenient pedestrian access connecting main entrances of buildings and uses with all other such entrances and with available access points including parking, streets, sidewalks and transit stops. In the case of building or site additions, these requirements apply only to the new or expanded areas.
- C. Design: Required on-site pedestrian circulation facilities must be designed and constructed in accordance with the following requirements:
- 1. Pedestrian access must consist of an accessible, easily- discernible walkway or multi-use path with a minimum width of five feet (5').
- 2. The pedestrian access surface located on private property must be constructed of concrete, asphalt or other fixed, firm and nonslip material, approved by the Community Development Director.
- 3. Pedestrian access routes that cross parking lots, drive aisles or other parking lots must be clearly differentiated from the vehicle surface through the use of physical separation or by durable, low-maintenance materials such as pavers, bricks, scored concrete, pavement textures or painted surfaces to define places of pedestrian movement. (Ord. 2018-16, 12-4-2018)

Providing wayfinding signs placed at strategic locations to make people aware of walkable

destinations, including parks, recreational facilities, and other attractions.