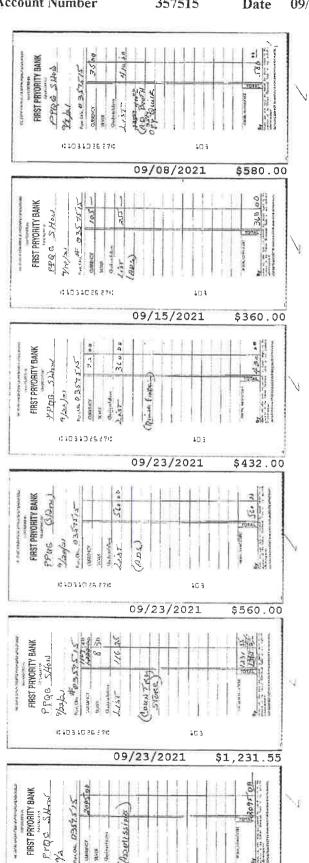

| <u>FUNDS</u>             | PURCHASE ORDER NUMBER   | <b>TOTALS</b> |
|--------------------------|-------------------------|---------------|
| GENERAL                  | 2120211755 - 911264B    | 67,999.45     |
| STREET & DRAINAGE        | 911255B - 911254B       | 7,938.40      |
| CEMETERY CARE FUND       | 2120211723              | 1,069.13      |
| GOLF COURSE              | 2120211713 - 2120211783 | 1,478.67      |
| REAL PROPERTY ACQUIS.    | 911265B                 | 1,225.00      |
| POLICE TRAINING FEES     | 2120211744 - 2120211765 | 2,609.98      |
| MAIN STREET BOND ACCOUNT | 2120211640              | 3,950.00      |
| RECREATION CENTER        | 2120211702 - 2120211703 | 89,727.56     |
| DONATIONS AND EARMARKED  | 2120211746              | 767.32        |
|                          |                         |               |