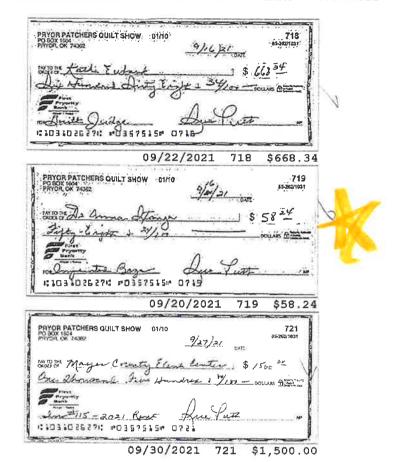

| <u>FUNDS</u>             | PURCHASE ORDER NUMBER   | <b>TOTALS</b> |
|--------------------------|-------------------------|---------------|
| GENERAL                  | 2120211755 - 911264B    | 67,999.45     |
| STREET & DRAINAGE        | 911255B - 911254B       | 7,938.40      |
| CEMETERY CARE FUND       | 2120211723              | 1,069.13      |
| GOLF COURSE              | 2120211713 - 2120211783 | 1,478.67      |
| REAL PROPERTY ACQUIS.    | 911265B                 | 1,225.00      |
| POLICE TRAINING FEES     | 2120211744 - 2120211765 | 2,609.98      |
| MAIN STREET BOND ACCOUNT | 2120211640              | 3,950.00      |
| RECREATION CENTER        | 2120211702 - 2120211703 | 89,727.56     |
| DONATIONS AND EARMARKED  | 2120211746              | 767.32        |
|                          |                         |               |

TOTAL 176,765.51

NO BLANKETS

Page 2 of 4

MINUTES OF CITY COUNCIL MEETING FEBRUARY 1ST, 2022

PRYOR CREEK, OKLAHOMA

- d. Acknowledge receipt of deficient purchase orders.
  - There were no deficient purchase orders.
- e. Discussion and possible action regarding an expenditure in the amount of \$4,140.18 to Dell Technologies for six (6) laptops for use by the Thomas J. Harrison Pryor Public Library when they temporarily relocate to the Graham Community Building at State Pricing from Library Supplies Account #02-221-5031.
- f. Discussion and possible action regarding an increase in the water rates inside the Corporate City Limits of Pryor Creek from \$4.56 per 1,000 gallons to \$4.69 per 1,000 gallons, effective February 2022 MUB billing.
- g. Discussion and possible action regarding accepting Mayor's nomination of Sherry Alexander to Seat #5 of the Park Board, term ending 7/31/23.
- h. Discussion and possible action regarding audit agreement with Hood & Associates for fiscal year ending June 30<sup>th</sup>, 2020 in the amount of \$15,500.00.
- i. Discussion and possible action regarding an expenditure in the amount of \$5,943.52 to Tritech Software Systems / CentralSquare Company for the 2021 maintenance agreement for the Pryor Creek Police Department from Police Technology Account #02-215-5260.
- j. Discussion and possible action regarding an expenditure in the amount of \$6,240.72 to Tritech Software Systems / CentralSquare Company for the 2022 maintenance agreement for the Pryor Creek Police Department from Police Technology Account #02-215-5260.
- k. Discussion and possible action to accept bid from Pryor Chevy Buick GMC in the amount of \$4,600.90 for engine repair for Unit 14 (2015 Chevy Tahoe; VIN: 9394), to include lifters, camshaft, etc. from Police Vehicle Maintenance Account #02-215-5092. Other bids received: G&M Auto and Wrecker Service \$5,040.37, and Patriot Dodge of Pryor \$6,708.91.