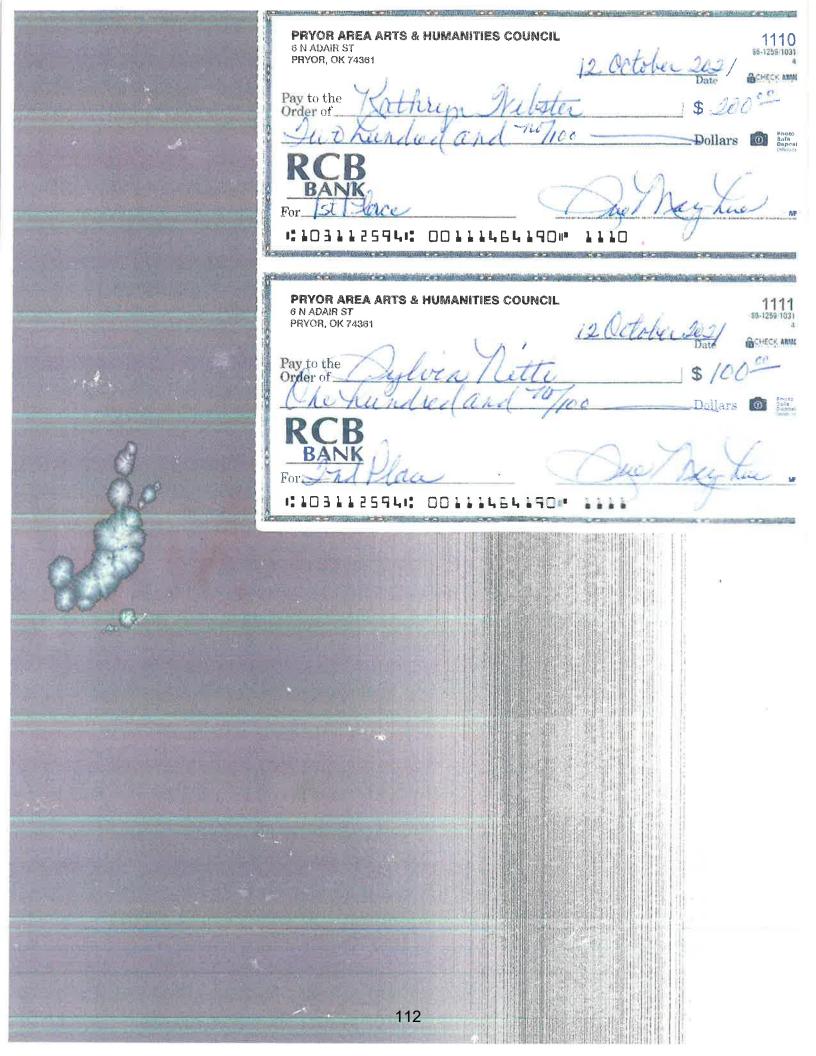

, won Best of Show in the Northeast Oklahoma Area Artists Show.

Enclosed is your prize money in the amount of \$1,000.00.

**Pryor Area Arts and Humanities Council** 

| PRYOR AREA ARTS & HUMANITIES COUNCIL<br>6 N ADAIR ST<br>PRYOR, OK 74361 | (2 October 2021 | 1144<br>86-1259/1031          |
|-------------------------------------------------------------------------|-----------------|-------------------------------|
| Pay to the Gentlia Marca                                                | Date \$ / Ol    | CHECK ANNOR                   |
| RCB                                                                     | Dollars On C    | S Safe Bargoattin Chaids onto |
| For 103112594: 00111464190#                                             | Joe Leyk        | ue 19                         |















| PRYOR AREA ARTS & HUMANITIES COUNCIL 6 N ADAIR ST PRYOR, OK 74361  Pay to the Order of La |
|-------------------------------------------------------------------------------------------------------------------------------|
| RCB BANK For 3rd Place Distribution 1130  1:103112594: 0011146419011 1130                                                     |
|                                                                                                                               |
| PRYOR AREA ARTS & HUMANITIES COUNCIL 6 N ADAIR ST PRYOR, OK 74361  1131 86-1259/1031 4  CHECK ARM                             |
| Pay to the analytic — Dollars Dollars                                                                                         |
| RCB BANK For 1st Place . Deep May Kine M