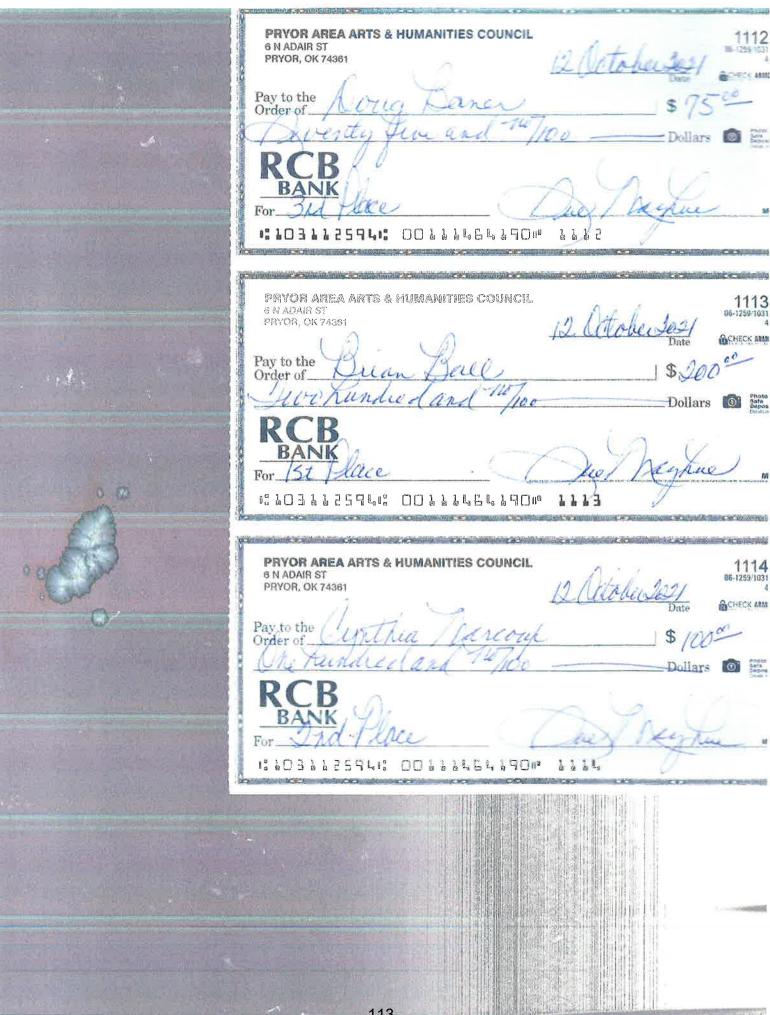

won Best of Show in the Northeast Oklahoma Area Artists Show.

Enclosed is your prize money in the amount of \$1,000.00.

**Pryor Area Arts and Humanities Council** 

| PRYOR AREA ARTS & HUMANITIES COUNCIL<br>6 N ADAIR ST<br>PRYOR, OK 74361 | (2 October 2021 | 1144<br>86-1259/1031          |
|-------------------------------------------------------------------------|-----------------|-------------------------------|
| Pay to the Gentlia Marca                                                | Date \$ / Ol    | CHECK ANNOR                   |
| RCB                                                                     | Dollars On C    | S Safe Bargoattin Chaids onto |
| For 103112594: 00111464190#                                             | Joe Leyk        | ue 19                         |















| PRYOR AREA ARTS & HUMANITIES COUNCIL 6 N ADAIR ST PRYOR, OK 74361  Pay to the Order of La |
|-------------------------------------------------------------------------------------------------------------------------------|
| RCB BANK For 3rd Place Distribution 1130  1:103112594: 0011146419011 1130                                                     |
|                                                                                                                               |
| PRYOR AREA ARTS & HUMANITIES COUNCIL 6 N ADAIR ST PRYOR, OK 74361  1131 86-1259/1031 4  CHECK ARM                             |
| Pay to the analytic — Dollars Dollars                                                                                         |
| RCB BANK For 1st Place . Deep May Kine M