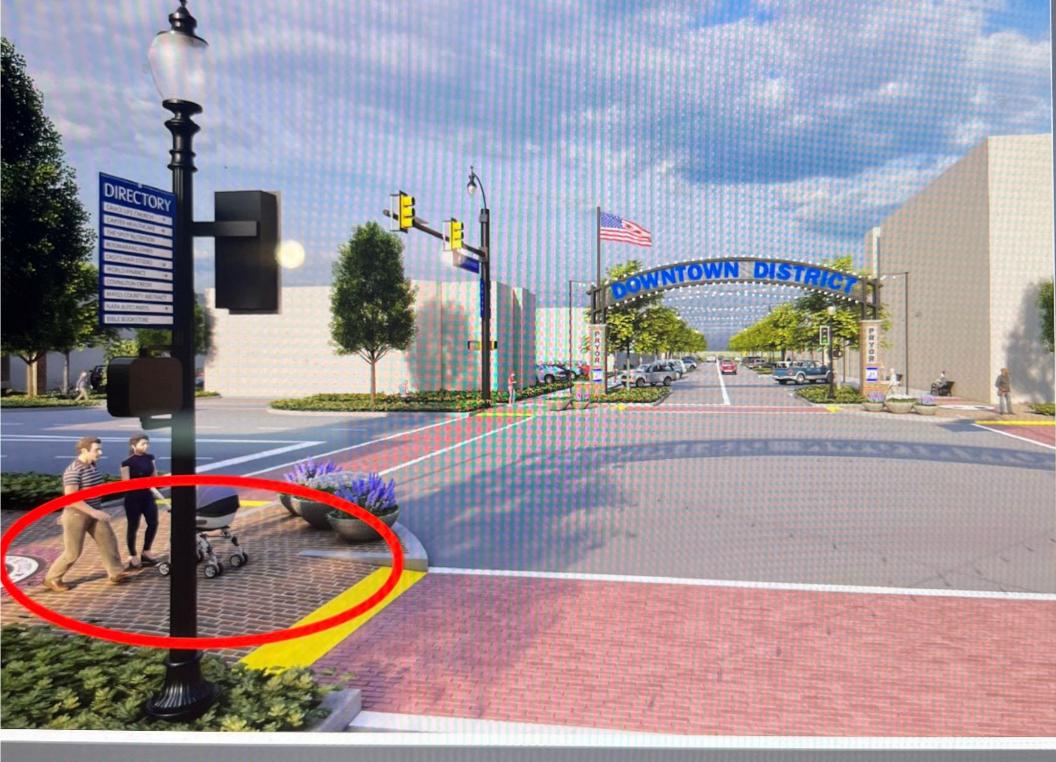

Providing wayfinding signs placed at strategic locations to make people aware of walkable

destinations, including parks, recreational facilities, and other attractions.