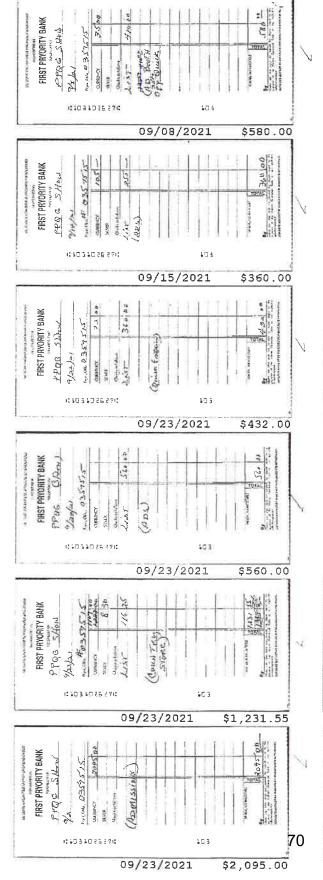

| <u>FUNDS</u>             | PURCHASE ORDER NUMBER   | <b>TOTALS</b> |
|--------------------------|-------------------------|---------------|
| GENERAL                  | 2120211755 - 911264B    | 67,999.45     |
| STREET & DRAINAGE        | 911255B - 911254B       | 7,938.40      |
| CEMETERY CARE FUND       | 2120211723              | 1,069.13      |
| GOLF COURSE              | 2120211713 - 2120211783 | 1,478.67      |
| REAL PROPERTY ACQUIS.    | 911265B                 | 1,225.00      |
| POLICE TRAINING FEES     | 2120211744 - 2120211765 | 2,609.98      |
| MAIN STREET BOND ACCOUNT | 2120211640              | 3,950.00      |
| RECREATION CENTER        | 2120211702 - 2120211703 | 89,727.56     |
| DONATIONS AND EARMARKED  | 2120211746              | 767.32        |
|                          |                         |               |

TOTAL 176,765.51

NO BLANKETS

Page 2 of 4

MINUTES OF CITY COUNCIL MEETING FEBRUARY 1ST, 2022

PRYOR CREEK, OKLAHOMA

- d. Acknowledge receipt of deficient purchase orders.
  - There were no deficient purchase orders.
- e. Discussion and possible action regarding an expenditure in the amount of \$4,140.18 to Dell Technologies for six (6) laptops for use by the Thomas J. Harrison Pryor Public Library when they temporarily relocate to the Graham Community Building at State Pricing from Library Supplies Account #02-221-5031.
- f. Discussion and possible action regarding an increase in the water rates inside the Corporate City Limits of Pryor Creek from \$4.56 per 1,000 gallons to \$4.69 per 1,000 gallons, effective February 2022 MUB billing.
- g. Discussion and possible action regarding accepting Mayor's nomination of Sherry Alexander to Seat #5 of the Park Board, term ending 7/31/23.
- h. Discussion and possible action regarding audit agreement with Hood & Associates for fiscal year ending June 30<sup>th</sup>, 2020 in the amount of \$15,500.00.
- i. Discussion and possible action regarding an expenditure in the amount of \$5,943.52 to Tritech Software Systems / CentralSquare Company for the 2021 maintenance agreement for the Pryor Creek Police Department from Police Technology Account #02-215-5260.
- j. Discussion and possible action regarding an expenditure in the amount of \$6,240.72 to Tritech Software Systems / CentralSquare Company for the 2022 maintenance agreement for the Pryor Creek Police Department from Police Technology Account #02-215-5260.
- k. Discussion and possible action to accept bid from Pryor Chevy Buick GMC in the amount of \$4,600.90 for engine repair for Unit 14 (2015 Chevy Tahoe; VIN: 9394), to include lifters, camshaft, etc. from Police Vehicle Maintenance Account #02-215-5092. Other bids received: G&M Auto and Wrecker Service \$5,040.37, and Patriot Dodge of Pryor \$6,708.91.