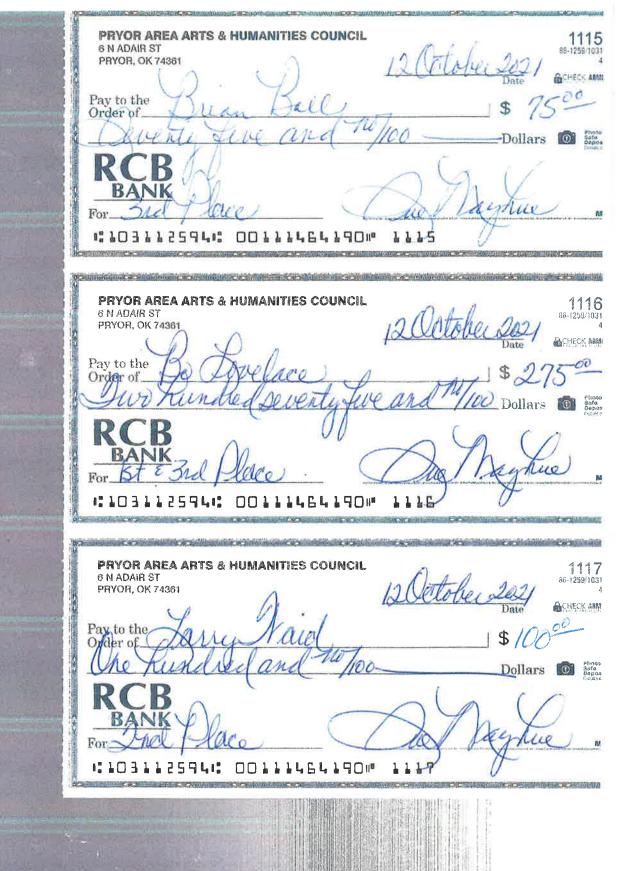

n Best of Show in the Northeast Oklahoma Area Artists Show.

Enclosed is your prize money in the amount of \$1,000.00.

**Pryor Area Arts and Humanities Council** 

| PRYOR AREA ARTS & HUMANITIES COUNCIL<br>6 N ADAIR ST<br>PRYOR, OK 74361 | (2 October 2021 | 1144<br>86-1259/1031          |
|-------------------------------------------------------------------------|-----------------|-------------------------------|
| Pay to the Gentlia Marca                                                | Date \$ / Ol    | CHECK ANNOR                   |
| RCB                                                                     | Dollars On C    | S Safe Bargoattin Chaids onto |
| For 103112594: 00111464190#                                             | Joe Leyk        | ue 19                         |















| PRYOR AREA ARTS & HUMANITIES COUNCIL 6 N ADAIR ST PRYOR, OK 74361  Pay to the Order of La |
|-------------------------------------------------------------------------------------------------------------------------------|
| RCB BANK For 3rd Place Distribution 1130  1:103112594: 0011146419011 1130                                                     |
|                                                                                                                               |
| PRYOR AREA ARTS & HUMANITIES COUNCIL 6 N ADAIR ST PRYOR, OK 74361  1131 86-1259/1031 4  CHECK ARM                             |
| Pay to the analytic — Dollars Dollars                                                                                         |
| RCB BANK For 1st Place . Deep May Kine M