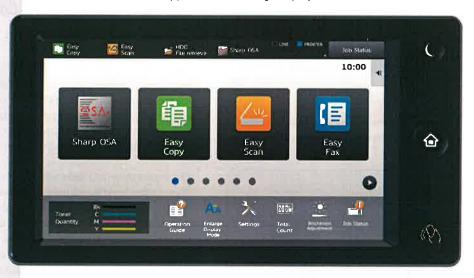

# New Sharp MX-4071 Full Color (40PPM)

Print/Scan/Copy/Fax
(4) 550 Sheet Paper Drawers
Scan to Word/Excel/Mobile
Inner Finisher/Stapler
Hole Punch
Surge Protector