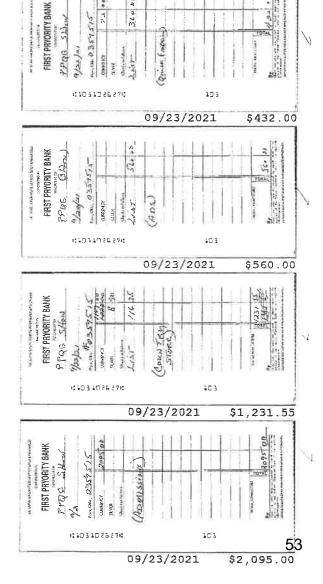

|
| Guild president's signature                                          |
| Date:                                                                |
| Guild vice president's signature                                     |
| Date:                                                                |
| Guild secretary's signature                                          |
| Date:                                                                |
| Guild treasurer's signature                                          |
| Check number: Date: Date: 8) 23/11                                   |

FIRST PRYORITY BANK

FIRST PRYORITY BANK

15/21/2/3

111034036374

0 10 3 10 26 27K

09/08/2021

09/15/2021

10 š

103

1.286-

\$580.00

00 u7E

\$360.00



| PRYOR PATCHERS QUILT SHOW 01/10 PC 90X 1604 PRYOR, QX 74362 3/1-2-