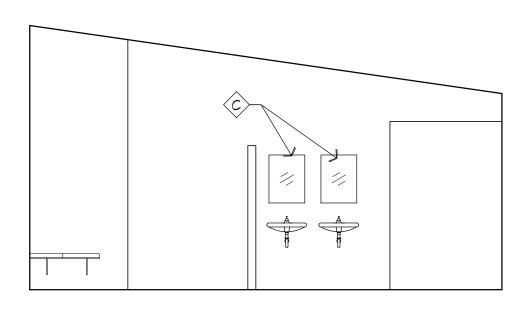

| AG                 | DESCRIPTION                 | MANUFACTURER | MODEL #                                         | ADA<br>REQUIREMENTS | REMARKS                               |  |  |  |  |  |
|--------------------|-----------------------------|--------------|-------------------------------------------------|---------------------|---------------------------------------|--|--|--|--|--|
|                    | TOILET RM GRAB BARS         | BRADLEY      | 8120-0591530                                    | 3/AØ.l              |                                       |  |  |  |  |  |
| (B)                | SOAP DISPENSERS             | BRADLEY      | 6531-000000                                     | 1/AØ.1              |                                       |  |  |  |  |  |
| <u>\$\hat{c}\$</u> | MIRROR                      | BRADLEY      | 781-018300                                      | 6/AØ.l              |                                       |  |  |  |  |  |
| <b></b>            | TOILET PAPER<br>DISPENSER   | BRADLEY      | 5224-0000000                                    | 3/AØ.I              |                                       |  |  |  |  |  |
| Ê                  | SANITARY NAPKIN<br>DISPOSAL | BRADLEY      | 4781-110000                                     | 3/AØ.I              |                                       |  |  |  |  |  |
| (F)                | SHOWER CURTAIN ROD & HOOK   | BRADLEY      | 9538-036000 \$<br>9536-000000                   |                     | FIELD VERIFY                          |  |  |  |  |  |
| (G)                | SHOWER SEAT                 | BRADLEY      | 9591-000000                                     |                     |                                       |  |  |  |  |  |
|                    | SHOWER GRAB BARS            | BRADLEY      | 8120-001180 \$<br>8120-001360 \$<br>8120-001420 | 8/AØ.1              | HORIZONTAL TWO-WALL BAR               |  |  |  |  |  |
| $\Diamond$         | PAPER TOWEL DISPENSER       | BRADLEY      | 250-150000                                      | 1/AØ.I              | SURFACE MOUNTED PAPER TOWEL DISPENSER |  |  |  |  |  |

10/3/22 NO. REVISIONS DATE A5.0

| MARKS | DESCRIPTION                       | MOUNTING        | MANUFACTURER            | MODEL #                      | REMARKS                                                                                   |
|-------|-----------------------------------|-----------------|-------------------------|------------------------------|-------------------------------------------------------------------------------------------|
|       | WATER CLOSET                      | WALL            | AMERICAN<br>STANDARD    | 2257.1010                    | WALL MOUNTED W.C., WHITE, W/ 5901 SEAT                                                    |
| P-1   | WATER CLOSET FLUSH                | TOP             | SLOAN                   | ROYAL III 1.28               | BATTERY POWERED                                                                           |
|       | CARRIER                           |                 | ZURN                    | 212Ø1-N-4                    |                                                                                           |
|       | URINAL                            | WALL            | AMERICAN<br>STANDARD    | WASHBROOK FLOWISE<br>659.001 |                                                                                           |
| P-2   | URINAL FLUSH                      | TOP             | SLOAN                   | REGAL 186-SFSM               | BATTERY POWERED                                                                           |
|       | CARRIER                           |                 | ZURN                    | 21221                        |                                                                                           |
| P-3   | FLOOR DRAIN                       | FLOOR           | ZURN                    | Z415-BZ1                     | 6" STD. STRAINER                                                                          |
| P-4   | LAVATORY                          | UNDER<br>COUNER | ZURN                    | P81Ø                         | BOWL & SOLD SURFACE MATERIAL & COLOR TO MATCH                                             |
|       | LAVATORY FAUCETS                  |                 | ZURN                    | Z6913-XL AQUASENSE           | BATTERY POWERED                                                                           |
|       | SHOWER HEAD                       | WALL            | ZURN                    | Z7000-12                     | FLUSH MOUNTED SHOWER HEAD W/ AIR PUSHBUTTON                                               |
| P-5   | CONTROL                           | WALL            | T & S BRASS &<br>BRONZE | B-1Ø29                       | AIR PUSH BUTTON                                                                           |
| P-6   | TANKLESS WATER HEATER             | WALL            | NAVIEN                  | NPN-199U                     | CONDENSING TANKLESS WATER HEATER                                                          |
| P-7   | DRINKING FOUNTAIN                 | WALL            | ELKAY                   | EDFP214FPK                   |                                                                                           |
| P-8   | BIB-FROST FREE                    | WALL            | WOODFORD                | MODEL 67                     |                                                                                           |
| P-9   | TWO COMPARTMENT SINK              | DROP-IN         | ADVANCE TABCO           | DI-2-1Ø-EC                   | VERIFY W/ OWNER                                                                           |
| P-10  | FAUCETS                           | WALL            | ZURN                    | 2843MI-RC                    |                                                                                           |
| P-10  | MOP SINK                          | FLOOR           | FIAT                    | MSB2424                      | 6" STD. STRAINER                                                                          |
| P-11  | ACCESSIBLE SHOWER HEAD & CONTROLS | WALL            | BRADLEY                 | 1C                           |                                                                                           |
| P-12  | TEMPERED WATER MIXING VALVE       | WALL            | BRADLEY                 | HL45,HL8Ø                    | THERMOSTATICALLY CONTROLLED MIXING VALVE SET TO FEE! 103 DEGREE WATER TO THE SHOWER HEADS |