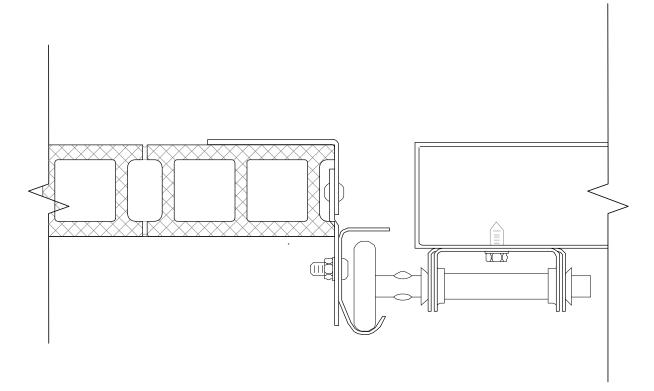

P-03.1

POOL DETAILED RENOVATION PLAN

SCALE: 1/8" = 1'-0"

- 24" imes 24" FLUSH MOUNT ANTI-ENTRAPMENT

RECREATION SUPPLY COMPANY (VGBA

COMPLIANT) SETS IN S.S. FRAME

\_ #4 @ 12" O.C.

B.W.

• \_ \_ \_ \_ \_ \_ \_

GRATE ASSEMBLY. AS MANUFACTURED BY

- EXISTING

POOL FLOOR

NOTE: INSTALL WATER STOP AT ALL LOCATIONS WHERE OLD MEETS NEW. ALLOW A MINIMUM OF 2" OF CONCRETE ABOVE OR BELOW WATER STOP TO ELIMINATE FRACTURING.

# C POOL FLOOR REMOVAL AND REPLACEMENT

SECTION @ LIGHT NICHE

MAIN DRAIN —

PIPING

1 1/8" × 2" RECESS TO RECEIVE -

S.S. FRAME. SEPARATE FRAME

REQUIRED TO RECEIVE GRATE

DETAIL THIS SHEET.

ASSEMBLY, AVAIL FROM GRATE

MFG. - GROUT FRAME IN RECESS. GRATE ASSEMBLY TO BOLT TO S.S. FRAME SET IN CONCRETE. SEE

POOL FLOOR

STEEL

REVISIONS

DATE: 10/4/22 NO. REVISIONS

SHEET NO.

P-04