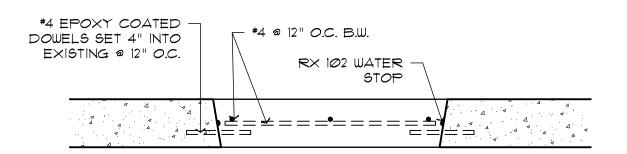

• \_ \_ \_ \_ \_ \_ \_

GRATE ASSEMBLY. AS MANUFACTURED BY

- EXISTING

POOL FLOOR

NOTE: INSTALL WATER STOP AT ALL LOCATIONS WHERE OLD MEETS NEW. ALLOW A MINIMUM OF 2" OF CONCRETE ABOVE OR BELOW WATER STOP TO ELIMINATE FRACTURING.