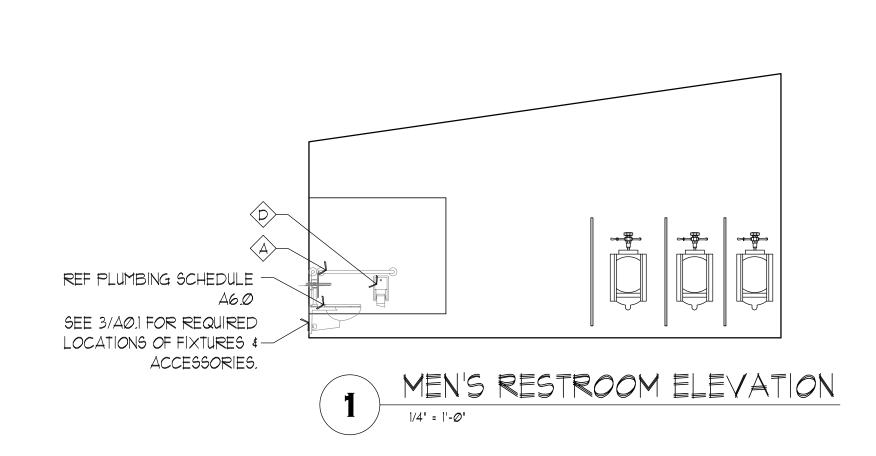

| AG                 | DESCRIPTION                 | MANUFACTURER | MODEL #                                         | ADA<br>REQUIREMENTS | REMARKS                               |  |  |  |  |  |
|--------------------|-----------------------------|--------------|-------------------------------------------------|---------------------|---------------------------------------|--|--|--|--|--|
|                    | TOILET RM GRAB BARS         | BRADLEY      | 8120-0591530                                    | 3/AØ.l              |                                       |  |  |  |  |  |
| (B)                | SOAP DISPENSERS             | BRADLEY      | 6531-000000                                     | 1/AØ.1              |                                       |  |  |  |  |  |
| <u>\$\hat{c}\$</u> | MIRROR                      | BRADLEY      | 781-018300                                      | 6/AØ.l              |                                       |  |  |  |  |  |
| <b></b>            | TOILET PAPER<br>DISPENSER   | BRADLEY      | 5224-0000000                                    | 3/AØ.I              |                                       |  |  |  |  |  |
| Ê                  | SANITARY NAPKIN<br>DISPOSAL | BRADLEY      | 4781-110000                                     | 3/AØ.I              |                                       |  |  |  |  |  |
| (F)                | SHOWER CURTAIN ROD & HOOK   | BRADLEY      | 9538-036000 \$<br>9536-000000                   |                     | FIELD VERIFY                          |  |  |  |  |  |
| (G)                | SHOWER SEAT                 | BRADLEY      | 9591-000000                                     |                     |                                       |  |  |  |  |  |
|                    | SHOWER GRAB BARS            | BRADLEY      | 8120-001180 \$<br>8120-001360 \$<br>8120-001420 | 8/AØ.1              | HORIZONTAL TWO-WALL BAR               |  |  |  |  |  |
| $\Diamond$         | PAPER TOWEL DISPENSER       | BRADLEY      | 250-150000                                      | 1/AØ.I              | SURFACE MOUNTED PAPER TOWEL DISPENSER |  |  |  |  |  |

10/3/22 NO. REVISIONS DATE A5.0

| MARKS | DESCRIPTION                       | MOUNTING        | MANUFACTURER            | MODEL #                      | REMARKS                                                                                   |
|-------|-----------------------------------|-----------------|-------------------------|------------------------------|-------------------------------------------------------------------------------------------|
|       | WATER CLOSET                      | WALL            | AMERICAN<br>STANDARD    | 2257.1010                    | WALL MOUNTED W.C., WHITE, W/ 5901 SEAT                                                    |
| P-1   | WATER CLOSET FLUSH                | TOP             | SLOAN                   | ROYAL III 1.28               | BATTERY POWERED                                                                           |
|       | CARRIER                           |                 | ZURN                    | 212Ø1-N-4                    |                                                                                           |
|       | URINAL                            | WALL            | AMERICAN<br>STANDARD    | WASHBROOK FLOWISE<br>659.001 |                                                                                           |
| P-2   | URINAL FLUSH                      | TOP             | SLOAN                   | REGAL 186-SFSM               | BATTERY POWERED                                                                           |
|       | CARRIER                           |                 | ZURN                    | 21221                        |                                                                                           |
| P-3   | FLOOR DRAIN                       | FLOOR           | ZURN                    | Z415-BZ1                     | 6" STD. STRAINER                                                                          |
| P-4   | LAVATORY                          | UNDER<br>COUNER | ZURN                    | P81Ø                         | BOWL & SOLD SURFACE MATERIAL & COLOR TO MATCH                                             |
|       | LAVATORY FAUCETS                  |                 | ZURN                    | Z6913-XL AQUASENSE           | BATTERY POWERED                                                                           |
|       | SHOWER HEAD                       | WALL            | ZURN                    | Z7000-12                     | FLUSH MOUNTED SHOWER HEAD W/ AIR PUSHBUTTON                                               |
| P-5   | CONTROL                           | WALL            | T & S BRASS &<br>BRONZE | B-1Ø29                       | AIR PUSH BUTTON                                                                           |
| P-6   | TANKLESS WATER HEATER             | WALL            | NAVIEN                  | NPN-199U                     | CONDENSING TANKLESS WATER HEATER                                                          |
| P-7   | DRINKING FOUNTAIN                 | WALL            | ELKAY                   | EDFP214FPK                   |                                                                                           |
| P-8   | BIB-FROST FREE                    | WALL            | WOODFORD                | MODEL 67                     |                                                                                           |
| P-9   | TWO COMPARTMENT SINK              | DROP-IN         | ADVANCE TABCO           | DI-2-1Ø-EC                   | VERIFY W/ OWNER                                                                           |
| P-10  | FAUCETS                           | WALL            | ZURN                    | 2843MI-RC                    |                                                                                           |
| P-10  | MOP SINK                          | FLOOR           | FIAT                    | MSB2424                      | 6" STD. STRAINER                                                                          |
| P-11  | ACCESSIBLE SHOWER HEAD & CONTROLS | WALL            | BRADLEY                 | 1C                           |                                                                                           |
| P-12  | TEMPERED WATER MIXING VALVE       | WALL            | BRADLEY                 | HL45,HL8Ø                    | THERMOSTATICALLY CONTROLLED MIXING VALVE SET TO FEE! 103 DEGREE WATER TO THE SHOWER HEADS |

. REFER PLUMBING SPECIFICATIONS FOR FIXTURE DESCRIPTION & TRIM.

2. IT IS INTENDED TO PROVIDE FIXTURES & TRIM SUITABLE FOR HANDICAP APPLICATIONS. COMPLY W/APPLICABLE A.D.A. REGULATIONS.

3. RUN-OUT SIZES TO INDIVIDUAL PLUMBING FIXTURES TO BE EQUAL TO ROUGH-IN SIZE NOTED IN THE PLUMBING FIXTURE SCHEDULE BELOW 4. FIELD VERIFY & COORDINATE ROUTING OF PIPING & CONNECTIONS TO PLUMBING FIXTURES W/ARCHITECTURAL PLANS.

5. PLUMBING/PIPING IS SHOWN SCHEMATICALLY FOR VIEWING PURPOSES ONLY, DURING INSTALLATION FIELD MODIFICATIONS TO ROUTING MAY BE REQUIRED.

6. CONTRACTOR SHALL VERIFY MOUNTING HEIGHTS OF DESIGNATED FIXTURES TO COMPLY W/ A.D.A. (AMERICAN DISABILITY ACT).