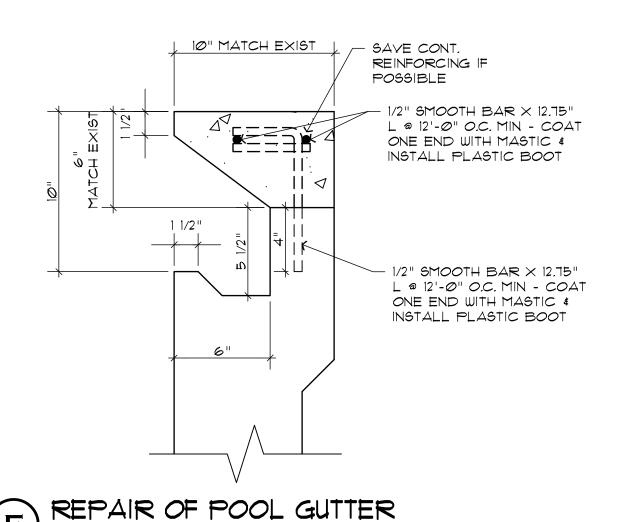

Y

ENTERPRISES, INC.
ULTING - SWIMMING POOLS
11 N. MERIDIAN - P.O. BOX 12693

TRINITY

GROUP

ARCHITECTS

AR

REVISIONS

PLAN
ARK SWIMMING

WHITAKER PARK S

1 0/4/22 NO. REVISIONS

P-01

SHEET NO.





458'-2" LN. FT. — PERIMETER 490,929 GAL. — VOLUME 467 BATHERS ——CAPACITY

REVISIONS

DATE: 10/4/22

NO. REVISIONS SHEET NO.

P-03.1



POOL DETAILED RENOVATION PLAN

SCALE: 1/8" = 1'-0"

- 24" imes 24" FLUSH MOUNT ANTI-ENTRAPMENT

RECREATION SUPPLY COMPANY (VGBA

COMPLIANT) SETS IN S.S. FRAME

\_ #4 @ 12" O.C.

B.W.

• \_ \_ \_ \_ \_ \_ \_

GRATE ASSEMBLY. AS MANUFACTURED BY

- EXISTING

POOL FLOOR



NOTE: INSTALL WATER STOP AT ALL LOCATIONS WHERE OLD MEETS NEW. ALLOW A MINIMUM OF 2" OF CONCRETE ABOVE OR BELOW WATER STOP TO ELIMINATE FRACTURING.

# C POOL FLOOR REMOVAL AND REPLACEMENT





SECTION @ LIGHT NICHE



MAIN DRAIN —

PIPING

1 1/8" × 2" RECESS TO RECEIVE -

S.S. FRAME. SEPARATE FRAME

REQUIRED TO RECEIVE GRATE

DETAIL THIS SHEET.

ASSEMBLY, AVAIL FROM GRATE

MFG. - GROUT FRAME IN RECESS. GRATE ASSEMBLY TO BOLT TO S.S. FRAME SET IN CONCRETE. SEE

POOL FLOOR

STEEL



REVISIONS

DATE: 10/4/22 NO. REVISIONS

SHEET NO.

P-04







P-05



REVISIONS

OF 0

DATE: 10/4/22 NO. REVISIONS

P-06

SHEET NO.









ENTERPRISES, INC.
CONSULTING - SWIMMING POOLS
4201 N. MERIDIAN - P.O. BOX 12693
OKLAHOMA CITY, OKLAHOMA 73157

TRIVITY

GROUP

ARCHITECTUS

AR

Johnson & Associates, Inc.

1 E. Sheridan Ave., Suite 200
Oklahoma City, OK 73104

(405) 235-5075 FAX (405) 235-5078 www.jackc.com
Certificate of Authorization #1494 Exp. Date: 06-30-2021

- ENGINEERS - SURVEYORS - PLAN