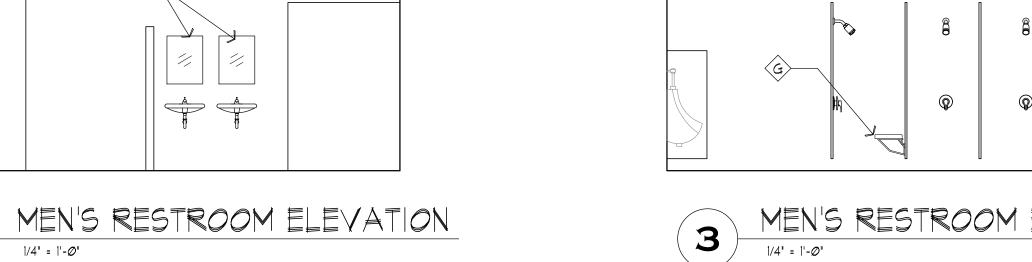

| AG                 | DESCRIPTION                 | MANUFACTURER | MODEL #                                         | ADA<br>REQUIREMENTS | REMARKS                               |  |  |  |  |  |
|--------------------|-----------------------------|--------------|-------------------------------------------------|---------------------|---------------------------------------|--|--|--|--|--|
|                    | TOILET RM GRAB BARS         | BRADLEY      | 8120-0591530                                    | 3/AØ.l              |                                       |  |  |  |  |  |
| (B)                | SOAP DISPENSERS             | BRADLEY      | 6531-000000                                     | 1/AØ.1              |                                       |  |  |  |  |  |
| <u>\$\hat{c}\$</u> | MIRROR                      | BRADLEY      | 781-018300                                      | 6/AØ.l              |                                       |  |  |  |  |  |
| <b></b>            | TOILET PAPER<br>DISPENSER   | BRADLEY      | 5224-0000000                                    | 3/AØ.I              |                                       |  |  |  |  |  |
| Ê                  | SANITARY NAPKIN<br>DISPOSAL | BRADLEY      | 4781-110000                                     | 3/AØ.I              |                                       |  |  |  |  |  |
| (F)                | SHOWER CURTAIN ROD & HOOK   | BRADLEY      | 9538-036000 \$<br>9536-000000                   |                     | FIELD VERIFY                          |  |  |  |  |  |
| (G)                | SHOWER SEAT                 | BRADLEY      | 9591-000000                                     |                     |                                       |  |  |  |  |  |
|                    | SHOWER GRAB BARS            | BRADLEY      | 8120-001180 \$<br>8120-001360 \$<br>8120-001420 | 8/AØ.1              | HORIZONTAL TWO-WALL BAR               |  |  |  |  |  |
| $\Diamond$         | PAPER TOWEL DISPENSER       | BRADLEY      | 250-150000                                      | 1/AØ.I              | SURFACE MOUNTED PAPER TOWEL DISPENSER |  |  |  |  |  |

10/3/22 NO. REVISIONS DATE A5.0

| MARKS | DESCRIPTION                       | MOUNTING        | MANUFACTURER            | MODEL #                      | REMARKS                                                                                   |
|-------|-----------------------------------|-----------------|-------------------------|------------------------------|-------------------------------------------------------------------------------------------|
|       | WATER CLOSET                      | WALL            | AMERICAN<br>STANDARD    | 2257.1010                    | WALL MOUNTED W.C., WHITE, W/ 5901 SEAT                                                    |
| P-1   | WATER CLOSET FLUSH                | TOP             | SLOAN                   | ROYAL III 1.28               | BATTERY POWERED                                                                           |
|       | CARRIER                           |                 | ZURN                    | 212Ø1-N-4                    |                                                                                           |
|       | URINAL                            | WALL            | AMERICAN<br>STANDARD    | WASHBROOK FLOWISE<br>659.001 |                                                                                           |
| P-2   | URINAL FLUSH                      | TOP             | SLOAN                   | REGAL 186-SFSM               | BATTERY POWERED                                                                           |
|       | CARRIER                           |                 | ZURN                    | 21221                        |                                                                                           |
| P-3   | FLOOR DRAIN                       | FLOOR           | ZURN                    | Z415-BZ1                     | 6" STD. STRAINER                                                                          |
| P-4   | LAVATORY                          | UNDER<br>COUNER | ZURN                    | P81Ø                         | BOWL & SOLD SURFACE MATERIAL & COLOR TO MATCH                                             |
|       | LAVATORY FAUCETS                  |                 | ZURN                    | Z6913-XL AQUASENSE           | BATTERY POWERED                                                                           |
|       | SHOWER HEAD                       | WALL            | ZURN                    | Z7000-12                     | FLUSH MOUNTED SHOWER HEAD W/ AIR PUSHBUTTON                                               |
| P-5   | CONTROL                           | WALL            | T & S BRASS &<br>BRONZE | B-1Ø29                       | AIR PUSH BUTTON                                                                           |
| P-6   | TANKLESS WATER HEATER             | WALL            | NAVIEN                  | NPN-199U                     | CONDENSING TANKLESS WATER HEATER                                                          |
| P-7   | DRINKING FOUNTAIN                 | WALL            | ELKAY                   | EDFP214FPK                   |                                                                                           |
| P-8   | BIB-FROST FREE                    | WALL            | WOODFORD                | MODEL 67                     |                                                                                           |
| P-9   | TWO COMPARTMENT SINK              | DROP-IN         | ADVANCE TABCO           | DI-2-1Ø-EC                   | VERIFY W/ OWNER                                                                           |
| P-10  | FAUCETS                           | WALL            | ZURN                    | 2843MI-RC                    |                                                                                           |
| P-10  | MOP SINK                          | FLOOR           | FIAT                    | MSB2424                      | 6" STD. STRAINER                                                                          |
| P-11  | ACCESSIBLE SHOWER HEAD & CONTROLS | WALL            | BRADLEY                 | 1C                           |                                                                                           |
| P-12  | TEMPERED WATER MIXING VALVE       | WALL            | BRADLEY                 | HL45,HL8Ø                    | THERMOSTATICALLY CONTROLLED MIXING VALVE SET TO FEE! 103 DEGREE WATER TO THE SHOWER HEADS |