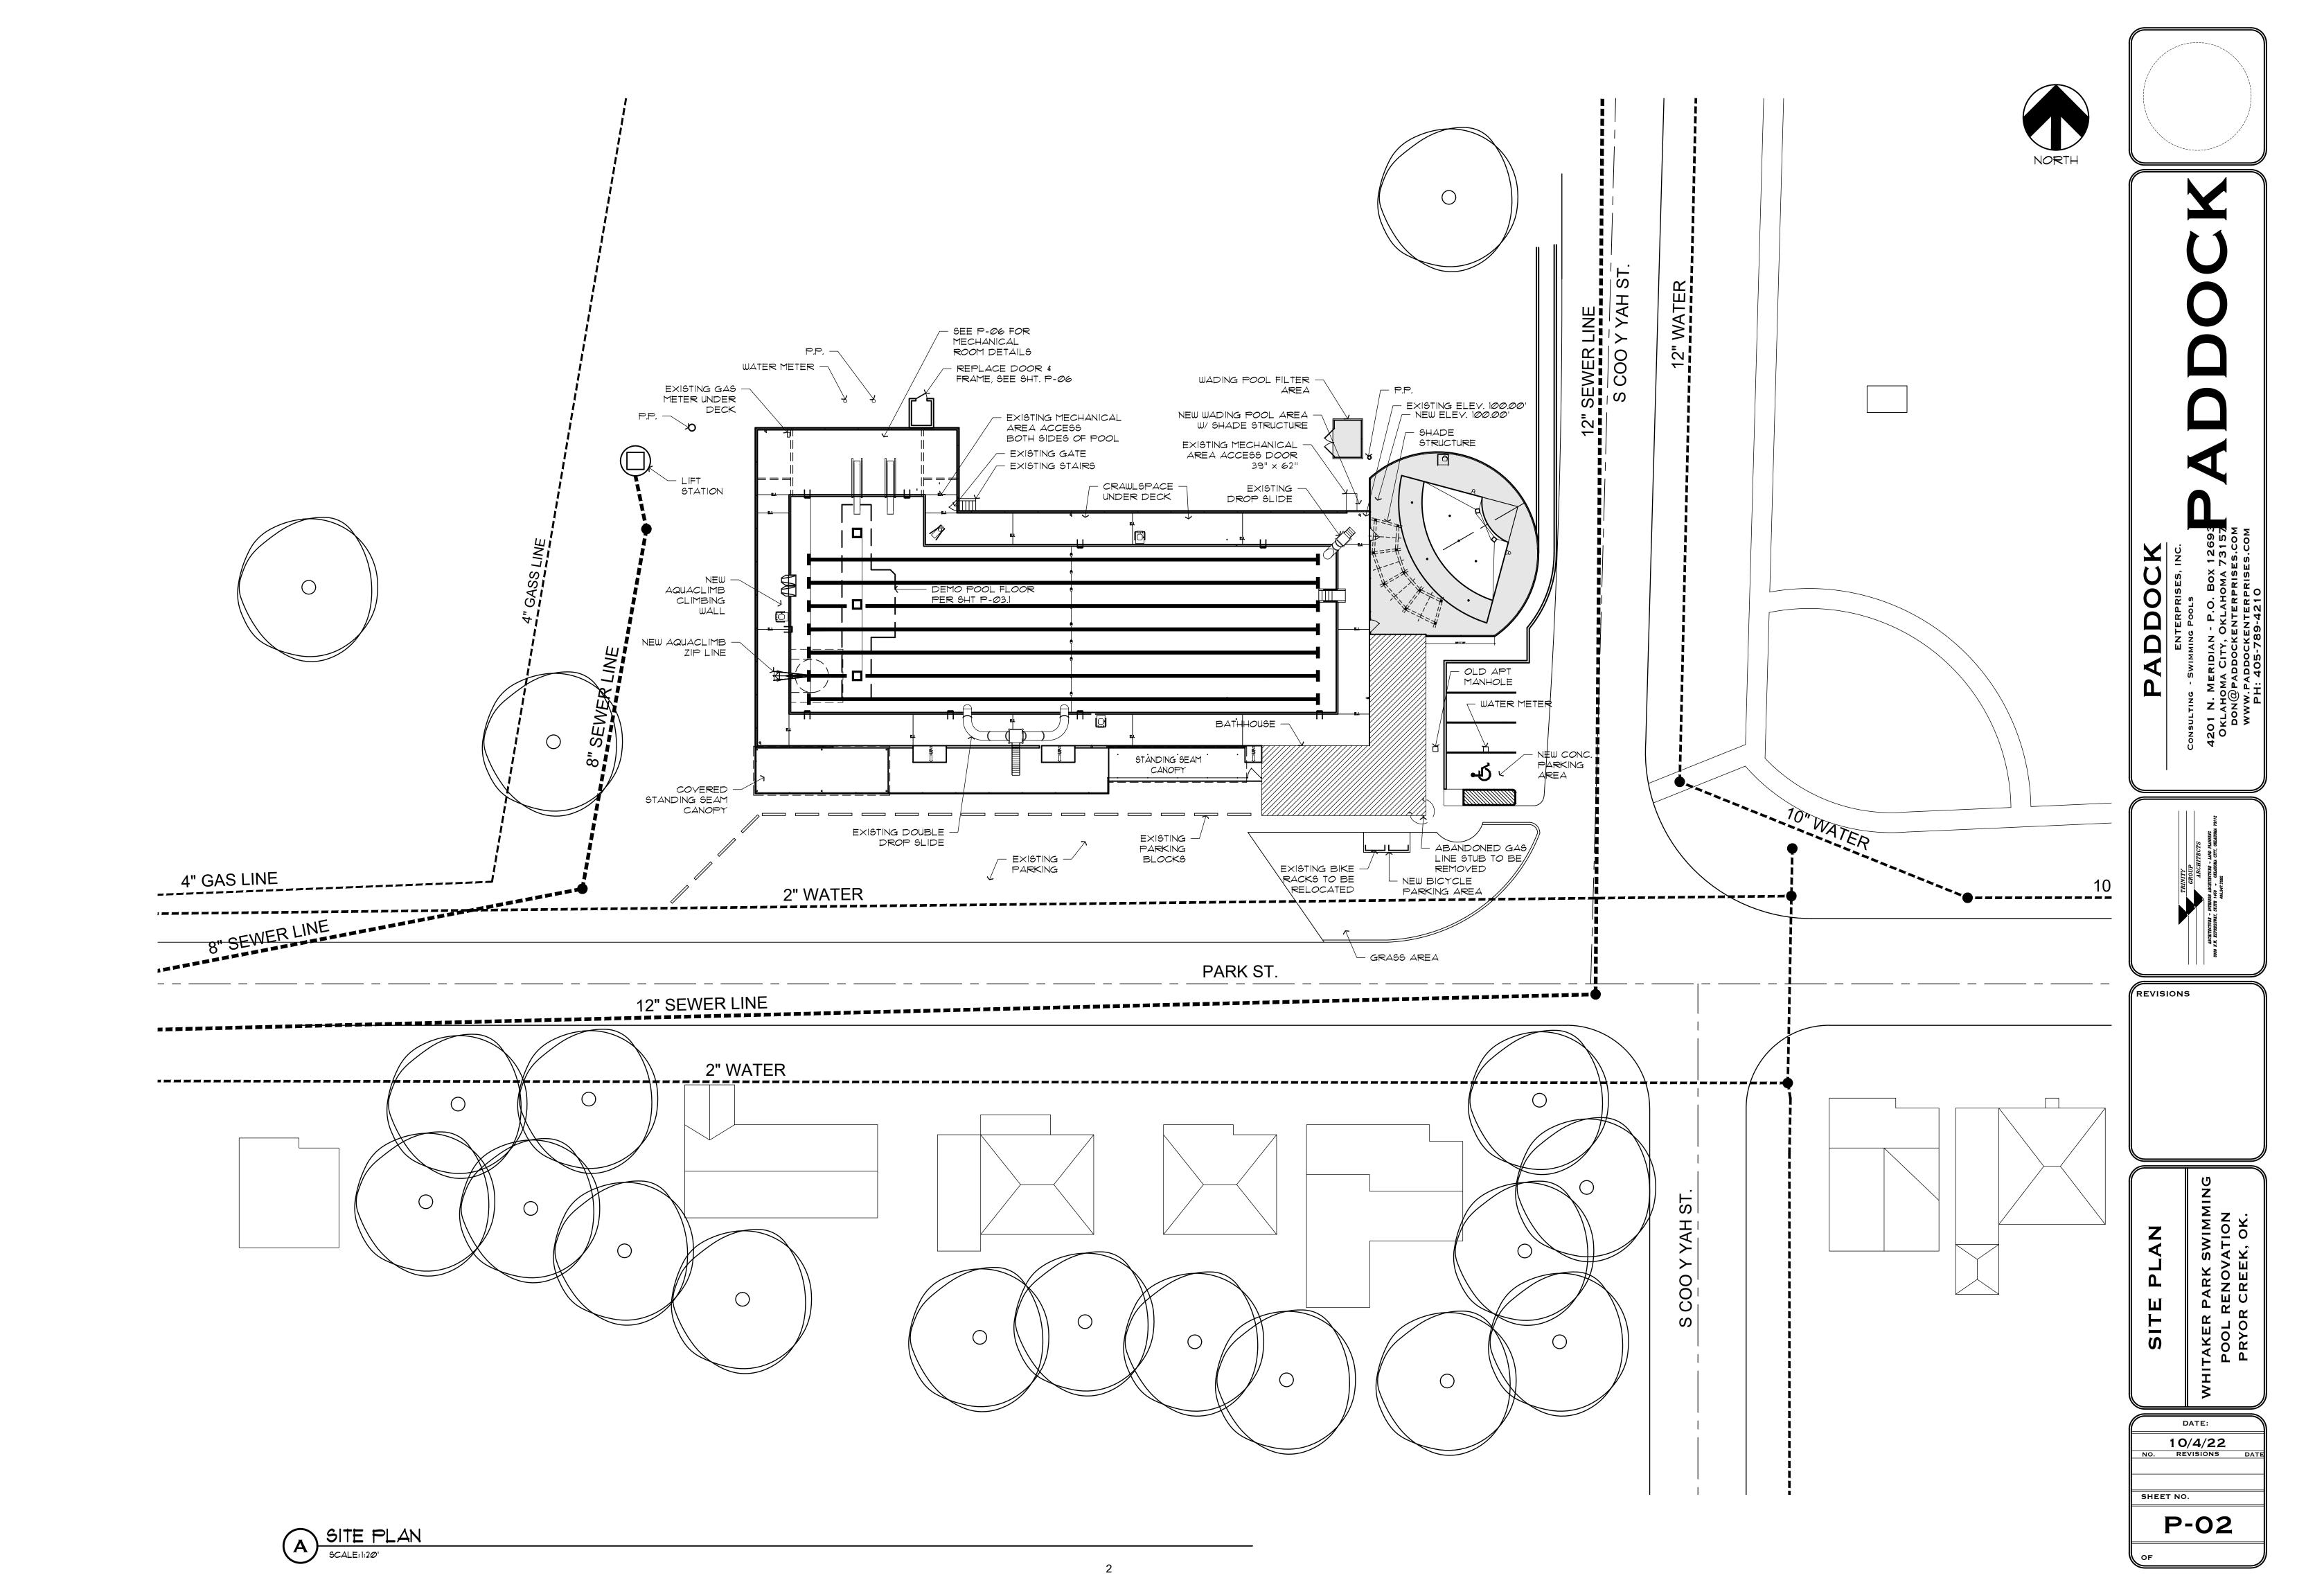

Y

ENTERPRISES, INC.
ULTING - SWIMMING POOLS
11 N. MERIDIAN - P.O. BOX 12693

TRINITY

GROUP

ARCHITECTS

AR

REVISIONS

PLAN
ARK SWIMMING

WHITAKER PARK S

1 0/4/22 NO. REVISIONS

P-01

SHEET NO.

458'-2" LN. FT. — PERIMETER 490,929 GAL. — VOLUME 467 BATHERS ——CAPACITY

REVISIONS

DATE: 10/4/22

NO. REVISIONS SHEET NO.