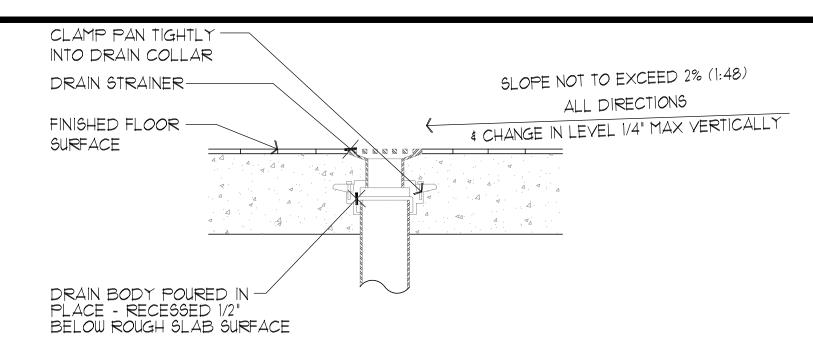

CLEANOUT: "WADE" #W8130 W/THREADED OUTLET TO FIT INTO A PLASTIC FEMALE ADAPTER

\* WATER HAMMER ARRESTER: SOUIX CHIEF 650-660. FIELD LOCATE. \* TEMPERED WATER MIXING VALVE: "BRADLEY HL45,HL80" THERMOSTATICALLY CONTROLLED MIXING VALVE SET TO FEED 103 DEGREE WATER TO THE SHOWER HEADS