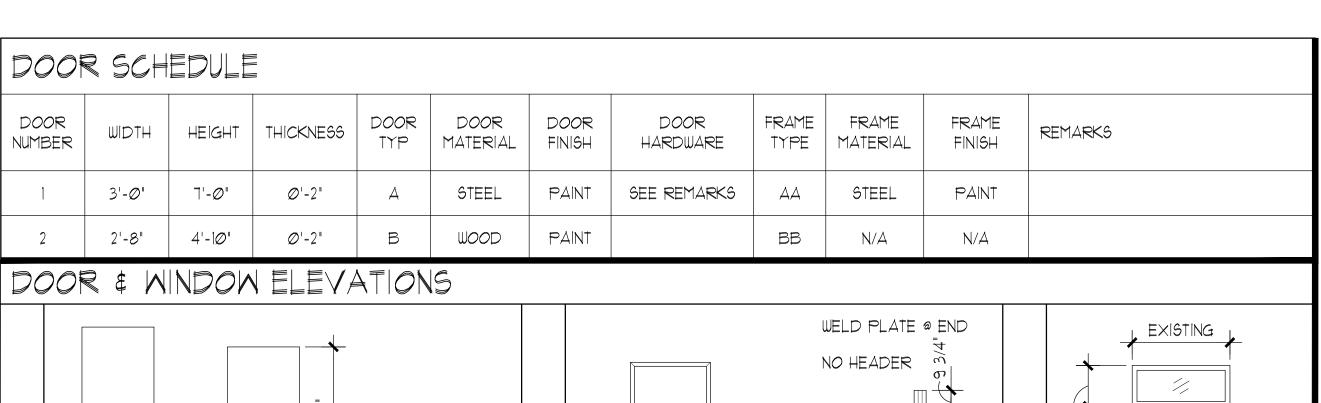

|    | FFIXTURES    | SCHEDULE    |              |        |
|----|--------------|-------------|--------------|--------|
| PE | MANUFACTURER | DESCRIPTION | MODEL NUMBER | FINISH |

| TYPE | MANUFACTURER | DESCRIPTION                | MODEL NUMBER                  | FINISH | MOUNTING  | VOLTAGE       | REMARKS |
|------|--------------|----------------------------|-------------------------------|--------|-----------|---------------|---------|
| А    | LSI          | 4 FT. LED-GASKETED         | EG3 4 S LED HO NW UE DIMIØ    | WHITE  | SURFACE   | 12 <i>0</i> V |         |
| В    | LSI          | 40 WATT LED SLIM WALL PACK | WPSLS 4L 40 UNV PM208 277 BZA | BRONZE | SURFACE   | 12∅∨          |         |
| С    | NICOR        | RECESSED LED DOWNLIGHT     | DLR56-3008-120-4K-WH          | BRONZE | SURFACE   | 1200          |         |
| D    | LSI          | LED EXIT SIGN              | EX R U WB WH                  | WHITE  | UNIVERSAL | 1200          |         |