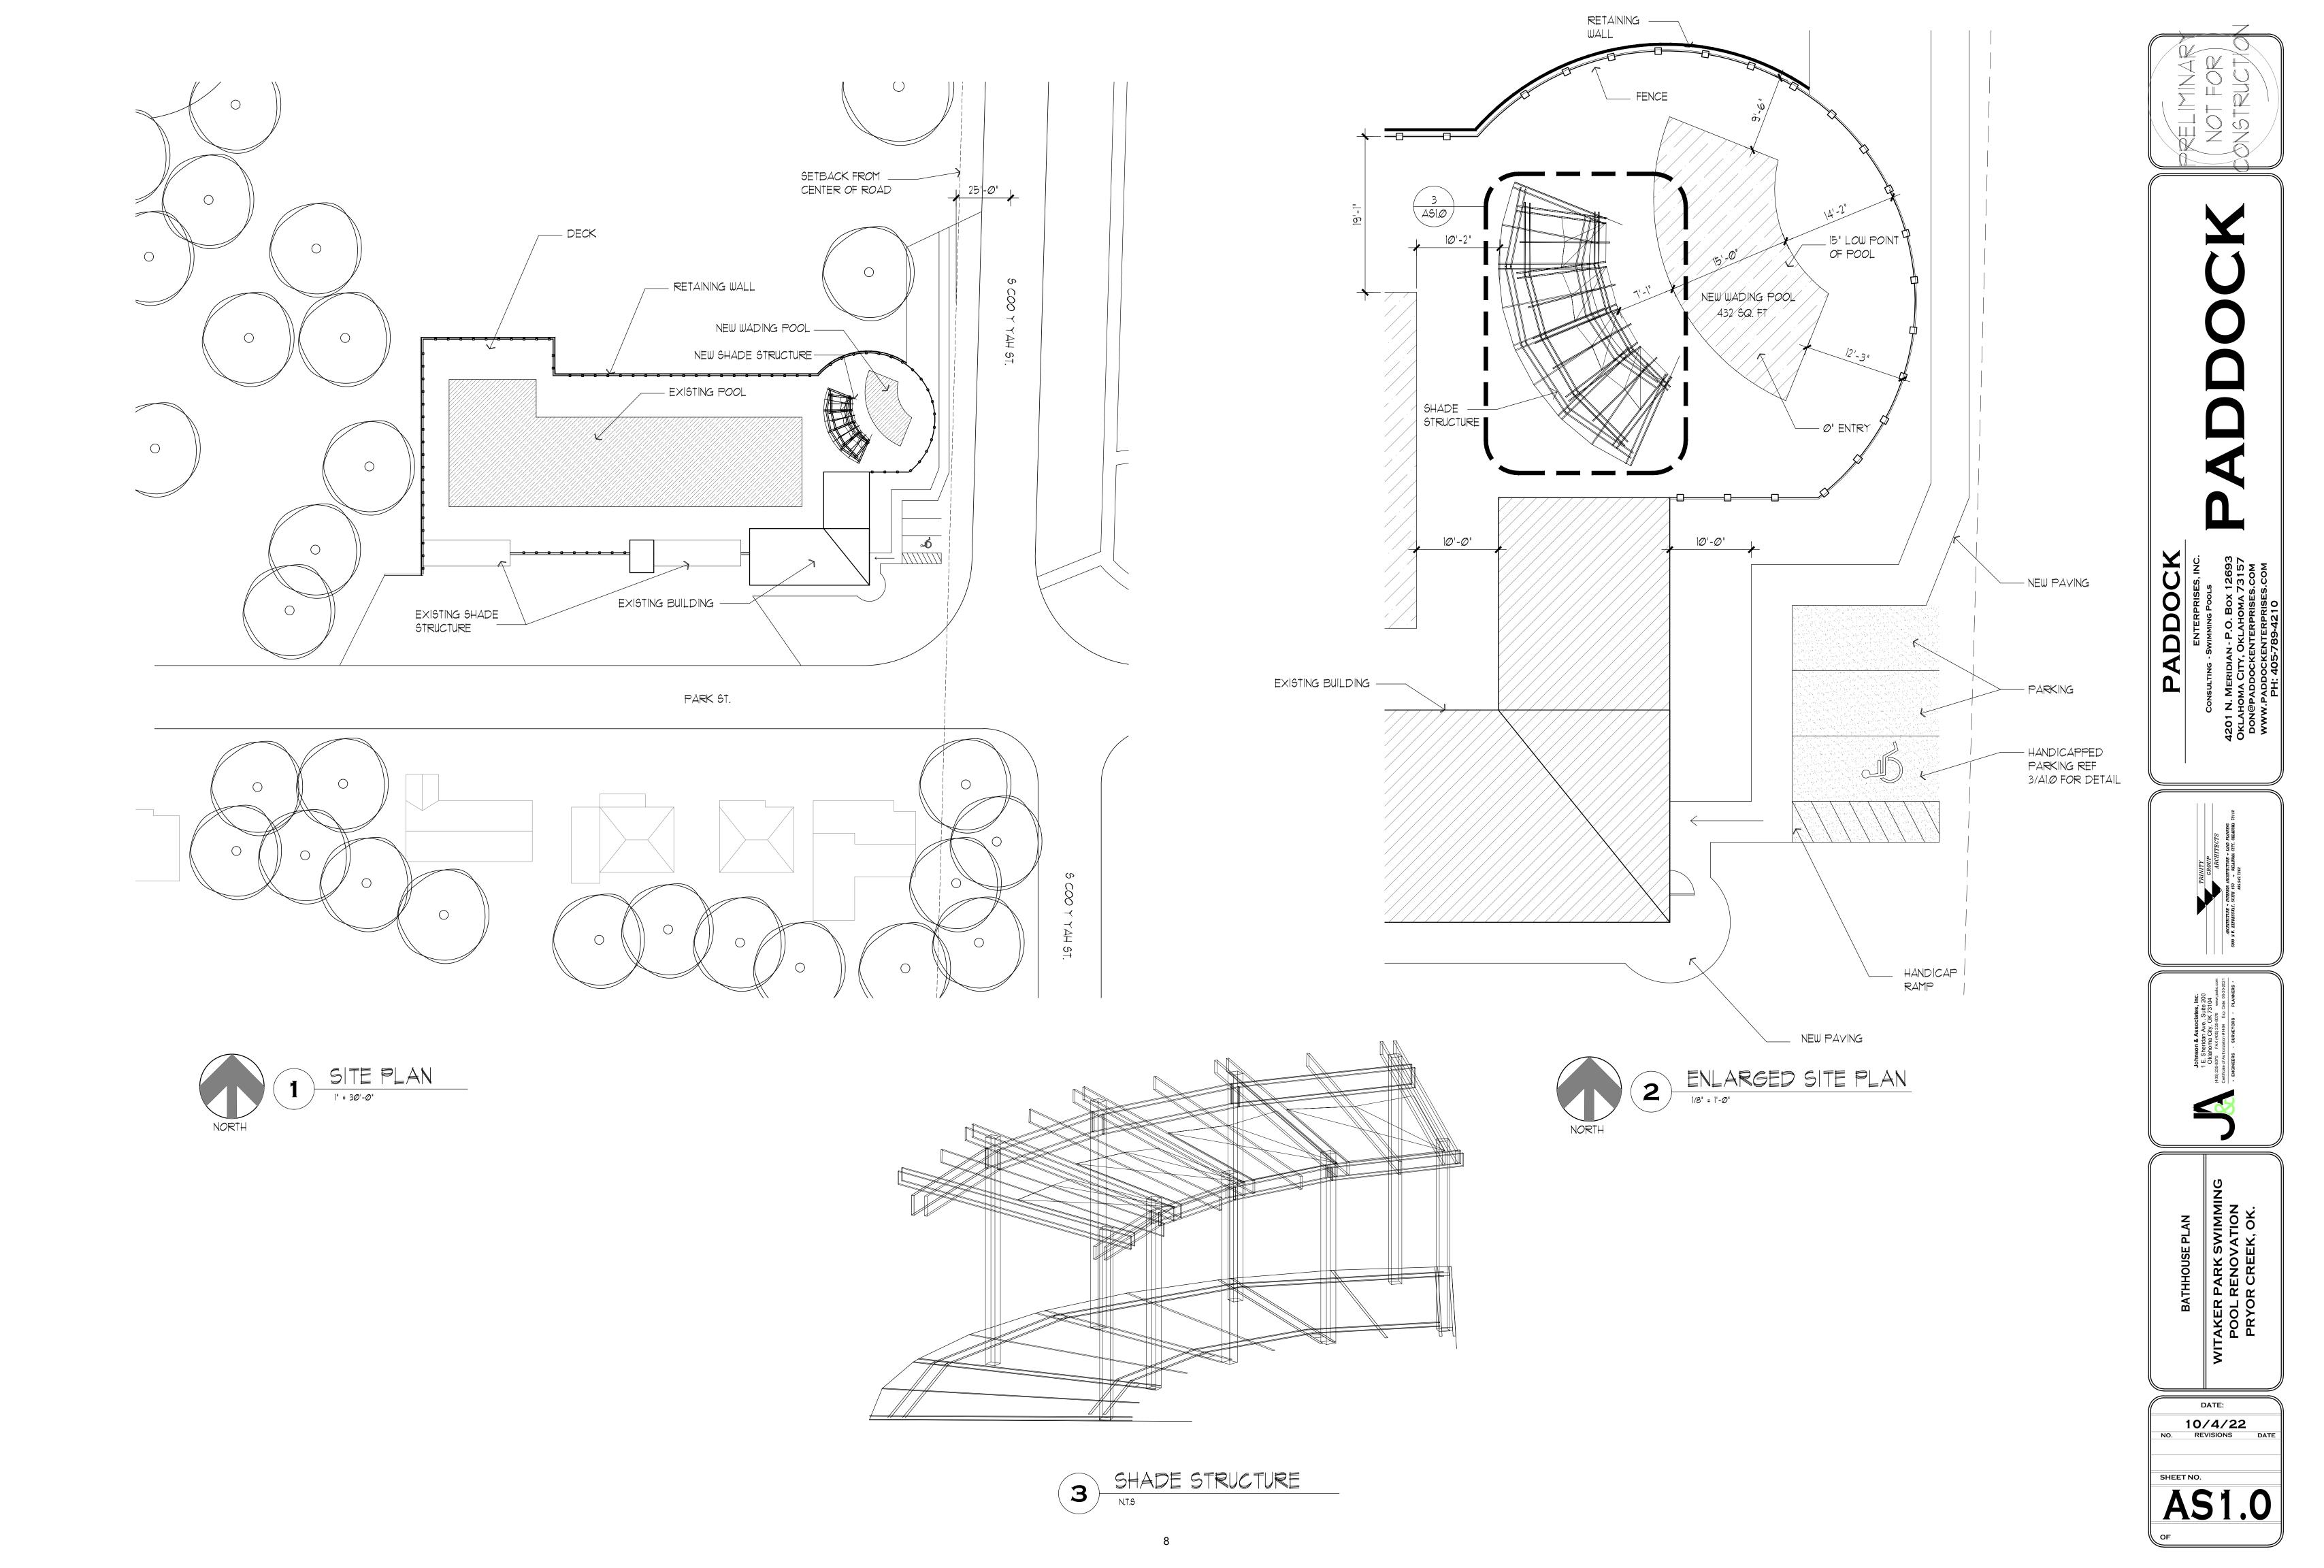

Y

ENTERPRISES, INC.
ULTING - SWIMMING POOLS
11 N. MERIDIAN - P.O. BOX 12693

TRINITY

GROUP

ARCHITECTS

AR

REVISIONS

PLAN
ARK SWIMMING

WHITAKER PARK S

1 0/4/22 NO. REVISIONS

P-01

SHEET NO.

458'-2" LN. FT. — PERIMETER 490,929 GAL. — VOLUME 467 BATHERS ——CAPACITY

REVISIONS

DATE: 10/4/22

NO. REVISIONS SHEET NO.