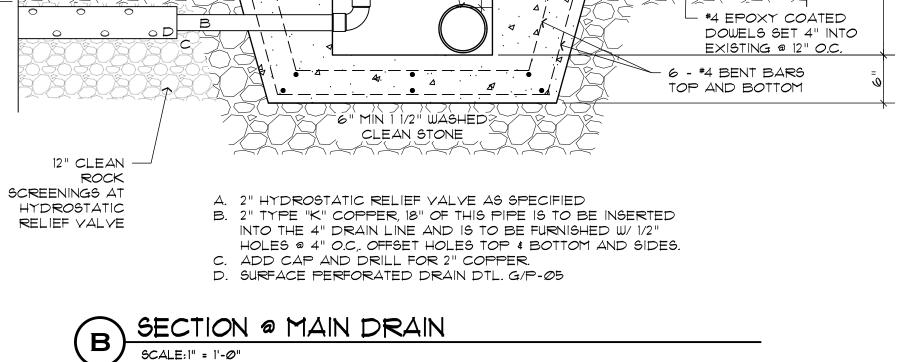

P-03.1

POOL DETAILED RENOVATION PLAN

SCALE: 1/8" = 1'-0"

- 24" imes 24" FLUSH MOUNT ANTI-ENTRAPMENT

RECREATION SUPPLY COMPANY (VGBA

COMPLIANT) SETS IN S.S. FRAME

\_ #4 @ 12" O.C.

B.W.

• \_ \_ \_ \_ \_ \_ \_

GRATE ASSEMBLY. AS MANUFACTURED BY

- EXISTING

POOL FLOOR

NOTE: INSTALL WATER STOP AT ALL LOCATIONS WHERE OLD MEETS NEW. ALLOW A MINIMUM OF 2" OF CONCRETE ABOVE OR BELOW WATER STOP TO ELIMINATE FRACTURING.

# C POOL FLOOR REMOVAL AND REPLACEMENT

SECTION @ LIGHT NICHE

MAIN DRAIN —

PIPING

1 1/8" × 2" RECESS TO RECEIVE -

S.S. FRAME. SEPARATE FRAME

REQUIRED TO RECEIVE GRATE

DETAIL THIS SHEET.

ASSEMBLY, AVAIL FROM GRATE

MFG. - GROUT FRAME IN RECESS. GRATE ASSEMBLY TO BOLT TO S.S. FRAME SET IN CONCRETE. SEE

POOL FLOOR

STEEL

REVISIONS

DATE: 10/4/22 NO. REVISIONS

SHEET NO.

P-04