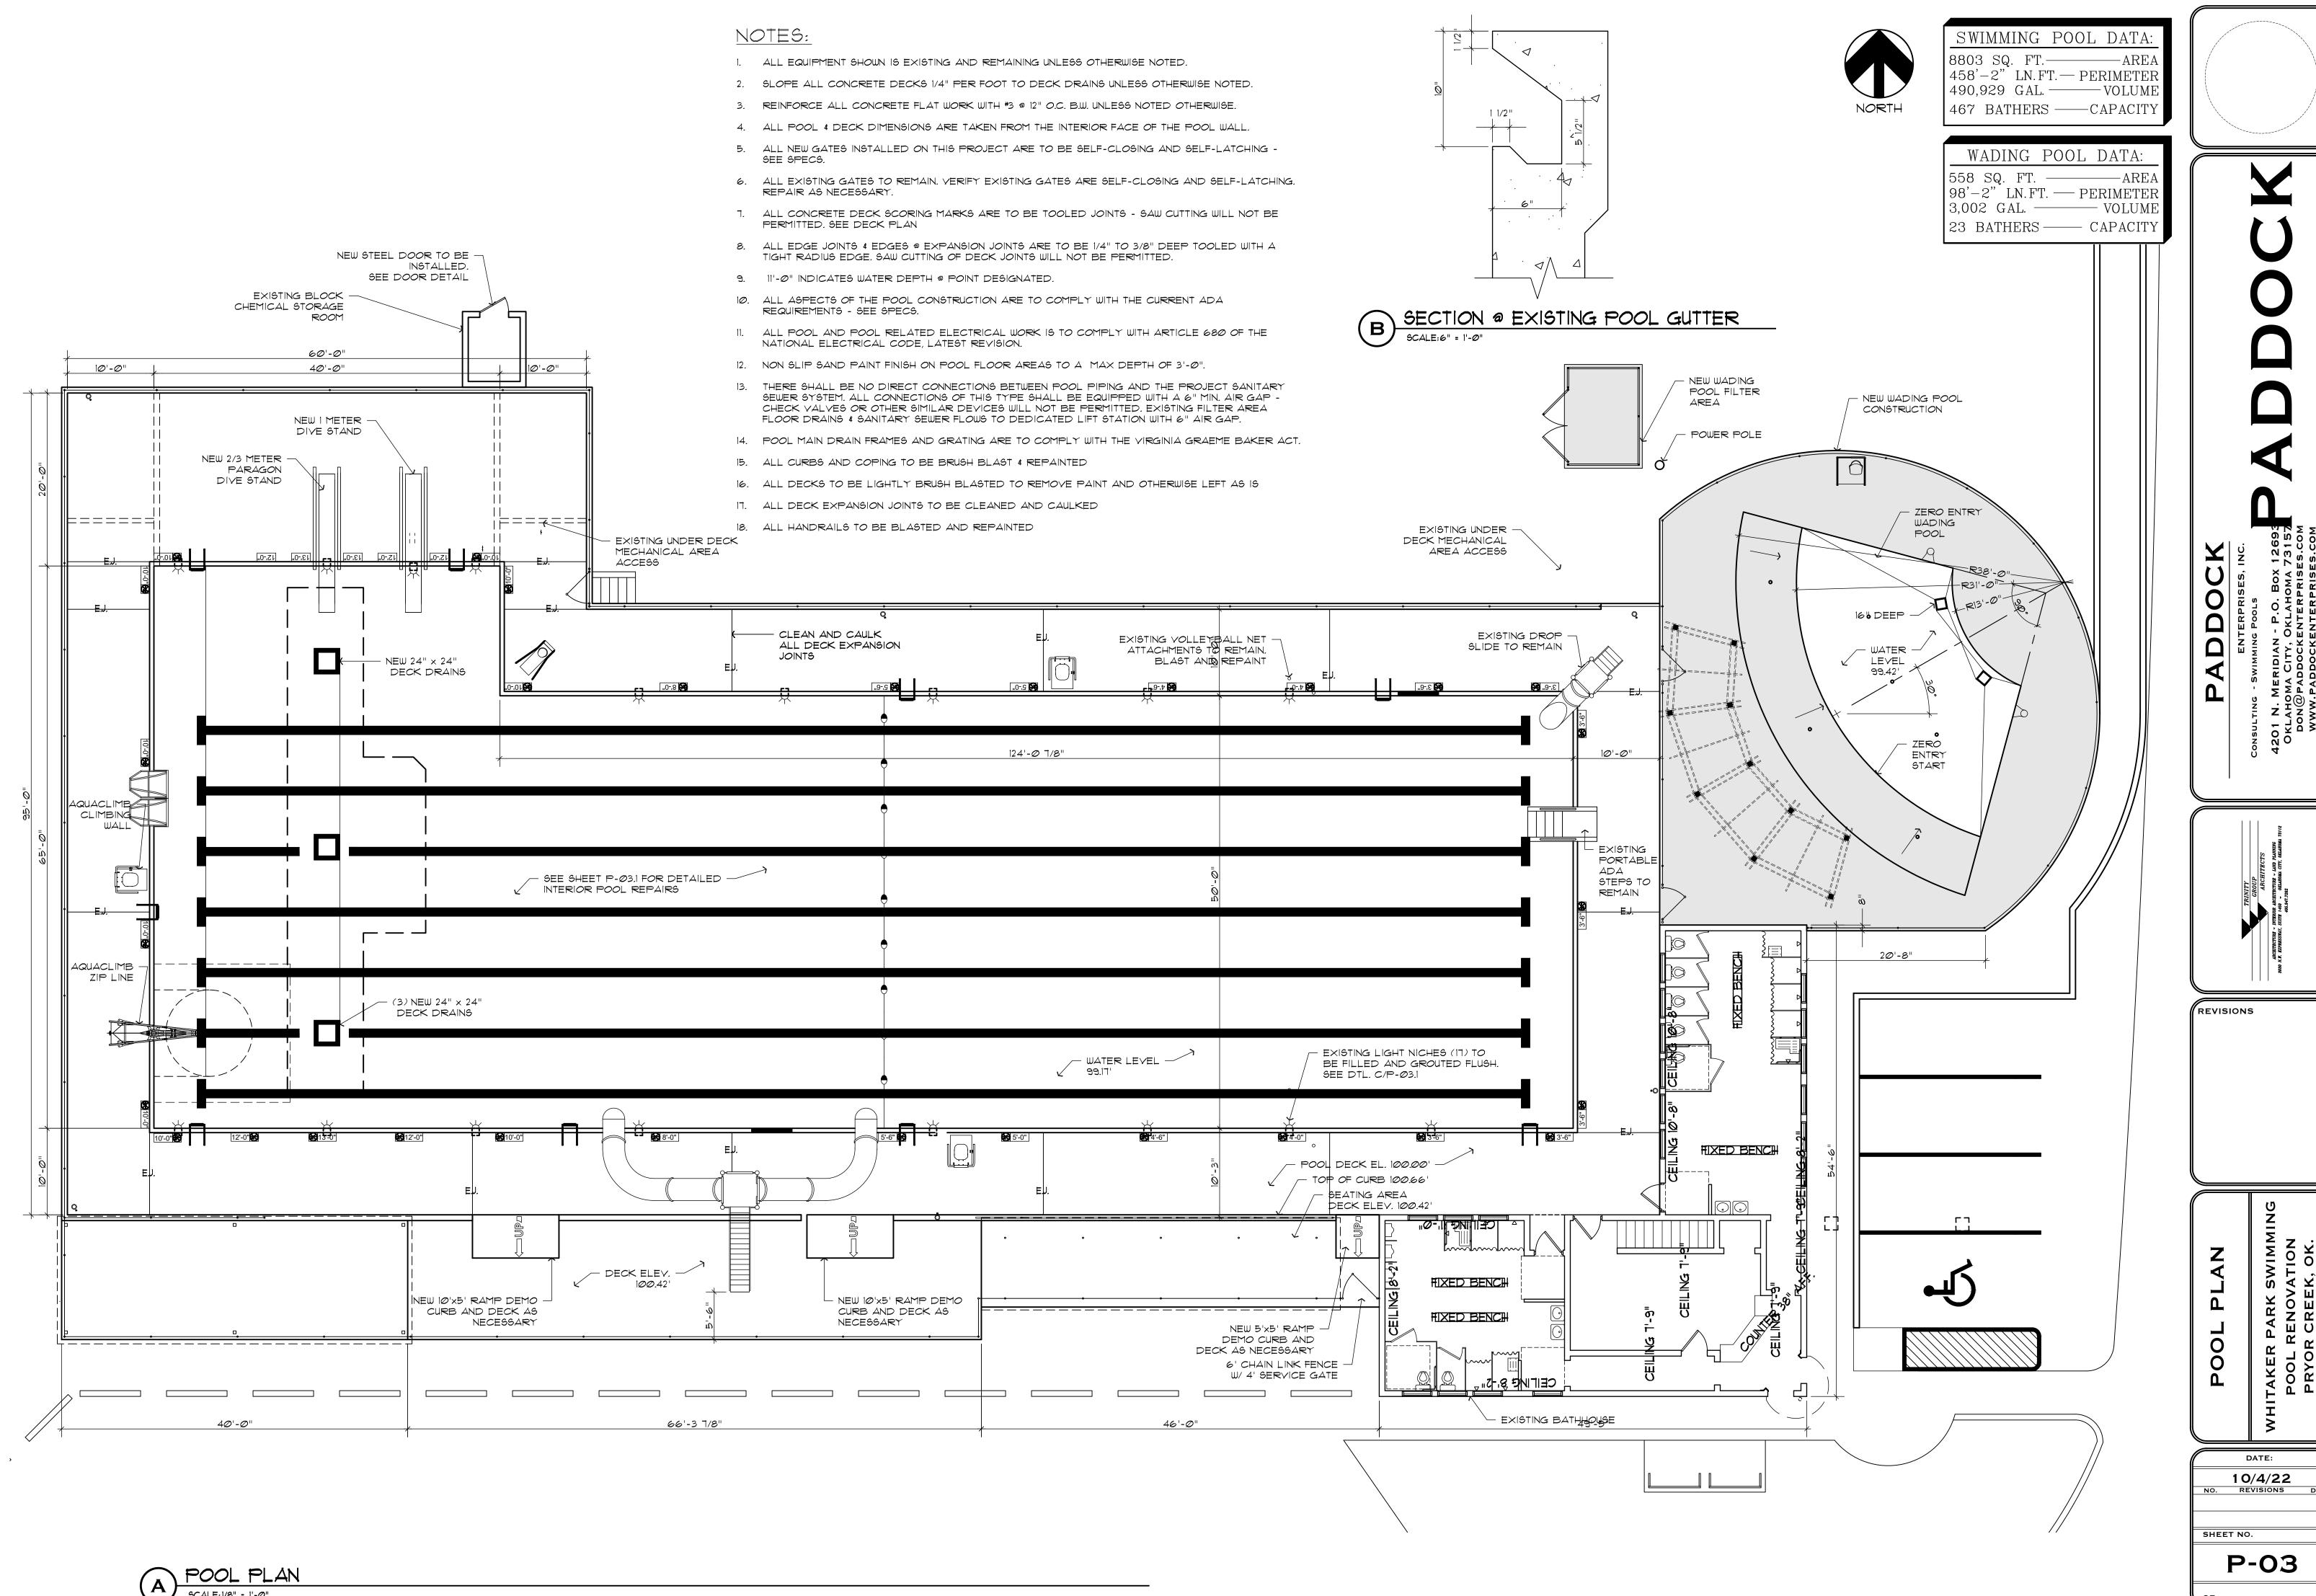

P-03.1

POOL DETAILED RENOVATION PLAN

SCALE: 1/8" = 1'-0"

- 24" imes 24" FLUSH MOUNT ANTI-ENTRAPMENT

RECREATION SUPPLY COMPANY (VGBA

COMPLIANT) SETS IN S.S. FRAME

\_ #4 @ 12" O.C.

B.W.

• \_ \_ \_ \_ \_ \_ \_

GRATE ASSEMBLY. AS MANUFACTURED BY

- EXISTING

POOL FLOOR

NOTE: INSTALL WATER STOP AT ALL LOCATIONS WHERE OLD MEETS NEW. ALLOW A MINIMUM OF 2" OF CONCRETE ABOVE OR BELOW WATER STOP TO ELIMINATE FRACTURING.

# C POOL FLOOR REMOVAL AND REPLACEMENT

SECTION @ LIGHT NICHE

MAIN DRAIN —

PIPING

1 1/8" × 2" RECESS TO RECEIVE -

S.S. FRAME. SEPARATE FRAME

REQUIRED TO RECEIVE GRATE

DETAIL THIS SHEET.

ASSEMBLY, AVAIL FROM GRATE

MFG. - GROUT FRAME IN RECESS. GRATE ASSEMBLY TO BOLT TO S.S. FRAME SET IN CONCRETE. SEE

POOL FLOOR

STEEL

REVISIONS

DATE: 10/4/22 NO. REVISIONS

SHEET NO.

P-04