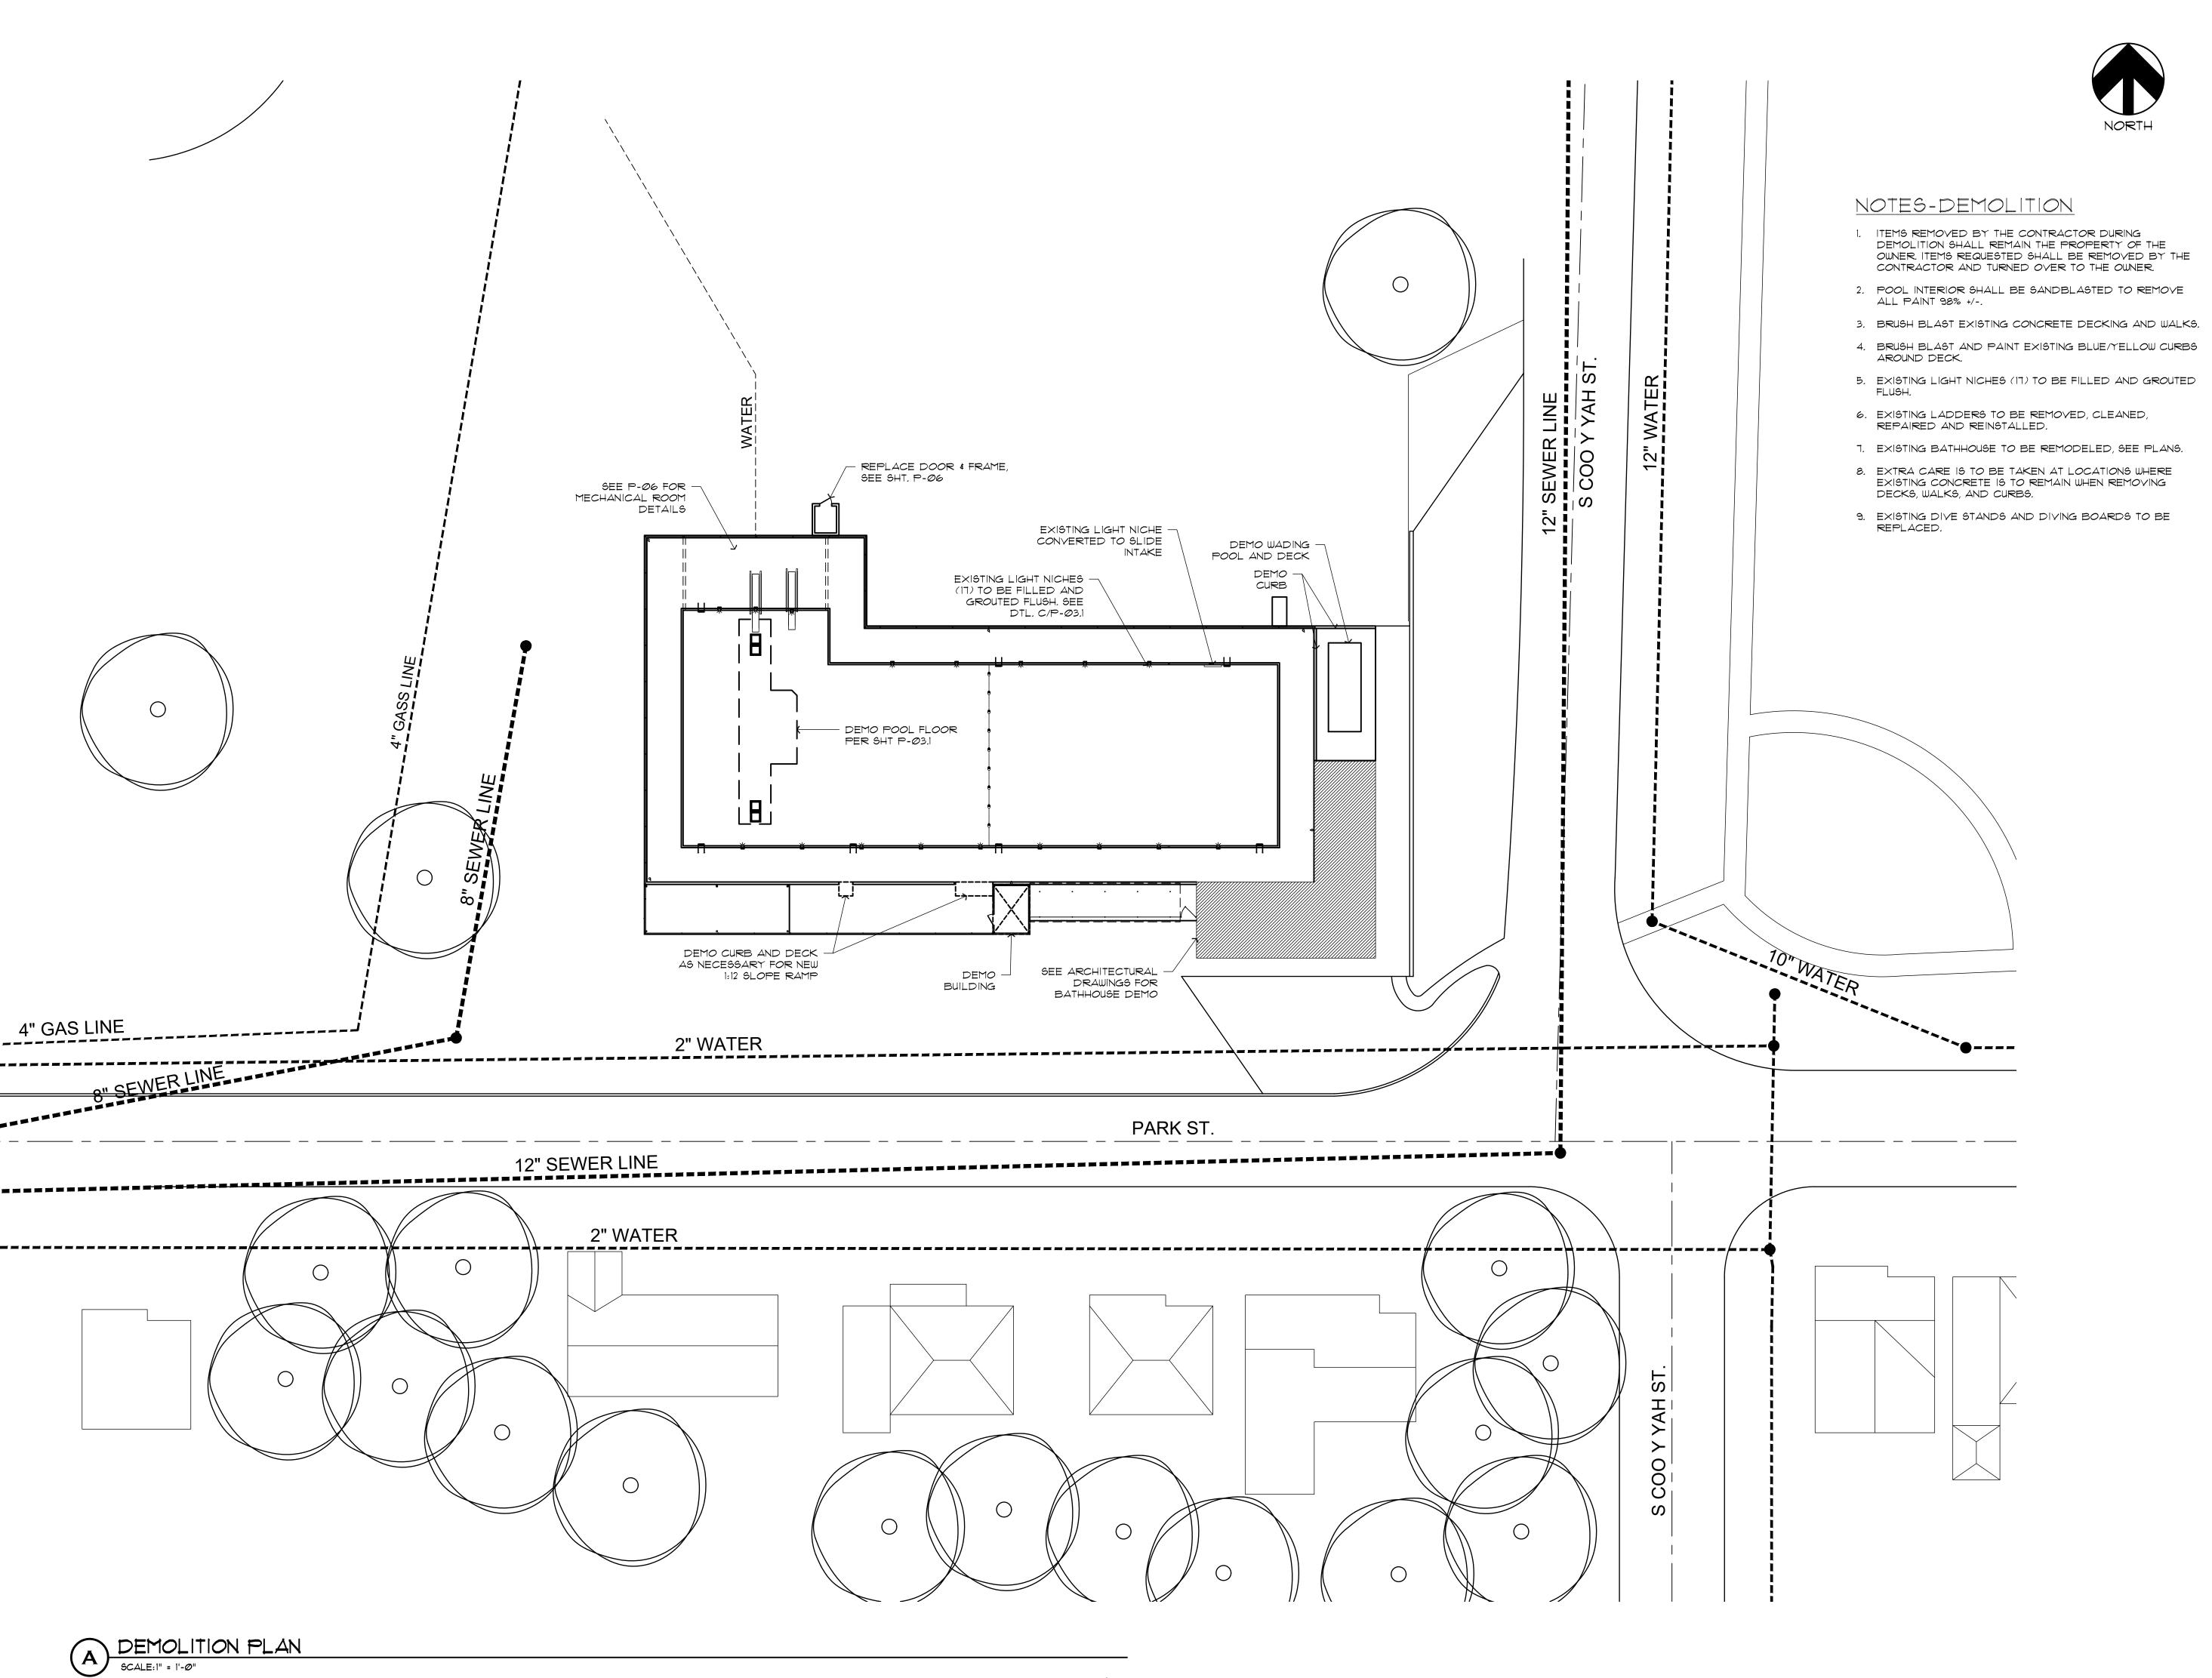

Y

ENTERPRISES, INC.
ULTING - SWIMMING POOLS
11 N. MERIDIAN - P.O. BOX 12693

TRINITY

GROUP

ARCHITECTS

AR

REVISIONS

PLAN
ARK SWIMMING

WHITAKER PARK S

1 0/4/22 NO. REVISIONS

P-01

SHEET NO.

458'-2" LN. FT. — PERIMETER 490,929 GAL. — VOLUME 467 BATHERS ——CAPACITY

REVISIONS

DATE: 10/4/22

NO. REVISIONS SHEET NO.