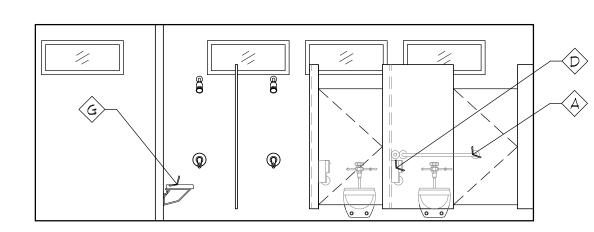

KER PARK SWIMMING OOL RENOVATION PRYOR CREEK, OK.

DATE:

10/4/22

NO. REVISIONS DATE

A3.0

|                 | WOMEN'S RESTROOM ELEVATION |
|-----------------|----------------------------|
| ( <b>1 O</b> )- | /4" =  '-@"                |

| AG                 | DESCRIPTION                 | MANUFACTURER | MODEL #                                         | ADA<br>REQUIREMENTS | REMARKS                               |  |  |  |  |  |
|--------------------|-----------------------------|--------------|-------------------------------------------------|---------------------|---------------------------------------|--|--|--|--|--|
|                    | TOILET RM GRAB BARS         | BRADLEY      | 8120-0591530                                    | 3/AØ.l              |                                       |  |  |  |  |  |
| (B)                | SOAP DISPENSERS             | BRADLEY      | 6531-000000                                     | 1/AØ.1              |                                       |  |  |  |  |  |
| <u>\$\hat{c}\$</u> | MIRROR                      | BRADLEY      | 781-018300                                      | 6/AØ.l              |                                       |  |  |  |  |  |
| <b></b>            | TOILET PAPER<br>DISPENSER   | BRADLEY      | 5224-0000000                                    | 3/AØ.I              |                                       |  |  |  |  |  |
| Ê                  | SANITARY NAPKIN<br>DISPOSAL | BRADLEY      | 4781-110000                                     | 3/AØ.I              |                                       |  |  |  |  |  |
| (F)                | SHOWER CURTAIN ROD & HOOK   | BRADLEY      | 9538-036000 \$<br>9536-000000                   |                     | FIELD VERIFY                          |  |  |  |  |  |
| (G)                | SHOWER SEAT                 | BRADLEY      | 9591-000000                                     |                     |                                       |  |  |  |  |  |
|                    | SHOWER GRAB BARS            | BRADLEY      | 8120-001180 \$<br>8120-001360 \$<br>8120-001420 | 8/AØ.1              | HORIZONTAL TWO-WALL BAR               |  |  |  |  |  |
| $\Diamond$         | PAPER TOWEL DISPENSER       | BRADLEY      | 250-150000                                      | 1/AØ.I              | SURFACE MOUNTED PAPER TOWEL DISPENSER |  |  |  |  |  |