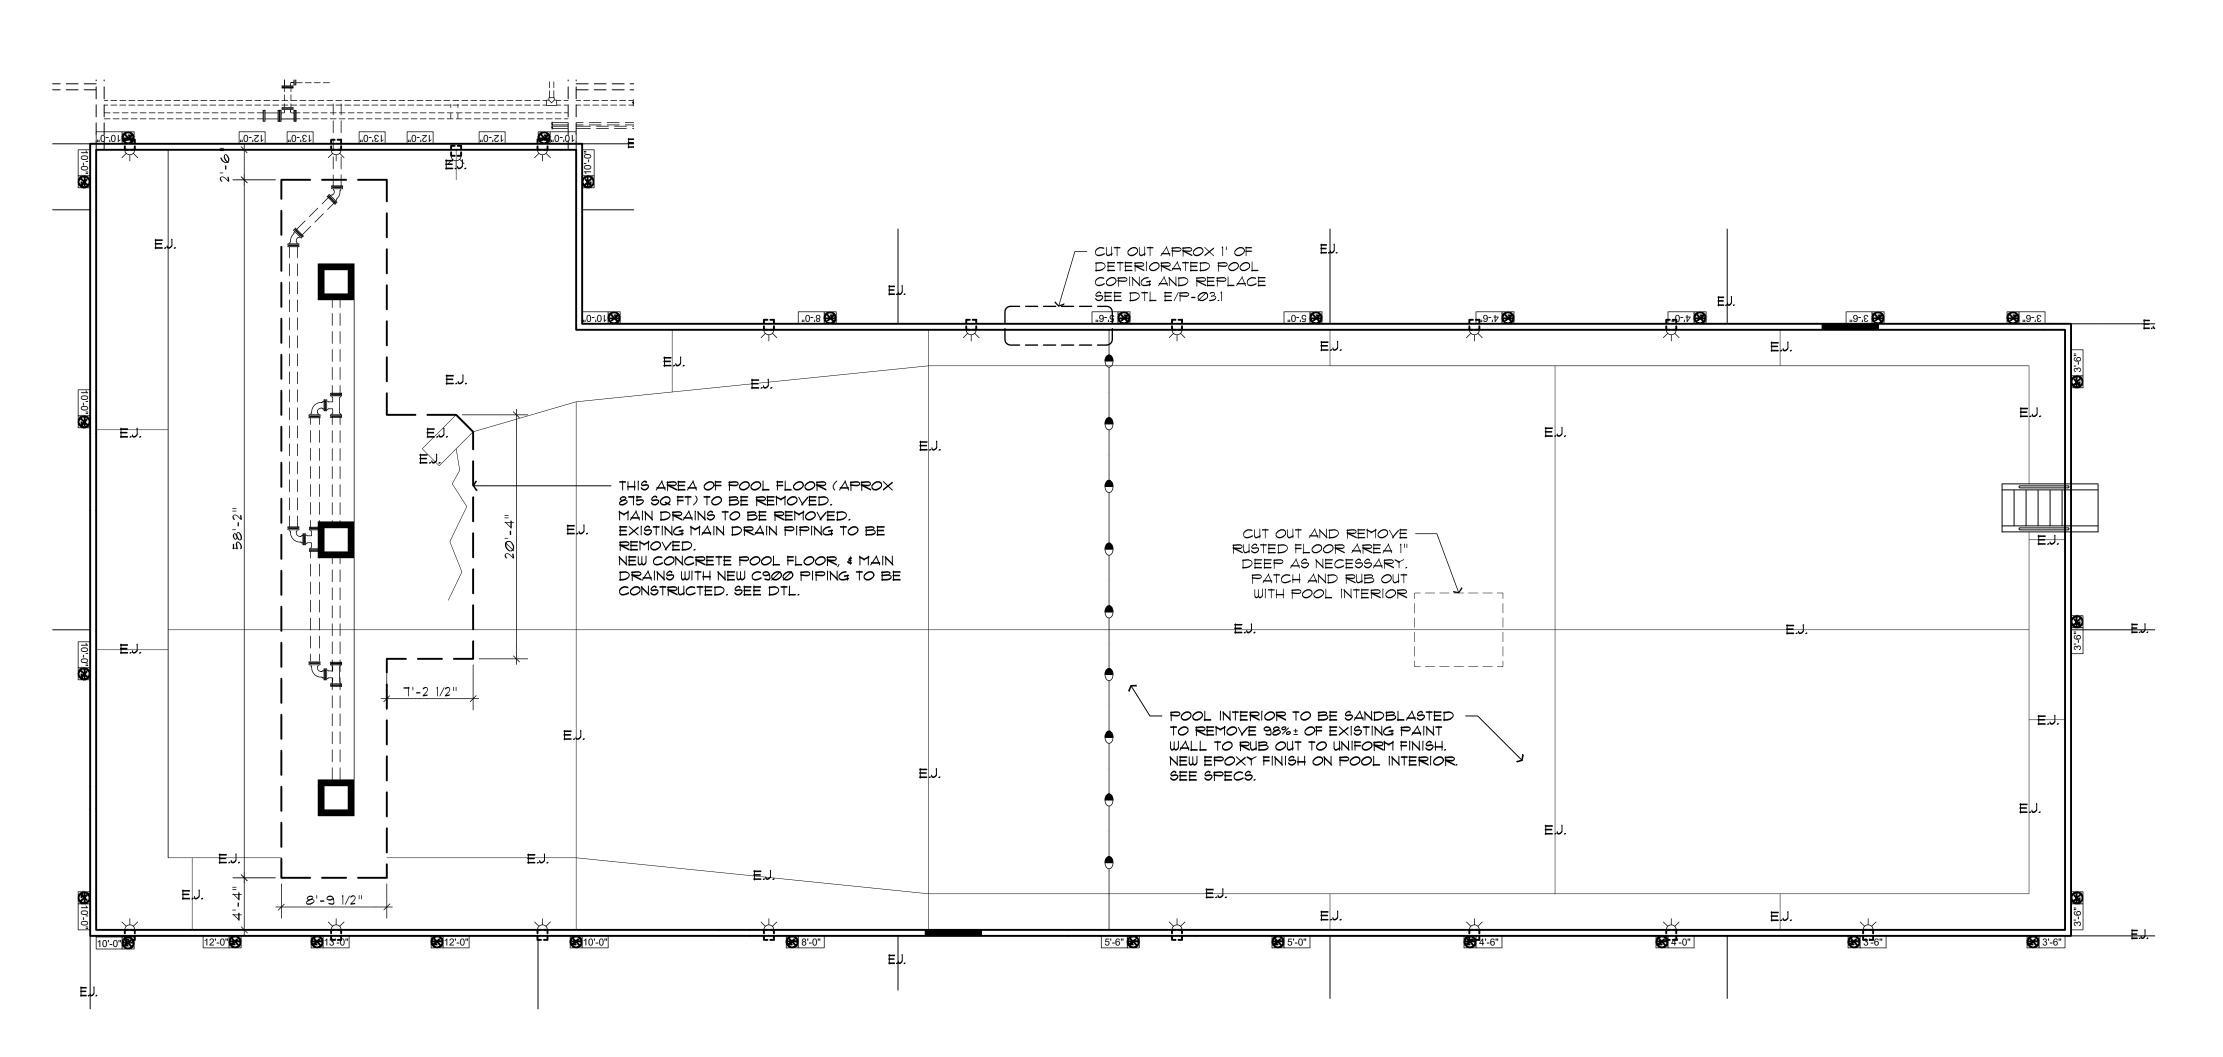

P-03.1

POOL DETAILED RENOVATION PLAN

SCALE: 1/8" = 1'-0"

- 24" imes 24" FLUSH MOUNT ANTI-ENTRAPMENT

RECREATION SUPPLY COMPANY (VGBA

COMPLIANT) SETS IN S.S. FRAME

\_ #4 @ 12" O.C.

B.W.

• \_ \_ \_ \_ \_ \_ \_

GRATE ASSEMBLY. AS MANUFACTURED BY

- EXISTING

POOL FLOOR

NOTE: INSTALL WATER STOP AT ALL LOCATIONS WHERE OLD MEETS NEW. ALLOW A MINIMUM OF 2" OF CONCRETE ABOVE OR BELOW WATER STOP TO ELIMINATE FRACTURING.

# C POOL FLOOR REMOVAL AND REPLACEMENT

SECTION @ LIGHT NICHE

MAIN DRAIN —

PIPING

1 1/8" × 2" RECESS TO RECEIVE -

S.S. FRAME. SEPARATE FRAME

REQUIRED TO RECEIVE GRATE

DETAIL THIS SHEET.

ASSEMBLY, AVAIL FROM GRATE

MFG. - GROUT FRAME IN RECESS. GRATE ASSEMBLY TO BOLT TO S.S. FRAME SET IN CONCRETE. SEE

POOL FLOOR

STEEL

REVISIONS

DATE: 10/4/22 NO. REVISIONS

SHEET NO.

P-04