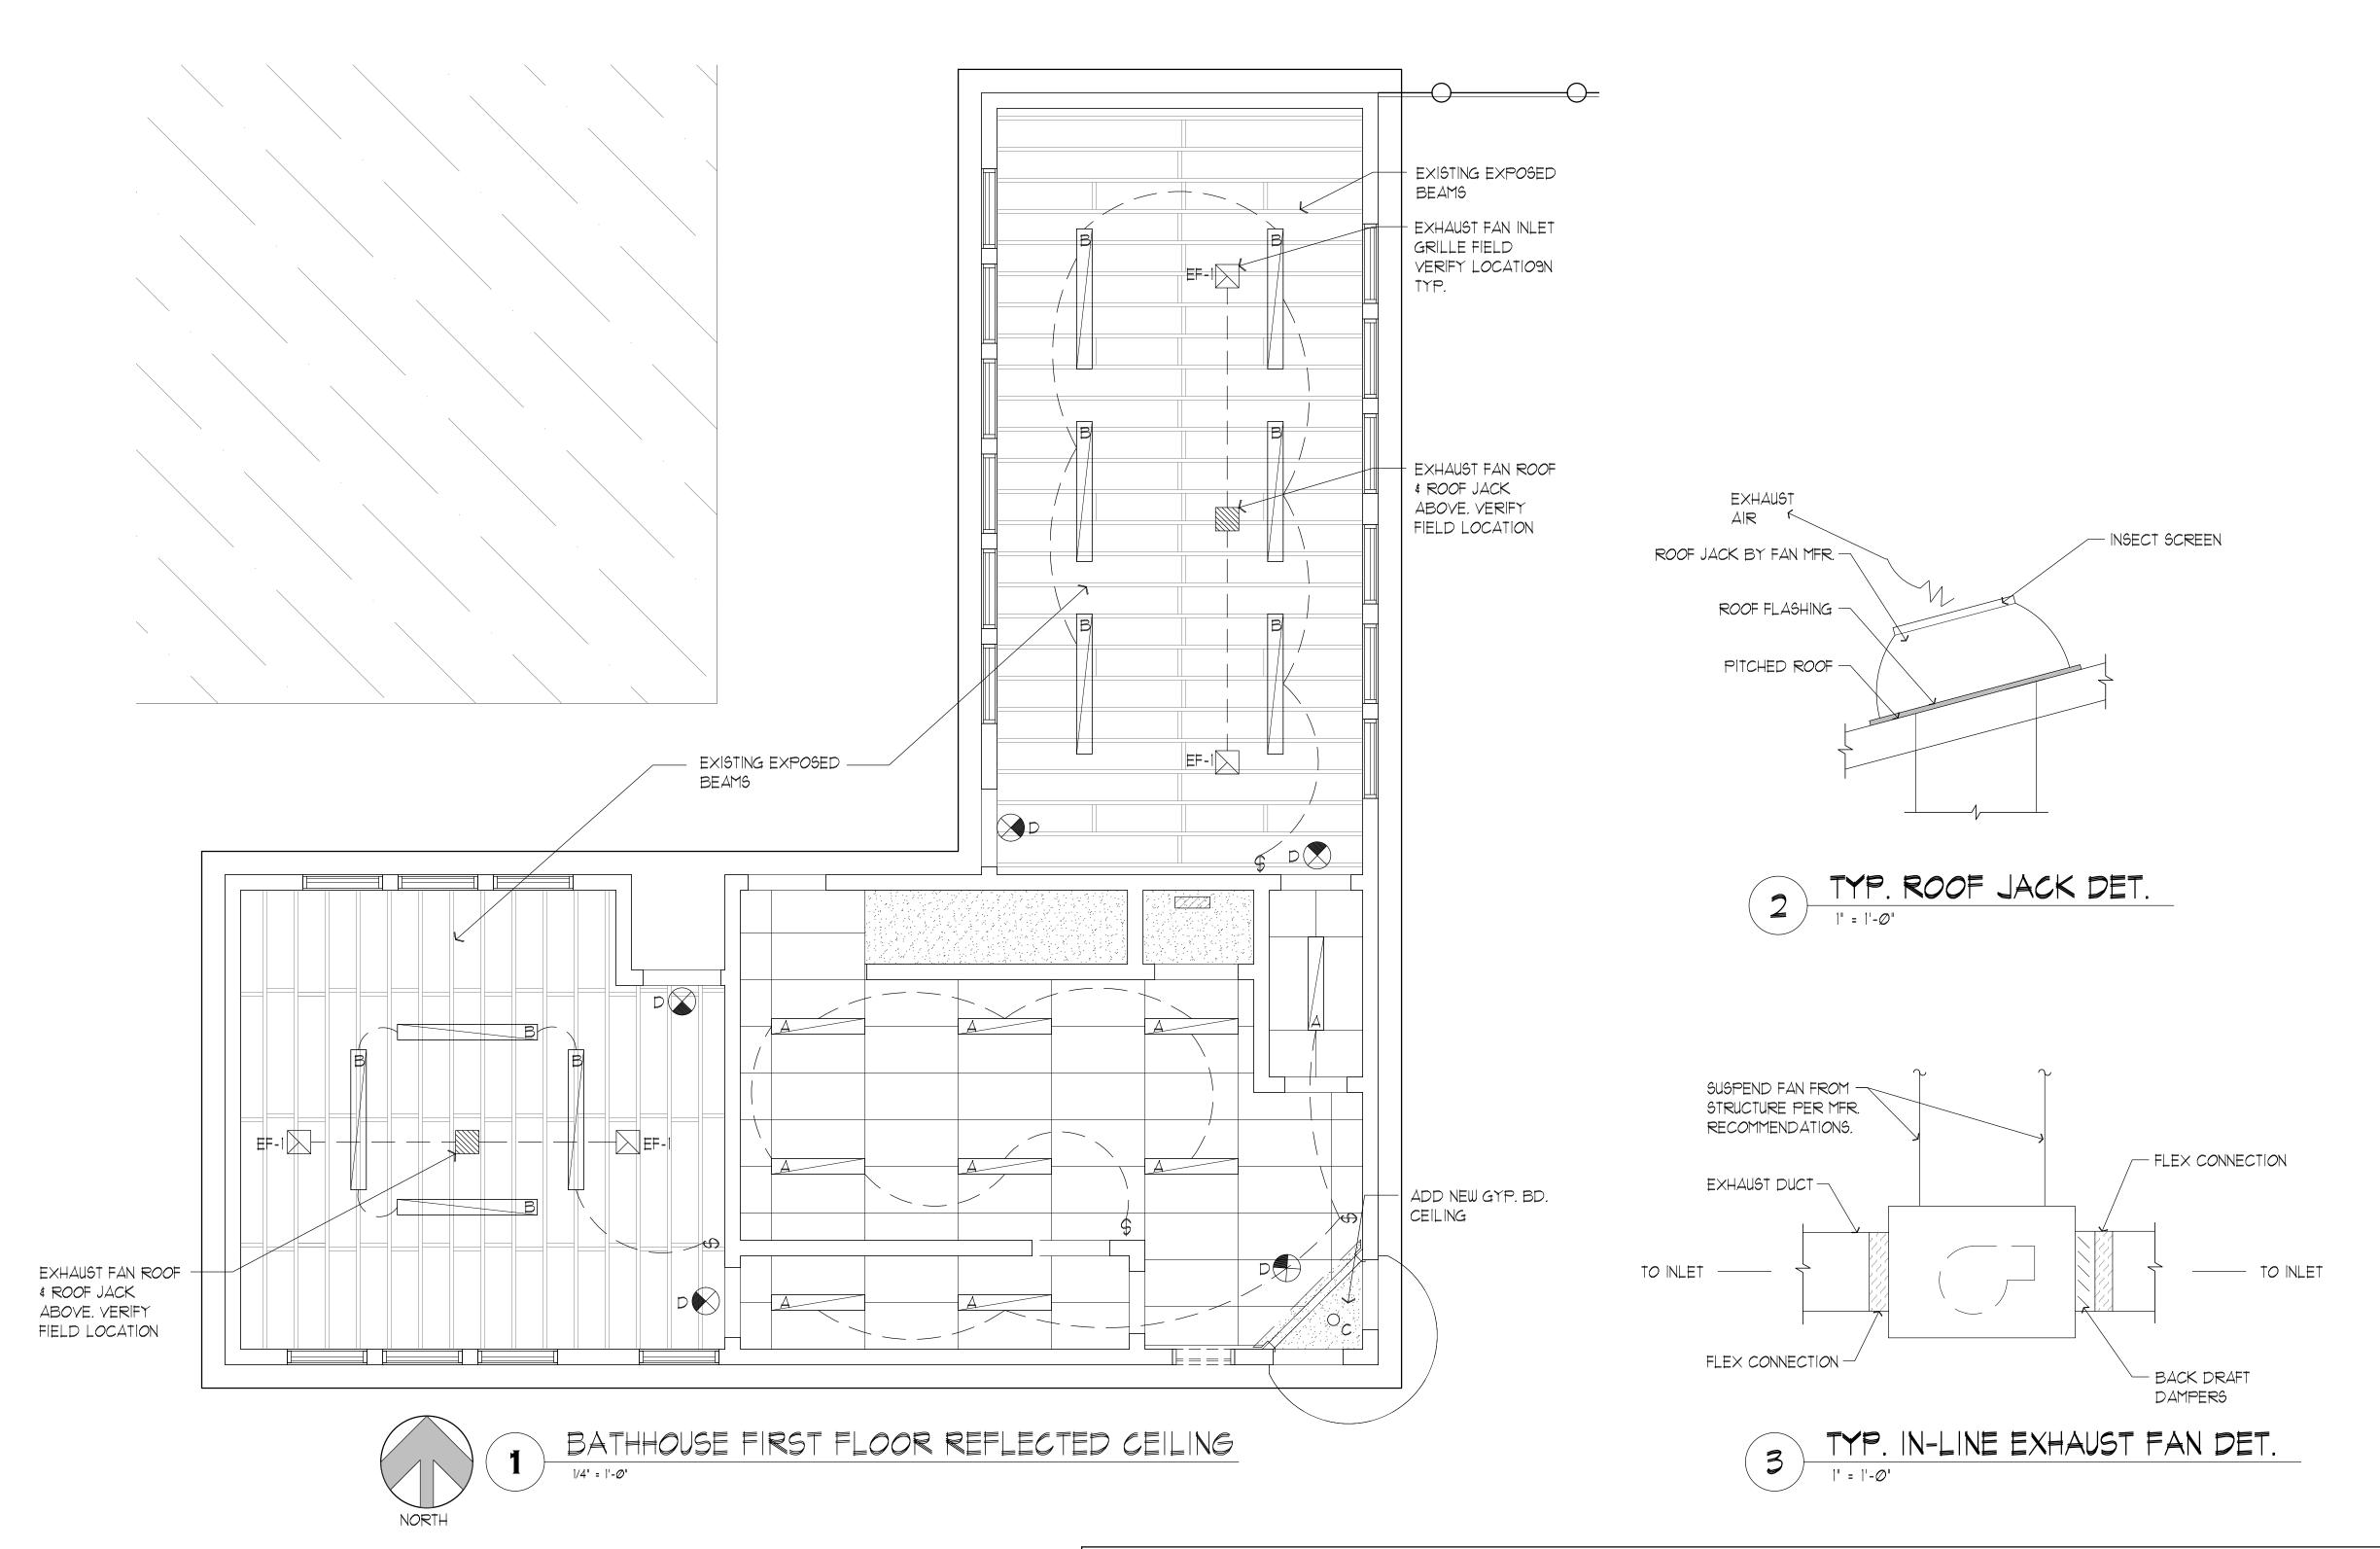

| EXHAUS | EXHAUST FAN SCHEDULE |                         |                  |     |        |              |       |     |          |         |
|--------|----------------------|-------------------------|------------------|-----|--------|--------------|-------|-----|----------|---------|
| MARKS  | ROOM NAME            | MANUFACTURER /<br>STYLE | TYPE / MODEL NO. | CFM | E.S.P. | H.P. / WATTS | DRIVE | RMP | VOLTAGE  | REMARKS |
| EF-1   | MEN/WOMEN            | COOK/GEMINI             | INLINE/GC-422    | 400 | 0.4000 | ⅓ HP         |       |     | 120/1/60 |         |

## NOTES:

PROVIDE UNIT W/ BACK DRAFT DAMPER, WHITE ALUMINUM INLET GRILLE, ROOF CURB & CAP W/ INSECT SCREEN.
UNIT TO BE INTERLOCKED W/ ADJACENT SPACE LIGHTS/ UNIT TO RUN WHEN BUILDING IS OCCUPIED. SUSPEND FAN FROM STRUCTURE W/
THREADED ROD PER MANUFACTURER'S INSTRUCTIONS. INTERLOCK FAN W/ RESPECTIVE INTAKE LOUVER MOTOR OPERATED DAMPER (AS
APPLICABLE) TO ENERGIZE AT THE SAME TIME.