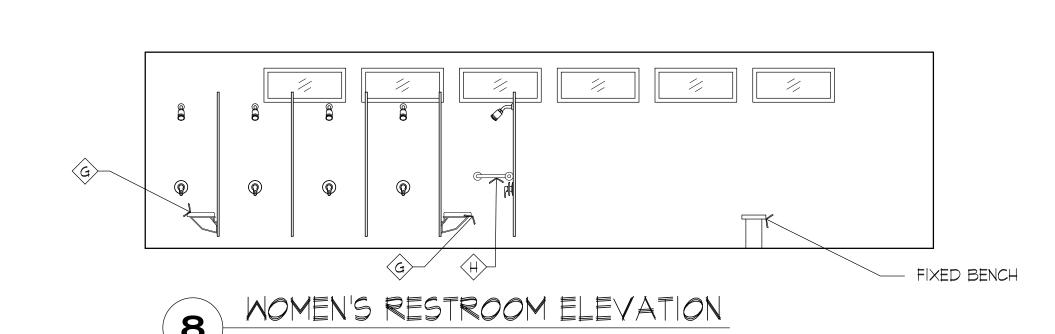

KER PARK SWIMMING OOL RENOVATION PRYOR CREEK, OK.

DATE:

10/4/22

NO. REVISIONS DATE

A3.0

|                 | WOMEN'S RESTROOM ELEVATION |
|-----------------|----------------------------|
| ( <b>1 O</b> )- | /4" =  '-@"                |

| AG                 | DESCRIPTION                 | MANUFACTURER | MODEL #                                         | ADA<br>REQUIREMENTS | REMARKS                               |  |  |  |  |  |
|--------------------|-----------------------------|--------------|-------------------------------------------------|---------------------|---------------------------------------|--|--|--|--|--|
|                    | TOILET RM GRAB BARS         | BRADLEY      | 8120-0591530                                    | 3/AØ.l              |                                       |  |  |  |  |  |
| (B)                | SOAP DISPENSERS             | BRADLEY      | 6531-000000                                     | 1/AØ.1              |                                       |  |  |  |  |  |
| <u>\$\hat{c}\$</u> | MIRROR                      | BRADLEY      | 781-018300                                      | 6/AØ.l              |                                       |  |  |  |  |  |
| <b></b>            | TOILET PAPER<br>DISPENSER   | BRADLEY      | 5224-0000000                                    | 3/AØ.I              |                                       |  |  |  |  |  |
| Ê                  | SANITARY NAPKIN<br>DISPOSAL | BRADLEY      | 4781-110000                                     | 3/AØ.I              |                                       |  |  |  |  |  |
| (F)                | SHOWER CURTAIN ROD & HOOK   | BRADLEY      | 9538-036000 \$<br>9536-000000                   |                     | FIELD VERIFY                          |  |  |  |  |  |
| (G)                | SHOWER SEAT                 | BRADLEY      | 9591-000000                                     |                     |                                       |  |  |  |  |  |
|                    | SHOWER GRAB BARS            | BRADLEY      | 8120-001180 \$<br>8120-001360 \$<br>8120-001420 | 8/AØ.1              | HORIZONTAL TWO-WALL BAR               |  |  |  |  |  |
| $\Diamond$         | PAPER TOWEL DISPENSER       | BRADLEY      | 250-150000                                      | 1/AØ.I              | SURFACE MOUNTED PAPER TOWEL DISPENSER |  |  |  |  |  |