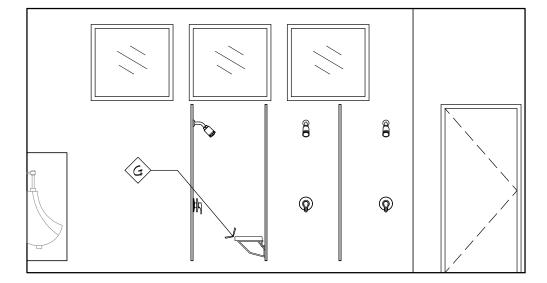

| AG                 | DESCRIPTION                 | MANUFACTURER | MODEL #                                         | ADA<br>REQUIREMENTS | REMARKS                               |  |  |  |  |  |
|--------------------|-----------------------------|--------------|-------------------------------------------------|---------------------|---------------------------------------|--|--|--|--|--|
|                    | TOILET RM GRAB BARS         | BRADLEY      | 8120-0591530                                    | 3/AØ.l              |                                       |  |  |  |  |  |
| (B)                | SOAP DISPENSERS             | BRADLEY      | 6531-000000                                     | 1/AØ.1              |                                       |  |  |  |  |  |
| <u>\$\hat{c}\$</u> | MIRROR                      | BRADLEY      | 781-018300                                      | 6/AØ.l              |                                       |  |  |  |  |  |
| <b></b>            | TOILET PAPER<br>DISPENSER   | BRADLEY      | 5224-0000000                                    | 3/AØ.I              |                                       |  |  |  |  |  |
| Ê                  | SANITARY NAPKIN<br>DISPOSAL | BRADLEY      | 4781-110000                                     | 3/AØ.I              |                                       |  |  |  |  |  |
| (F)                | SHOWER CURTAIN ROD & HOOK   | BRADLEY      | 9538-036000 \$<br>9536-000000                   |                     | FIELD VERIFY                          |  |  |  |  |  |
| (G)                | SHOWER SEAT                 | BRADLEY      | 9591-000000                                     |                     |                                       |  |  |  |  |  |
|                    | SHOWER GRAB BARS            | BRADLEY      | 8120-001180 \$<br>8120-001360 \$<br>8120-001420 | 8/AØ.1              | HORIZONTAL TWO-WALL BAR               |  |  |  |  |  |
| $\Diamond$         | PAPER TOWEL DISPENSER       | BRADLEY      | 250-150000                                      | 1/AØ.I              | SURFACE MOUNTED PAPER TOWEL DISPENSER |  |  |  |  |  |

10/3/22 NO. REVISIONS DATE A5.0

| MARKS | DESCRIPTION                       | MOUNTING        | MANUFACTURER            | MODEL #                      | REMARKS                                                                                   |
|-------|-----------------------------------|-----------------|-------------------------|------------------------------|-------------------------------------------------------------------------------------------|
|       | WATER CLOSET                      | WALL            | AMERICAN<br>STANDARD    | 2257.1010                    | WALL MOUNTED W.C., WHITE, W/ 5901 SEAT                                                    |
| P-1   | WATER CLOSET FLUSH                | TOP             | SLOAN                   | ROYAL III 1.28               | BATTERY POWERED                                                                           |
|       | CARRIER                           |                 | ZURN                    | 212Ø1-N-4                    |                                                                                           |
|       | URINAL                            | WALL            | AMERICAN<br>STANDARD    | WASHBROOK FLOWISE<br>659.001 |                                                                                           |
| P-2   | URINAL FLUSH                      | TOP             | SLOAN                   | REGAL 186-SFSM               | BATTERY POWERED                                                                           |
|       | CARRIER                           |                 | ZURN                    | 21221                        |                                                                                           |
| P-3   | FLOOR DRAIN                       | FLOOR           | ZURN                    | Z415-BZ1                     | 6" STD. STRAINER                                                                          |
| P-4   | LAVATORY                          | UNDER<br>COUNER | ZURN                    | P81Ø                         | BOWL & SOLD SURFACE MATERIAL & COLOR TO MATCH                                             |
|       | LAVATORY FAUCETS                  |                 | ZURN                    | Z6913-XL AQUASENSE           | BATTERY POWERED                                                                           |
|       | SHOWER HEAD                       | WALL            | ZURN                    | Z7000-12                     | FLUSH MOUNTED SHOWER HEAD W/ AIR PUSHBUTTON                                               |
| P-5   | CONTROL                           | WALL            | T & S BRASS &<br>BRONZE | B-1Ø29                       | AIR PUSH BUTTON                                                                           |
| P-6   | TANKLESS WATER HEATER             | WALL            | NAVIEN                  | NPN-199U                     | CONDENSING TANKLESS WATER HEATER                                                          |
| P-7   | DRINKING FOUNTAIN                 | WALL            | ELKAY                   | EDFP214FPK                   |                                                                                           |
| P-8   | BIB-FROST FREE                    | WALL            | WOODFORD                | MODEL 67                     |                                                                                           |
| P-9   | TWO COMPARTMENT SINK              | DROP-IN         | ADVANCE TABCO           | DI-2-1Ø-EC                   | VERIFY W/ OWNER                                                                           |
| P-10  | FAUCETS                           | WALL            | ZURN                    | 2843MI-RC                    |                                                                                           |
| P-10  | MOP SINK                          | FLOOR           | FIAT                    | MSB2424                      | 6" STD. STRAINER                                                                          |
| P-11  | ACCESSIBLE SHOWER HEAD & CONTROLS | WALL            | BRADLEY                 | 1C                           |                                                                                           |
| P-12  | TEMPERED WATER MIXING VALVE       | WALL            | BRADLEY                 | HL45,HL8Ø                    | THERMOSTATICALLY CONTROLLED MIXING VALVE SET TO FEE! 103 DEGREE WATER TO THE SHOWER HEADS |