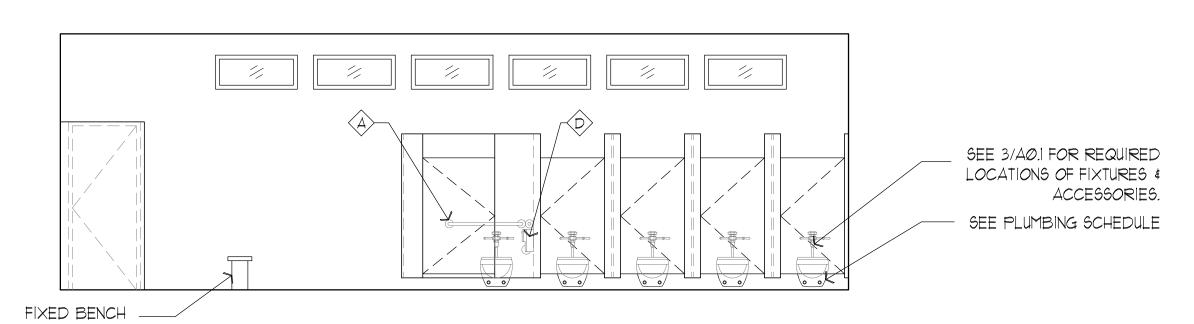

| AG                 | DESCRIPTION                 | MANUFACTURER | MODEL #                                         | ADA<br>REQUIREMENTS | REMARKS                               |  |  |  |  |  |
|--------------------|-----------------------------|--------------|-------------------------------------------------|---------------------|---------------------------------------|--|--|--|--|--|
|                    | TOILET RM GRAB BARS         | BRADLEY      | 8120-0591530                                    | 3/AØ.l              |                                       |  |  |  |  |  |
| (B)                | SOAP DISPENSERS             | BRADLEY      | 6531-000000                                     | 1/AØ.1              |                                       |  |  |  |  |  |
| <u>\$\hat{c}\$</u> | MIRROR                      | BRADLEY      | 781-018300                                      | 6/AØ.l              |                                       |  |  |  |  |  |
| <b></b>            | TOILET PAPER<br>DISPENSER   | BRADLEY      | 5224-0000000                                    | 3/AØ.I              |                                       |  |  |  |  |  |
| Ê                  | SANITARY NAPKIN<br>DISPOSAL | BRADLEY      | 4781-110000                                     | 3/AØ.I              |                                       |  |  |  |  |  |
| (F)                | SHOWER CURTAIN ROD & HOOK   | BRADLEY      | 9538-036000 \$<br>9536-000000                   |                     | FIELD VERIFY                          |  |  |  |  |  |
| (G)                | SHOWER SEAT                 | BRADLEY      | 9591-000000                                     |                     |                                       |  |  |  |  |  |
|                    | SHOWER GRAB BARS            | BRADLEY      | 8120-001180 \$<br>8120-001360 \$<br>8120-001420 | 8/AØ.1              | HORIZONTAL TWO-WALL BAR               |  |  |  |  |  |
| $\Diamond$         | PAPER TOWEL DISPENSER       | BRADLEY      | 250-150000                                      | 1/AØ.I              | SURFACE MOUNTED PAPER TOWEL DISPENSER |  |  |  |  |  |