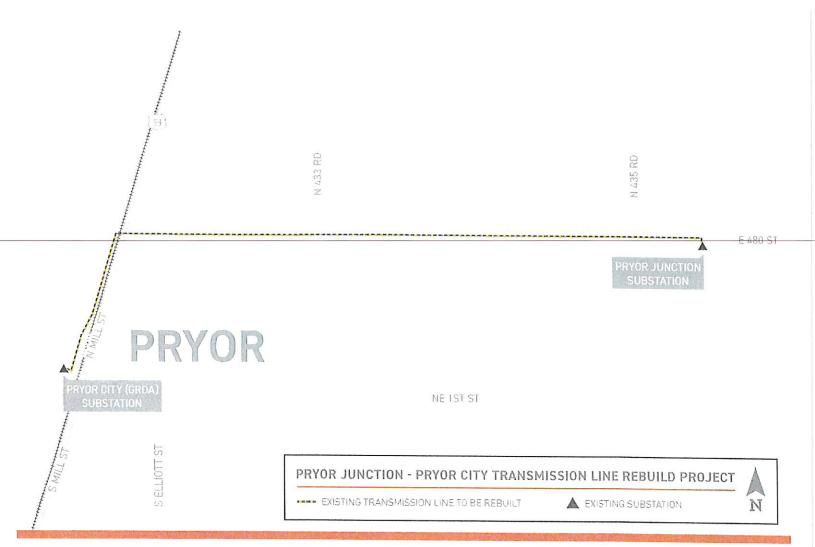

## IMPORTANT INFORMATION ABOUT YOUR PROPERTY

The City of Pryor Creek P.O. Box 1167 Pryor, OK 74362

Re: Pryor Junction - Pryor City Transmission Line Rebuild Project - Easement Offer Letter

Dear Neighbor,

You are receiving this letter because you own property or live in the area that's part of Public Service Company of Oklahoma's (PSO) Pryor Junction - Pryor City Transmission Line Rebuild Project.

The project involves rebuilding approximately 4.5 miles of 69-kilovolt transmission line between PSO's Pryor Junction Substation, located near East 480 Road and North 435 Road, and the Pryor City Substation, located at West Graham Avenue and North Taylor Street.

In preparation for this project, PSO representatives seek to supplement an existing easement on your property to meet updated standards for the safe construction, operation and maintenance of the transmission line.