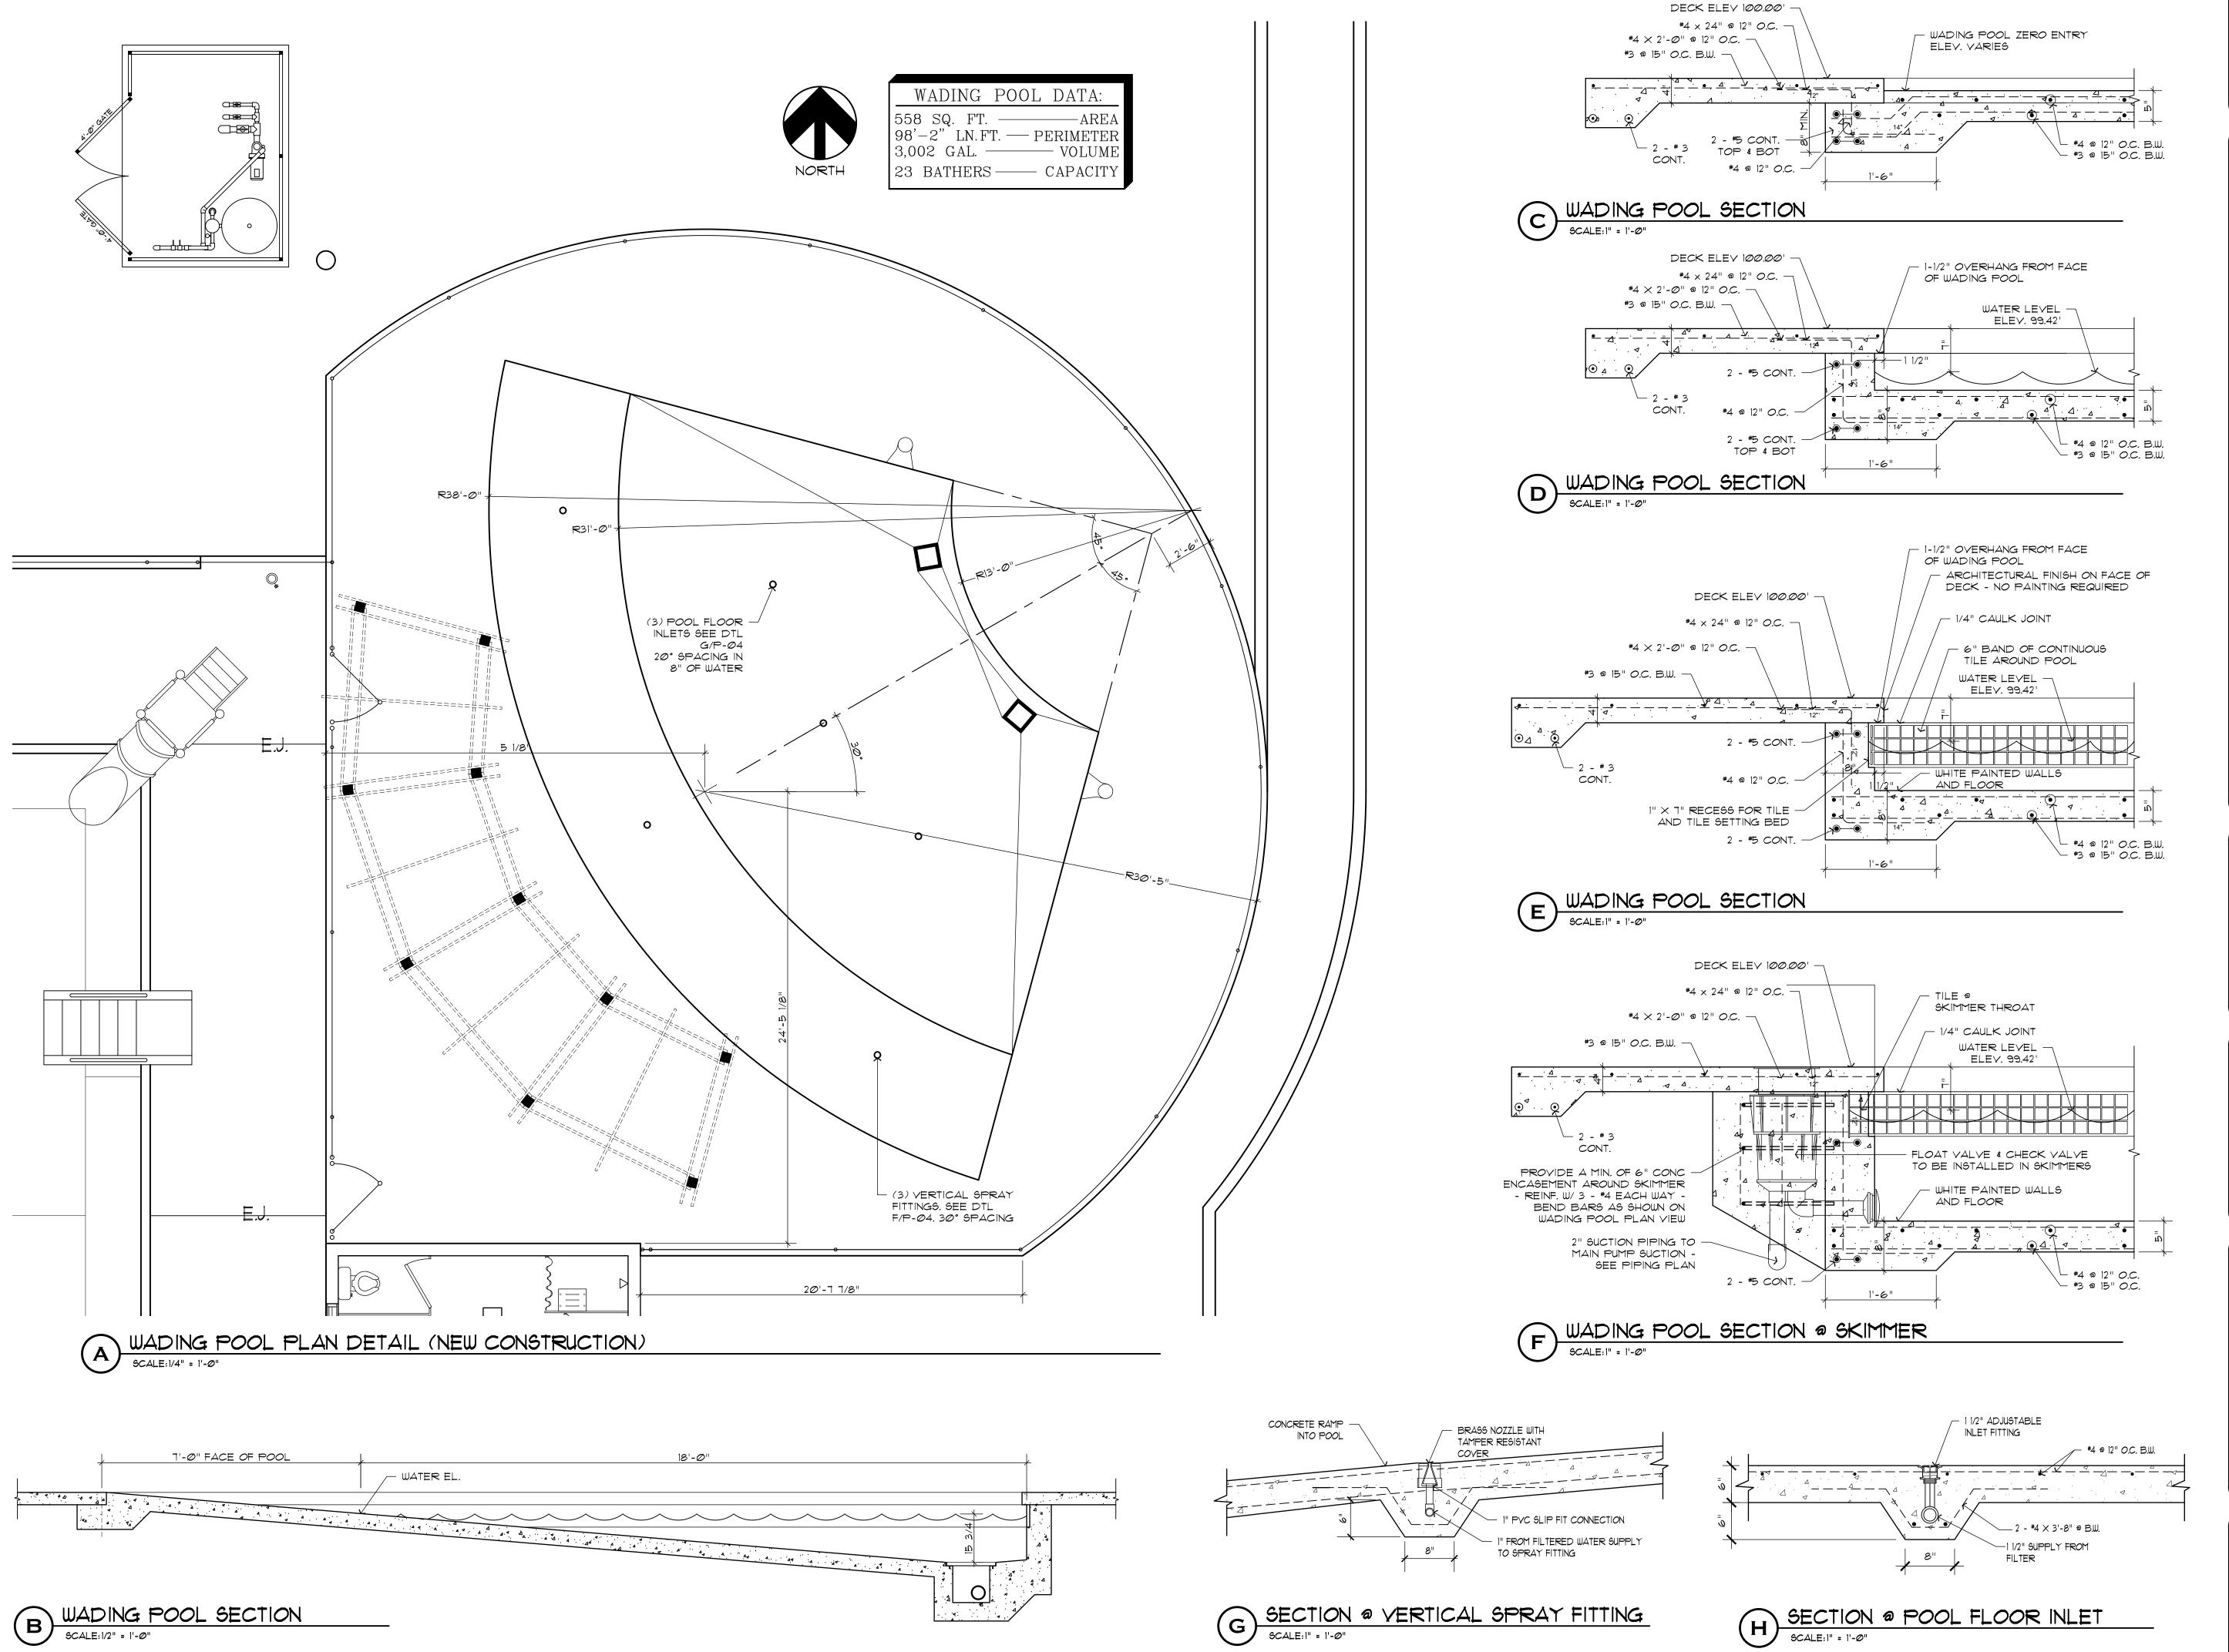

WHITAKER PARK S

1 0/4/22 NO. REVISIONS

P-01

SHEET NO.

458'-2" LN. FT. — PERIMETER 490,929 GAL. — VOLUME 467 BATHERS ——CAPACITY

REVISIONS

DATE: 10/4/22

NO. REVISIONS SHEET NO.