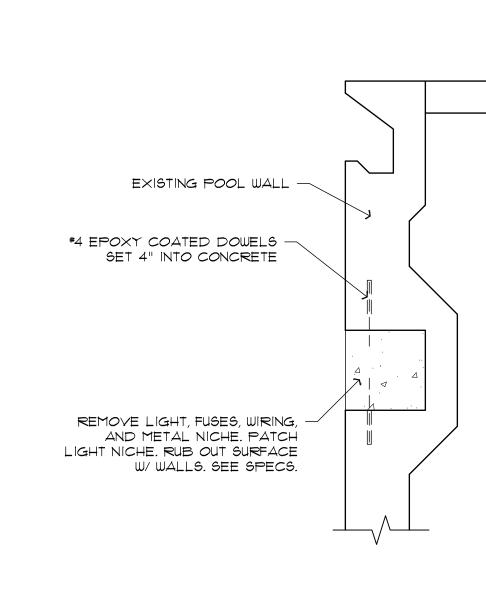

# C POOL FLOOR REMOVAL AND REPLACEMENT

SECTION @ LIGHT NICHE

MAIN DRAIN —

PIPING

1 1/8" × 2" RECESS TO RECEIVE -

S.S. FRAME. SEPARATE FRAME

REQUIRED TO RECEIVE GRATE

DETAIL THIS SHEET.