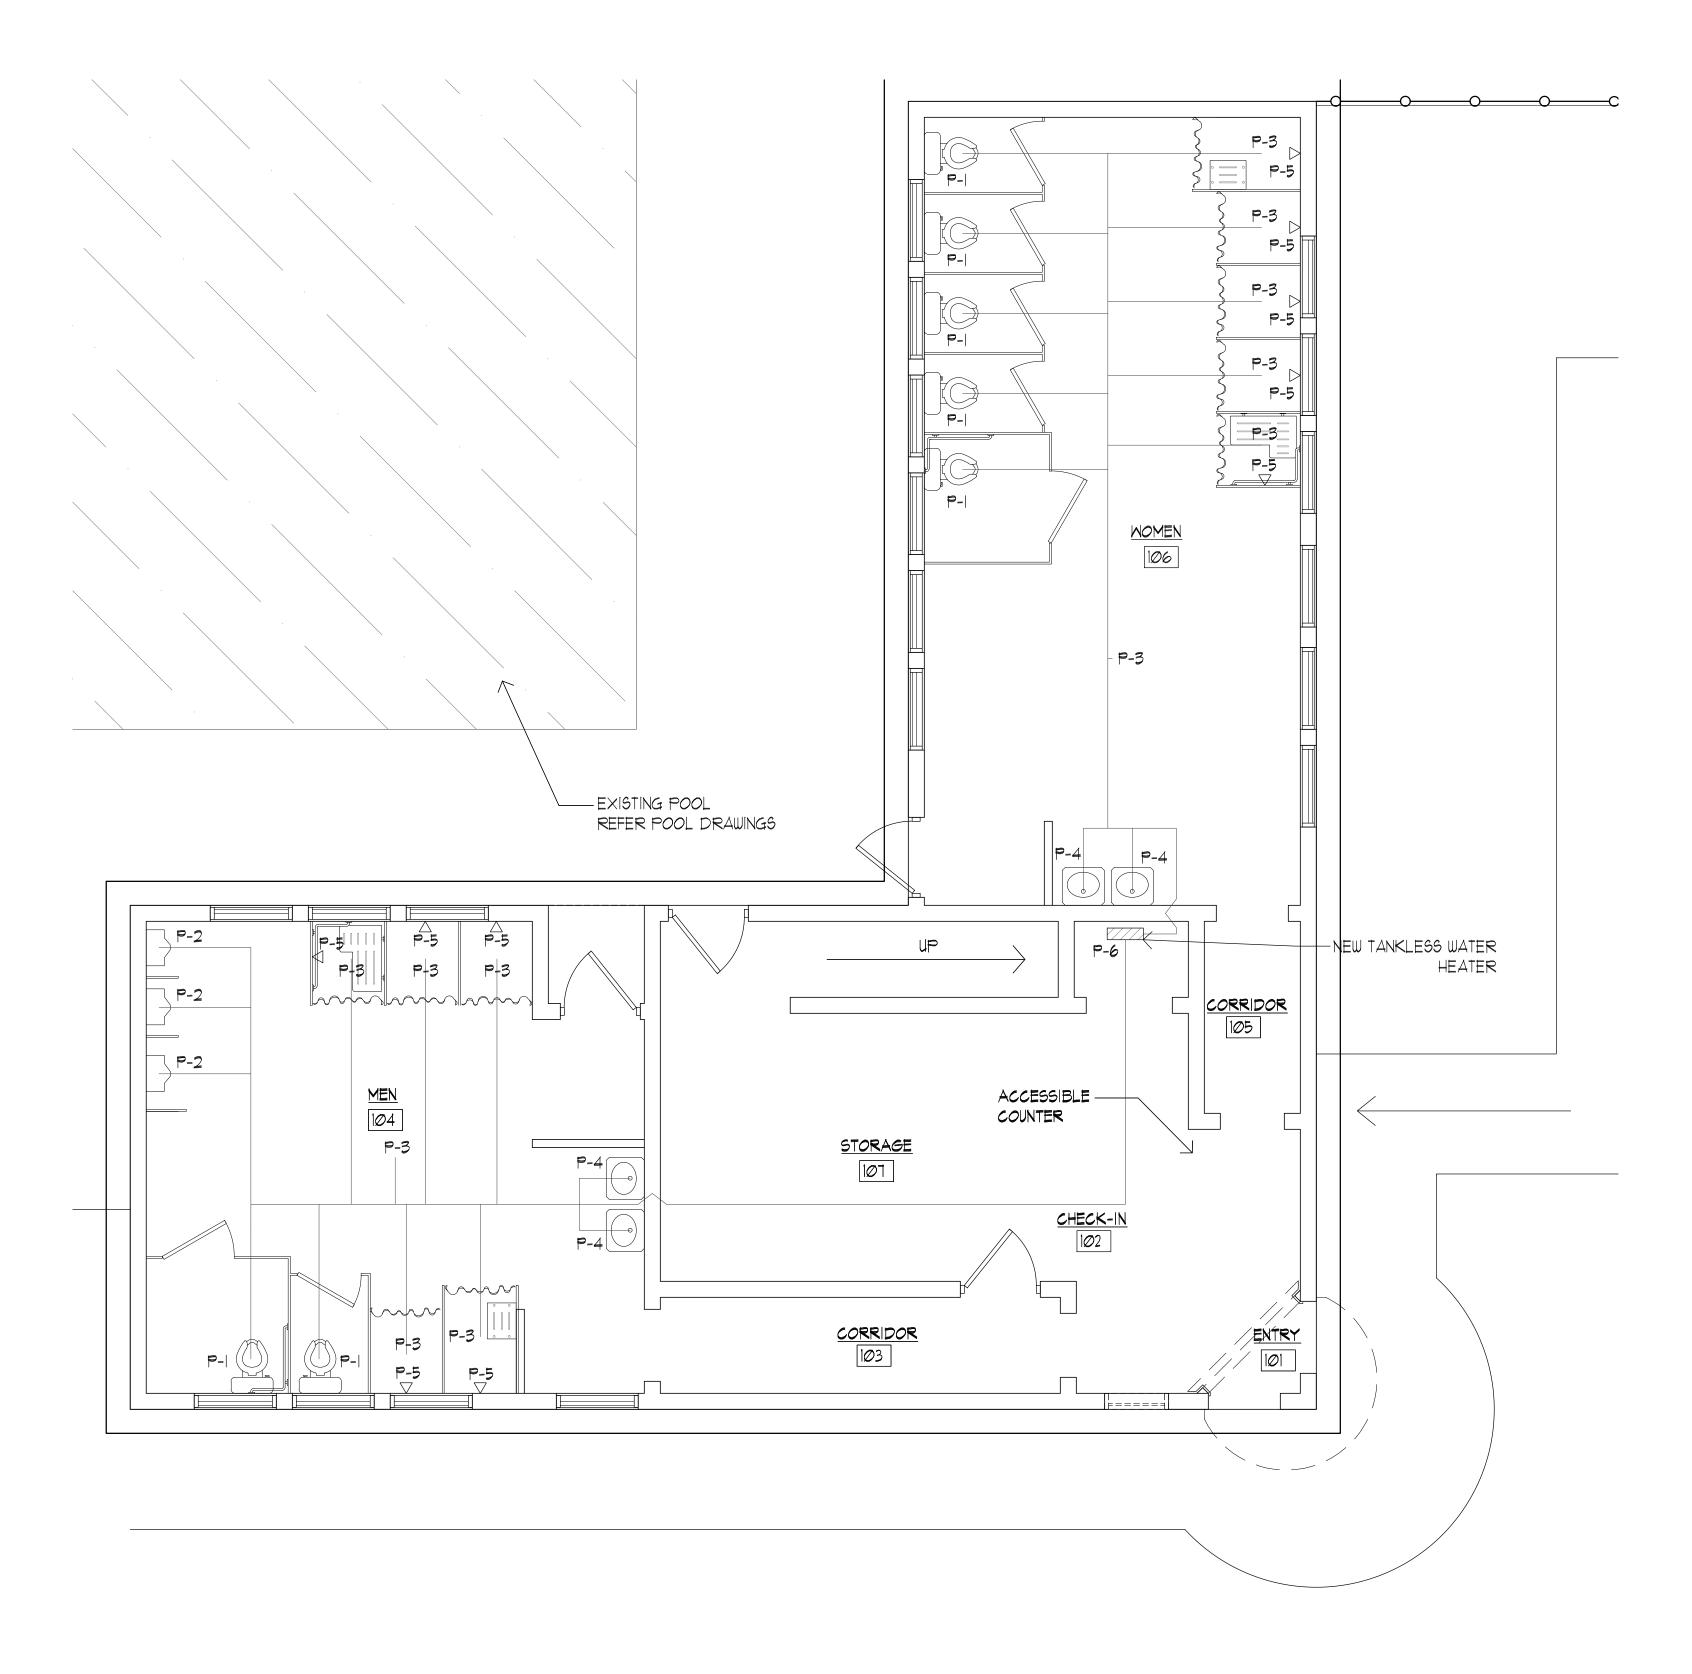

- ENGINEERS - SURVEYORS - PLANNERS - 5999 M.R. EXPRESSY

BATHHOUSE PLAN

R PARK SWIMMING

L RENOVATION

DATE:

10/4/22

NO. REVISIONS DATE

SHEET NO.

|    | FFIXTURES    | SCHEDULE    |              |        |
|----|--------------|-------------|--------------|--------|
| PE | MANUFACTURER | DESCRIPTION | MODEL NUMBER | FINISH |

| TYPE | MANUFACTURER | DESCRIPTION                | MODEL NUMBER                  | FINISH | MOUNTING  | VOLTAGE       | REMARKS |
|------|--------------|----------------------------|-------------------------------|--------|-----------|---------------|---------|
| А    | LSI          | 4 FT. LED-GASKETED         | EG3 4 S LED HO NW UE DIMIØ    | WHITE  | SURFACE   | 12 <i>0</i> V |         |
| В    | LSI          | 40 WATT LED SLIM WALL PACK | WPSLS 4L 40 UNV PM208 277 BZA | BRONZE | SURFACE   | 12∅∨          |         |
| С    | NICOR        | RECESSED LED DOWNLIGHT     | DLR56-3008-120-4K-WH          | BRONZE | SURFACE   | 1200          |         |
| D    | LSI          | LED EXIT SIGN              | EX R U WB WH                  | WHITE  | UNIVERSAL | 1200          |         |

| EXHAUS | EXHAUST FAN SCHEDULE |                         |                  |     |        |              |       |     |          |         |
|--------|----------------------|-------------------------|------------------|-----|--------|--------------|-------|-----|----------|---------|
| MARKS  | ROOM NAME            | MANUFACTURER /<br>STYLE | TYPE / MODEL NO. | CFM | E.S.P. | H.P. / WATTS | DRIVE | RMP | VOLTAGE  | REMARKS |
| EF-1   | MEN/WOMEN            | COOK/GEMINI             | INLINE/GC-422    | 400 | 0.4000 | ⅓ HP         |       |     | 120/1/60 |         |

## NOTES:

PROVIDE UNIT W/ BACK DRAFT DAMPER, WHITE ALUMINUM INLET GRILLE, ROOF CURB & CAP W/ INSECT SCREEN.
UNIT TO BE INTERLOCKED W/ ADJACENT SPACE LIGHTS/ UNIT TO RUN WHEN BUILDING IS OCCUPIED. SUSPEND FAN FROM STRUCTURE W/
THREADED ROD PER MANUFACTURER'S INSTRUCTIONS. INTERLOCK FAN W/ RESPECTIVE INTAKE LOUVER MOTOR OPERATED DAMPER (AS
APPLICABLE) TO ENERGIZE AT THE SAME TIME.

10/3/22 NO. REVISIONS DATE A5.0

| MARKS | DESCRIPTION                       | MOUNTING        | MANUFACTURER            | MODEL #                      | REMARKS                                                                                   |
|-------|-----------------------------------|-----------------|-------------------------|------------------------------|-------------------------------------------------------------------------------------------|
|       | WATER CLOSET                      | WALL            | AMERICAN<br>STANDARD    | 2257.1010                    | WALL MOUNTED W.C., WHITE, W/ 5901 SEAT                                                    |
| P-1   | WATER CLOSET FLUSH                | TOP             | SLOAN                   | ROYAL III 1.28               | BATTERY POWERED                                                                           |
|       | CARRIER                           |                 | ZURN                    | 212Ø1-N-4                    |                                                                                           |
|       | URINAL                            | WALL            | AMERICAN<br>STANDARD    | WASHBROOK FLOWISE<br>659.001 |                                                                                           |
| P-2   | URINAL FLUSH                      | TOP             | SLOAN                   | REGAL 186-SFSM               | BATTERY POWERED                                                                           |
|       | CARRIER                           |                 | ZURN                    | 21221                        |                                                                                           |
| P-3   | FLOOR DRAIN                       | FLOOR           | ZURN                    | Z415-BZ1                     | 6" STD. STRAINER                                                                          |
| P-4   | LAVATORY                          | UNDER<br>COUNER | ZURN                    | P81Ø                         | BOWL & SOLD SURFACE MATERIAL & COLOR TO MATCH                                             |
|       | LAVATORY FAUCETS                  |                 | ZURN                    | Z6913-XL AQUASENSE           | BATTERY POWERED                                                                           |
|       | SHOWER HEAD                       | WALL            | ZURN                    | Z7000-12                     | FLUSH MOUNTED SHOWER HEAD W/ AIR PUSHBUTTON                                               |
| P-5   | CONTROL                           | WALL            | T & S BRASS &<br>BRONZE | B-1Ø29                       | AIR PUSH BUTTON                                                                           |
| P-6   | TANKLESS WATER HEATER             | WALL            | NAVIEN                  | NPN-199U                     | CONDENSING TANKLESS WATER HEATER                                                          |
| P-7   | DRINKING FOUNTAIN                 | WALL            | ELKAY                   | EDFP214FPK                   |                                                                                           |
| P-8   | BIB-FROST FREE                    | WALL            | WOODFORD                | MODEL 67                     |                                                                                           |
| P-9   | TWO COMPARTMENT SINK              | DROP-IN         | ADVANCE TABCO           | DI-2-1Ø-EC                   | VERIFY W/ OWNER                                                                           |
| P-10  | FAUCETS                           | WALL            | ZURN                    | 2843MI-RC                    |                                                                                           |
| P-10  | MOP SINK                          | FLOOR           | FIAT                    | MSB2424                      | 6" STD. STRAINER                                                                          |
| P-11  | ACCESSIBLE SHOWER HEAD & CONTROLS | WALL            | BRADLEY                 | 1C                           |                                                                                           |
| P-12  | TEMPERED WATER MIXING VALVE       | WALL            | BRADLEY                 | HL45,HL8Ø                    | THERMOSTATICALLY CONTROLLED MIXING VALVE SET TO FEE! 103 DEGREE WATER TO THE SHOWER HEADS |

. REFER PLUMBING SPECIFICATIONS FOR FIXTURE DESCRIPTION & TRIM.

2. IT IS INTENDED TO PROVIDE FIXTURES & TRIM SUITABLE FOR HANDICAP APPLICATIONS. COMPLY W/APPLICABLE A.D.A. REGULATIONS.

3. RUN-OUT SIZES TO INDIVIDUAL PLUMBING FIXTURES TO BE EQUAL TO ROUGH-IN SIZE NOTED IN THE PLUMBING FIXTURE SCHEDULE BELOW 4. FIELD VERIFY & COORDINATE ROUTING OF PIPING & CONNECTIONS TO PLUMBING FIXTURES W/ARCHITECTURAL PLANS.

5. PLUMBING/PIPING IS SHOWN SCHEMATICALLY FOR VIEWING PURPOSES ONLY, DURING INSTALLATION FIELD MODIFICATIONS TO ROUTING MAY BE REQUIRED.

6. CONTRACTOR SHALL VERIFY MOUNTING HEIGHTS OF DESIGNATED FIXTURES TO COMPLY W/ A.D.A. (AMERICAN DISABILITY ACT).

1. CONTRACTOR SHALL COORDINATE WATER METER LOCATION & INSTALLATION W/ LOCAL AUTHORITIES & CIVIL PLANS IF APPLICABLE.

8. SHUT-OFF VALVES TO BE LOCATED ABOVE CEILING & IN CORRIDORS/HALLS WHERE APPLICABLE.

9. ALL PENETRATIONS OF FIRE RATED ASSEMBLIES SHALL BE SLEEVED & FIRE STOP SEALED TO PROTECT INTEGRITY OF THE FIRE RATING. 10. VERIFY PIPING SIZES W/ FIXTURE MANUFACTURER & CODE.

II. REFER TO POOL DRAWINGS FOR ADDITIONAL DETAILS.

12. HOLD PLUMBING IN CHASE TIGHT TO WALL. CHASE MUST BE ACCESSIBLE. 13. WATER SUPPLY TO ENTER @ PLUMBING CHASE WEST SIDE.

14. ALL PLUMBING MATERIAL ABOVE GRADE SHALL COMPLY W/ APPLICABLE CODE REQUIREMENTS. 15. PROVIDE SEPARATE WATER LINE TO UNISEX BATHROOM FOR WINTER USE.

16. VERIFY WATER PRESSURE TO FLUSH VALVES TO ENSURE PROPER FUNCTION. BOOSTER PUMP MAY BE REQUIRED. 17. WATER SUPPLY PIPING TO CONCESSION AREA & NO DRINKING FOUNTAIN TO RUN OVERHEAD FROM PIPE CHASES & HOSE BIBS ON BUILDING & IN WALL