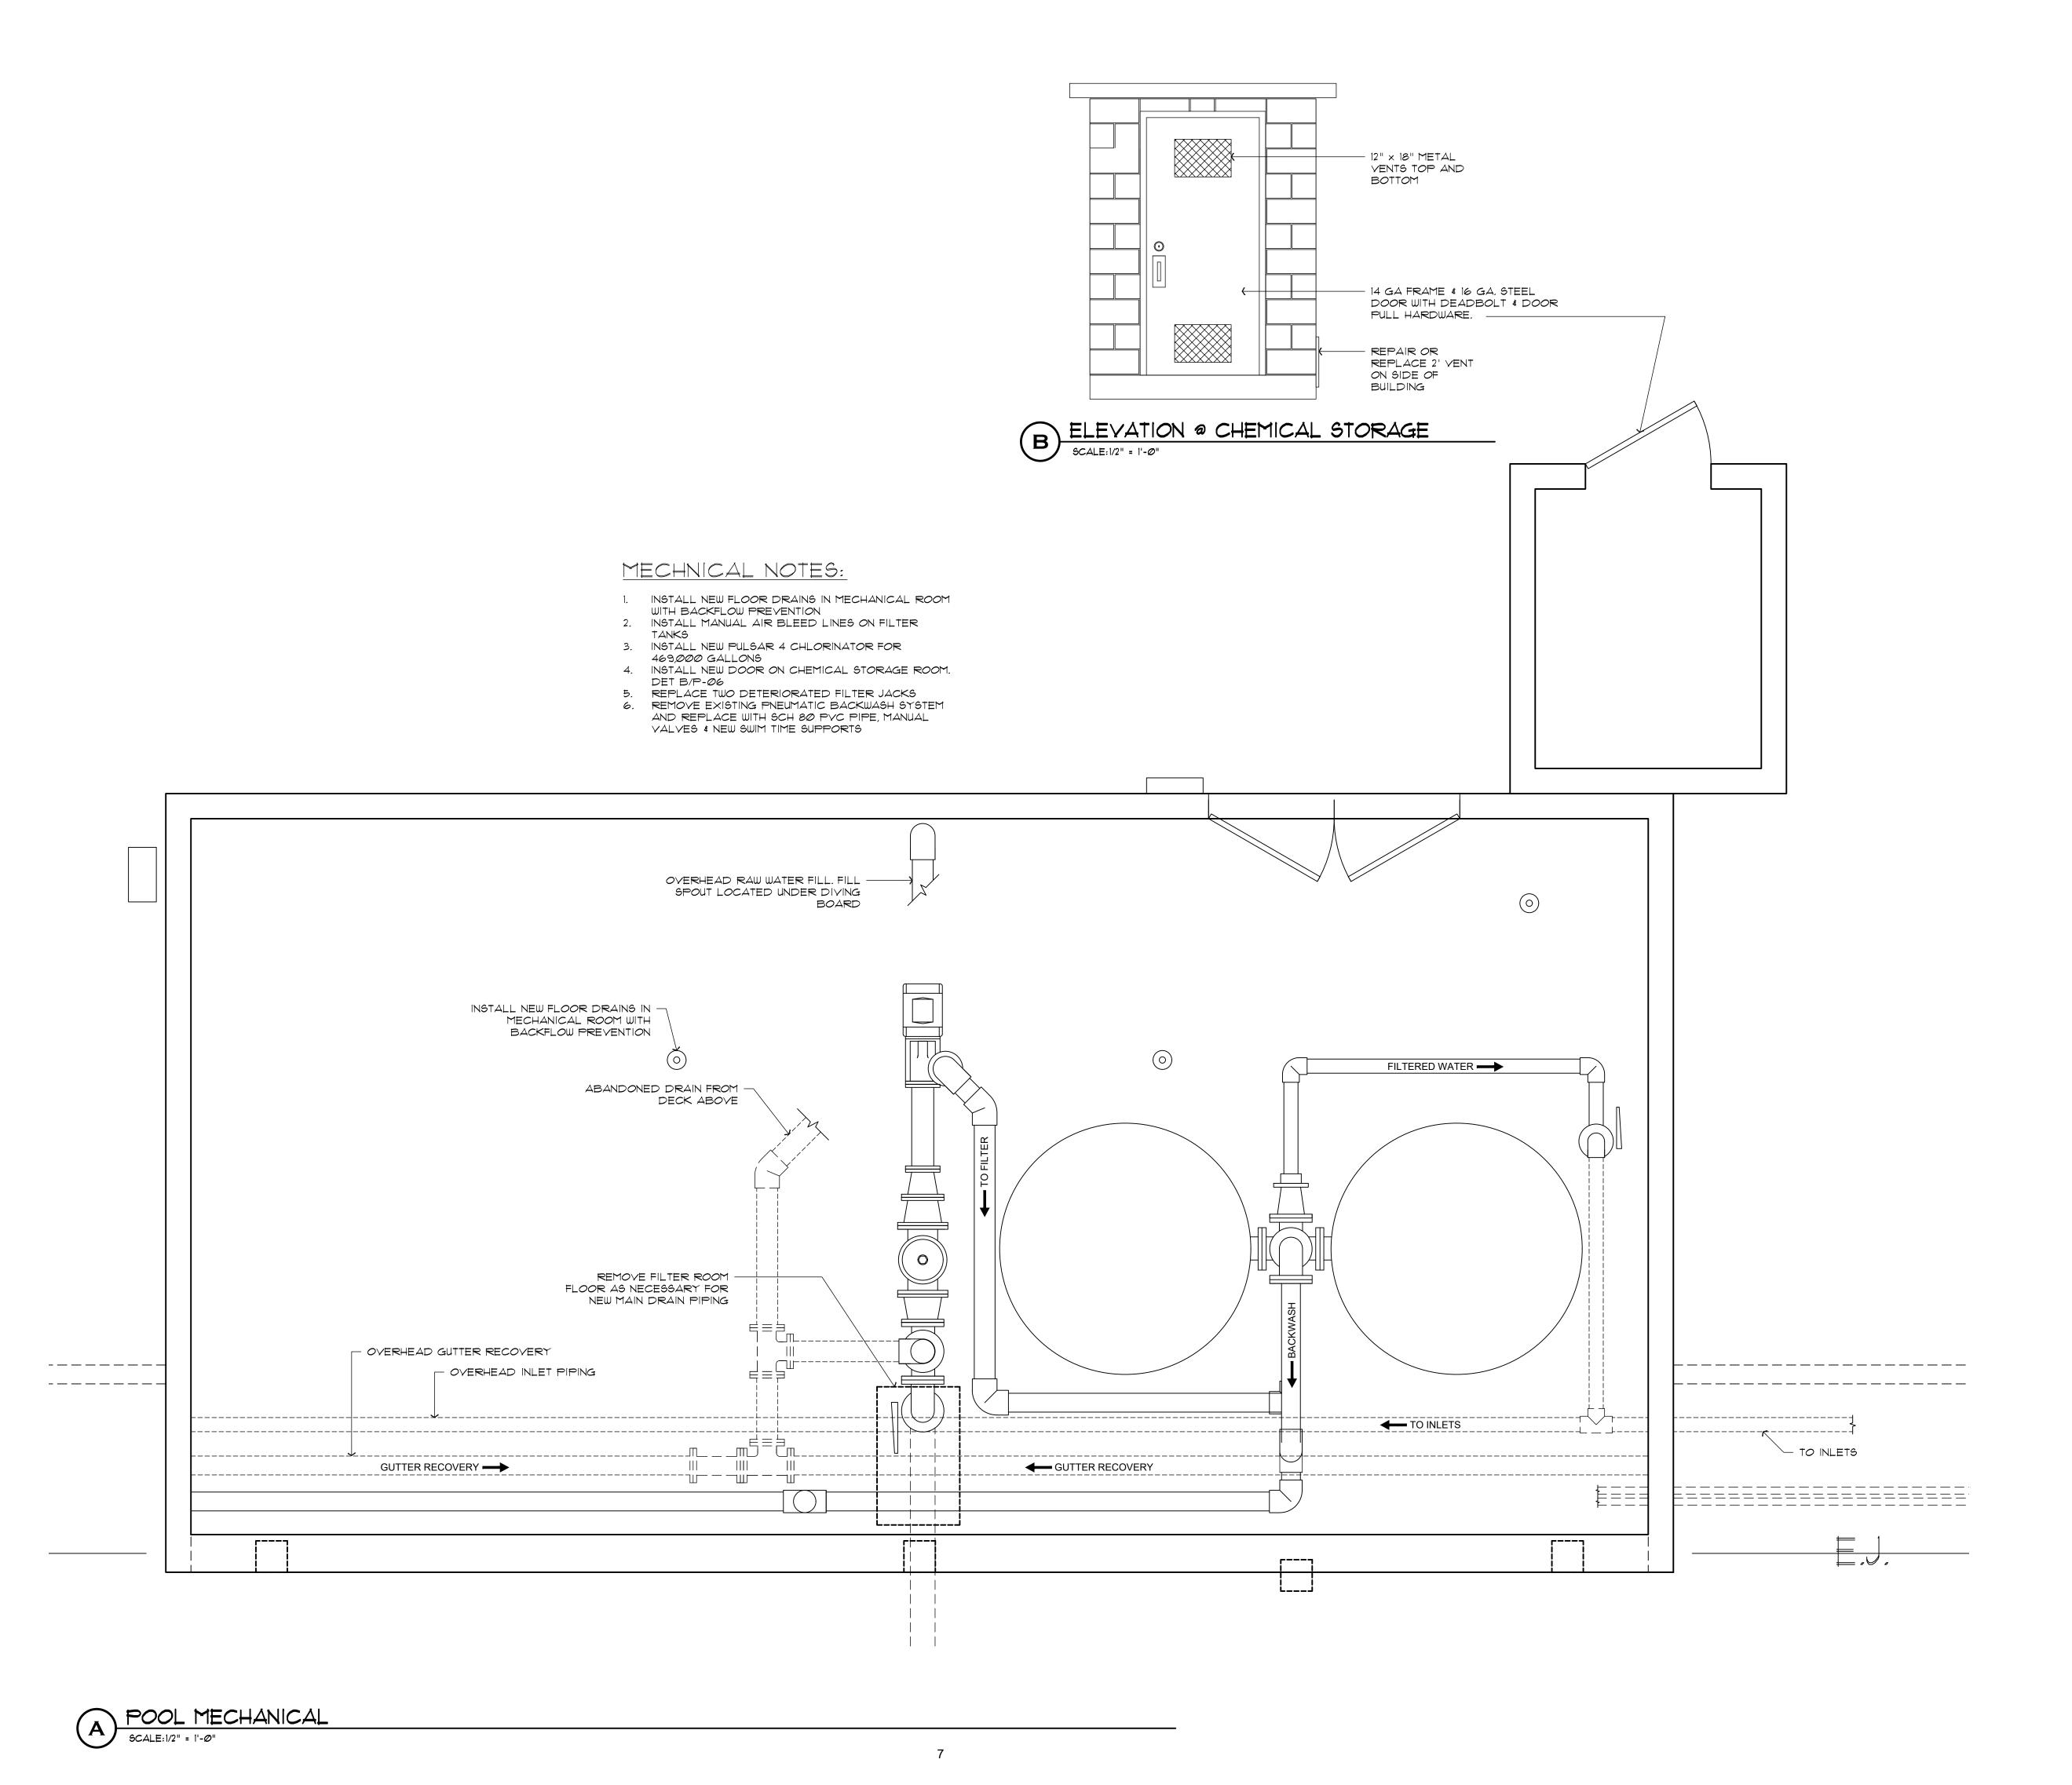

P-03.1

POOL DETAILED RENOVATION PLAN

SCALE: 1/8" = 1'-0"

- 24" imes 24" FLUSH MOUNT ANTI-ENTRAPMENT

RECREATION SUPPLY COMPANY (VGBA

COMPLIANT) SETS IN S.S. FRAME

\_ #4 @ 12" O.C.

B.W.

• \_ \_ \_ \_ \_ \_ \_

GRATE ASSEMBLY. AS MANUFACTURED BY

- EXISTING

POOL FLOOR

NOTE: INSTALL WATER STOP AT ALL LOCATIONS WHERE OLD MEETS NEW. ALLOW A MINIMUM OF 2" OF CONCRETE ABOVE OR BELOW WATER STOP TO ELIMINATE FRACTURING.

# C POOL FLOOR REMOVAL AND REPLACEMENT

SECTION @ LIGHT NICHE

MAIN DRAIN —

PIPING

1 1/8" × 2" RECESS TO RECEIVE -

S.S. FRAME. SEPARATE FRAME

REQUIRED TO RECEIVE GRATE

DETAIL THIS SHEET.

ASSEMBLY, AVAIL FROM GRATE

MFG. - GROUT FRAME IN RECESS. GRATE ASSEMBLY TO BOLT TO S.S. FRAME SET IN CONCRETE. SEE

POOL FLOOR

STEEL

REVISIONS

DATE: 10/4/22 NO. REVISIONS

SHEET NO.

P-04