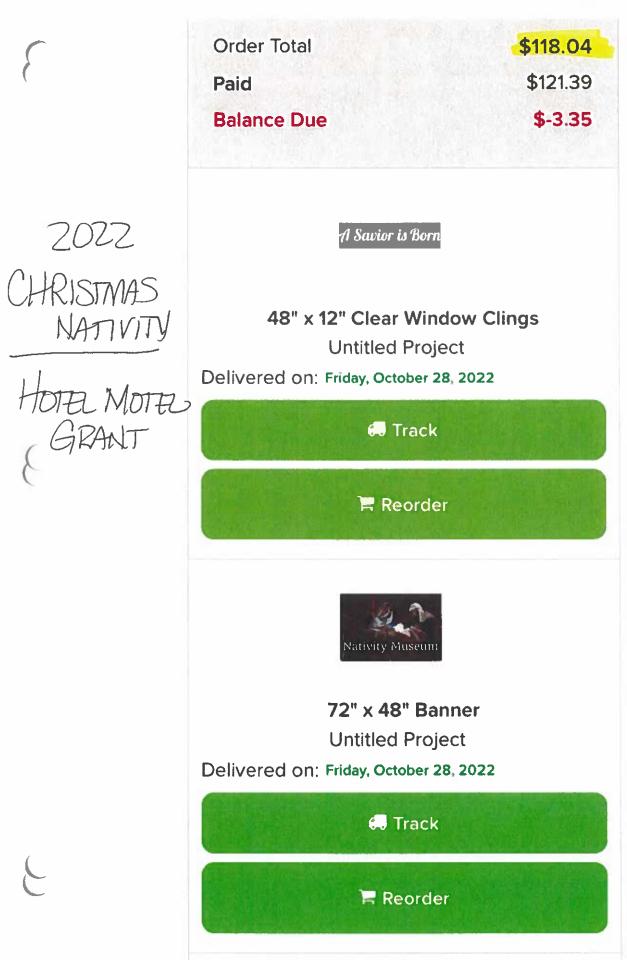

| I                          | \$2336.04 |

### **2022 Christmas Nativity**

**Liability Insurance** 

| TROYER - WEAVER INSURANCE AG                                                      | GENCY 8841                                   |
|-----------------------------------------------------------------------------------|----------------------------------------------|
| PRYOR, OKLAHOMA 74361 PHONE: (918) 823-1814  Received from Thereas Hibbaro        | DATE: 19 - 21 20 22                          |
| In re Come Gove LIABRITY INSURANCE                                                | Dollars \$ 218,00                            |
| AMOUNT OF ACCT S  AMOUNT PAID S RIP DO  BALANCHOUR S  CASH I CHECK (X) OTHER YOU! | TROVER-WEAVER INSURANCE AGENCY By By & WARNE |





DOCUMENT IS PRINTED ON CHEMICALLY REACTIVE PAPER. THE BACK OF THIS DOCUMENT INCLUDES A TAMPER EVIDENT CHEMICAL WASH WARNING BOX

PRYOR AREA

CHAMBER OF COMMERCE, INC.

P.O. BOX 367 PRYOR, OK 74362

**BUILDING A BETTER COMMUNITY TODAY - FOR TOMMORROW** 

RCB BANK

P.O. Box 8 Pryor, OK 74362 (918)825-4321 Member FDIC 019025

PAY

TO THE

ORDER OF

\*\*\* TWO THOUSAND THREE HUNDRED THIRTY SIX & 4/100 DOLLARS

DATE

AMOUNT

01/20/23

\*\*2336.04

Melissa or Clay Hibbard

VOID AFTER 90 DAYS

UTHORIZED SIGNATURE

#\*O 190 25#\* #\*10 3 1 1 2594#\* 04000 1 21004#\*

PRYOR AREA CHAMBER OF COMMERCE, INC.

019025

Vendor ID: HIBBARD

Name: Melissa or Clay Hibbard

Check Date:

01/20/23

Check Amount:

2,336.04

MEMO:

Reimbursement



### 2022 Christmas Parade Hotel-Motel Allocation Expense Repo