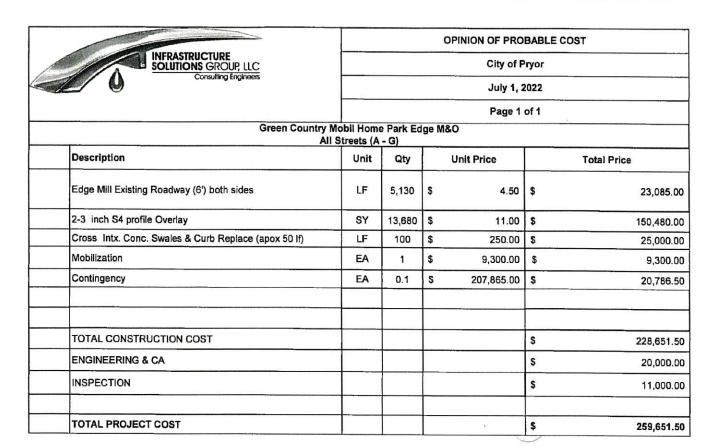

- received: Recreonics.com in the amount of \$32,020.77 for RayPak unit (does not include installation); Recreonics.com in the amount of \$32,771.83 for Lochinvar unit (does not include installation); K & M Shillingford, Inc. no bid received in time; JayCo Heat & Air-chose not to bid. This action will overspend this budget line item until correction can be recommended by Budget and Personnel Committee at the next Council meeting.
- j. Discussion and possible action regarding the emergency expenditure in the amount of \$3,000.00 to Boyle Services, Inc. as in the best interest of the city for rental of a temporary pool heater, pending the repair efforts to keep the old heater working efficiently until the new heater is installed; to be expensed from Aquatics Repair & Maintenance Account #84-846-5091.
- k. Discussion and possible action regarding closure of South Adair from Graham Avenue to Southeast 1<sup>st</sup> Street and Graham Avenue from Adair Street to Vann Street on Thursday, April 20<sup>th</sup>, 2023, from 3:00 p.m. 8:30 p.m. for the Pryor Main Street Spring Carnival.
- Discussion and possible action regarding closure of Graham Avenue from Adair Street to Rowe Street on Saturday, April 22<sup>nd</sup>, 2023 from 7:00 a.m. – 2:00 p.m. for the Northeast Oklahoma Veterans Freedom Tours Car Show and Pull-A-Fire-Truck event. All proceeds go toward their trip to Washington, D.C. in September.
- m. Discussion and possible action regarding declaring surplus:
  - Pryor Creek Police Department Assistant Chief Badge / Shield (Badge #30)
  - Glock 17 (Serial #YSV803)
  - Glock 26 (Serial #6KA956)
  - Rock River Arms LAR 15 / .223 Upper
  - Winchester Defender Model 1300 12-Gauge Shotgun (Serial #L3500480)
- n. Discussion and possible action regarding James Willyard's purchase of:
  - Pryor Creek Police Department Assistant Chief Badge / Shield (Badge #30)
  - Glock 17 (Serial #YSV803)
  - Glock 26 (Serial #6KA956)
  - Rock River Arms LAR 15 / .223 Upper
  - Winchester Defender Model 1300 12-Gauge Shotgun (Serial #L3500480) at fair market value (as per FOP Lodge #116 Collective Bargaining Agreement Articles 28-29, pp. 21-23).
- o. Discussion and possible action regarding proposed Street project:
  - NE 3<sup>rd</sup> Place, at an estimated cost of \$87,745.00, and expensed from Street Asphalt Overlay Account #14-145-5410
- p. Discussion and possible action regarding proposed Street project:
  - Streets encompassed by Green Country Mobile Home Park (A, B and C Streets and pending inclusion of other streets within the park, if needed) at an estimated cost of \$180,845.00, and expensed from Street Asphalt Overlay Account #14-145-5410. With a new estimate from engineering, the updated estimate for all Green Country Mobile Home Park streets, A G, is \$259,651.50.
- q. Discussion and possible action regarding proposed Street project:
  - Downtown Corridor alleys, at an estimated cost of \$57,145.00, and expensed from Street Asphalt Overlay Account #14-145-5410. After further review, the updated estimate is \$180,577.94 with significant base repair included.
    - 1. North/South between Vann and Rowe/Graham and SE 1st St.
    - 2. North/South between Mill and Adair/Graham and SE 1st St.
- r. Discussion and possible action regarding proposed Street project:
  - SW 29<sup>th</sup> St. Highway 69 West to city limits line at an estimated cost of \$140,375.00 to be expensed from Street Asphalt Overlay Account #14-145-5410
- s. Discussion and possible action regarding proposed drainage project:
  Salt Branch Creek Phase 2 (Main Stem and Bonnie Tributary), at an estimated cost of \$262,345.00, and expensed from Street Drainage Projects Account #14-145-5092
- t. Discussion and possible action regarding an expenditure in the amount of \$4,134.50 to HISINC, LLC. for floodplain hydraulic study on Salt Branch Creek, from Street Outside Services Inspection Account #14-145-5076.