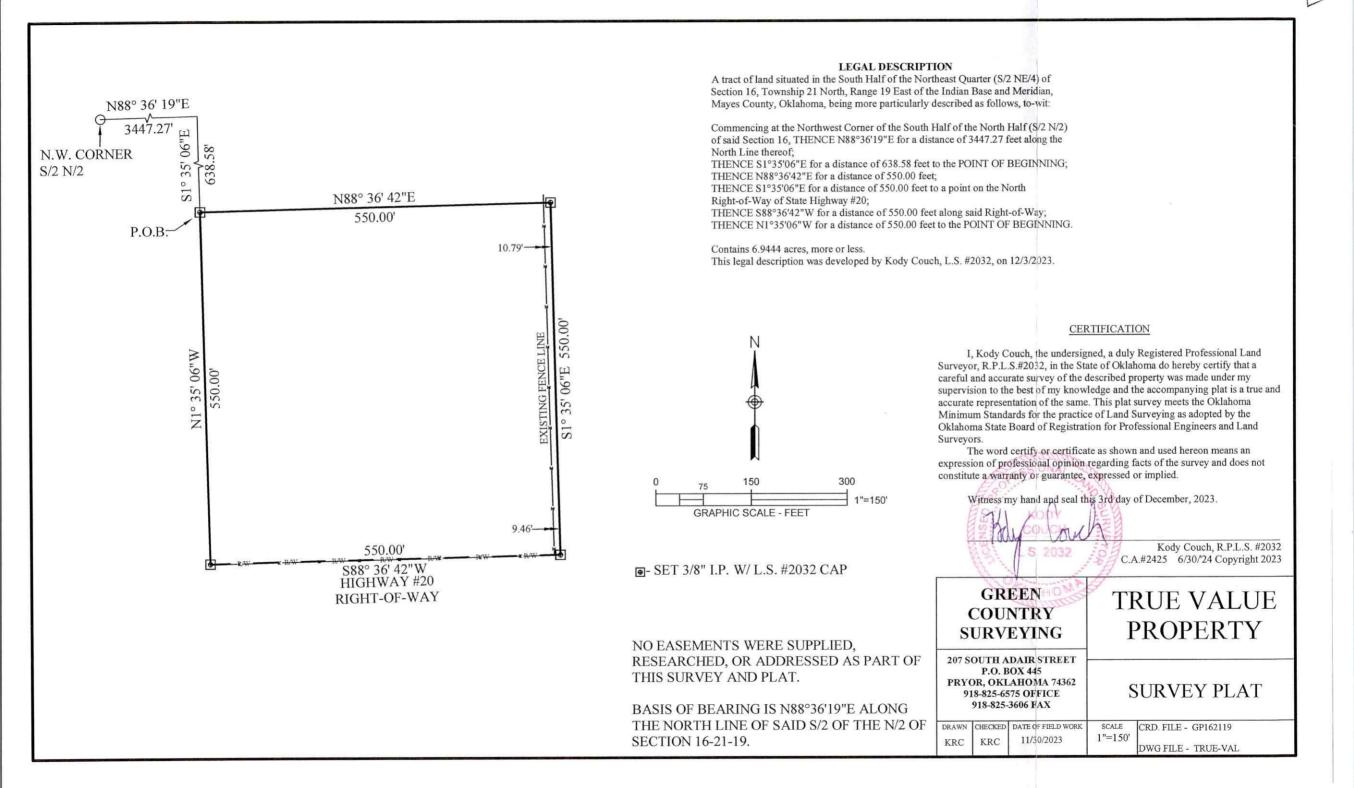

# b. Second reading and possible action regarding an Ordinance Changing and Amending Zoning Classification from "CAR" (Commercial Automotive and Recreation) to "AG"

(Agriculture) of the Property Described as Follows:

**BEGINNING at the Southeast corner of the Southeast Quarter of the Southwest Quarter (SE1/4 SW1/4);** 

THENCE North 01°30'40" West along the East line of the Southeast Quarter of the Southwest Quarter (SE1/4 SW1/4) a distance of 881.13 feet to a ½ inch iron pin;

THENCE South 88°35'06" West a distance of 245.75 feet to a <sup>1</sup>/<sub>2</sub> inch iron pin;

THENCE South 01°31'41" East a distance of 881.11 feet to a MAG nail on the South line of the Southeast Quarter of the Southwest Quarter (SE1/4 SW1/4);

THENCE North 88°35'20" East a distance of 245.75 feet to the point of beginning

Motion was made by Gonthier, second by Chitwood to waive the second reading and approve Ordinance #2024-2 Changing and Amending Zoning Classification from "CAR" (Commercial

Automotive and Recreation) to "AG" (Agriculture) of the Property Described. Voting yes: Chitwood, Tramel, Gonthier, Lamar, Shropshire, Bradshaw and Mileur. Voting no: none.