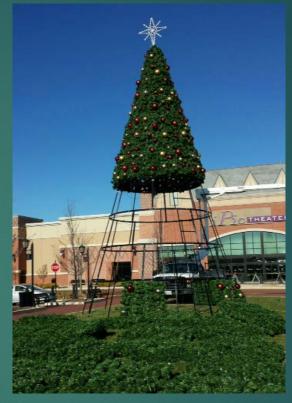

Corpus Christi, TX - 58 ft. LED Panel Tree with 8' Nativity Star - Total Height 66 ft.

Click link: 90' Christmas Tree - YouTube

Please Note: Install Pic is for a 34'
Panel Tree

Please Note: Install Pic is For a 34' Panel Tree

Cone

Panels

Please Note: Install Pic is for a 34' Panel Tree

**Optional: Shatterproof Ornaments** 