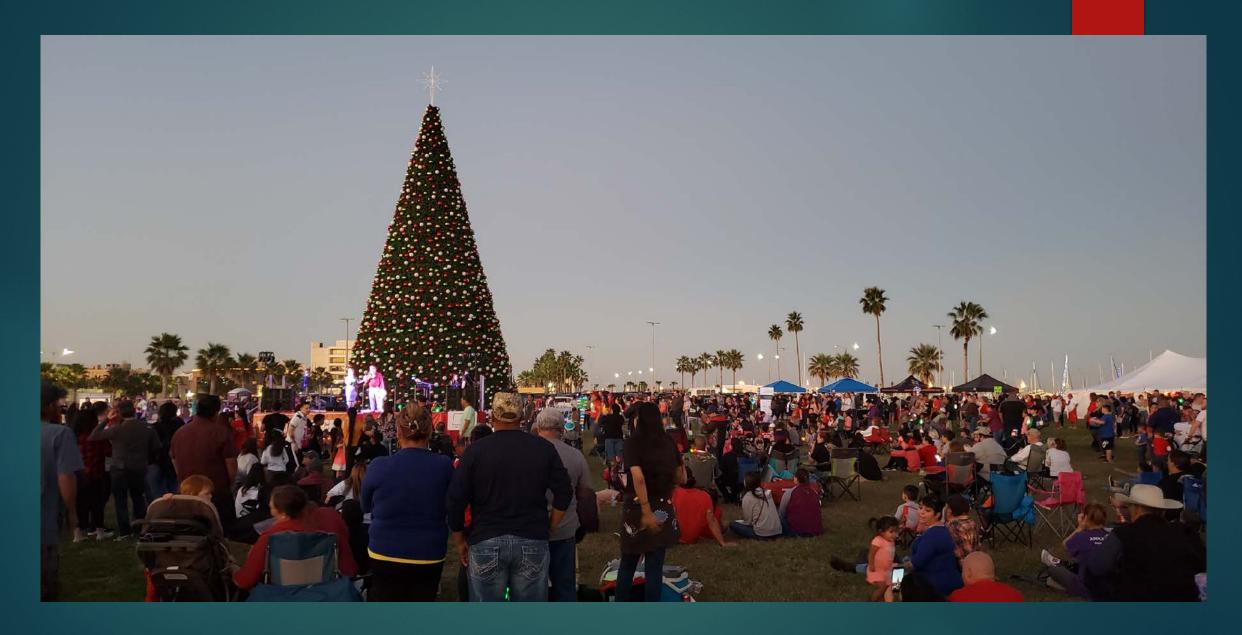

Corpus Christi, TX - 58 ft. LED Panel Tree with 8' Nativity Star - Total Height 66 ft.

Click link: 90' Christmas Tree - YouTube

Please Note: Install Pic is for a 34'
Panel Tree

Please Note: Install Pic is For a 34' Panel Tree