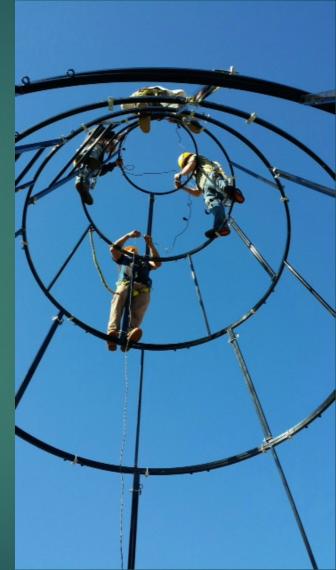

Corpus Christi, TX - 58 ft. LED Panel Tree with 8' Nativity Star - Total Height 66 ft.

Click link: 90' Christmas Tree - YouTube

Please Note: Install Pic is for a 34'
Panel Tree

Please Note: Install Pic is For a 34' Panel Tree

Cone

Panels

Please Note: Install Pic is for a 34' Panel Tree

**Optional: Shatterproof Ornaments** 