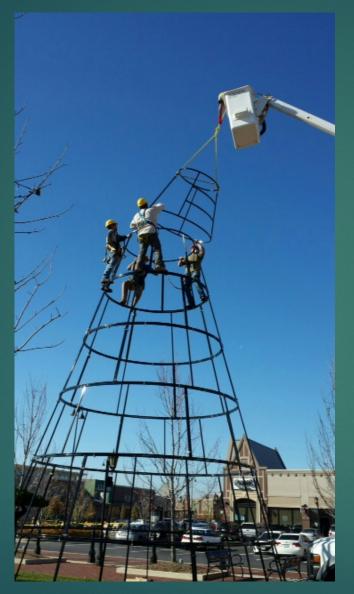

Corpus Christi, TX - 58 ft. LED Panel Tree with 8' Nativity Star - Total Height 66 ft.

Click link: 90' Christmas Tree - YouTube

Please Note: Install Pic is for a 34'
Panel Tree

Please Note: Install Pic is For a 34' Panel Tree

Cone

Panels

Please Note: Install Pic is for a 34' Panel Tree

**Optional: Shatterproof Ornaments** 