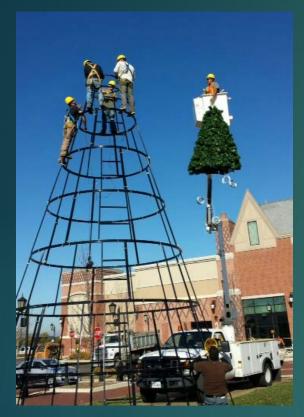

Corpus Christi, TX - 58 ft. LED Panel Tree with 8' Nativity Star - Total Height 66 ft.

Click link: 90' Christmas Tree - YouTube

Please Note: Install Pic is for a 34'
Panel Tree

Please Note: Install Pic is For a 34' Panel Tree

Cone

Panels

Please Note: Install Pic is for a 34' Panel Tree

**Optional: Shatterproof Ornaments** 