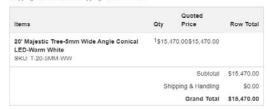

### **Order Summary**

20' Giant Everest Commercial Christmas Tree, C7 Warm White LED Lights

Qty: 1 \$16,169.00

Subtotal: \$16,169.00