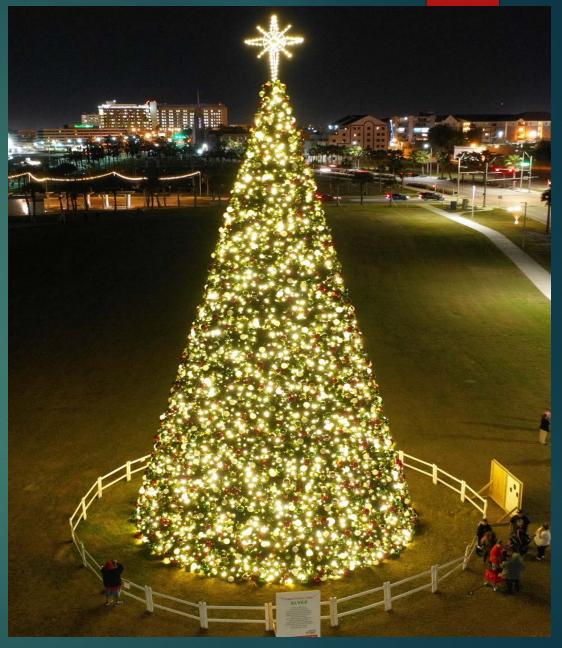

Corpus Christi, TX - 58 ft. LED Panel Tree with 8' Nativity Star - Total Height 66 ft.

Click link: 90' Christmas Tree - YouTube

Please Note: Install Pic is for a 34'
Panel Tree

Please Note: Install Pic is For a 34' Panel Tree