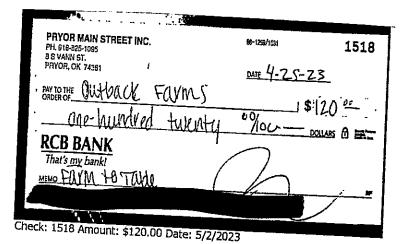

# Pryor Public Schools 2022-2023 Hotel/Motel Expenditure Report

|      |            |                         | TOTAL                                  | \$26,818.71          |
|------|------------|-------------------------|----------------------------------------|----------------------|
|      |            |                         |                                        |                      |
|      |            |                         |                                        | -                    |
| 7258 | 3/23/2023  | BSN Sports              | Athletics Hospitality                  | \$525.00             |
| 7481 | 6/13/2023  |                         | District Hospitality (Special Meeting) | \$81.88              |
| 7495 |            | Sam & Ella's            | District Hospitality (Special Meeting) | \$170.71             |
| 7301 |            | Charlie's Chicken       | District Hospitality (Special Meeting) | \$209.77             |
| 7280 |            | Las Fuentas             | Athletics Hospitality                  | \$950.00             |
| 7252 |            | Big Bellies Burgers     | Athletics Hospitality                  | \$649.00             |
| 7224 |            | Tack Design             | Athletics Hospitality (Banner)         | \$74.00              |
| 7212 | 2/23/2023  |                         | Athletics Hospitality                  | \$822.51             |
| 7402 |            | Charlie's Chicken       | Athletics Hospitality                  | \$215.70             |
| 7355 |            | Charlie's Chicken       | Athletics Hospitality                  | \$179.75             |
| 7278 |            | Charlie's Chicken       | Athletics Hospitality                  | \$191.70             |
| 7252 |            | Thomas Restaurant       | Athletics Hospitality                  | \$751.26             |
| 7424 | 5/19/2023  |                         | Athletics Hospitality                  | \$197.67             |
| 7424 | 5/19/2023  |                         | Athletics Hospitality                  | \$210.00             |
| 7252 | 3/9/2023   |                         | Athletics Hospitality                  | \$782.10             |
| 7453 |            |                         | District Hospitality (PD Training)     | \$64.00              |
| 7314 |            |                         | District Hospitality (PD Training)     | \$82.88              |
| 7217 |            |                         | District Hospitality (PD Training)     | \$50.00              |
| 7234 | 3/8/2023   |                         | Athletics Hospitality                  | \$1,095.72           |
| 7165 | 2/8/2023   |                         | Athletics Hospitality                  | \$430.82             |
| 7185 |            | Las Fuentas             | Athletics Hospitality                  | \$672.75             |
| 7252 |            | Bill & Ruth's           | Athletics Hospitality                  | \$429.00             |
| 7185 |            | Bill & Ruth's           | Athletics Hospitality                  | \$571.00             |
| 7252 | 3/9/2023   |                         | Athletics Hospitality                  | \$449.42             |
| 7129 | 1/26/2023  |                         | Athletics Hospitality                  | \$1,484.81           |
| 7125 |            | Charlie's Chicken       | Athletics Hospitality                  | \$608.79             |
| 7252 |            | Paulie's Daylight Donut |                                        | \$32.00              |
| 7185 |            | Paulie's Daylight Donut |                                        | \$48.00              |
| 7252 |            | Mid-America Grille      | Athletics Hospitality                  | \$776.91             |
| 7244 |            | Robin's Nest            | Athletics Hospitality                  | \$65.00              |
| 7118 |            | Premier Signs           |                                        |                      |
| 7068 | 12/14/2022 |                         | District Hospitality (Special Meeting) | \$429.80<br>\$240.00 |
| 7252 |            | Thomas Restaurant       | Athletics Hospitality                  | \$389.40             |
| 7185 |            | Thomas Restaurant       | Athletics Hospitality                  | \$116.92             |