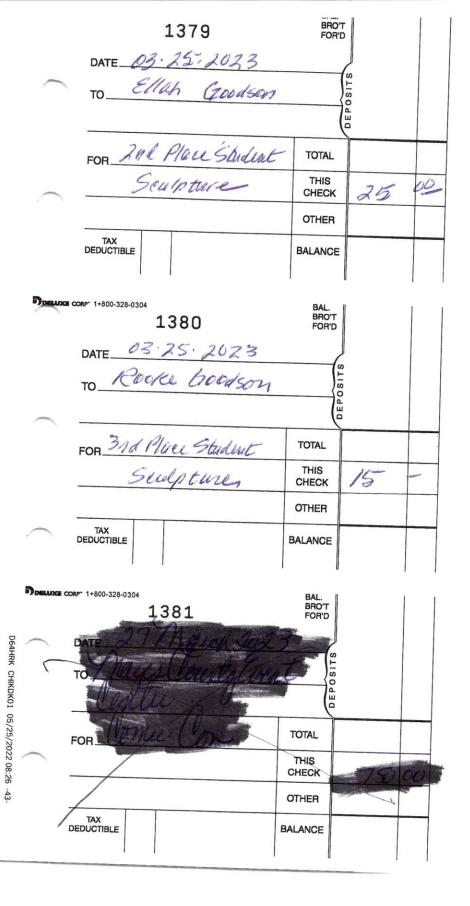

|         |    |
|               |                      | K Goodson             | SIISO                                  |         |    |
|               |                      |                       | DEPOS                                  |         |    |
|               | FOR Sea              | pture                 | TOTAL                                  |         |    |
|               | FOR 504              | Vace                  | THIS<br>CHECK                          | 50      | 00 |
|               |                      |                       | OTHER                                  |         |    |
|               | TAX<br>DEDUCTIBLE    |                       | BALANCE                                |         |    |

D64HRK CHIKDK01 05/25/2022 08:26 -44-



# HOTEL / MOTEL TAX ALLOGATION GRANT ALLOGATION GRANT APPLICATION



To be considered for the City of Pryor Creek Hotel / Motel Tax Allocation Grant, please complete the form below.

| Name: Oklahoma Freedom Flig                                                                     | M - 100 to 100 to 100 to 100 to 100 to 100 to 100 to 100 to 100 to 100 to 100 to 100 to 100 to 100 to 100 to 100 to 100 to 100 to 100 to 100 to 100 to 100 to 100 to 100 to 100 to 100 to 100 to 100 to 100 to 100 to 100 to 100 to 100 to 100 to 100 to 100 to 100 to 100 to 100 to 100 to 100 to 100 to 100 to 100 to 100 to 100 to 100 to 100 to 100 to 100 to 100 to 100 to 100 to 100 to 100 to 100 to 100 to 100 to 100 to 100 to 100 to 100 to 100 to 100 to 100 to 100 to 100 to 100 to 100 to 100 to 100 to 100 to 100 to