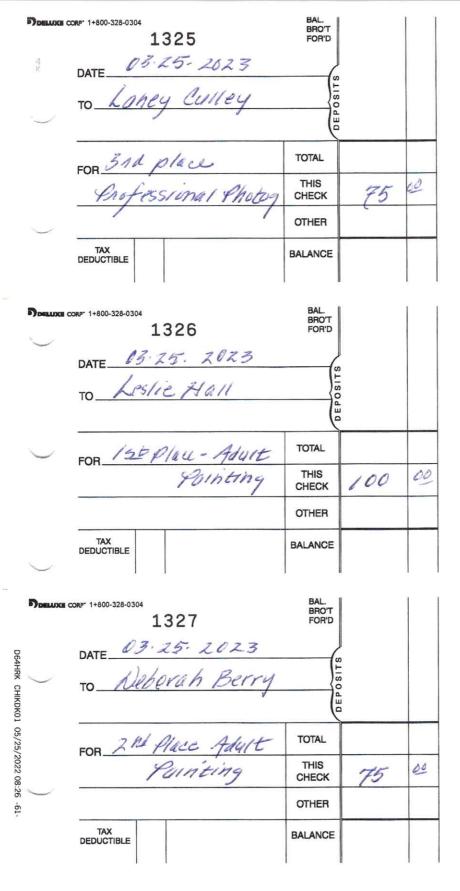

1 Pl | au Profession         | TOTAL                  |     |     |
| /2022 0                               |               | run               | ativ | ru Profession         | THIS                   | 100 | 00  |
| 8:26 -6                               |               | - pil             | cog  | ruprig                | OTHER                  | 100 |     |
| 52-                                   |               | TAX               |      |                       |                        |     |     |
|                                       |               | DEDUCTIBLE        |      |                       | BALANCE                |     |     |
|                                       |               |                   |      | ļ                     | 1 [                    |     | 1 1 |





|                                  | 1331                        | FOR'D                  |        |
|----------------------------------|-----------------------------|------------------------|--------|
| 4<br>K                           | DATE_03.25.2023             |                        |        |
|                                  | TO Austin Miller            | OF POSITE              | 1      |
|                                  | FOR 3 Nd Place Student      | TOTAL                  |        |
|                                  | FOR 3rd Place Student       | THIS<br>CHECK          | 15 a   |
|                                  |                             | OTHER                  |        |
|                                  | TAX<br>DEDUCTIBLE           | BALANCE