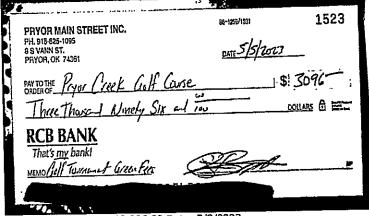

# Pryor Public Schools 2022-2023 Hotel/Motel Expenditure Report

|      |            |                         | TOTAL                                  | \$26,818.71          |
|------|------------|-------------------------|----------------------------------------|----------------------|
|      |            |                         |                                        |                      |
|      |            |                         |                                        | -                    |
| 7258 | 3/23/2023  | BSN Sports              | Athletics Hospitality                  | \$525.00             |
| 7481 | 6/13/2023  |                         | District Hospitality (Special Meeting) | \$81.88              |
| 7495 |            | Sam & Ella's            | District Hospitality (Special Meeting) | \$170.71             |
| 7301 |            | Charlie's Chicken       | District Hospitality (Special Meeting) | \$209.77             |
| 7280 |            | Las Fuentas             | Athletics Hospitality                  | \$950.00             |
| 7252 |            | Big Bellies Burgers     | Athletics Hospitality                  | \$649.00             |
| 7224 |            | Tack Design             | Athletics Hospitality (Banner)         | \$74.00              |
| 7212 | 2/23/2023  |                         | Athletics Hospitality                  | \$822.51             |
| 7402 |            | Charlie's Chicken       | Athletics Hospitality                  | \$215.70             |
| 7355 |            | Charlie's Chicken       | Athletics Hospitality                  | \$179.75             |
| 7278 |            | Charlie's Chicken       | Athletics Hospitality                  | \$191.70             |
| 7252 |            | Thomas Restaurant       | Athletics Hospitality                  | \$751.26             |
| 7424 | 5/19/2023  |                         | Athletics Hospitality                  | \$197.67             |
| 7424 | 5/19/2023  |                         | Athletics Hospitality                  | \$210.00             |
| 7252 | 3/9/2023   |                         | Athletics Hospitality                  | \$782.10             |
| 7453 |            |                         | District Hospitality (PD Training)     | \$64.00              |
| 7314 |            |                         | District Hospitality (PD Training)     | \$82.88              |
| 7217 |            |                         | District Hospitality (PD Training)     | \$50.00              |
| 7234 | 3/8/2023   |                         | Athletics Hospitality                  | \$1,095.72           |
| 7165 | 2/8/2023   |                         | Athletics Hospitality                  | \$430.82             |
| 7185 |            | Las Fuentas             | Athletics Hospitality                  | \$672.75             |
| 7252 |            | Bill & Ruth's           | Athletics Hospitality                  | \$429.00             |
| 7185 |            | Bill & Ruth's           | Athletics Hospitality                  | \$571.00             |
| 7252 | 3/9/2023   |                         | Athletics Hospitality                  | \$449.42             |
| 7129 | 1/26/2023  |                         | Athletics Hospitality                  | \$1,484.81           |
| 7125 |            | Charlie's Chicken       | Athletics Hospitality                  | \$608.79             |
| 7252 |            | Paulie's Daylight Donut |                                        | \$32.00              |
| 7185 |            | Paulie's Daylight Donut |                                        | \$48.00              |
| 7252 |            | Mid-America Grille      | Athletics Hospitality                  | \$776.91             |
| 7244 |            | Robin's Nest            | Athletics Hospitality                  | \$65.00              |
| 7118 |            | Premier Signs           |                                        |                      |
| 7068 | 12/14/2022 |                         | District Hospitality (Special Meeting) | \$429.80<br>\$240.00 |
| 7252 |            | Thomas Restaurant       | Athletics Hospitality                  | \$389.40             |
| 7185 |            | Thomas Restaurant       | Athletics Hospitality                  | \$116.92             |