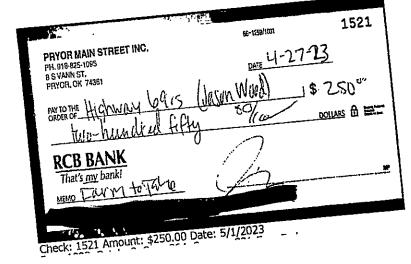

# Pryor Public Schools 2022-2023 Hotel/Motel Expenditure Report

|      |            |                         | TOTAL                                  | \$26,818.71          |
|------|------------|-------------------------|----------------------------------------|----------------------|
|      |            |                         |                                        |                      |
|      |            |                         |                                        | -                    |
| 7258 | 3/23/2023  | BSN Sports              | Athletics Hospitality                  | \$525.00             |
| 7481 | 6/13/2023  |                         | District Hospitality (Special Meeting) | \$81.88              |
| 7495 |            | Sam & Ella's            | District Hospitality (Special Meeting) | \$170.71             |
| 7301 |            | Charlie's Chicken       | District Hospitality (Special Meeting) | \$209.77             |
| 7280 |            | Las Fuentas             | Athletics Hospitality                  | \$950.00             |
| 7252 |            | Big Bellies Burgers     | Athletics Hospitality                  | \$649.00             |
| 7224 |            | Tack Design             | Athletics Hospitality (Banner)         | \$74.00              |
| 7212 | 2/23/2023  |                         | Athletics Hospitality                  | \$822.51             |
| 7402 |            | Charlie's Chicken       | Athletics Hospitality                  | \$215.70             |
| 7355 |            | Charlie's Chicken       | Athletics Hospitality                  | \$179.75             |
| 7278 |            | Charlie's Chicken       | Athletics Hospitality                  | \$191.70             |
| 7252 |            | Thomas Restaurant       | Athletics Hospitality                  | \$751.26             |
| 7424 | 5/19/2023  |                         | Athletics Hospitality                  | \$197.67             |
| 7424 | 5/19/2023  |                         | Athletics Hospitality                  | \$210.00             |
| 7252 | 3/9/2023   |                         | Athletics Hospitality                  | \$782.10             |
| 7453 |            |                         | District Hospitality (PD Training)     | \$64.00              |
| 7314 |            |                         | District Hospitality (PD Training)     | \$82.88              |
| 7217 |            |                         | District Hospitality (PD Training)     | \$50.00              |
| 7234 | 3/8/2023   |                         | Athletics Hospitality                  | \$1,095.72           |
| 7165 | 2/8/2023   |                         | Athletics Hospitality                  | \$430.82             |
| 7185 |            | Las Fuentas             | Athletics Hospitality                  | \$672.75             |
| 7252 |            | Bill & Ruth's           | Athletics Hospitality                  | \$429.00             |
| 7185 |            | Bill & Ruth's           | Athletics Hospitality                  | \$571.00             |
| 7252 | 3/9/2023   |                         | Athletics Hospitality                  | \$449.42             |
| 7129 | 1/26/2023  |                         | Athletics Hospitality                  | \$1,484.81           |
| 7125 |            | Charlie's Chicken       | Athletics Hospitality                  | \$608.79             |
| 7252 |            | Paulie's Daylight Donut |                                        | \$32.00              |
| 7185 |            | Paulie's Daylight Donut |                                        | \$48.00              |
| 7252 |            | Mid-America Grille      | Athletics Hospitality                  | \$776.91             |
| 7244 |            | Robin's Nest            | Athletics Hospitality                  | \$65.00              |
| 7118 |            | Premier Signs           |                                        |                      |
| 7068 | 12/14/2022 |                         | District Hospitality (Special Meeting) | \$429.80<br>\$240.00 |
| 7252 |            | Thomas Restaurant       | Athletics Hospitality                  | \$389.40             |
| 7185 |            | Thomas Restaurant       | Athletics Hospitality                  | \$116.92             |