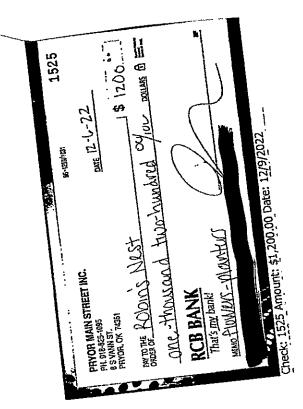

# Pryor Public Schools 2022-2023 Hotel/Motel Expenditure Report

|      |            |                         | TOTAL                                  | \$26,818.71          |
|------|------------|-------------------------|----------------------------------------|----------------------|
|      |            |                         |                                        |                      |
|      |            |                         |                                        | -                    |
| 7258 | 3/23/2023  | BSN Sports              | Athletics Hospitality                  | \$525.00             |
| 7481 | 6/13/2023  |                         | District Hospitality (Special Meeting) | \$81.88              |
| 7495 |            | Sam & Ella's            | District Hospitality (Special Meeting) | \$170.71             |
| 7301 |            | Charlie's Chicken       | District Hospitality (Special Meeting) | \$209.77             |
| 7280 |            | Las Fuentas             | Athletics Hospitality                  | \$950.00             |
| 7252 |            | Big Bellies Burgers     | Athletics Hospitality                  | \$649.00             |
| 7224 |            | Tack Design             | Athletics Hospitality (Banner)         | \$74.00              |
| 7212 | 2/23/2023  |                         | Athletics Hospitality                  | \$822.51             |
| 7402 |            | Charlie's Chicken       | Athletics Hospitality                  | \$215.70             |
| 7355 |            | Charlie's Chicken       | Athletics Hospitality                  | \$179.75             |
| 7278 |            | Charlie's Chicken       | Athletics Hospitality                  | \$191.70             |
| 7252 |            | Thomas Restaurant       | Athletics Hospitality                  | \$751.26             |
| 7424 | 5/19/2023  |                         | Athletics Hospitality                  | \$197.67             |
| 7424 | 5/19/2023  |                         | Athletics Hospitality                  | \$210.00             |
| 7252 | 3/9/2023   |                         | Athletics Hospitality                  | \$782.10             |
| 7453 |            |                         | District Hospitality (PD Training)     | \$64.00              |
| 7314 |            |                         | District Hospitality (PD Training)     | \$82.88              |
| 7217 |            |                         | District Hospitality (PD Training)     | \$50.00              |
| 7234 | 3/8/2023   |                         | Athletics Hospitality                  | \$1,095.72           |
| 7165 | 2/8/2023   |                         | Athletics Hospitality                  | \$430.82             |
| 7185 |            | Las Fuentas             | Athletics Hospitality                  | \$672.75             |
| 7252 |            | Bill & Ruth's           | Athletics Hospitality                  | \$429.00             |
| 7185 |            | Bill & Ruth's           | Athletics Hospitality                  | \$571.00             |
| 7252 | 3/9/2023   |                         | Athletics Hospitality                  | \$449.42             |
| 7129 | 1/26/2023  |                         | Athletics Hospitality                  | \$1,484.81           |
| 7125 |            | Charlie's Chicken       | Athletics Hospitality                  | \$608.79             |
| 7252 |            | Paulie's Daylight Donut |                                        | \$32.00              |
| 7185 |            | Paulie's Daylight Donut |                                        | \$48.00              |
| 7252 |            | Mid-America Grille      | Athletics Hospitality                  | \$776.91             |
| 7244 |            | Robin's Nest            | Athletics Hospitality                  | \$65.00              |
| 7118 |            | Premier Signs           |                                        |                      |
| 7068 | 12/14/2022 |                         | District Hospitality (Special Meeting) | \$429.80<br>\$240.00 |
| 7252 |            | Thomas Restaurant       | Athletics Hospitality                  | \$389.40             |
| 7185 |            | Thomas Restaurant       | Athletics Hospitality                  | \$116.92             |