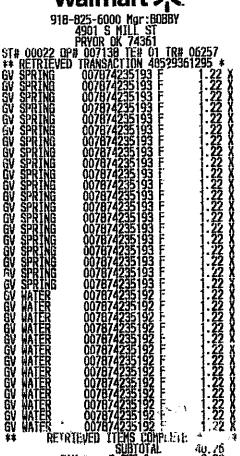

# # ITEMS SOLD 10

| CLUB MANAGER JEFF BED<br>( 918 ) 212 - 703<br>10/19/22 18:32 8580 06238 (                                                                                                                                                                                               | 7                                                                       |
|-------------------------------------------------------------------------------------------------------------------------------------------------------------------------------------------------------------------------------------------------------------------------|-------------------------------------------------------------------------|
| PRYOR                                                                                                                                                                                                                                                                   |                                                                         |
| 143018 DUSTOFF 980010669 MMDDNUT100CF 980050600 MM 9 DZ CUP E 980061263 THE MIX F E 980061263 THE MIX F E 980252235 BCP S&S 25ZF E 990000741 MARS CHC FAF E 990000741 MARS CHC FAF VL 990000741 MARS CHC FAF VL 990000741 MARS CHC FAF E 980080433 MM FS 115CTF SUBTOTP | 14.48 T<br>29.98 T<br>13.38 T<br>7.48 T<br>6.98 T<br>16.88 T<br>16.88 T |

TAX 1 8.917 TOTAL
WALMART CREDIT TEND
WALMART CREDIT \*\*\*\* \*\*\*\* \*\*\*\*
APPROVAL # 622409

AID 000817001001 TC 4609481BBC4E23BD TERMINAL # SC010801 \*ND SIGNATURE REQUIRED CHANGE DUE

0.00

Visit samsclub.com to see your savings