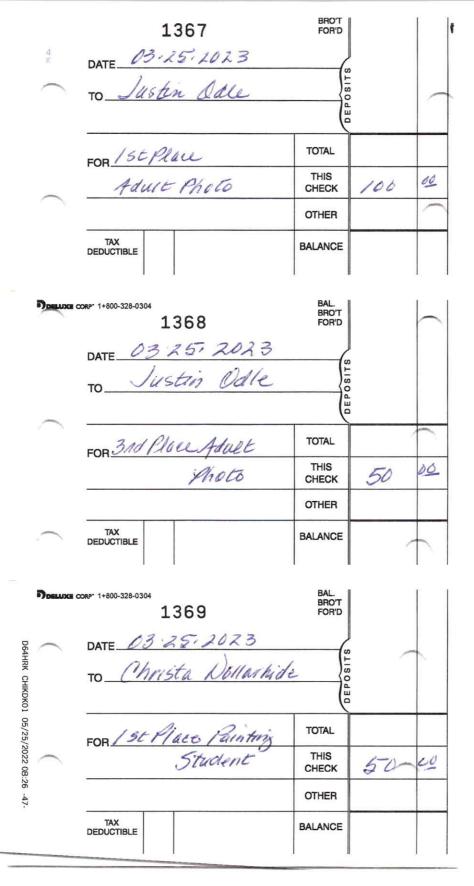

r>DEDUCTIBLE                | BALANCE                |        |
| DELLIKE O     | 1366                             | BAL.<br>BRO'T<br>FOR'D |        |
|               | DATE 03. 25. 2023                | ل                      |        |
|               | TO Erna Mibbs                    | E POSITS               |        |
|               |                                  |                        |        |
|               | FOR 3/1 Pl. Spulptyme            | TOTAL                  |        |
|               |                                  | THIS                   | 5000   |
|               |                                  | OTHER                  |        |
|               | TAX<br>DEDUCTIBLE                | BALANCE                |        |

D64HRK CHIKDK01 05/25/2022 08:26 -48-



|            | 1370                                           | FOR'E                  |       |     |
|------------|------------------------------------------------|------------------------|-------|-----|
|            | DATE 03-25-2023                                |                        |       |     |
|            | TO_SUIA RobertSON                              | 7                      | 08118 |     |
|            |                                                |                        | DEP   |     |
|            | FOR 2 hd Place Adul E                          | TOTAL                  |       |     |
|            | Photo                                          | THIS<br>CHECK          | 75    | 00  |
|            |                                                | OTHER