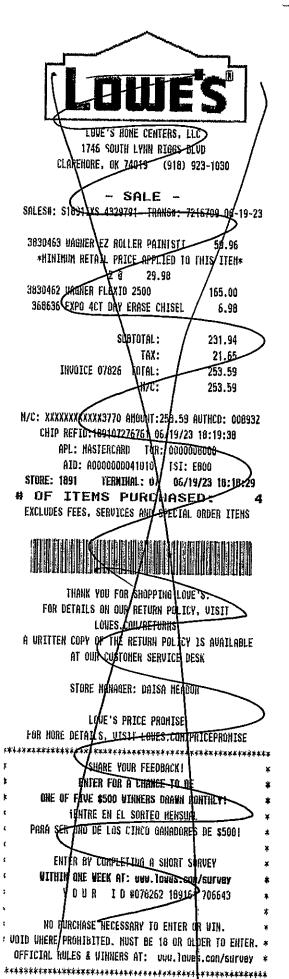

# Pryor Public Schools 2022-2023 Hotel/Motel Expenditure Report

| Check | Check Date | То                      | Description                                         | Amount     |
|-------|------------|-------------------------|-----------------------------------------------------|------------|
| 6910  | 9/16/2022  | Pizza Hut               | Pizza's for Students Volunteer lunch (Distict Hosp) | \$65.35    |
| 6892  | 9/9/2022   | Walmart                 | Snack's for Student Volunteers (District Hosp)      | \$70.66    |
| 6904  | 9/16/2022  | Opaa!                   | Tiger Bridge Camp Breakfast and Lunch(District H)   | \$730.00   |
| 6857  | 8/8/2022   | Charlie's Chicken       | Professional Development (District Hosp)            | \$644.00   |
| 6910  | 9/16/2022  | Subway                  | New Employee Orientation lunch (District Hosp)      | \$503.30   |
| 6893  | 9/9/2022   | Las Fuentas             | Special Meeting (District Hosp)                     | \$400.00   |
| 7480  | 6/13/2023  | Mazzio's                | Professional Development (District Hosp)            | \$395.94   |
| 6892  | 9/9/2022   |                         | Athletics Hospitality                               | \$159.88   |
| 6951  | 10/7/2022  |                         | Athletics Hospitality                               | \$147.12   |
| 6910  |            | Bill & Ruth's           | Athletics Hospitality                               | \$373.96   |
| 7034  |            | Bill & Ruth's           | Athletics Hospitality                               | \$99.16    |
| 6910  |            | Paulie's Daylight Donut |                                                     | \$42.00    |
| 6966  |            | Paulie's Daylight Donut |                                                     | \$19.27    |
| 6910  | 9/16/2022  |                         | Athletics Hospitality                               | \$512.06   |
| 6922  |            | Charlie's Chicken       | Athletics Hospitality                               | \$64.45    |
| 6940  |            | Charlie's Chicken       | Athletics Hospitality                               | \$64.45    |
| 6969  |            | Charlie's Chicken       | Athletics Hospitality                               | \$64.45    |
| 6991  |            | Charlie's Chicken       | Athletics Hospitality                               | \$64.45    |
| 7002  |            | Charlie's Chicken       | Athletics Hospitality                               | \$64.45    |
| 7004  |            | Premiere Press          | Athletics Hospitality                               | \$694.56   |
| 7034  | 11/17/2022 |                         | Athletics Hospitality                               | \$167.20   |
| 6969  |            | Charlie's Chicken       | Special Meeting (District Hosp)                     | \$459.29   |
| 7029  |            | Robin's Nest            | Athletics Hospitality                               | \$288.00   |
| 7201  |            | Las Fuentas             | Athletics Hospitality                               | \$1,250.90 |
| 7185  | 2/17/2023  |                         | Athletics Hospitality                               | \$130.00   |
| 7424  | 5/19/2023  |                         | Athletics Hospitality                               | \$45.00    |
| 7078  |            | Bill & Ruth's           | Athletics Hospitality                               | \$140.16   |
| 7120  |            | Bill & Ruth's           | Athletics Hospitality                               | \$502.54   |
| 7252  |            | Bill & Ruth's           | Athletics Hospitality                               | \$159.62   |
| 7270  |            | Bill & Ruth's           | Athletics Hospitality                               | \$122.03   |
| 7093  |            | Charlie's Chicken       | Athletics Hospitality                               | \$367.06   |
| 7016  |            | Charlie's Chicken       | Athletics Hospitality                               | \$431.40   |
| 7170  |            | Charlie's Chicken       | Athletics Hospitality                               | \$200.00   |
| 7078  | 12/15/2022 |                         | Athletics Hospitality                               | \$139.00   |
| 7120  | 1/18/2023  |                         | Athletics Hospitality                               | \$101.62   |
| 7252  |            | Pizza Hut               | Athletics Hospitality                               | \$169.46   |
| 7320  | 4/18/2023  |                         | Athletics Hospitality                               | \$179.27   |
| 7424  | 5/19/2023  |                         | Athletics Hospitality                               | \$411.73   |
| 7064  | 12/9/2022  |                         | Athletics Hospitality                               | \$142.63   |
| 7101  | 1/10/2023  |                         | Athletics Hospitality                               | \$279.06   |
| 7165  |            | Walmart                 | Athletics Hospitality                               | \$546.36   |
| 7057  |            | Tack Design             | Athletics Hospitality                               | \$74.00    |
| 7120  |            |                         | Athletics Hospitality                               | \$419.46   |
| 7185  |            |                         | Athletics Hospitality                               | \$221.80   |
| 7252  |            | Mazzio's                | Athletics Hospitality                               | \$363.74   |
| 7120  | 1/18/2023  | Thomas Restaurant       | Athletics Hospitality                               | \$279.60   |

# Pryor Public Schools 2022-2023 Hotel/Motel Expenditure Report

|      |            |                         | TOTAL                                  | \$26,818.71          |
|------|------------|-------------------------|----------------------------------------|----------------------|
|      |            |                         |                                        |                      |
|      |            |                         |                                        | -                    |
| 7258 | 3/23/2023  | BSN Sports              | Athletics Hospitality                  | \$525.00             |
| 7481 | 6/13/2023  |                         | District Hospitality (Special Meeting) | \$81.88              |
| 7495 |            | Sam & Ella's            | District Hospitality (Special Meeting) | \$170.71             |
| 7301 |            | Charlie's Chicken       | District Hospitality (Special Meeting) | \$209.77             |
| 7280 |            | Las Fuentas             | Athletics Hospitality                  | \$950.00             |
| 7252 |            | Big Bellies Burgers     | Athletics Hospitality                  | \$649.00             |
| 7224 |            | Tack Design             | Athletics Hospitality (Banner)         | \$74.00              |
| 7212 | 2/23/2023  |                         | Athletics Hospitality                  | \$822.51             |
| 7402 |            | Charlie's Chicken       | Athletics Hospitality                  | \$215.70             |
| 7355 |            | Charlie's Chicken       | Athletics Hospitality                  | \$179.75             |
| 7278 |            | Charlie's Chicken       | Athletics Hospitality                  | \$191.70             |
| 7252 |            | Thomas Restaurant       | Athletics Hospitality                  | \$751.26             |
| 7424 | 5/19/2023  |                         | Athletics Hospitality                  | \$197.67             |
| 7424 | 5/19/2023  |                         | Athletics Hospitality                  | \$210.00             |
| 7252 | 3/9/2023   |                         | Athletics Hospitality                  | \$782.10             |
| 7453 |            |                         | District Hospitality (PD Training)     | \$64.00              |
| 7314 |            |                         | District Hospitality (PD Training)     | \$82.88              |
| 7217 |            |                         | District Hospitality (PD Training)     | \$50.00              |
| 7234 | 3/8/2023   |                         | Athletics Hospitality                  | \$1,095.72           |
| 7165 | 2/8/2023   |                         | Athletics Hospitality                  | \$430.82             |
| 7185 |            | Las Fuentas             | Athletics Hospitality                  | \$672.75             |
| 7252 |            | Bill & Ruth's           | Athletics Hospitality                  | \$429.00             |
| 7185 |            | Bill & Ruth's           | Athletics Hospitality                  | \$571.00             |
| 7252 | 3/9/2023   |                         | Athletics Hospitality                  | \$449.42             |
| 7129 | 1/26/2023  |                         | Athletics Hospitality                  | \$1,484.81           |
| 7125 |            | Charlie's Chicken       | Athletics Hospitality                  | \$608.79             |
| 7252 |            | Paulie's Daylight Donut |                                        | \$32.00              |
| 7185 |            | Paulie's Daylight Donut |                                        | \$48.00              |
| 7252 |            | Mid-America Grille      | Athletics Hospitality                  | \$776.91             |
| 7244 |            | Robin's Nest            | Athletics Hospitality                  | \$65.00              |
| 7118 |            | Premier Signs           |                                        |                      |
| 7068 | 12/14/2022 |                         | District Hospitality (Special Meeting) | \$429.80<br>\$240.00 |
| 7252 |            | Thomas Restaurant       | Athletics Hospitality                  | \$389.40             |
| 7185 |            | Thomas Restaurant       | Athletics Hospitality                  | \$116.92             |