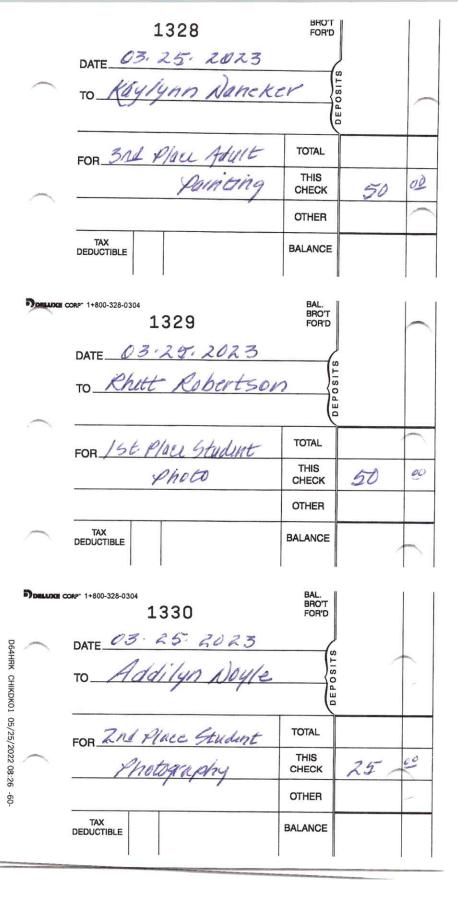

Pl | au Profession         | TOTAL                  |     |     |
| /2022 0                               |               | run               | ativ | ru Profession         | THIS                   | 100 | 00  |
| 8:26 -6                               |               | - pil             | cog  | ruprig                | OTHER                  | 100 |     |
| 52-                                   |               | TAX               |      |                       |                        |     |     |
|                                       |               | DEDUCTIBLE        |      |                       | BALANCE                |     |     |
|                                       |               |                   |      | ļ                     | 1 [                    |     | 1 1 |





|                                  | 1331                        | FOR'D                  |        |
|----------------------------------|-----------------------------|------------------------|--------|
| 4<br>K                           | DATE_03.25.2023             |                        |        |
|                                  | TO Austin Miller            | OF POSITE              | 1      |
|                                  | FOR 3 Nd Place Student      | TOTAL                  |        |
|                                  | FOR 3rd Place Student       | THIS<br>CHECK          | 15 a   |
|                                  |                             | OTHER                  |        |
|                                  | TAX<br>DEDUCTIBLE           | BALANCE                |