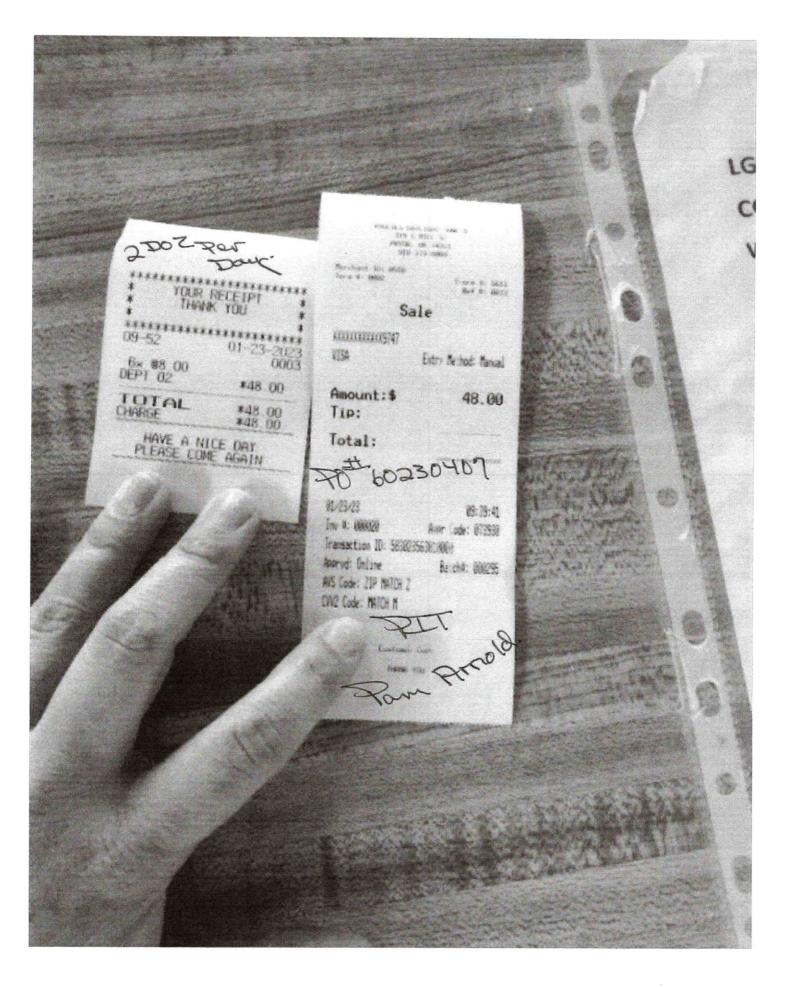

# 4:00 PM

1 Guest

| 1/27/2023                                                                                                                                                                                                                                                                                                                                                                                                                                                                                                                                                                                                                                                                                                                                                                                                                                                                                                                                                                                                                                                                                                                                                                                                                                                                                                                                                                                                                                                                                                                                                                                                                                                                                                                                                                                                                                                                                                                                                                                                                                                                                                                      |                                     |
|--------------------------------------------------------------------------------------------------------------------------------------------------------------------------------------------------------------------------------------------------------------------------------------------------------------------------------------------------------------------------------------------------------------------------------------------------------------------------------------------------------------------------------------------------------------------------------------------------------------------------------------------------------------------------------------------------------------------------------------------------------------------------------------------------------------------------------------------------------------------------------------------------------------------------------------------------------------------------------------------------------------------------------------------------------------------------------------------------------------------------------------------------------------------------------------------------------------------------------------------------------------------------------------------------------------------------------------------------------------------------------------------------------------------------------------------------------------------------------------------------------------------------------------------------------------------------------------------------------------------------------------------------------------------------------------------------------------------------------------------------------------------------------------------------------------------------------------------------------------------------------------------------------------------------------------------------------------------------------------------------------------------------------------------------------------------------------------------------------------------------------|-------------------------------------|
| ****                                                                                                                                                                                                                                                                                                                                                                                                                                                                                                                                                                                                                                                                                                                                                                                                                                                                                                                                                                                                                                                                                                                                                                                                                                                                                                                                                                                                                                                                                                                                                                                                                                                                                                                                                                                                                                                                                                                                                                                                                                                                                                                           | 1:08 P                              |
| ++*+*+*+******************************                                                                                                                                                                                                                                                                                                                                                                                                                                                                                                                                                                                                                                                                                                                                                                                                                                                                                                                                                                                                                                                                                                                                                                                                                                                                                                                                                                                                                                                                                                                                                                                                                                                                                                                                                                                                                                                                                                                                                                                                                                                                                         | ******                              |
| 2 Large Cheese Dippora                                                                                                                                                                                                                                                                                                                                                                                                                                                                                                                                                                                                                                                                                                                                                                                                                                                                                                                                                                                                                                                                                                                                                                                                                                                                                                                                                                                                                                                                                                                                                                                                                                                                                                                                                                                                                                                                                                                                                                                                                                                                                                         |                                     |
| 2 Large Cheese Dippers<br>(3 3.25 oz Sweet Red Marinara)                                                                                                                                                                                                                                                                                                                                                                                                                                                                                                                                                                                                                                                                                                                                                                                                                                                                                                                                                                                                                                                                                                                                                                                                                                                                                                                                                                                                                                                                                                                                                                                                                                                                                                                                                                                                                                                                                                                                                                                                                                                                       | \$20.00                             |
| on nancin                                                                                                                                                                                                                                                                                                                                                                                                                                                                                                                                                                                                                                                                                                                                                                                                                                                                                                                                                                                                                                                                                                                                                                                                                                                                                                                                                                                                                                                                                                                                                                                                                                                                                                                                                                                                                                                                                                                                                                                                                                                                                                                      | \$10.00                             |
| 4 Large Mazzio's Create Your<br>Own Pizza<br>Hand Tossed 1 Beef<br>* NOTE: Timed Del 4 pm//tried to<br>store na                                                                                                                                                                                                                                                                                                                                                                                                                                                                                                                                                                                                                                                                                                                                                                                                                                                                                                                                                                                                                                                                                                                                                                                                                                                                                                                                                                                                                                                                                                                                                                                                                                                                                                                                                                                                                                                                                                                                                                                                                | \$35.96                             |
| i Canadian Ba                                                                                                                                                                                                                                                                                                                                                                                                                                                                                                                                                                                                                                                                                                                                                                                                                                                                                                                                                                                                                                                                                                                                                                                                                                                                                                                                                                                                                                                                                                                                                                                                                                                                                                                                                                                                                                                                                                                                                                                                                                                                                                                  | \$26.97<br>ICON                     |
| 4 Large Mazzio's Create Your<br>Own Pizza<br>Hand Tossed 1 Sausage                                                                                                                                                                                                                                                                                                                                                                                                                                                                                                                                                                                                                                                                                                                                                                                                                                                                                                                                                                                                                                                                                                                                                                                                                                                                                                                                                                                                                                                                                                                                                                                                                                                                                                                                                                                                                                                                                                                                                                                                                                                             | \$35.96                             |
| Papperoni                                                                                                                                                                                                                                                                                                                                                                                                                                                                                                                                                                                                                                                                                                                                                                                                                                                                                                                                                                                                                                                                                                                                                                                                                                                                                                                                                                                                                                                                                                                                                                                                                                                                                                                                                                                                                                                                                                                                                                                                                                                                                                                      | \$35.96                             |
| Red Pepper & Parmesan<br>1 RED PEP PCKT 1 PARM CHEZ PK                                                                                                                                                                                                                                                                                                                                                                                                                                                                                                                                                                                                                                                                                                                                                                                                                                                                                                                                                                                                                                                                                                                                                                                                                                                                                                                                                                                                                                                                                                                                                                                                                                                                                                                                                                                                                                                                                                                                                                                                                                                                         | \$0.00                              |
| ID UZ Ranch                                                                                                                                                                                                                                                                                                                                                                                                                                                                                                                                                                                                                                                                                                                                                                                                                                                                                                                                                                                                                                                                                                                                                                                                                                                                                                                                                                                                                                                                                                                                                                                                                                                                                                                                                                                                                                                                                                                                                                                                                                                                                                                    | \$5.49                              |
| The late of the la |                                     |
| Subtotal: \$1 Delivery Charge: Service Fee: Sales Tax: Payments: \$18                                                                                                                                                                                                                                                                                                                                                                                                                                                                                                                                                                                                                                                                                                                                                                                                                                                                                                                                                                                                                                                                                                                                                                                                                                                                                                                                                                                                                                                                                                                                                                                                                                                                                                                                                                                                                                                                                                                                                                                                                                                          | 70.34<br>\$4.49<br>\$7.25<br>\$0.00 |
| GRAND TOTAL: \$18                                                                                                                                                                                                                                                                                                                                                                                                                                                                                                                                                                                                                                                                                                                                                                                                                                                                                                                                                                                                                                                                                                                                                                                                                                                                                                                                                                                                                                                                                                                                                                                                                                                                                                                                                                                                                                                                                                                                                                                                                                                                                                              |                                     |
| You saved: \$10                                                                                                                                                                                                                                                                                                                                                                                                                                                                                                                                                                                                                                                                                                                                                                                                                                                                                                                                                                                                                                                                                                                                                                                                                                                                                                                                                                                                                                                                                                                                                                                                                                                                                                                                                                                                                                                                                                                                                                                                                                                                                                                | 5.00                                |
| 15 x 1062 Bulk LG Pizzas<br>12-30 (\$105                                                                                                                                                                                                                                                                                                                                                                                                                                                                                                                                                                                                                                                                                                                                                                                                                                                                                                                                                                                                                                                                                                                                                                                                                                                                                                                                                                                                                                                                                                                                                                                                                                                                                                                                                                                                                                                                                                                                                                                                                                                                                       | 00)                                 |
| Order# 51                                                                                                                                                                                                                                                                                                                                                                                                                                                                                                                                                                                                                                                                                                                                                                                                                                                                                                                                                                                                                                                                                                                                                                                                                                                                                                                                                                                                                                                                                                                                                                                                                                                                                                                                                                                                                                                                                                                                                                                                                                                                                                                      | .00)                                |
| 918 825-2340<br>Pryor High School -<br>burdick center<br>Contact: Pam Arnold                                                                                                                                                                                                                                                                                                                                                                                                                                                                                                                                                                                                                                                                                                                                                                                                                                                                                                                                                                                                                                                                                                                                                                                                                                                                                                                                                                                                                                                                                                                                                                                                                                                                                                                                                                                                                                                                                                                                                                                                                                                   |                                     |
| Unit: BSN<br>Pryor, OK                                                                                                                                                                                                                                                                                                                                                                                                                                                                                                                                                                                                                                                                                                                                                                                                                                                                                                                                                                                                                                                                                                                                                                                                                                                                                                                                                                                                                                                                                                                                                                                                                                                                                                                                                                                                                                                                                                                                                                                                                                                                                                         |                                     |
| Map Conrdinate.                                                                                                                                                                                                                                                                                                                                                                                                                                                                                                                                                                                                                                                                                                                                                                                                                                                                                                                                                                                                                                                                                                                                                                                                                                                                                                                                                                                                                                                                                                                                                                                                                                                                                                                                                                                                                                                                                                                                                                                                                                                                                                                |                                     |