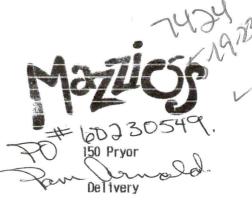

|

Customer Copy



Baseboll

Delivery

11:00 AM

3/29/2023

2:02 PM

3 Large Mazzio's Create Your \$26.97 Un Pizza \$26.97 Hand Tossed 1 Canadian Bacon

2 Large Mazzio s Create Your Own Pizza Hand Tossad 1 Pepperoni \$17.98

5 Large Mazzio's Create Your Own Pizza Hand Tossed 1 Beef \$44.95

Subtotal: \$89.90
Delivery Charge: \$4.49
Sales Tax: \$8.89
Payments: \$103.28

GRAND TOTAL: \$103.28 BALANCT GWING: \$0.00

You saved: \$70.00

10 x 8091 LG 1 Top PZ-Sch Event

(\$70.00)

Order# 1 918 825-2340 Pryor High School -Burdick Center Contact: Pam Arnold 1200 Se 9th Street Unit: office Pryor, OK Map Coordinate: 01I10

## Order #1

Payment Type: Credit Card

\* NOTE: CC

Special Instructions:

Meeting Place: baseball field

Contact Phone #: 918 825-7340



## 11:00 AM

3 Large Mazzio's Create Your
Own Pizza \$26.97
Hand Tossed 1 Canadian Bacon
\* NOTE: >Timed order>

25 Places & Napkins

4/21/2023

\$0.00

10:29 AM

Subtotal: \$89.90
Delivery Charge: \$4.49
Sales Tax: \$0.00
Payments: \$94.39

GRAND TOTAL: \$94.39 BALANCE OWING: \$0.00 You saved: \$70.00

10 x 8091 LG 1 Top PZ-Sch

(\$70.00)

Order# 1 918 825-2340 Pryor High School Contact: Pam Arnold 1200 Se 9th Street Pryor, OK Map Coordinate: 01I10

Order #1

Payment Type: Credit Card

# MOTE. .. ......

# POH 60230552 13675

Subway#7688-0 Phone 918-825-6693 917 S. Mill St. Pryor, OK, 74361 Served by: 16 2/17/2023 10:43:53 am Term ID-Trans# 1/A-317466

| Qty Size Item                                                         | Price                                              |
|--------