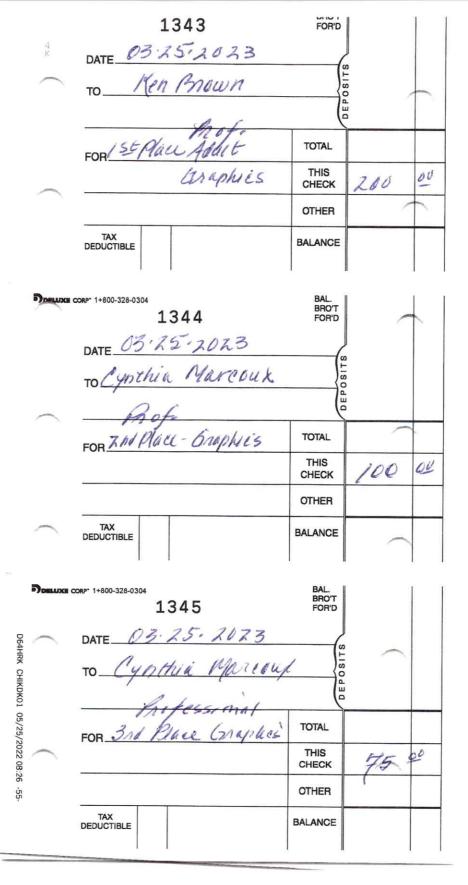

| FOR 3111             | 1. Enfressime!              | TOTAL           |             |    |
| /2022 (                               |        | FOR THE T            | 1. Insfessional<br>Painting | THIS            | 20          | 10 |
| )8:26 -                               |        |                      | anting                      | CHECK           | (5)         | 30 |
| 56                                    |        |                      |                             | OTHER           |             |    |
|                                       |        | TAX<br>DEDUCTIBLE    |                             | BALANCE         |             |    |
| -                                     |        |                      |                             |                 |             |    |



|               | 1346                     | BRO'T<br>FOR'D         |             |     |
|---------------|--------------------------|------------------------|-------------|-----|
|               | DATE 03.25.2023          |                        |             |     |
| $\overline{}$ | TO KANY WEAR WAY         | d                      | P 0 S I T S |     |
|               | Prof.                    | - 1                    | 0           |     |
|               | FOR Sculpture / Poltary  | TOTAL                  |             |     |
|               |                          | THIS<br>CHECK          | 200         | 00  |
|               |                          | OTHER                  | /           |     |
|               | TAX<br>DEDUCTIBLE        | BALANCE                |