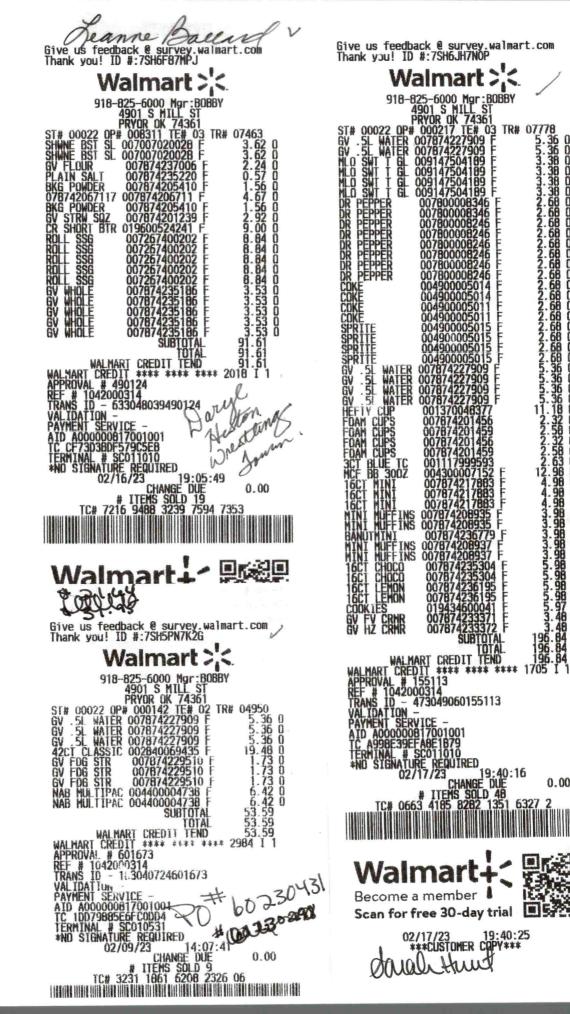

#### Pryor Public Schools 2022-2023 Hotel/Motel Expenditure Report

|      |            |                         |                                                     | 1          |
|------|------------|-------------------------|-----------------------------------------------------|------------|
|      | Check Date | То                      | Description                                         | Amount     |
| 6910 | 9/16/2022  |                         | Pizza's for Students Volunteer lunch (Distict Hosp) | \$65.35    |
| 6892 | 9/9/2022   |                         | Snack's for Student Volunteers (District Hosp)      | \$70.66    |
| 6904 | 9/16/2022  |                         | Tiger Bridge Camp Breakfast and Lunch(District H)   | \$730.00   |
| 6857 |            | Charlie's Chicken       | Professional Development (District Hosp)            | \$644.00   |
| 6910 | 9/16/2022  |                         | New Employee Orientation lunch (District Hosp)      | \$503.30   |
| 6893 |            | Las Fuentas             | Special Meeting (District Hosp)                     | \$400.00   |
| 7480 | 6/13/2023  |                         | Professional Development (District Hosp)            | \$395.94   |
| 6892 | 9/9/2022   |                         | Athletics Hospitality                               | \$159.88   |
| 6951 | 10/7/2022  |                         | Athletics Hospitality                               | \$147.12   |
| 6910 |            | Bill & Ruth's           | Athletics Hospitality                               | \$373.96   |
| 7034 |            | Bill & Ruth's           | Athletics Hospitality                               | \$99.16    |
| 6910 |            | Paulie's Daylight Donut |                                                     | \$42.00    |
| 6966 |            | Paulie's Daylight Donut |                                                     | \$19.27    |
| 6910 | 9/16/2022  |                         | Athletics Hospitality                               | \$512.06   |
| 6922 |            | Charlie's Chicken       | Athletics Hospitality                               | \$64.45    |
| 6940 |            | Charlie's Chicken       | Athletics Hospitality                               | \$64.45    |
| 6969 |            | Charlie's Chicken       | Athletics Hospitality                               | \$64.45    |
| 6991 |            | Charlie's Chicken       | Athletics Hospitality                               | \$64.45    |
| 7002 |            | Charlie's Chicken       | Athletics Hospitality                               | \$64.45    |
| 7004 |            | Premiere Press          | Athletics Hospitality                               | \$694.56   |
| 7034 | 11/17/2022 |                         | Athletics Hospitality                               | \$167.20   |
| 6969 |            | Charlie's Chicken       | Special Meeting (District Hosp)                     | \$459.29   |
| 7029 |            | Robin's Nest            | Athletics Hospitality                               | \$288.00   |
| 7201 |            | Las Fuentas             | Athletics Hospitality                               | \$1,250.90 |
| 7185 | 2/17/2023  |                         | Athletics Hospitality                               | \$130.00   |
| 7424 | 5/19/2023  |                         | Athletics Hospitality                               | \$45.00    |
| 7078 |            | Bill & Ruth's           | Athletics Hospitality                               | \$140.16   |
| 7120 |            | Bill & Ruth's           | Athletics Hospitality                               | \$502.54   |
| 7252 |            | Bill & Ruth's           | Athletics Hospitality                               | \$159.62   |
| 7270 |            | Bill & Ruth's           | Athletics Hospitality                               | \$122.03   |
| 7093 |            | Charlie's Chicken       | Athletics Hospitality                               | \$367.06   |
| 7016 |            | Charlie's Chicken       | Athletics Hospitality                               | \$431.40   |
| 7170 |            | Charlie's Chicken       | Athletics Hospitality                               | \$200.00   |
| 7078 | 12/15/2022 |                         | Athletics Hospitality                               | \$139.00   |
| 7120 | 1/18/2023  |                         | Athletics Hospitality                               | \$101.62   |
| 7252 |            | Pizza Hut               | Athletics Hospitality                               | \$169.46   |
| 7320 | 4/18/2023  |                         | Athletics Hospitality                               | \$179.27   |
| 7424 | 5/19/2023  |                         | Athletics Hospitality                               | \$411.73   |
| 7064 | 12/9/2022  |                         | Athletics Hospitality                               | \$142.63   |
| 7101 | 1/10/2023  |                         | Athletics Hospitality                               | \$279.06   |
| 7165 |            | Walmart                 | Athletics Hospitality                               | \$546.36   |
| 7057 |            | Tack Design             | Athletics Hospitality                               | \$74.00    |
| 7120 |            |                         | Athletics Hospitality                               | \$419.46   |
| 7185 |            |                         | Athletics Hospitality                               | \$221.80   |
| 7252 |            |                         | Athletics Hospitality                               | \$363.74   |
| 7120 | 1/18/2023  | Thomas Restaurant       | Athletics Hospitality                               | \$279.60   |

#### Pryor Public Schools 2022-2023 Hotel/Motel Expenditure Report

|      |            |                         | notely motel Experiance Report         |             |
|------|------------|-------------------------|----------------------------------------|-------------|
| 7185 | 2/17/2023  | Thomas Restaurant       | Athletics Hospitality                  | \$116.92    |
| 7252 | 3/9/2023   | Thomas Restaurant       | Athletics Hospitality                  | \$389.40    |
| 7068 | 12/14/2022 | Las Fuentas             | District Hospitality (Special Meeting) | \$429.80    |
| 7118 | 1/18/2023  | Premier Signs           | Athletics Hospitality (Banner)         | \$240.00    |
| 7244 | 3/8/2023   | Robin's Nest            | Athletics Hospitality                  | \$65.00     |
| 7252 | 3/9/2023   | Mid-America Grille      | Athletics Hospitality                  | \$776.91    |
| 7185 | 2/17/2023  | Paulie's Daylight Donut | Athletics Hospitality                  | \$48.00     |
| 7252 | 3/9/2023   | Paulie's Daylight Donut | Athletics Hospitality                  | \$32.00     |
| 7125 | 1/26/2023  | Charlie's Chicken       | Athletics Hospitality                  | \$608.79    |
| 7129 | 1/26/2023  | JL's BBQ                | Athletics Hospitality                  | \$1,484.81  |
| 7252 | 3/9/2023   | JL's BBQ                | Athletics Hospitality                  | \$449.42    |
| 7185 | 2/17/2023  | Bill & Ruth's           | Athletics Hospitality                  | \$571.00    |
| 7252 | 3/9/2023   | Bill & Ruth's           | Athletics Hospitality                  | \$429.00    |
| 7185 | 2/17/2023  | Las Fuentas             | Athletics Hospitality                  | \$672.75    |
| 7165 | 2/8/2023   | Walmart                 | Athletics Hospitality                  | \$430.82    |
| 7234 | 3/8/2023   | Walmart                 | Athletics Hospitality                  | \$1,095.72  |
| 7217 | 2/23/2023  | Paulie's Daylight Donut | District Hospitality (PD Training)     | \$50.00     |
| 7314 | 4/14/2023  | Paulie's Daylight Donut | District Hospitality (PD Training)     | \$82.88     |
| 7453 | 5/31/2023  | Paulie's Daylight Donut | District Hospitality (PD Training)     | \$64.00     |
| 7252 | 3/9/2023   | Subway                  | Athletics Hospitality                  | \$782.10    |
| 7424 | 5/19/2023  | Subway                  | Athletics Hospitality                  | \$210.00    |
| 7424 | 5/19/2023  | Mazzio's                | Athletics Hospitality                  | \$197.67    |
| 7252 | 3/9/2023   | Thomas Restaurant       | Athletics Hospitality                  | \$751.26    |
| 7278 | 3/30/2023  | Charlie's Chicken       | Athletics Hospitality                  | \$191.70    |
| 7355 | 5/1/2023   | Charlie's Chicken       | Athletics Hospitality                  | \$179.75    |
| 7402 | 5/17/2023  | Charlie's Chicken       | Athletics Hospitality                  | \$215.70    |
| 7212 | 2/23/2023  | JL's BBQ                | Athletics Hospitality                  | \$822.51    |
| 7224 | 2/27/2023  | Tack Design             | Athletics Hospitality (Banner)         | \$74.00     |
| 7252 | 3/9/2023   | Big Bellies Burgers     | Athletics Hospitality                  | \$649.00    |
| 7280 | 3/30/2023  | Las Fuentas             | Athletics Hospitality                  | \$950.00    |
| 7301 | 4/14/2023  | Charlie's Chicken       | District Hospitality (Special Meeting) | \$209.77    |
| 7495 | 6/28/2023  | Sam & Ella's            | District Hospitality (Special Meeting) | \$170.71    |
| 7481 | 6/13/2023  | Subway                  | District Hospitality (Special Meeting) | \$81.88     |
| 7258 | 3/23/2023  | BSN Sports              | Athletics Hospitality                  | \$525.00    |
|      |            |                         |                                        |             |
|      |            |                         | TOTAL                                  | <u> </u>    |
|      |            |                         | TOTAL                                  | \$26,818.71 |