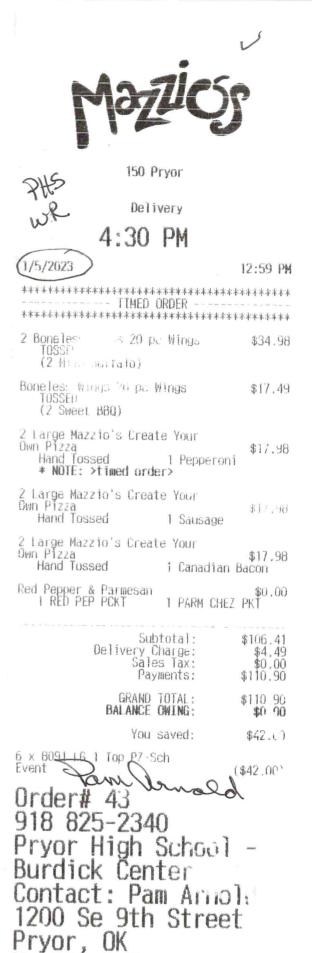

150 Pryor

### Delivery

# 4:00 PM

### 1 Guest

1/27/2023

|     | 1.00  |     |     |
|-----|-------|-----|-----|
| - 1 | 4 f 1 | 197 | D14 |
| - 1 | . U   | 0   | PM  |

| **************************************                                             | ++++++++++++++++++++++++++++++++++++++                   |
|------------------------------------------------------------------------------------|----------------------------------------------------------|
| 2 Large Cheese Dippe<br>(3 3.25 oz Sweet                                           | rs<br>Red Marínara) \$20.00                              |
| Large Cheese Dippers<br>(3 3.25 oz Ranch)                                          | \$10.00                                                  |
| 4 Large Mazzio's Crea<br>Own Pizza<br>Hand Tossed<br>* NOTE: Timed Del<br>store na | te Your \$35.96<br>1 Beef \$35.96<br>4 pm//tried to call |
| 3 Large Mazzio's Crea<br>Own Pizza<br>Hand Tossed                                  |                                                          |
| 4 Large Mazzio's Creat<br>Own Pizza<br>Hand Tossed                                 | te Your                                                  |
| 4 Large Mazzio's Creat<br>Own Pizza<br>Hand Tossed                                 | e Your<br>1 Pepperoni<br>1 Pepperoni                     |
| Red Pepper & Parmesan<br>1 RED PEP PCKT                                            | 1 PARM CHEZ PKT                                          |
| 16 Oz Ranch                                                                        | \$5.49                                                   |

|                                                                          | and the second s |
|--------------------------------------------------------------------------|--------------------------------------------------------------------------------------------------------------------------------------------------------------------------------------------------------------------------------------------------------------------------------------------------------------------------------------------------------------------------------------------------------------------------------------------------------------------------------------------------------------------------------------------------------------------------------------------------------------------------------------------------------------------------------------------------------------------------------------------------------------------------------------------------------------------------------------------------------------------------------------------------------------------------------------------------------------------------------------------------------------------------------------------------------------------------------------------------------------------------------------------------------------------------------------------------------------------------------------------------------------------------------------------------------------------------------------------------------------------------------------------------------------------------------------------------------------------------------------------------------------------------------------------------------------------------------------------------------------------------------------------------------------------------------------------------------------------------------------------------------------------------------------------------------------------------------------------------------------------------------------------------------------------------------------------------------------------------------------------------------------------------------------------------------------------------------------------------------------------------------|
| Subtotal:<br>Delivery Charge:<br>Service Fee:<br>Sales Tax:<br>Payments: | \$170.34<br>\$4.49<br>\$7.25<br>\$0.00<br>\$182.08                                                                                                                                                                                                                                                                                                                                                                                                                                                                                                                                                                                                                                                                                                                                                                                                                                                                                                                                                                                                                                                                                                                                                                                                                                                                                                                                                                                                                                                                                                                                                                                                                                                                                                                                                                                                                                                                                                                                                                                                                                                                             |
| GRAND TOTAL:<br>BALANCE OWING:                                           | \$182.08<br><b>\$0.00</b>                                                                                                                                                                                                                                                                                                                                                                                                                                                                                                                                                                                                                                                                                                                                                                                                                                                                                                                                                                                                                                                                                                                                                                                                                                                                                                                                                                                                                                                                                                                                                                                                                                                                                                                                                                                                                                                                                                                                                                                                                                                                                                      |
| You saved:                                                               | \$105.00                                                                                                                                                                                                                                                                                                                                                                                                                                                                                                                                                                                                                                                                                                                                                                                                                                                                                                                                                                                                                                                                                                                                                                                                                                                                                                                                                                                                                                                                                                                                                                                                                                                                                                                                                                                                                                                                                                                                                                                                                                                                                                                       |
| 15 x 1062 Bulk LG Pizzas<br>12-30                                        | (\$105.00)                                                                                                                                                                                                                                                                                                                                                                                                                                                                                                                                                                                                                                                                                                                                                                                                                                                                                                                                                                                                                                                                                                                                                                                                                                                                                                                                                                                                                                                                                                                                                                                                                                                                                                                                                                                                                                                                                                                                                                                                                                                                                                                     |

Order# 51 918 825-2340 Pryor High School burdick center Contact: Pam Arnold 1100 Se 9th Street Unit: BSN Pryor, OK Map Coordinato:

rep CB Bos