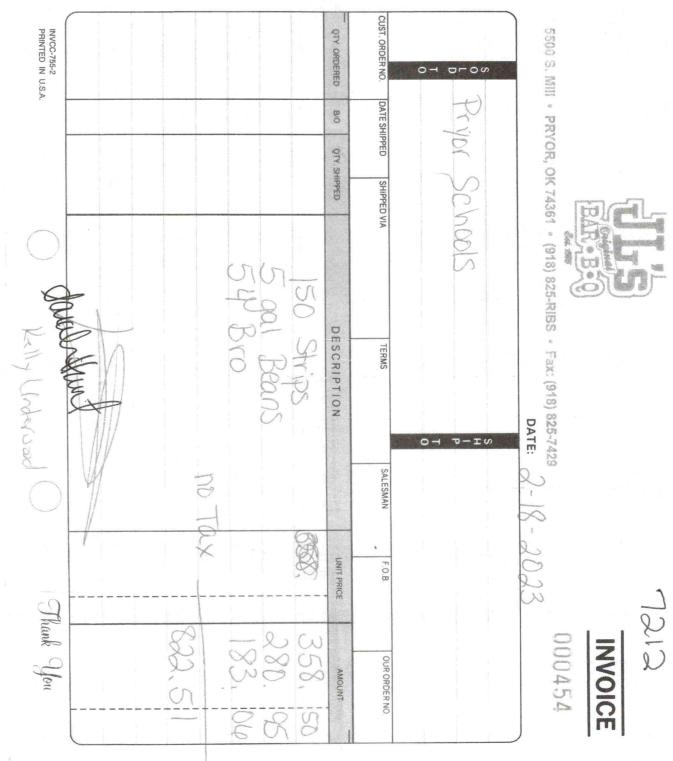

#### Pryor Public Schools 2022-2023 Hotel/Motel Expenditure Report

|      |            |                         | notely motel Experiance Report         |             |
|------|------------|-------------------------|----------------------------------------|-------------|
| 7185 | 2/17/2023  | Thomas Restaurant       | Athletics Hospitality                  | \$116.92    |
| 7252 | 3/9/2023   | Thomas Restaurant       | Athletics Hospitality                  | \$389.40    |
| 7068 | 12/14/2022 | Las Fuentas             | District Hospitality (Special Meeting) | \$429.80    |
| 7118 | 1/18/2023  | Premier Signs           | Athletics Hospitality (Banner)         | \$240.00    |
| 7244 | 3/8/2023   | Robin's Nest            | Athletics Hospitality                  | \$65.00     |
| 7252 | 3/9/2023   | Mid-America Grille      | Athletics Hospitality                  | \$776.91    |
| 7185 | 2/17/2023  | Paulie's Daylight Donut | Athletics Hospitality                  | \$48.00     |
| 7252 | 3/9/2023   | Paulie's Daylight Donut | Athletics Hospitality                  | \$32.00     |
| 7125 | 1/26/2023  | Charlie's Chicken       | Athletics Hospitality                  | \$608.79    |
| 7129 | 1/26/2023  | JL's BBQ                | Athletics Hospitality                  | \$1,484.81  |
| 7252 | 3/9/2023   | JL's BBQ                | Athletics Hospitality                  | \$449.42    |
| 7185 | 2/17/2023  | Bill & Ruth's           | Athletics Hospitality                  | \$571.00    |
| 7252 | 3/9/2023   | Bill & Ruth's           | Athletics Hospitality                  | \$429.00    |
| 7185 | 2/17/2023  | Las Fuentas             | Athletics Hospitality                  | \$672.75    |
| 7165 | 2/8/2023   | Walmart                 | Athletics Hospitality                  | \$430.82    |
| 7234 | 3/8/2023   | Walmart                 | Athletics Hospitality                  | \$1,095.72  |
| 7217 | 2/23/2023  | Paulie's Daylight Donut | District Hospitality (PD Training)     | \$50.00     |
| 7314 | 4/14/2023  | Paulie's Daylight Donut | District Hospitality (PD Training)     | \$82.88     |
| 7453 | 5/31/2023  | Paulie's Daylight Donut | District Hospitality (PD Training)     | \$64.00     |
| 7252 | 3/9/2023   | Subway                  | Athletics Hospitality                  | \$782.10    |
| 7424 | 5/19/2023  | Subway                  | Athletics Hospitality                  | \$210.00    |
| 7424 | 5/19/2023  | Mazzio's                | Athletics Hospitality                  | \$197.67    |
| 7252 | 3/9/2023   | Thomas Restaurant       | Athletics Hospitality                  | \$751.26    |
| 7278 | 3/30/2023  | Charlie's Chicken       | Athletics Hospitality                  | \$191.70    |
| 7355 | 5/1/2023   | Charlie's Chicken       | Athletics Hospitality                  | \$179.75    |
| 7402 | 5/17/2023  | Charlie's Chicken       | Athletics Hospitality                  | \$215.70    |
| 7212 | 2/23/2023  | JL's BBQ                | Athletics Hospitality                  | \$822.51    |
| 7224 | 2/27/2023  | Tack Design             | Athletics Hospitality (Banner)         | \$74.00     |
| 7252 | 3/9/2023   | Big Bellies Burgers     | Athletics Hospitality                  | \$649.00    |
| 7280 | 3/30/2023  | Las Fuentas             | Athletics Hospitality                  | \$950.00    |
| 7301 | 4/14/2023  | Charlie's Chicken       | District Hospitality (Special Meeting) | \$209.77    |
| 7495 | 6/28/2023  | Sam & Ella's            | District Hospitality (Special Meeting) | \$170.71    |
| 7481 | 6/13/2023  | Subway                  | District Hospitality (Special Meeting) | \$81.88     |
| 7258 | 3/23/2023  | BSN Sports              | Athletics Hospitality                  | \$525.00    |
|      |            |                         |                                        |             |
|      |            |                         | TOTAL                                  | <u> </u>    |
|      |            |                         | TOTAL                                  | \$26,818.71 |

| 100CHICKEN STRIP                                 | \$239.00                         |  |  |
|--------------------------------------------------|----------------------------------|--|--|
| 20 POTATO WEDGES                                 | \$67.80                          |  |  |
| 2 BEANS - 1 GAL                                  | \$112.38                         |  |  |
| 1 PAN & CONDIMENT CHARGE                         | \$14.00                          |  |  |
| Sub-total:<br>Tax:<br>Conventence fee:<br>Total: | \$433. 18<br>E×empt<br>\$449, 42 |  |  |

Visa \$449.42

Tip

р

Total Customer Copy

We appreciate your business! Please Come Again Robin's Nest Flowers 16 South Adair Street Pryor OK 74361 918-825-3706 robinsnestweddings@gmail.com

Closing Date - Feb 28, 2023