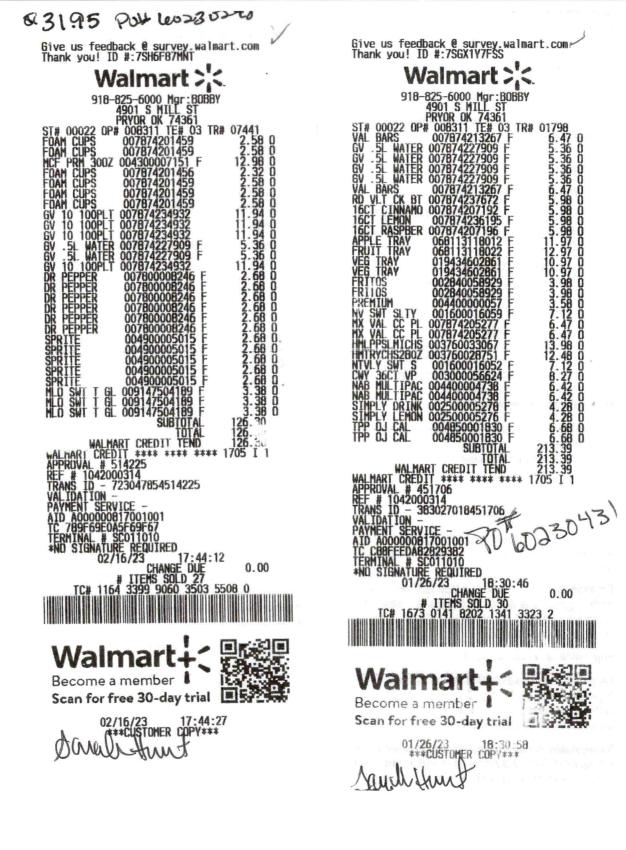

#### Pryor Public Schools 2022-2023 Hotel/Motel Expenditure Report

|      |            |                         |                                                     | 1          |
|------|------------|-------------------------|-----------------------------------------------------|------------|
|      | Check Date | То                      | Description                                         | Amount     |
| 6910 | 9/16/2022  |                         | Pizza's for Students Volunteer lunch (Distict Hosp) | \$65.35    |
| 6892 | 9/9/2022   |                         | Snack's for Student Volunteers (District Hosp)      | \$70.66    |
| 6904 | 9/16/2022  |                         | Tiger Bridge Camp Breakfast and Lunch(District H)   | \$730.00   |
| 6857 |            | Charlie's Chicken       | Professional Development (District Hosp)            | \$644.00   |
| 6910 | 9/16/2022  |                         | New Employee Orientation lunch (District Hosp)      | \$503.30   |
| 6893 |            | Las Fuentas             | Special Meeting (District Hosp)                     | \$400.00   |
| 7480 | 6/13/2023  |                         | Professional Development (District Hosp)            | \$395.94   |
| 6892 | 9/9/2022   |                         | Athletics Hospitality                               | \$159.88   |
| 6951 | 10/7/2022  |                         | Athletics Hospitality                               | \$147.12   |
| 6910 |            | Bill & Ruth's           | Athletics Hospitality                               | \$373.96   |
| 7034 |            | Bill & Ruth's           | Athletics Hospitality                               | \$99.16    |
| 6910 |            | Paulie's Daylight Donut |                                                     | \$42.00    |
| 6966 |            | Paulie's Daylight Donut |                                                     | \$19.27    |
| 6910 | 9/16/2022  |                         | Athletics Hospitality                               | \$512.06   |
| 6922 |            | Charlie's Chicken       | Athletics Hospitality                               | \$64.45    |
| 6940 |            | Charlie's Chicken       | Athletics Hospitality                               | \$64.45    |
| 6969 |            | Charlie's Chicken       | Athletics Hospitality                               | \$64.45    |
| 6991 |            | Charlie's Chicken       | Athletics Hospitality                               | \$64.45    |
| 7002 |            | Charlie's Chicken       | Athletics Hospitality                               | \$64.45    |
| 7004 |            | Premiere Press          | Athletics Hospitality                               | \$694.56   |
| 7034 | 11/17/2022 |                         | Athletics Hospitality                               | \$167.20   |
| 6969 |            | Charlie's Chicken       | Special Meeting (District Hosp)                     | \$459.29   |
| 7029 |            | Robin's Nest            | Athletics Hospitality                               | \$288.00   |
| 7201 |            | Las Fuentas             | Athletics Hospitality                               | \$1,250.90 |
| 7185 | 2/17/2023  |                         | Athletics Hospitality                               | \$130.00   |
| 7424 | 5/19/2023  |                         | Athletics Hospitality                               | \$45.00    |
| 7078 |            | Bill & Ruth's           | Athletics Hospitality                               | \$140.16   |
| 7120 |            | Bill & Ruth's           | Athletics Hospitality                               | \$502.54   |
| 7252 |            | Bill & Ruth's           | Athletics Hospitality                               | \$159.62   |
| 7270 |            | Bill & Ruth's           | Athletics Hospitality                               | \$122.03   |
| 7093 |            | Charlie's Chicken       | Athletics Hospitality                               | \$367.06   |
| 7016 |            | Charlie's Chicken       | Athletics Hospitality                               | \$431.40   |
| 7170 |            | Charlie's Chicken       | Athletics Hospitality                               | \$200.00   |
| 7078 | 12/15/2022 |                         | Athletics Hospitality                               | \$139.00   |
| 7120 | 1/18/2023  |                         | Athletics Hospitality                               | \$101.62   |
| 7252 |            | Pizza Hut               | Athletics Hospitality                               | \$169.46   |
| 7320 | 4/18/2023  |                         | Athletics Hospitality                               | \$179.27   |
| 7424 | 5/19/2023  |                         | Athletics Hospitality                               | \$411.73   |
| 7064 | 12/9/2022  |                         | Athletics Hospitality                               | \$142.63   |
| 7101 | 1/10/2023  |                         | Athletics Hospitality                               | \$279.06   |
| 7165 |            | Walmart                 | Athletics Hospitality                               | \$546.36   |
| 7057 |            | Tack Design             | Athletics Hospitality                               | \$74.00    |
| 7120 |            |                         | Athletics Hospitality                               | \$419.46   |
| 7185 |            |                         | Athletics Hospitality                               | \$221.80   |
| 7252 |            |                         | Athletics Hospitality                               | \$363.74   |
| 7120 | 1/18/2023  | Thomas Restaurant       | Athletics Hospitality                               | \$279.60   |

#### Pryor Public Schools 2022-2023 Hotel/Motel Expenditure Report

|      |            |                         | notely motel Experiance Report         |             |
|------|------------|-------------------------|----------------------------------------|-------------|
| 7185 | 2/17/2023  | Thomas Restaurant       | Athletics Hospitality                  | \$116.92    |
| 7252 | 3/9/2023   | Thomas Restaurant       | Athletics Hospitality                  | \$389.40    |
| 7068 | 12/14/2022 | Las Fuentas             | District Hospitality (Special Meeting) | \$429.80    |
| 7118 | 1/18/2023  | Premier Signs           | Athletics Hospitality (Banner)         | \$240.00    |
| 7244 | 3/8/2023   | Robin's Nest            | Athletics Hospitality                  | \$65.00     |
| 7252 | 3/9/2023   | Mid-America Grille      | Athletics Hospitality                  | \$776.91    |
| 7185 | 2/17/2023  | Paulie's Daylight Donut | Athletics Hospitality                  | \$48.00     |
| 7252 | 3/9/2023   | Paulie's Daylight Donut | Athletics Hospitality                  | \$32.00     |
| 7125 | 1/26/2023  | Charlie's Chicken       | Athletics Hospitality                  | \$608.79    |
| 7129 | 1/26/2023  | JL's BBQ                | Athletics Hospitality                  | \$1,484.81  |
| 7252 | 3/9/2023   | JL's BBQ                | Athletics Hospitality                  | \$449.42    |
| 7185 | 2/17/2023  | Bill & Ruth's           | Athletics Hospitality                  | \$571.00    |
| 7252 | 3/9/2023   | Bill & Ruth's           | Athletics Hospitality                  | \$429.00    |
| 7185 | 2/17/2023  | Las Fuentas             | Athletics Hospitality                  | \$672.75    |
| 7165 | 2/8/2023   | Walmart                 | Athletics Hospitality                  | \$430.82    |
| 7234 | 3/8/2023   | Walmart                 | Athletics Hospitality                  | \$1,095.72  |
| 7217 | 2/23/2023  | Paulie's Daylight Donut | District Hospitality (PD Training)     | \$50.00     |
| 7314 | 4/14/2023  | Paulie's Daylight Donut | District Hospitality (PD Training)     | \$82.88     |
| 7453 | 5/31/2023  | Paulie's Daylight Donut | District Hospitality (PD Training)     | \$64.00     |
| 7252 | 3/9/2023   | Subway                  | Athletics Hospitality                  | \$782.10    |
| 7424 | 5/19/2023  | Subway                  | Athletics Hospitality                  | \$210.00    |
| 7424 | 5/19/2023  | Mazzio's                | Athletics Hospitality                  | \$197.67    |
| 7252 | 3/9/2023   | Thomas Restaurant       | Athletics Hospitality                  | \$751.26    |
| 7278 | 3/30/2023  | Charlie's Chicken       | Athletics Hospitality                  | \$191.70    |
| 7355 | 5/1/2023   | Charlie's Chicken       | Athletics Hospitality                  | \$179.75    |
| 7402 | 5/17/2023  | Charlie's Chicken       | Athletics Hospitality                  | \$215.70    |
| 7212 | 2/23/2023  | JL's BBQ                | Athletics Hospitality                  | \$822.51    |
| 7224 | 2/27/2023  | Tack Design             | Athletics Hospitality (Banner)         | \$74.00     |
| 7252 | 3/9/2023   | Big Bellies Burgers     | Athletics Hospitality                  | \$649.00    |
| 7280 | 3/30/2023  | Las Fuentas             | Athletics Hospitality                  | \$950.00    |
| 7301 | 4/14/2023  | Charlie's Chicken       | District Hospitality (Special Meeting) | \$209.77    |
| 7495 | 6/28/2023  | Sam & Ella's            | District Hospitality (Special Meeting) | \$170.71    |
| 7481 | 6/13/2023  | Subway                  | District Hospitality (Special Meeting) | \$81.88     |
| 7258 | 3/23/2023  | BSN Sports              | Athletics Hospitality                  | \$525.00    |
|      |            |                         |                                        |             |
|      |            |                         | TOTAL                                  | <u> </u>    |
|      |            |                         | TOTAL                                  | \$26,818.71 |