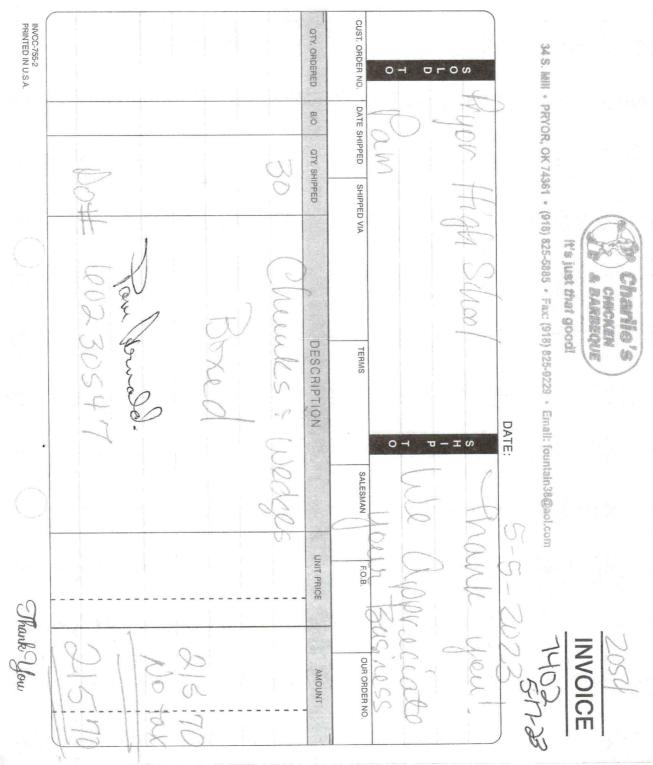

#### Pryor Public Schools 2022-2023 Hotel/Motel Expenditure Report

|      |            |                         | notely motel Experiance Report         |             |
|------|------------|-------------------------|----------------------------------------|-------------|
| 7185 | 2/17/2023  | Thomas Restaurant       | Athletics Hospitality                  | \$116.92    |
| 7252 | 3/9/2023   | Thomas Restaurant       | Athletics Hospitality                  | \$389.40    |
| 7068 | 12/14/2022 | Las Fuentas             | District Hospitality (Special Meeting) | \$429.80    |
| 7118 | 1/18/2023  | Premier Signs           | Athletics Hospitality (Banner)         | \$240.00    |
| 7244 | 3/8/2023   | Robin's Nest            | Athletics Hospitality                  | \$65.00     |
| 7252 | 3/9/2023   | Mid-America Grille      | Athletics Hospitality                  | \$776.91    |
| 7185 | 2/17/2023  | Paulie's Daylight Donut | Athletics Hospitality                  | \$48.00     |
| 7252 | 3/9/2023   | Paulie's Daylight Donut | Athletics Hospitality                  | \$32.00     |
| 7125 | 1/26/2023  | Charlie's Chicken       | Athletics Hospitality                  | \$608.79    |
| 7129 | 1/26/2023  | JL's BBQ                | Athletics Hospitality                  | \$1,484.81  |
| 7252 | 3/9/2023   | JL's BBQ                | Athletics Hospitality                  | \$449.42    |
| 7185 | 2/17/2023  | Bill & Ruth's           | Athletics Hospitality                  | \$571.00    |
| 7252 | 3/9/2023   | Bill & Ruth's           | Athletics Hospitality                  | \$429.00    |
| 7185 | 2/17/2023  | Las Fuentas             | Athletics Hospitality                  | \$672.75    |
| 7165 | 2/8/2023   | Walmart                 | Athletics Hospitality                  | \$430.82    |
| 7234 | 3/8/2023   | Walmart                 | Athletics Hospitality                  | \$1,095.72  |
| 7217 | 2/23/2023  | Paulie's Daylight Donut | District Hospitality (PD Training)     | \$50.00     |
| 7314 | 4/14/2023  | Paulie's Daylight Donut | District Hospitality (PD Training)     | \$82.88     |
| 7453 | 5/31/2023  | Paulie's Daylight Donut | District Hospitality (PD Training)     | \$64.00     |
| 7252 | 3/9/2023   | Subway                  | Athletics Hospitality                  | \$782.10    |
| 7424 | 5/19/2023  | Subway                  | Athletics Hospitality                  | \$210.00    |
| 7424 | 5/19/2023  | Mazzio's                | Athletics Hospitality                  | \$197.67    |
| 7252 | 3/9/2023   | Thomas Restaurant       | Athletics Hospitality                  | \$751.26    |
| 7278 | 3/30/2023  | Charlie's Chicken       | Athletics Hospitality                  | \$191.70    |
| 7355 | 5/1/2023   | Charlie's Chicken       | Athletics Hospitality                  | \$179.75    |
| 7402 | 5/17/2023  | Charlie's Chicken       | Athletics Hospitality                  | \$215.70    |
| 7212 | 2/23/2023  | JL's BBQ                | Athletics Hospitality                  | \$822.51    |
| 7224 | 2/27/2023  | Tack Design             | Athletics Hospitality (Banner)         | \$74.00     |
| 7252 | 3/9/2023   | Big Bellies Burgers     | Athletics Hospitality                  | \$649.00    |
| 7280 | 3/30/2023  | Las Fuentas             | Athletics Hospitality                  | \$950.00    |
| 7301 | 4/14/2023  | Charlie's Chicken       | District Hospitality (Special Meeting) | \$209.77    |
| 7495 | 6/28/2023  | Sam & Ella's            | District Hospitality (Special Meeting) | \$170.71    |
| 7481 | 6/13/2023  | Subway                  | District Hospitality (Special Meeting) | \$81.88     |
| 7258 | 3/23/2023  | BSN Sports              | Athletics Hospitality                  | \$525.00    |
|      |            |                         |                                        |             |
|      |            |                         | TOTAL                                  | <u> </u>    |
|      |            |                         | TOTAL                                  | \$26,818.71 |

| Hod 30549.<br>Delivery                                                                                                                                                       |  |  |
|------------------------------------------------------------------------------------------------------------------------------------------------------------------------------|--|--|
| 11:00 AM                                                                                                                                                                     |  |  |
| 4/21/2023 10:29 AM                                                                                                                                                           |  |  |
|                                                                                                                                                                              |  |  |
| **************************************                                                                                                                                       |  |  |
| 2 Large Mazine's Create Your<br>Own Pizze \$17.98<br>Hand Possed 1 Pepperoni                                                                                                 |  |  |
| 5 Large Mazzio's Create Your<br>Own Pizza \$44.95<br>Hand Tossed 1 Beef                                                                                                      |  |  |
| 3 Large Mazzio's Create Your<br>Own Pizza \$26.97<br>Hand TosseJ 1 Canadian Bacon<br>* NOTE: >Timed order>                                                                   |  |  |
| 25 Places & Napkins \$0.00                                                                                                                                                   |  |  |
| Subtotal: \$89.90<br>Delivery Charge: \$4.49<br>Sales Tax: \$0.00<br>Payments: \$94.39                                                                                       |  |  |
| GRAND TOTAL: \$94,39<br>BALANCE OWING: \$0.00                                                                                                                                |  |  |
| You saved: \$70.00                                                                                                                                                           |  |  |
| 10 x 8091 LG 1 Top PZ-Sch<br>Event (\$70.00)                                                                                                                                 |  |  |
| Order# 1<br>918 825-2340<br>Pryor High School<br>Contact: Pam Arnold<br>1200 Se 9th Street<br>Pryor, OK<br>Map Coordinate:<br>01I10<br>Order #1<br>Payment Type: Credit Card |  |  |