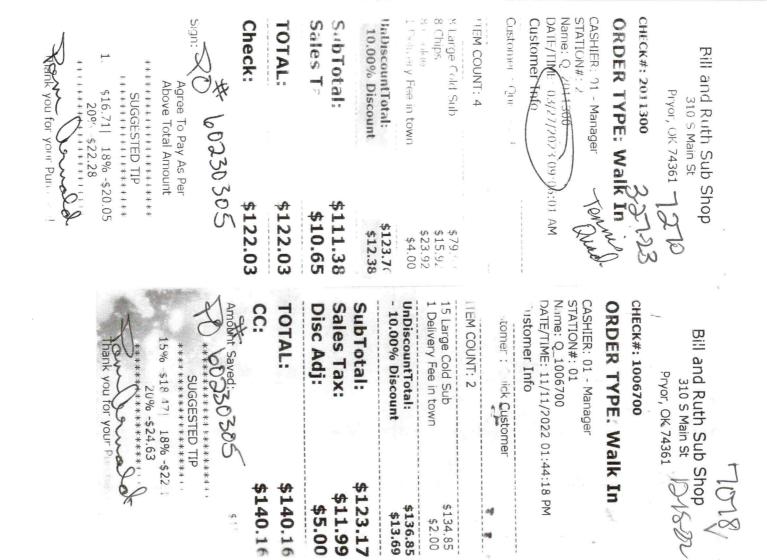

Bill and Ruth Sub Shop 310 S Main St Pryor, OK 74361

#### CHECK#: /008872

## ORDER LYPE Walk In

CASHIER: 01 - Manager STATION#: 2 Name: Q 2008872 DATE/TIME: 01/20/2023 09 10:13 AM Customer Info

Customer : Quick Customer

| UnDiscountTotal:       | \$557.25 |
|------------------------|----------|
| - 10.00% Discount      | \$55.73  |
| 25 SAN                 | \$199.75 |
| 50 BUR                 | \$349.50 |
| 2 Delivery Fee in town | \$8.00   |
| ITEM COUNT: 3          |          |

| SubTotal:   | Prno <sup>6</sup> \$501.53 |
|-------------|----------------------------|
| Sales Tax:  | \$48.84                    |
| Disc Adj: 🔊 | \$20.64                    |
| TOTAL: ~    | \$571.00<br>\$571.00       |

Amount Saved:

\$61.15

Thank you for your Purchase!

Daralitent

Bill and Ruth Sub Shop 310 S Main St Pryor, OK 74361