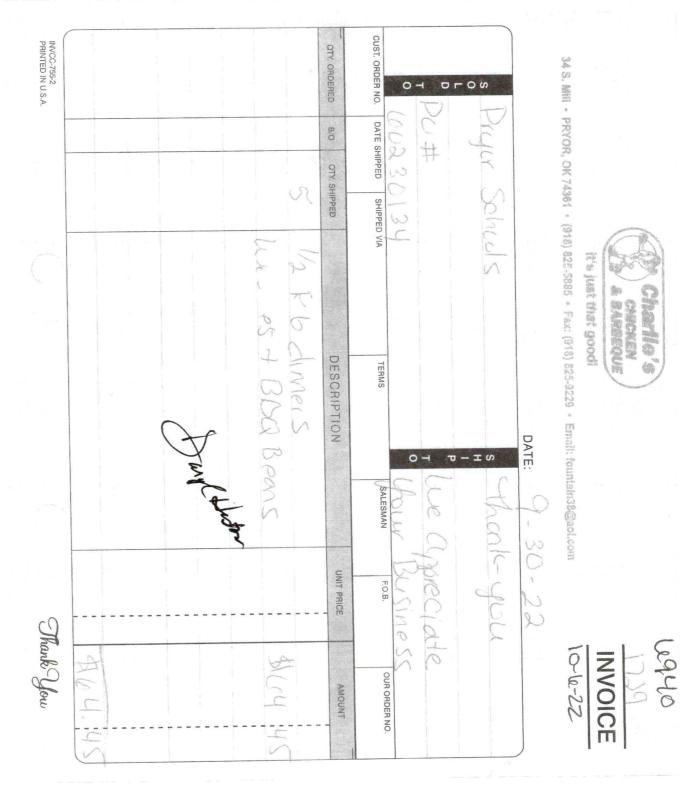

#### Pryor Public Schools 2022-2023 Hotel/Motel Expenditure Report

|      |            |                         |                                                     | 1          |
|------|------------|-------------------------|-----------------------------------------------------|------------|
|      | Check Date | То                      | Description                                         | Amount     |
| 6910 | 9/16/2022  |                         | Pizza's for Students Volunteer lunch (Distict Hosp) | \$65.35    |
| 6892 | 9/9/2022   |                         | Snack's for Student Volunteers (District Hosp)      | \$70.66    |
| 6904 | 9/16/2022  |                         | Tiger Bridge Camp Breakfast and Lunch(District H)   | \$730.00   |
| 6857 |            | Charlie's Chicken       | Professional Development (District Hosp)            | \$644.00   |
| 6910 | 9/16/2022  |                         | New Employee Orientation lunch (District Hosp)      | \$503.30   |
| 6893 |            | Las Fuentas             | Special Meeting (District Hosp)                     | \$400.00   |
| 7480 | 6/13/2023  |                         | Professional Development (District Hosp)            | \$395.94   |
| 6892 | 9/9/2022   |                         | Athletics Hospitality                               | \$159.88   |
| 6951 | 10/7/2022  |                         | Athletics Hospitality                               | \$147.12   |
| 6910 |            | Bill & Ruth's           | Athletics Hospitality                               | \$373.96   |
| 7034 |            | Bill & Ruth's           | Athletics Hospitality                               | \$99.16    |
| 6910 |            | Paulie's Daylight Donut |                                                     | \$42.00    |
| 6966 |            | Paulie's Daylight Donut |                                                     | \$19.27    |
| 6910 | 9/16/2022  |                         | Athletics Hospitality                               | \$512.06   |
| 6922 |            | Charlie's Chicken       | Athletics Hospitality                               | \$64.45    |
| 6940 |            | Charlie's Chicken       | Athletics Hospitality                               | \$64.45    |
| 6969 |            | Charlie's Chicken       | Athletics Hospitality                               | \$64.45    |
| 6991 |            | Charlie's Chicken       | Athletics Hospitality                               | \$64.45    |
| 7002 |            | Charlie's Chicken       | Athletics Hospitality                               | \$64.45    |
| 7004 |            | Premiere Press          | Athletics Hospitality                               | \$694.56   |
| 7034 | 11/17/2022 |                         | Athletics Hospitality                               | \$167.20   |
| 6969 |            | Charlie's Chicken       | Special Meeting (District Hosp)                     | \$459.29   |
| 7029 |            | Robin's Nest            | Athletics Hospitality                               | \$288.00   |
| 7201 |            | Las Fuentas             | Athletics Hospitality                               | \$1,250.90 |
| 7185 | 2/17/2023  |                         | Athletics Hospitality                               | \$130.00   |
| 7424 | 5/19/2023  |                         | Athletics Hospitality                               | \$45.00    |
| 7078 |            | Bill & Ruth's           | Athletics Hospitality                               | \$140.16   |
| 7120 |            | Bill & Ruth's           | Athletics Hospitality                               | \$502.54   |
| 7252 |            | Bill & Ruth's           | Athletics Hospitality                               | \$159.62   |
| 7270 |            | Bill & Ruth's           | Athletics Hospitality                               | \$122.03   |
| 7093 |            | Charlie's Chicken       | Athletics Hospitality                               | \$367.06   |
| 7016 |            | Charlie's Chicken       | Athletics Hospitality                               | \$431.40   |
| 7170 |            | Charlie's Chicken       | Athletics Hospitality                               | \$200.00   |
| 7078 | 12/15/2022 |                         | Athletics Hospitality                               | \$139.00   |
| 7120 | 1/18/2023  |                         | Athletics Hospitality                               | \$101.62   |
| 7252 |            | Pizza Hut               | Athletics Hospitality                               | \$169.46   |
| 7320 | 4/18/2023  |                         | Athletics Hospitality                               | \$179.27   |
| 7424 | 5/19/2023  |                         | Athletics Hospitality                               | \$411.73   |
| 7064 | 12/9/2022  |                         | Athletics Hospitality                               | \$142.63   |
| 7101 | 1/10/2023  |                         | Athletics Hospitality                               | \$279.06   |
| 7165 |            | Walmart                 | Athletics Hospitality                               | \$546.36   |
| 7057 |            | Tack Design             | Athletics Hospitality                               | \$74.00    |
| 7120 |            |                         | Athletics Hospitality                               | \$419.46   |
| 7185 |            |                         | Athletics Hospitality                               | \$221.80   |
| 7252 |            |                         | Athletics Hospitality                               | \$363.74   |
| 7120 | 1/18/2023  | Thomas Restaurant       | Athletics Hospitality                               | \$279.60   |