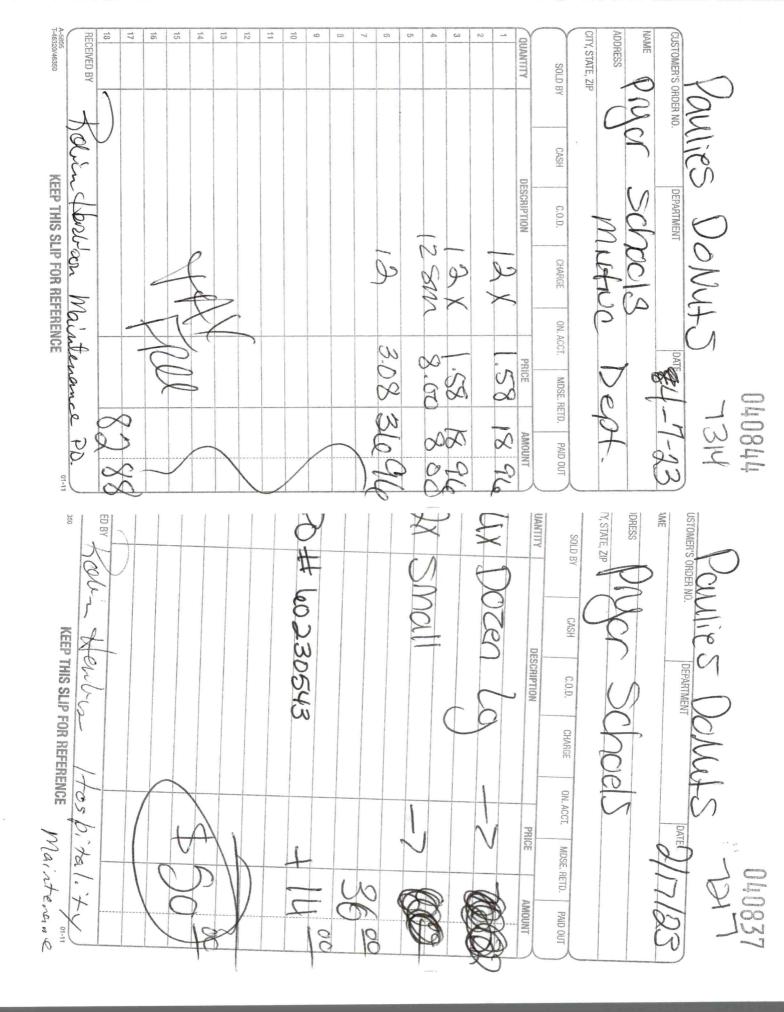

ter MS Baseball

Host Order ID: LMXWXMJi MG2

Lettuce know how we did today at global.subway com and we'll send who a sweet offer.

| CUSTOMER'S ORDER NO.<br>NAME<br>ADDREGO                   |
|-----------------------------------------------------------|
| ADDRESS                                                   |
| CITY, STATE, ZIP                                          |
| SOLD BY CASH C.O.D. CHARGE ON. ACCT. MDSE. RETD. PAID OUT |
| DUAN. DESCRIPTION PRICE AMOUNT                            |
|                                                           |
|                                                           |
| $\frac{2}{3}$ 4 162, Mix 1 0 8 EA                         |
| 2 4 Doz. Mix al 800 EA<br>3 Donuets (                     |
| 5 Jonder S                                                |
| 6                                                         |
| 7                                                         |
| 8                                                         |
| 9                                                         |
| 10                                                        |
| 11                                                        |
| 12                                                        |
| 100                                                       |
| RECEIVED BY                                               |
| A-4705<br>T-46523 KEEP THIS SLIP FOR REFERENCE 01-11      |