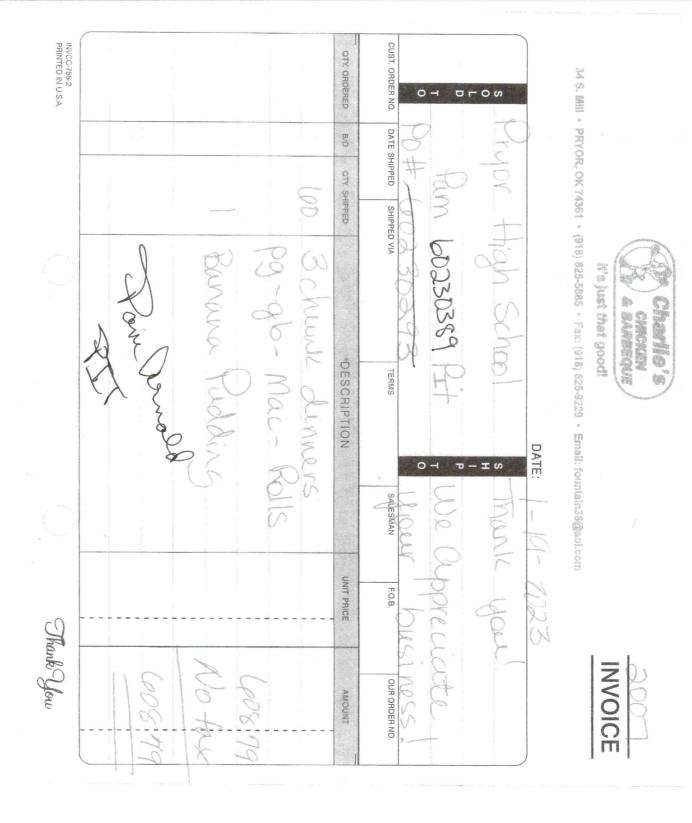

01/18/23 14:07:26 \*\*\*CUSTOMER COPY\*\*\*

705

0.00

60230390

JL'S BAR-B-Q 5501 SOUTH MILL PRYOR, OK 74361 (918) 825-RIBS (7427)

Date: 01/27/23 Time: 11:49 am Order #: 134 COUNTER PRYOR SCHOOLS Server: Angela208

Paid: Paid Payment #: 1186580 Payment Date Time: 01/27/23 11:49 am Transaction ID: CH134 Cashier: Angela208 Tax ID: 73-6031624 Merchant ID: 201100036905 XXXXXXXXXXX9739 Visa Swiped Invoice: 483369 Auth Code: 094465 Reference: 302717603874

| 100CHICKEN STRIP                                 | \$239.00                         |  |  |
|--------------------------------------------------|----------------------------------|--|--|
| 20 POTATO WEDGES                                 | \$67.80                          |  |  |
| 2 BEANS - 1 GAL                                  | \$112.38                         |  |  |
| 1 PAN & CONDIMENT CHARGE                         | \$14.00                          |  |  |
| Sub-total:<br>Tax:<br>Conventence fee:<br>Total: | \$433. 18<br>E×empt<br>\$449, 42 |  |  |

Visa \$449.42

Tip

р

Total Customer Copy

We appreciate your business! Please Come Again Robin's Nest Flowers 16 South Adair Street Pryor OK 74361 918-825-3706 robinsnestweddings@gmail.com

Closing Date - Feb 28, 2023