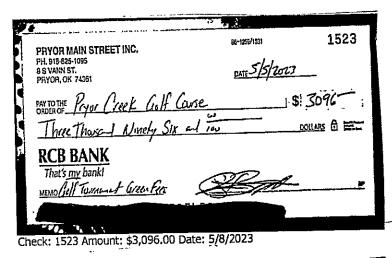

Sep 7, 2022 (Visa 7967)

\$250.00









Check: 1354 Amount: \$250.00 Date: 9/26/2022

-

.

| PRYOR MAIN STREET INC<br>PO BOX 216<br>B S VANIEST PH 918-825-1095<br>PRYOR OK 74281 | 1349<br>8/19/2022<br>Pate |
|--------------------------------------------------------------------------------------|---------------------------|
| Portuged A&B Gulf Shop<br>Twenty Eight Hundred & Forty                               | ما <u>\$ 2840</u> =       |
| RCB<br>BANK<br>For COCK TOURNAMOUT                                                   |                           |
| Patricipa                                                                            | Mu .                      |
| Check: 1349 Amount: \$2,840.00 Date                                                  | 8/24/2022                 |





MEMO FAYM to Table

Check: 1518 Amount: \$120.00 Date: 5/2/2023



| Little @ |
|----------|
| Birdie   |

MERIDETH 💄 - CART | 0 🎽

PILLOWS DISH TOWELS TOTES BURP CLOTHS SPIRIT SHOP SHOP COLLECTIONS GIFT GUIDES COLLEGIATE CATA

# MY ACCOUNT

| ORDER | HISTORY |
|-------|---------|
|-------|---------|

« BACK TO ORDER HISTORY

9

Saved Addresses

Account Details

search products

O de History

Order#: 8722 | Placed: 7/8/2022 3 at 3:27:40 PM | Status: Open

| <b>Billing Information</b> | Shipping          | Payment Method    | Order Summary |          |  |
|----------------------------|-------------------|-------------------|---------------|----------|--|
| Merideth Olson             | Information       | Credit Card       | Subtotal:     | \$413.00 |  |
| 2150 Meadows Cir           | Me