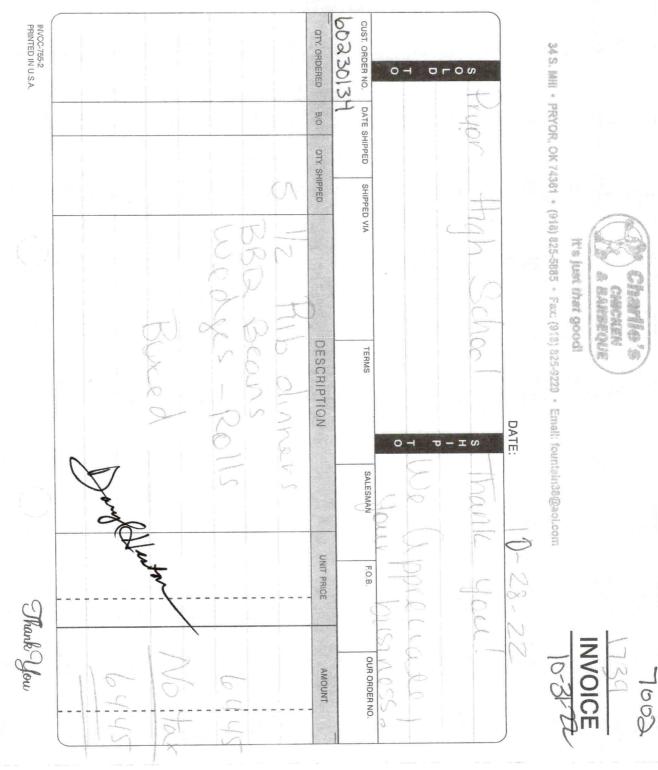

| BALANCE DUE             |                                     | \$2    | 694.56 |                       |         |
| All invoices are due by the Du                                                                                                                 |                         |                                     | φ      | 534.50 |                       |         |
| charge of 1.5% per month (18                                                                                                                   | 3% per annual percentag | e rate) if not received             |        |        |                       |         |

on or before the Due Date.



PLEASE INCLUDE INVOICE NUMBER(S) ON ALL PAYMENTS.











| PR              | V <b>V OC JIN OI</b><br>Firall Building<br>Yuk ok 74361 |                                                                                                                 | 3                 |
|-----------------|---------------------------------------------------------|-----------------------------------------------------------------------------------------------------------------|-------------------|
| <b>91</b><br>01 | 8-825-2340                                              | ху: F-06                                                                                                        | PARTY ON          |
| 01              | 1 Incon                                                 |