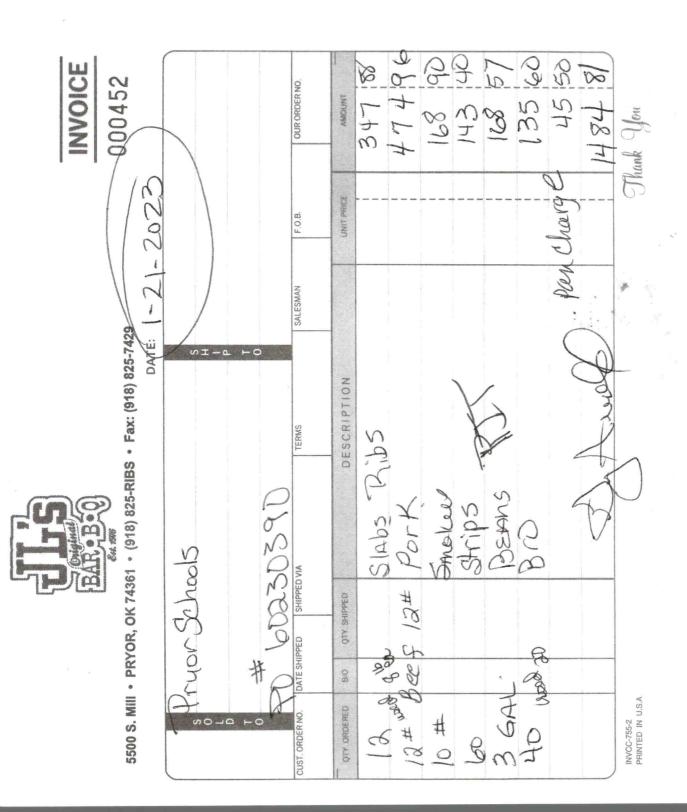

01/18/23 14:07:26 \*\*\*CUSTOMER COPY\*\*\*

705

0.00

60230390

JL'S BAR-B-Q 5501 SOUTH MILL PRYOR, OK 74361 (918) 825-RIBS (7427)

Date: 01/27/23 Time: 11:49 am Order #: 134 COUNTER PRYOR SCHOOLS Server: Angela208

Paid: Paid Payment #: 1186580 Payment Date Time: 01/27/23 11:49 am Transaction ID: CH134 Cashier: Angela208 Tax ID: 73-6031624 Merchant ID: 201100036905 XXXXXXXXXXX9739 Visa Swiped Invoice: 483369 Auth Code: 094465 Reference: 302717603874

| 100CHICKEN STRIP                                 | \$239.00                         |  |  |
|--------------------------------------------------|----------------------------------|--|--|
| 20 POTATO WEDGES                                 | \$67.80                          |  |  |
| 2 BEANS - 1 GAL                                  | \$112.38                         |  |  |
| 1 PAN & CONDIMENT CHARGE                         | \$14.00                          |  |  |
| Sub-total:<br>Tax:<br>Conventence fee:<br>Total: | \$433. 18<br>E×empt<br>\$449, 42 |  |  |

Visa \$449.42

Tip

р

Total Customer Copy

We appreciate your business! Please Come Again Robin's Nest Flowers 16 South Adair Street Pryor OK 74361 918-825-3706 robinsnestweddings@gmail.com

Closing Date - Feb 28, 2023