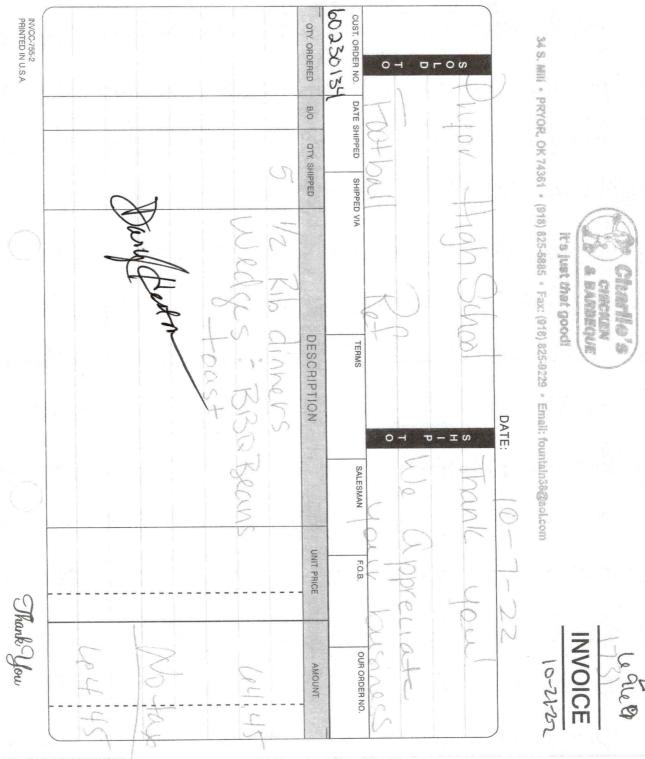

| BALANCE DUE             |                                     | \$2    | 694.56 |                       |         |
| All invoices are due by the Du                                                                                                                 |                         |                                     | φ      | 534.50 |                       |         |
| charge of 1.5% per month (18                                                                                                                   | 3% per annual percentag | e rate) if not received             |        |        |                       |         |

on or before the Due Date.



PLEASE INCLUDE INVOICE NUMBER(S) ON ALL PAYMENTS.











| PR              | V <b>V OC JIN OI</b><br>Firall Building<br>Yuk ok 74361 |                                                                                                                 | 3                 |
|-----------------|---------------------------------------------------------|-----------------------------------------------------------------------------------------------------------------|-------------------|
| <b>91</b><br>01 | 8-825-2340                                              | ху: F-06                                                                                                        | PARTY ON          |
| 01              | 1 Incon                                                 |