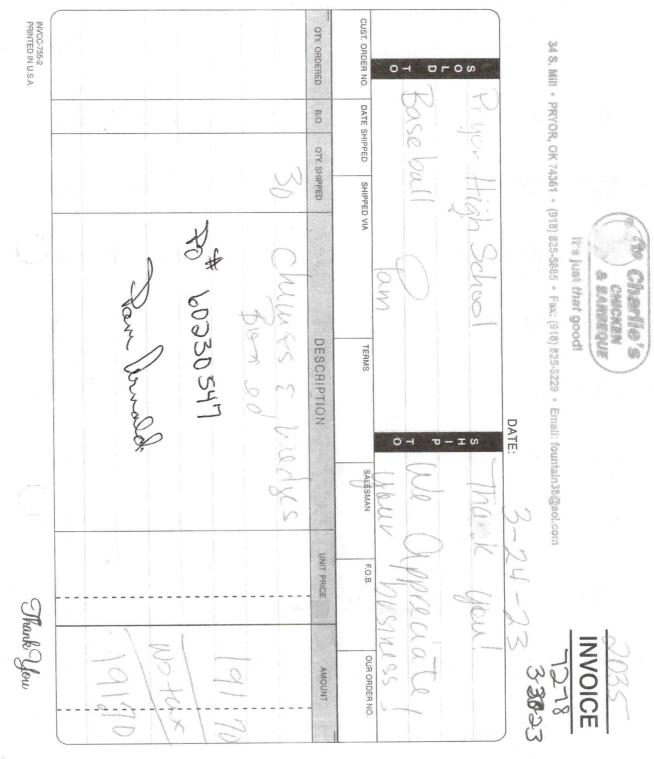

Chk Total: 751.26

.

Tip:

Total:

Duplicate top copy -> customer Suggested Gratuity 15 PENC MT 112.69 18 PERCENT 135.23 20 PERCENT 150.25

Customer Copy

| M                                                  | 2 <sup>1</sup> OJ                                      |                                         |
|----------------------------------------------------|--------------------------------------------------------|-----------------------------------------|
| Baseball                                           | 150 Prvor<br>Delivery                                  | Hundy                                   |
| 1                                                  | I:00 AM                                                |                                         |
| (3/29/2023)                                        |                                                        | 2:02 PM                                 |
| *****                                              | **************************************                 | *******                                 |
|                                                    | ************                                           | *******                                 |
| 3 Large Mazzio'<br>Own Pizza<br>Hand Tossed        | s Create Your<br>1 Canadian                            | \$26.97<br>Bacon                        |
| 2 Large Mazzie<br>Own Pizza<br>Hand Toscal         | <ul> <li>5 Create Your</li> <li>1 Pepperon</li> </ul>  | \$17.98<br>i                            |
| 5 Large Mazzio<br>Dwn Pizza<br>Hand Tossed         | s Create Your<br>1 Beef                                | \$44.95                                 |
| De                                                 | Subtotal:<br>livery Charge:<br>Sales Tax:<br>Payments: | \$89.90<br>\$4.49<br>\$8.89<br>\$103.28 |
| 1                                                  | GRAND TOTAL:<br>BALANCE GWING:                         | \$103.28<br><b>\$0.00</b>               |
|                                                    | You saved:                                             | \$70.00                                 |
| 10 x 8091 LG 1<br>Event                            | Top PZ-Sch                                             | (\$70.00)                               |
| Burdick<br>Contact<br>1200 Se<br>Unit: o<br>Prvor. | igh Schoo<br>Center<br>: Pam Arn<br>9th Stre<br>ffice  | bld                                     |
| Order #                                            | 1                                                      |                                         |
| Payment Type:                                      | Credit Card                                            |                                         |
| * NOTE: cc                                         | . Li man                                               |                                         |
| Special Instru<br>idm                              |                                                        |                                         |
| Meeting Place<br>baseball field                    | :<br>t                                                 |                                         |
| Contact Phone<br>918 825-7340                      | #:                                                     |                                         |