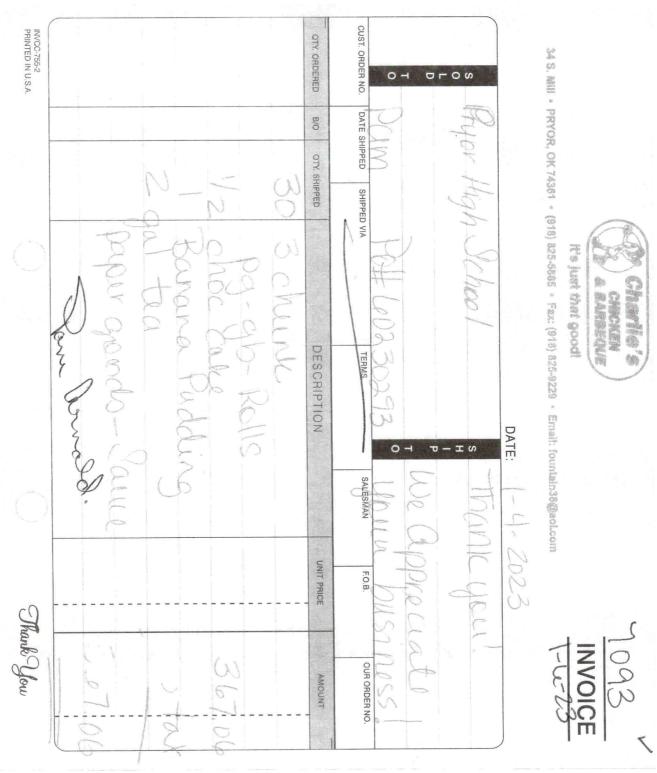

Order# 51 918 825-2340 Pryor High School burdick center Contact: Pam Arnold 1100 Se 9th Street Unit: BSN Pryor, OK Map Coordinato:

rep CB Bos

#### \*\*\*\*\* REPRINT \*\*\*\*\*