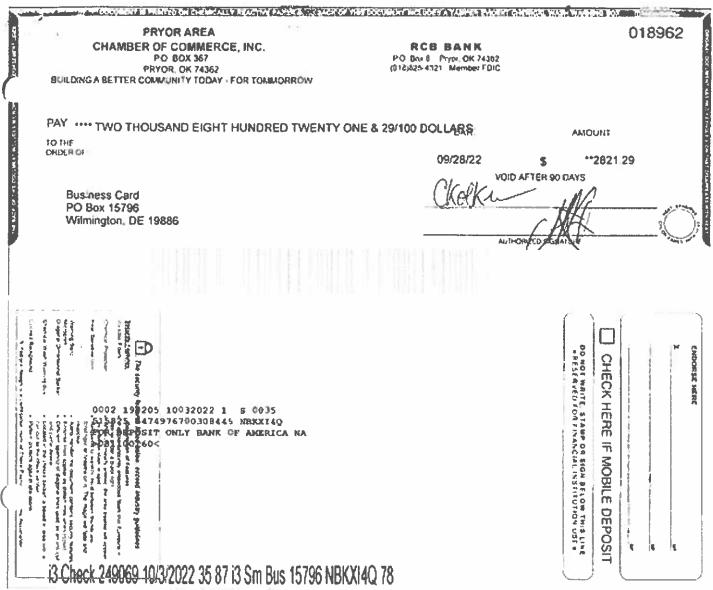

3794 PRYOR AREA CHMBR OF COMM **PO BOX 367** PRYOR, OK 74362-0367

Account Number: 5474 9767 0030 8445 August 19, 2022 - September 18, 2022

| New Balance Total \$2,821.29 |
|------------------------------|
| Minimum Payment Due \$28.21  |
| Payment Due Date 10/13/22    |

#### Enter payment amount

| 5             | Contraction of the | STRUCTURE OF MARKED | and the second second |  |
|---------------|--------------------|---------------------|-----------------------|--|
| (i) antesharm | Contanialino       | han !-              | inden in              |  |

For change of address/phone number, see reverse side.

Mail this coupon along with your check payable to: BUSINESS CARD, or make your payment online at www.bankofamerica.com

#549990011#15796700308445#

Account Transactions-RCB Bank





original

#### PRYOR AREA CHMBR OF COMM 5474 9767 0030 8445 September 19, 2022 - October 18, 2022 Page 3 of 6

### ansactions

 $\mathbf{z}_{i}$ 

| Posting | Transaction   |                                                   |                                         |             |
|---------|---------------|---------------------------------------------------|-----------------------------------------|-------------|
| Date    | Date          | Description                                       | Reference Number                        | Amount      |
| 10/03   | 10/03         | PAYMENT - THANK YOU                               | 2761530000000579349733                  | - 2,821,29  |
|         |               | TOTAL PAYMENTS AND OTHER CREDITS FOR THIS PERIOD  |