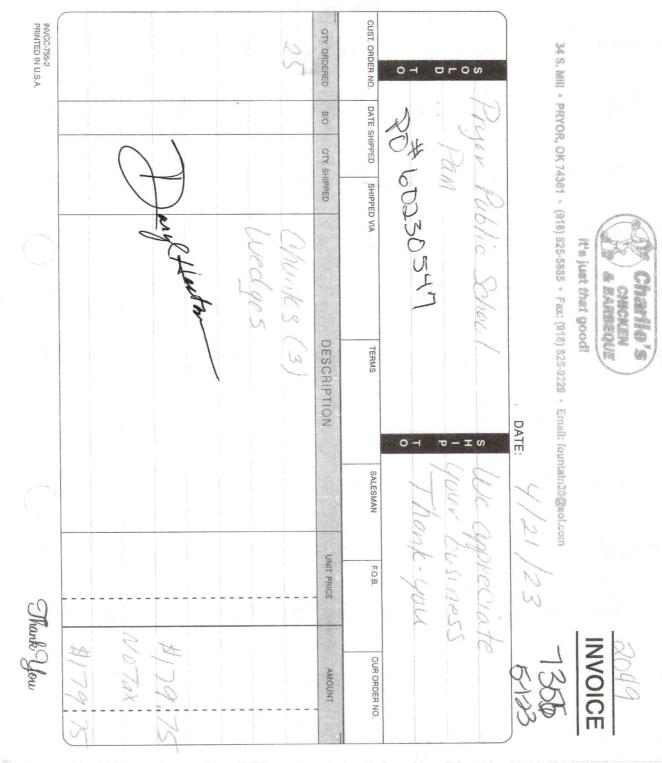

| Hod 30549.<br>Delivery                                                                                                                                                       |  |  |
|------------------------------------------------------------------------------------------------------------------------------------------------------------------------------|--|--|
| 11:00 AM                                                                                                                                                                     |  |  |
| 4/21/2023 10:29 AM                                                                                                                                                           |  |  |
|                                                                                                                                                                              |  |  |
| **************************************                                                                                                                                       |  |  |
| 2 Large Mazine's Create Your<br>Own Pizze \$17.98<br>Hand Possed 1 Pepperoni                                                                                                 |  |  |
| 5 Large Mazzio's Create Your<br>Own Pizza \$44.95<br>Hand Tossed 1 Beef                                                                                                      |  |  |
| 3 Large Mazzio's Create Your<br>Own Pizza \$26.97<br>Hand TosseJ 1 Canadian Bacon<br>* NOTE: >Timed order>                                                                   |  |  |
| 25 Places & Napkins \$0.00                                                                                                                                                   |  |  |
| Subtotal: \$89.90<br>Delivery Charge: \$4.49<br>Sales Tax: \$0.00<br>Payments: \$94.39                                                                                       |  |  |
| GRAND TOTAL: \$94,39<br>BALANCE OWING: \$0.00                                                                                                                                |  |  |
| You saved: \$70.00                                                                                                                                                           |  |  |
| 10 x 8091 LG 1 Top PZ-Sch<br>Event (\$70.00)                                                                                                                                 |  |  |
| Order# 1<br>918 825-2340<br>Pryor High School<br>Contact: Pam Arnold<br>1200 Se 9th Street<br>Pryor, OK<br>Map Coordinate:<br>01I10<br>Order #1<br>Payment Type: Credit Card |  |  |