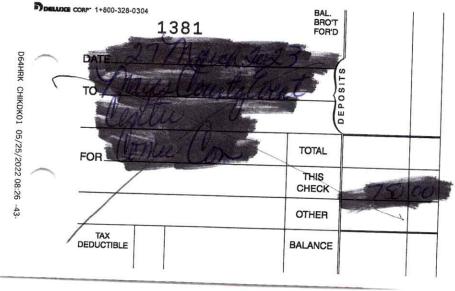

---------------------------|-------------------|------------------------|---------|---|
| D641                                  | DATE03.25         | 2023                   | s       |   |
| (<br>064няк снікокот 05/25/2022 08:26 | TO_ROOK GO        | nodson                 | DEPOSIT |   |
| 01 05/25/2                            | FOR_Sculptur      | <u>`</u>               |         |   |
| 022 08:2                              | 1st place         | THIS<br>CHECK          | 50      | Ö |
| 6 -44-                                |                   | OTHER                  |         |   |
|                                       | TAX<br>DEDUCTIBLE | BALANCE                |         |   |
|                                       | 1 1               |                        |         | ļ |









To be considered for the City of Pryor Creek Hotel / Motel Tax Allocation Grant, please complete the form below.

| 225 S. Rowe S          | et.