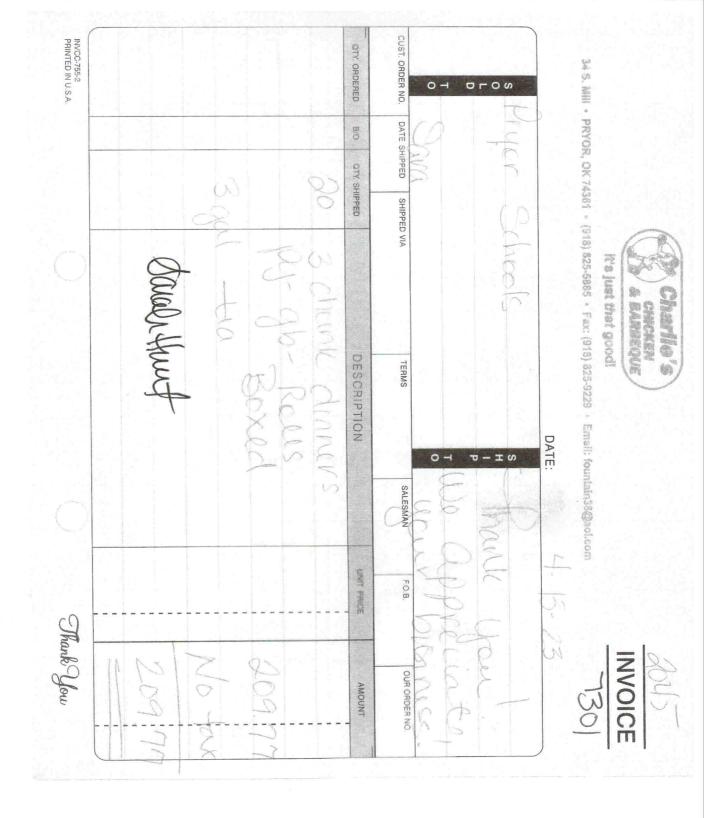

#### Pryor Public Schools 2022-2023 Hotel/Motel Expenditure Report

|      |            |                         | notely motel Experiance Report         |             |
|------|------------|-------------------------|----------------------------------------|-------------|
| 7185 | 2/17/2023  | Thomas Restaurant       | Athletics Hospitality                  | \$116.92    |
| 7252 | 3/9/2023   | Thomas Restaurant       | Athletics Hospitality                  | \$389.40    |
| 7068 | 12/14/2022 | Las Fuentas             | District Hospitality (Special Meeting) | \$429.80    |
| 7118 | 1/18/2023  | Premier Signs           | Athletics Hospitality (Banner)         | \$240.00    |
| 7244 | 3/8/2023   | Robin's Nest            | Athletics Hospitality                  | \$65.00     |
| 7252 | 3/9/2023   | Mid-America Grille      | Athletics Hospitality                  | \$776.91    |
| 7185 | 2/17/2023  | Paulie's Daylight Donut | Athletics Hospitality                  | \$48.00     |
| 7252 | 3/9/2023   | Paulie's Daylight Donut | Athletics Hospitality                  | \$32.00     |
| 7125 | 1/26/2023  | Charlie's Chicken       | Athletics Hospitality                  | \$608.79    |
| 7129 | 1/26/2023  | JL's BBQ                | Athletics Hospitality                  | \$1,484.81  |
| 7252 | 3/9/2023   | JL's BBQ                | Athletics Hospitality                  | \$449.42    |
| 7185 | 2/17/2023  | Bill & Ruth's           | Athletics Hospitality                  | \$571.00    |
| 7252 | 3/9/2023   | Bill & Ruth's           | Athletics Hospitality                  | \$429.00    |
| 7185 | 2/17/2023  | Las Fuentas             | Athletics Hospitality                  | \$672.75    |
| 7165 | 2/8/2023   | Walmart                 | Athletics Hospitality                  | \$430.82    |
| 7234 | 3/8/2023   | Walmart                 | Athletics Hospitality                  | \$1,095.72  |
| 7217 | 2/23/2023  | Paulie's Daylight Donut | District Hospitality (PD Training)     | \$50.00     |
| 7314 | 4/14/2023  | Paulie's Daylight Donut | District Hospitality (PD Training)     | \$82.88     |
| 7453 | 5/31/2023  | Paulie's Daylight Donut | District Hospitality (PD Training)     | \$64.00     |
| 7252 | 3/9/2023   | Subway                  | Athletics Hospitality                  | \$782.10    |
| 7424 | 5/19/2023  | Subway                  | Athletics Hospitality                  | \$210.00    |
| 7424 | 5/19/2023  | Mazzio's                | Athletics Hospitality                  | \$197.67    |
| 7252 | 3/9/2023   | Thomas Restaurant       | Athletics Hospitality                  | \$751.26    |
| 7278 | 3/30/2023  | Charlie's Chicken       | Athletics Hospitality                  | \$191.70    |
| 7355 | 5/1/2023   | Charlie's Chicken       | Athletics Hospitality                  | \$179.75    |
| 7402 | 5/17/2023  | Charlie's Chicken       | Athletics Hospitality                  | \$215.70    |
| 7212 | 2/23/2023  | JL's BBQ                | Athletics Hospitality                  | \$822.51    |
| 7224 | 2/27/2023  | Tack Design             | Athletics Hospitality (Banner)         | \$74.00     |
| 7252 | 3/9/2023   | Big Bellies Burgers     | Athletics Hospitality                  | \$649.00    |
| 7280 | 3/30/2023  | Las Fuentas             | Athletics Hospitality                  | \$950.00    |
| 7301 | 4/14/2023  | Charlie's Chicken       | District Hospitality (Special Meeting) | \$209.77    |
| 7495 | 6/28/2023  | Sam & Ella's            | District Hospitality (Special Meeting) | \$170.71    |
| 7481 | 6/13/2023  | Subway                  | District Hospitality (Special Meeting) | \$81.88     |
| 7258 | 3/23/2023  | BSN Sports              | Athletics Hospitality                  | \$525.00    |
|      |            |                         |                                        |             |
|      |            |                         | TOTAL                                  | <u> </u>    |
|      |            |                         | TOTAL                                  | \$26,818.71 |