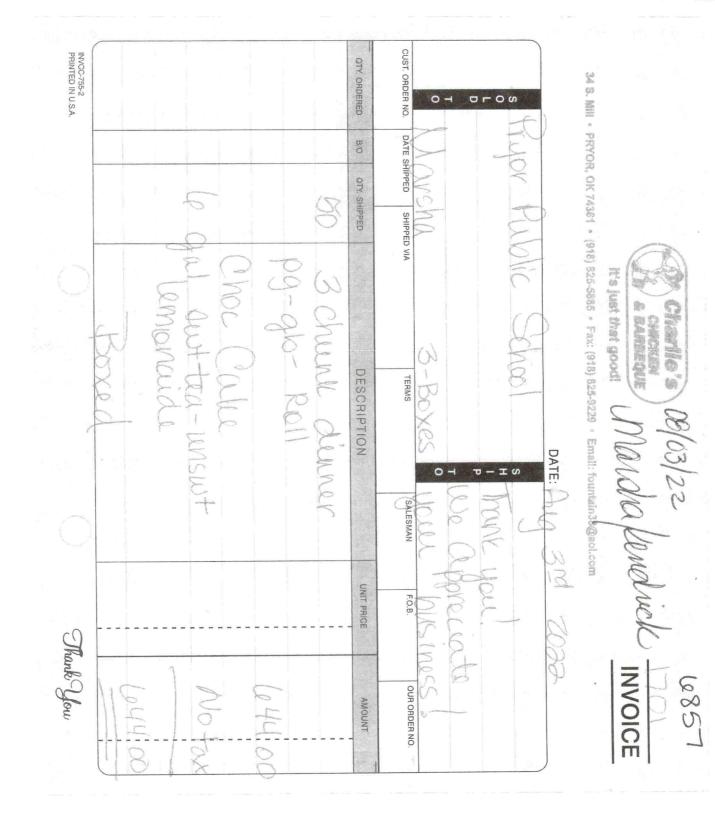

#### Pryor Public Schools 2022-2023 Hotel/Motel Expenditure Report

|      |            |                         |                                                     | 1          |
|------|------------|-------------------------|-----------------------------------------------------|------------|
|      | Check Date | То                      | Description                                         | Amount     |
| 6910 | 9/16/2022  |                         | Pizza's for Students Volunteer lunch (Distict Hosp) | \$65.35    |
| 6892 | 9/9/2022   |                         | Snack's for Student Volunteers (District Hosp)      | \$70.66    |
| 6904 | 9/16/2022  |                         | Tiger Bridge Camp Breakfast and Lunch(District H)   | \$730.00   |
| 6857 |            | Charlie's Chicken       | Professional Development (District Hosp)            | \$644.00   |
| 6910 | 9/16/2022  |                         | New Employee Orientation lunch (District Hosp)      | \$503.30   |
| 6893 |            | Las Fuentas             | Special Meeting (District Hosp)                     | \$400.00   |
| 7480 | 6/13/2023  |                         | Professional Development (District Hosp)            | \$395.94   |
| 6892 | 9/9/2022   |                         | Athletics Hospitality                               | \$159.88   |
| 6951 | 10/7/2022  |                         | Athletics Hospitality                               | \$147.12   |
| 6910 |            | Bill & Ruth's           | Athletics Hospitality                               | \$373.96   |
| 7034 |            | Bill & Ruth's           | Athletics Hospitality                               | \$99.16    |
| 6910 |            | Paulie's Daylight Donut |                                                     | \$42.00    |
| 6966 |            | Paulie's Daylight Donut |                                                     | \$19.27    |
| 6910 | 9/16/2022  |                         | Athletics Hospitality                               | \$512.06   |
| 6922 |            | Charlie's Chicken       | Athletics Hospitality                               | \$64.45    |
| 6940 |            | Charlie's Chicken       | Athletics Hospitality                               | \$64.45    |
| 6969 |            | Charlie's Chicken       | Athletics Hospitality                               | \$64.45    |
| 6991 |            | Charlie's Chicken       | Athletics Hospitality                               | \$64.45    |
| 7002 |            | Charlie's Chicken       | Athletics Hospitality                               | \$64.45    |
| 7004 |            | Premiere Press          | Athletics Hospitality                               | \$694.56   |
| 7034 | 11/17/2022 |                         | Athletics Hospitality                               | \$167.20   |
| 6969 |            | Charlie's Chicken       | Special Meeting (District Hosp)                     | \$459.29   |
| 7029 |            | Robin's Nest            | Athletics Hospitality                               | \$288.00   |
| 7201 |            | Las Fuentas             | Athletics Hospitality                               | \$1,250.90 |
| 7185 | 2/17/2023  |                         | Athletics Hospitality                               | \$130.00   |
| 7424 | 5/19/2023  |                         | Athletics Hospitality                               | \$45.00    |
| 7078 |            | Bill & Ruth's           | Athletics Hospitality                               | \$140.16   |
| 7120 |            | Bill & Ruth's           | Athletics Hospitality                               | \$502.54   |
| 7252 |            | Bill & Ruth's           | Athletics Hospitality                               | \$159.62   |
| 7270 |            | Bill & Ruth's           | Athletics Hospitality                               | \$122.03   |
| 7093 |            | Charlie's Chicken       | Athletics Hospitality                               | \$367.06   |
| 7016 |            | Charlie's Chicken       | Athletics Hospitality                               | \$431.40   |
| 7170 |            | Charlie's Chicken       | Athletics Hospitality                               | \$200.00   |
| 7078 | 12/15/2022 |                         | Athletics Hospitality                               | \$139.00   |
| 7120 | 1/18/2023  |                         | Athletics Hospitality                               | \$101.62   |
| 7252 |            | Pizza Hut               | Athletics Hospitality                               | \$169.46   |
| 7320 | 4/18/2023  |                         | Athletics Hospitality                               | \$179.27   |
| 7424 | 5/19/2023  |                         | Athletics Hospitality                               | \$411.73   |
| 7064 | 12/9/2022  |                         | Athletics Hospitality                               | \$142.63   |
| 7101 | 1/10/2023  |                         | Athletics Hospitality                               | \$279.06   |
| 7165 |            | Walmart                 | Athletics Hospitality                               | \$546.36   |
| 7057 |            | Tack Design             | Athletics Hospitality                               | \$74.00    |
| 7120 |            |                         | Athletics Hospitality                               | \$419.46   |
| 7185 |            |                         | Athletics Hospitality                               | \$221.80   |
| 7252 |            |                         | Athletics Hospitality                               | \$363.74   |
| 7120 | 1/18/2023  | Thomas Restaurant       | Athletics Hospitality                               | \$279.60   |