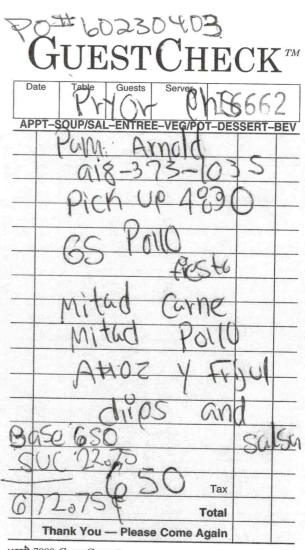

Amount Saved:

\$53.88

Thank you for your Purchase!

| LAS FUENTES ME<br>110 S MIL<br>PRYOR, OK<br>918-824-<br>CT2-20005 | L ST<br>74361<br>1303                               |
|-------------------------------------------------------------------|-----------------------------------------------------|
| 01/20/2023                                                        | 17:28                                               |
| Sale                                                              | ,                                                   |
| Trans #: 55 Ba                                                    | tch #: 211                                          |
| VISA<br><del>xxxxxxxxxxxx</del> 97                                | CHIP<br>47 **/**                                    |
| BASE AMT:<br>SUC:<br>DISC:                                        | \$650.00<br>\$22.75<br>\$0.00                       |
| SUB TOTAL:                                                        | \$672.75                                            |
| TIP AMT:                                                          | \$,                                                 |
| TOTAL AMT:                                                        | \$,                                                 |
|                                                                   |                                                     |
| Code:                                                             | DVAL 007244<br>007244<br>02022201806<br>20810726562 |
|                                                                   | JISA CREDIT<br>00000031010<br>8080008000<br>6800    |
| Pan Inale<br>COME AGE                                             | A ALL                                               |