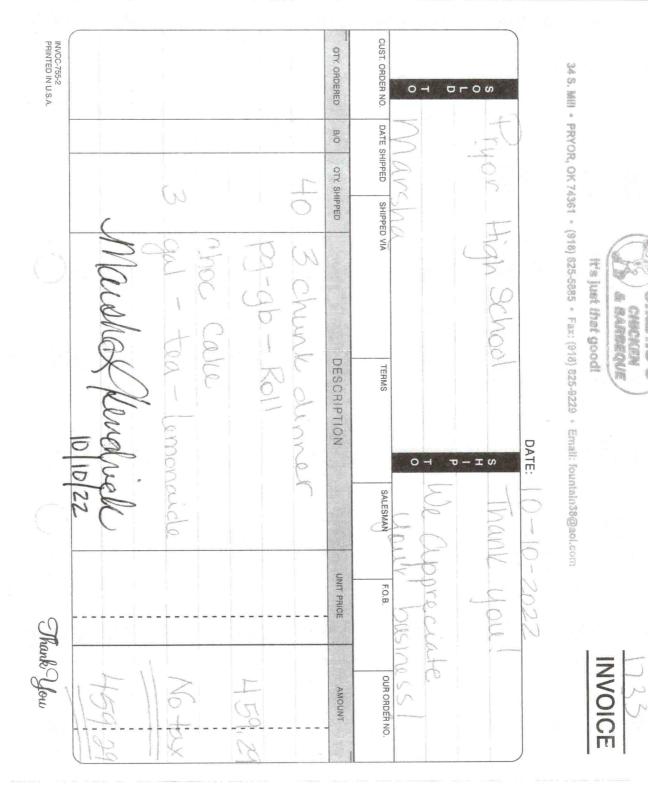

ls P.O. Box 548 PO# 60230276 Pryor OK 74362

### Orders

| Delivery Date | Order #   | Sender Name                                | Recipient<br>Name | Item                   | Product<br>Total    | Tax    | Delivery | Charge   | Total Due |
|---------------|-----------|--------------------------------------------|-------------------|------------------------|---------------------|--------|----------|----------|-----------|
| Sep 30, 2022  | 100009518 | Pryor Public<br>Schools / PO<br># 60230168 |                   | Fresh<br>Arrangement   | \$200.00            | \$0.00 | \$0.00   | \$200.00 | \$200.00  |
| Oct 31, 2022  | 100009902 | Pryor Public<br>Schools /<br>haley         | 2                 | Loose Roses<br>D Senja | \$288.00<br>x Nigkt | \$0.00 | \$0.00   | \$288.00 | \$288.00  |





'harlie's

Premiere Press & Graphics 2727 S Memorial Dr Tulsa, OK 74129-2610 US 918-665-7083 accounting@premierepress.com



## INVOICE

| BILL TO<br>Pryor Public Schools<br>405 SW First St.<br>PO Box 548<br>Pryor, OK 74362 | SHIP TO<br>Pryor Public Schools<br>405 SW First St.<br>PO Box 548<br>Pryor, OK 74362 |            | INVOICE # 1591<br>DATE 10/17/2022<br>DUE DATE 11/01/2022<br>TERMS Net 15 |
|--------------------------------------------------------------------------------------|--------------------------------------------------------------------------------------|------------|--------------------------------------------------------------------------|
| SHIP VIA                                                                             | SALES REP