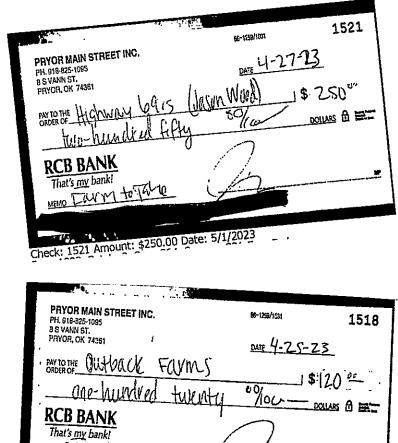

Premier Signs & Design, LLC 1355 Horkey St Ste B Pryor, OK 74361 accounts@premiersignsdesign.com

BILL TO PRYOR PUBLIC SCHOOLS P.O. Box 548 Pryor, OK 74362

7118 1-28-2 **SIGNS & DESIGN** 

INVIOLOTE (HURRE) Exite chiloxozza i teteblej kraj o kraja Une evite mezadoza i za

JOB NUMBER 23-024

PO NUMBER 60230386

| (6) 始相思                         | DESCRIPTION                                                      |          |        |         |
|---------------------------------|------------------------------------------------------------------|----------|--------|---------|
|                                 | Boys and Girls Brackets<br>Banner<br>Size: 4' x 6'<br>6 Grommets | 2        | 120.00 | 240.00T |
| Thank you for choosing Premier! |                                                                  | SUBTOT   | AL     | 240.00  |
|                                 |                                                                  | TAX (0%) | )      | 0.00    |
|                                 |                                                                  | TOTAL    |        | 240.00  |
|                                 |                                                                  |          |        |         |