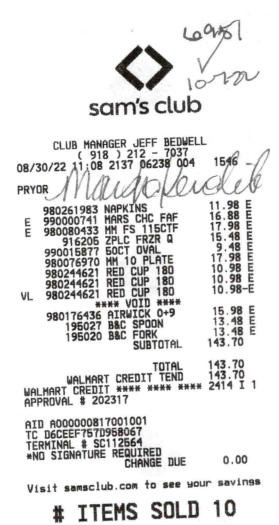

CUSTOMER COPY

NCC 7000 GUESTCHECK™ www.nationalchecking.com MADE IN THE USA

TC# 0813 5135 0112 6123 8573 1

\*\*\* MEMBER COPY \*\*\*

| CLUB MANAGER JEFF BEDWELL<br>( 918 ) 212 - 7037                                                                                                                                                                                                                                                                                                                                                                                                                                                                                                                                                                                                                                                                                                                                                                                                                                                                                                                           |
|---------------------------------------------------------------------------------------------------------------------------------------------------------------------------------------------------------------------------------------------------------------------------------------------------------------------------------------------------------------------------------------------------------------------------------------------------------------------------------------------------------------------------------------------------------------------------------------------------------------------------------------------------------------------------------------------------------------------------------------------------------------------------------------------------------------------------------------------------------------------------------------------------------------------------------------------------------------------------|
| 10/19/22 18:32 8580 06238 005 1597                                                                                                                                                                                                                                                                                                                                                                                                                                                                                                                                                                                                                                                                                                                                                                                                                                                                                                                                        |
| PRYOR                                                                                                                                                                                                                                                                                                                                                                                                                                                                                                                                                                                                                                                                                                                                                                                                                                                                                                                                                                     |
| 143018       DUSTOFF       14.48       T         E       980010669       MMDONUT100CF       29.98       T         980050600       MM 9       DZ       CUP       13.38       T         E       980061263       THE       MIX       F       7.48       T         E       980061263       THE       MIX       F       7.48       T         E       980061263       THE       MIX       F       7.48       T         E       9800252235       BCP       S&S       252F       6.98       T         E       990000741       MARS       CHC       FAF       16.88       T         VL       990000741       MARS       CHC       FAF       16.88       T         VL       990000741       MARS       CHC       FAF       16.88       T         VL       990000741       MARS       CHC       FAF       16.88       T         WL       990000743       MARS       S       115CTF       17.98       T         SUBTOTP       SUBTOTP       SUBTOTP       17.98       T       SUBTOTP |
| TAX 1 8.917<br>TOTAL TOTAL SOLUTION SOLUTION SOLUTION SOLUTION SOLUTION SOLUTION SOLUTION SOLUTION SOLUTION SIGNATURE REQUIRED CHANGE DUE 0.00                                                                                                                                                                                                                                                                                                                                                                                                                                                                                                                                                                                                                                                                                                                                                                                                                            |
| Visit samsclub.com to see your savings                                                                                                                                                                                                                                                                                                                                                                                                                                                                                                                                                                                                                                                                                                                                                                                                                                                                                                                                    |
| # ITEMS SOLD 8                                                                                                                                                                                                                                                                                                                                                                                                                                                                                                                                                                                                                                                                                                                                                                                                                                                                                                                                                            |
| TC# 5396 9901 6903 0947 0648 9                                                                                                                                                                                                                                                                                                                                                                                                                                                                                                                                                                                                                                                                                                                                                                                                                                                                                                                                            |