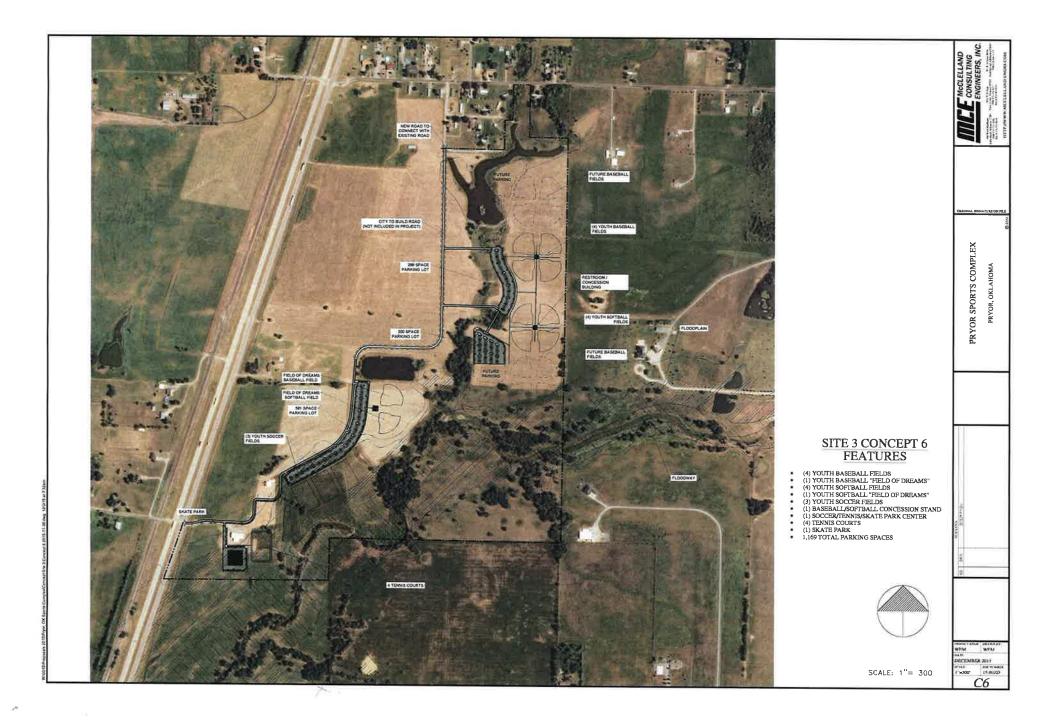

### 6. DISCUSSION REGARDING SPORTS COMPLEX CONCEPT.

No action. A map was provided showing the proposal that had been drawn up in 2015 for consideration. Sordahl stated that he is intrigued by this idea. All the sports organizations that have approached the Trust Authority for bond monies would be able to utilize this complex.

Mayor stated that he would not expect the city to bear the full burden of the expense for this complex. The first step would be to have this property conveyed to the Trust Authority in order to begin the process. All agreed to present this to Council for conveyance.