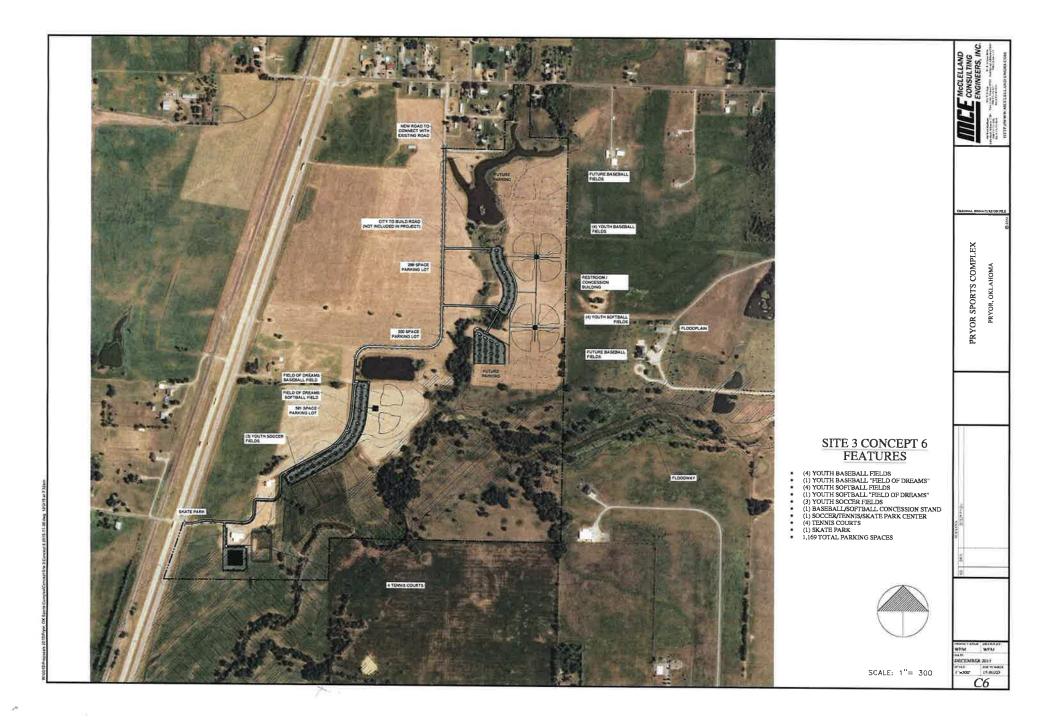

# 9. DISCUSSION AND POSSIBLE ACTION REGARDING ACCEPTING RESPONSIBILITY FOR ALL COMPONENTS OF PLANNING, PROMOTING, AND PROPOSED FUNDING OF A SPORTS PARK TO BE PLACED ON THE 173 ACRES GIFTED TO CITY OF PRYOR CREEK IN NORTH PRYOR KNOWN AS THE GILES PROPERTY.

Motion was made by Moore, second by Derr to send this back to Council to authorize more latitude to the EDTA to proceed with property development plan on the 173 acres gifted to City of Pryor Creek in North Pryor known as the Giles property. Mayor stated he would be glad to do the legwork on this project if they would like him to. Sordahl stated that he likes the idea of a sports complex, but he believes there may be room to do even more than that on this land. Voting yes: Berger, Miller, Dillard, Sordahl, Williams, Derr, Moore. Voting no: none.