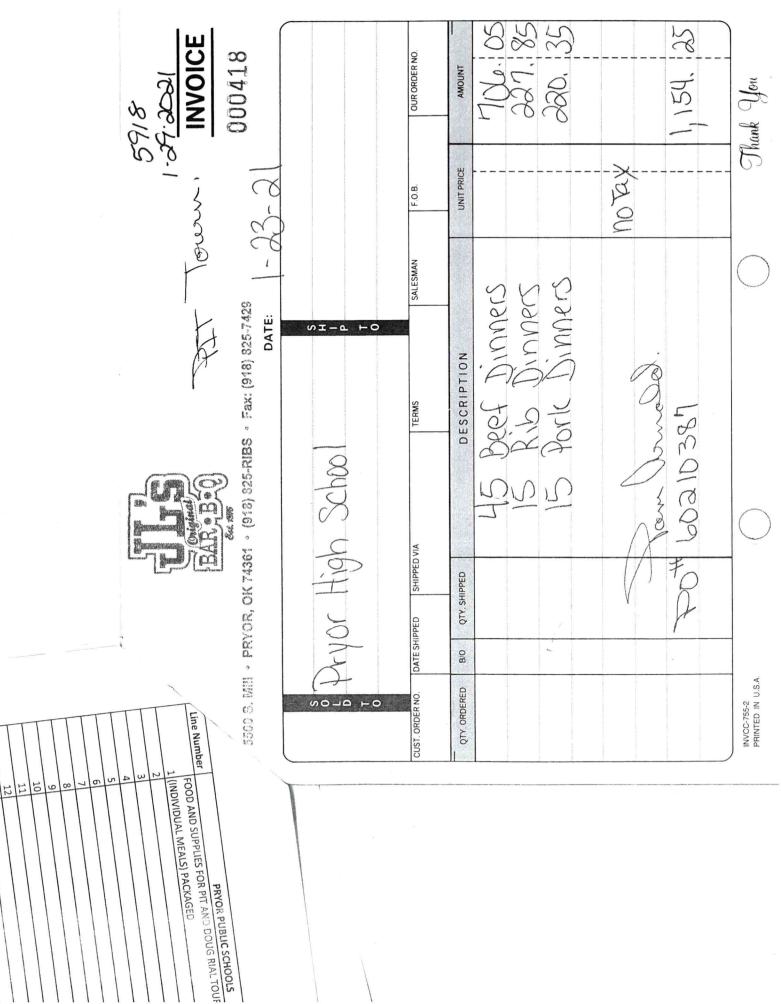

#### Pryor Public Schools 2020-2021 Hotel/Motel Expenditure Report

| Check | Check Date                                                                                                                                                                                                                                                                                                                                                                                                                                                                                                                                                                                                                                                                                          | То                 | Description                        | Amount     |
|-------|-----------------------------------------------------------------------------------------------------------------------------------------------------------------------------------------------------------------------------------------------------------------------------------------------------------------------------------------------------------------------------------------------------------------------------------------------------------------------------------------------------------------------------------------------------------------------------------------------------------------------------------------------------------------------------------------------------|--------------------|------------------------------------|------------|
| 5931  | 2/3/2021                                                                                                                                                                                                                                                                                                                                                                                                                                                                                                                                                                                                                                                                                            | Moncrief, Donald   | PIT Official                       | \$110.00   |
| 5952  | 2/3/2021                                                                                                                                                                                                                                                                                                                                                                                                                                                                                                                                                                                                                                                                                            | Sullivan, Stephen  | PIT Official                       | \$110.00   |
| 5936  | 2/3/2021                                                                                                                                                                                                                                                                                                                                                                                                                                                                                                                                                                                                                                                                                            | Waltonbaugh, Jaime | PIT Official                       | \$110.00   |
| 5943  | 2/3/2021                                                                                                                                                                                                                                                                                                                                                                                                                                                                                                                                                                                                                                                                                            | Mobra, Mark        | PIT Official                       | \$110.00   |
| 5956  | 2/3/2021                                                                                                                                                                                                                                                                                                                                                                                                                                                                                                                                                                                                                                                                                            | McBride, Thomas    | PIT Official                       | \$110.00   |
| 5935  | 2/3/2021                                                                                                                                                                                                                                                                                                                                                                                                                                                                                                                                                                                                                                                                                            | Harold, Mark       | PIT Official                       | \$110.00   |
| 5933  | 2/3/2021                                                                                                                                                                                                                                                                                                                                                                                                                                                                                                                                                                                                                                                                                            | Chavez, Eloy       | PIT Official                       | \$110.00   |
| 5947  | 2/3/2021                                                                                                                                                                                                                                                                                                                                                                                                                                                                                                                                                                                                                                                                                            | Calhoun, Richard   | PIT Official                       | \$110.00   |
| 5941  | 2/3/2021                                                                                                                                                                                                                                                                                                                                                                                                                                                                                                                                                                                                                                                                                            | Lynch, Kevin       | PIT Official                       | \$110.00   |
| 5930  | 2/3/2021                                                                                                                                                                                                                                                                                                                                                                                                                                                                                                                                                                                                                                                                                            | Dixon, Richard     | PIT Official                       | \$110.00   |
| 5942  | 2/3/2021                                                                                                                                                                                                                                                                                                                                                                                                                                                                                                                                                                                                                                                                                            | Puyear, Larry      | PIT Official                       | \$110.00   |
| 5932  | 2/3/2021                                                                                                                                                                                                                                                                                                                                                                                                                                                                                                                                                                                                                                                                                            | Price, Doug        | PIT Official                       | \$110.00   |
| 5938  | 2/3/2021                                                                                                                                                                                                                                                                                                                                                                                                                                                                                                                                                                                                                                                                                            | Hooks, Jasper      | PIT Official                       | \$110.00   |
| 5943  | 2/3/2021                                                                                                                                                                                                                                                                                                                                                                                                                                                                                                                                                                                                                                                                                            | Mobra, Mark        | PIT Official                       | \$110.00   |
| 5950  |                                                                                                                                                                                                                                                                                                                                                                                                                                                                                                                                                                                                                                                                                                     | Brians, Scott      | PIT Official                       | \$110.00   |
| 5933  | 2/3/2021                                                                                                                                                                                                                                                                                                                                                                                                                                                                                                                                                                                                                                                                                            | Chavez, Eloy       | PIT Official                       | \$110.00   |
| 5949  | 2/3/2021                                                                                                                                                                                                                                                                                                                                                                                                                                                                                                                                                                                                                                                                                            | Snoddy, Ronald     | PIT Official                       | \$110.00   |
| 5939  |                                                                                                                                                                                                                                                                                                                                                                                                                                                                                                                                                                                                                                                                                                     | Faulconer, Jeff    | PIT Official                       | \$110.00   |
| 5945  |                                                                                                                                                                                                                                                                                                                                                                                                                                                                                                                                                                                                                                                                                                     | Knutson, Pete      | PIT Official                       | \$110.00   |
| 5941  |                                                                                                                                                                                                                                                                                                                                                                                                                                                                                                                                                                                                                                                                                                     | Lynch, Kevin       | PIT Official                       | \$110.00   |
| 5956  |                                                                                                                                                                                                                                                                                                                                                                                                                                                                                                                                                                                                                                                                                                     | McBride, Thomas    | PIT Official                       | \$110.00   |
| 5952  |                                                                                                                                                                                                                                                                                                                                                                                                                                                                                                                                                                                                                                                                                                     | Sullivan, Stephen  | PIT Official                       | \$110.00   |
| 5934  |                                                                                                                                                                                                                                                                                                                                                                                                                                                                                                                                                                                                                                                                                                     | Mohaupt, Eric      | PIT Official                       | \$110.00   |
| 5951  |                                                                                                                                                                                                                                                                                                                                                                                                                                                                                                                                                                                                                                                                                                     | Mack, Sheldon      | PIT Official                       | \$110.00   |
| 5937  |                                                                                                                                                                                                                                                                                                                                                                                                                                                                                                                                                                                                                                                                                                     | Francis, James     | PIT Official                       | \$110.00   |
| 5940  |                                                                                                                                                                                                                                                                                                                                                                                                                                                                                                                                                                                                                                                                                                     | Hale, Joel         | PIT Official                       | \$110.00   |
| 5948  |                                                                                                                                                                                                                                                                                                                                                                                                                                                                                                                                                                                                                                                                                                     | Inman, Tyler       | PIT Official                       | \$110.00   |
| 5948  |                                                                                                                                                                                                                                                                                                                                                                                                                                                                                                                                                                                                                                                                                                     | Smith, Rick        | PIT Official                       | \$110.00   |
| 5946  |                                                                                                                                                                                                                                                                                                                                                                                                                                                                                                                                                                                                                                                                                                     | Ragsdale, Beau     | PIT Official                       | \$110.00   |
| 5952  |                                                                                                                                                                                                                                                                                                                                                                                                                                                                                                                                                                                                                                                                                                     | Sullivan, Stephen  | PIT Official                       | \$165.00   |
| 5959  |                                                                                                                                                                                                                                                                                                                                                                                                                                                                                                                                                                                                                                                                                                     | Furnes, Tyler      | PIT Official                       | \$165.00   |
| 5930  |                                                                                                                                                                                                                                                                                                                                                                                                                                                                                                                                                                                                                                                                                                     | Dixon, Richard     | PIT Official                       | \$165.00   |
| 5957  |                                                                                                                                                                                                                                                                                                                                                                                                                                                                                                                                                                                                                                                                                                     | Pacheco, Tony      | Doug Rial Tournament               | \$300.00   |
| 5955  |                                                                                                                                                                                                                                                                                                                                                                                                                                                                                                                                                                                                                                                                                                     | Kimmel, Terry      | Doug Rial Tournament               | \$300.00   |
| 5953  |                                                                                                                                                                                                                                                                                                                                                                                                                                                                                                                                                                                                                                                                                                     | Dalton, Steven     | Doug Rial Tournament               | \$300.00   |
| 5954  | the second se                                                                                                                                                                                                                                                                                                                                                                                                                                                                                                                                                                                     | Stewart, Patrick   | Doug Rial Tournament               | \$300.00   |
| 5929  | and the second se | Cox, Clint         | Doug Rial Tournament               | \$300.00   |
| 5944  |                                                                                                                                                                                                                                                                                                                                                                                                                                                                                                                                                                                                                                                                                                     | Ameen, Paul        | Doug Rial Tournament               | \$300.00   |
| 5995  |                                                                                                                                                                                                                                                                                                                                                                                                                                                                                                                                                                                                                                                                                                     | McDonalds - Pryor  | Hospitality                        | \$40.00    |
| 5995  |                                                                                                                                                                                                                                                                                                                                                                                                                                                                                                                                                                                                                                                                                                     | McDonalds - Pryor  | Hospitality - PIT                  | \$120.00   |
| 5918  |                                                                                                                                                                                                                                                                                                                                                                                                                                                                                                                                                                                                                                                                                                     | Charlie's Chicken  | Hospitality - PIT                  | \$485.10   |
| 5960  |                                                                                                                                                                                                                                                                                                                                                                                                                                                                                                                                                                                                                                                                                                     | Charlie's Chicken  | Hospitality - Doug Rial Tournament | \$1,299.00 |
| 5918  |                                                                                                                                                                                                                                                                                                                                                                                                                                                                                                                                                                                                                                                                                                     | JL's Bar B Q       | Hospitality - PIT                  | \$1,154.25 |
| 6027  | 3/29/2021                                                                                                                                                                                                                                                                                                                                                                                                                                                                                                                                                                                                                                                                                           |                    | Hospitality                        | \$32.08    |
| 5986  |                                                                                                                                                                                                                                                                                                                                                                                                                                                                                                                                                                                                                                                                                                     | Wal-Mart           | Hospitality                        | \$12.56    |
| 5986  | 3/5/2021                                                                                                                                                                                                                                                                                                                                                                                                                                                                                                                                                                                                                                                                                            | Wal-Mart           | Hospitality - Doug Rial Tournament | \$52.38    |