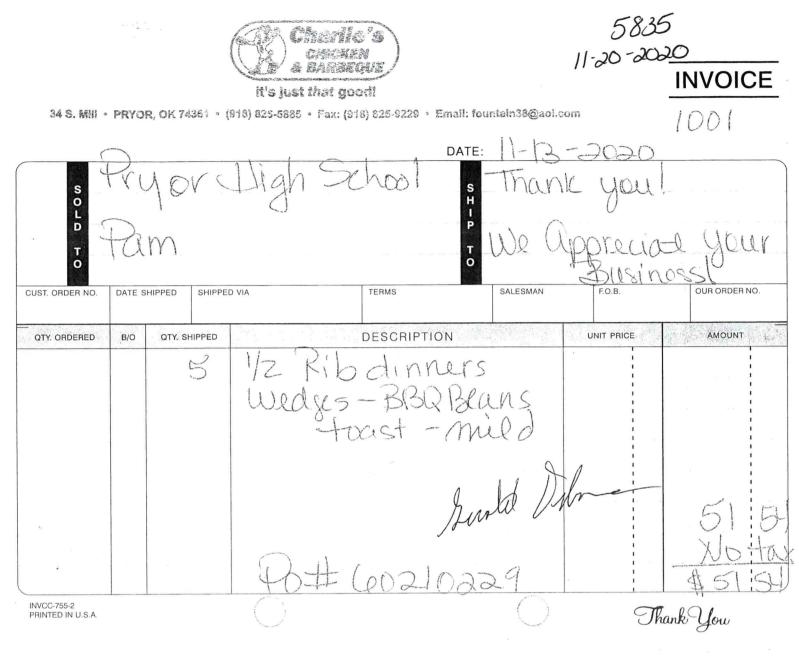

#### Pryor Public Schools 2020-2021 Hotel/Motel Expenditure Report

| 59863/5/2021Wal-MartHospitality - Doug Rial Tournament59863/5/2021Wal-MartHospitality - PIT59863/5/2021Wal-MartHospitality - Doug Rial Tournament59863/5/2021Wal-MartHospitality - PIT59953/11/2021Thomas RestaurantHospitality - Doug Rial Tournament | \$105.52<br>\$103.20<br>\$19.40 |
|--------------------------------------------------------------------------------------------------------------------------------------------------------------------------------------------------------------------------------------------------------|---------------------------------|
| 59863/5/2021Wal-MartHospitality - Doug Rial Tournament59863/5/2021Wal-MartHospitality - PIT                                                                                                                                                            |                                 |
| 5986 3/5/2021 Wal-Mart Hospitality - PIT                                                                                                                                                                                                               | \$19.40                         |
|                                                                                                                                                                                                                                                        | ,                               |
| 5995 3/11/2021 Thomas Restaurant Hospitality - Doug Pial Tournament                                                                                                                                                                                    | \$86.96                         |
|                                                                                                                                                                                                                                                        | \$464.10                        |
| 5995 3/11/2021 Thomas Restaurant Hospitality - PIT                                                                                                                                                                                                     | \$112.35                        |
| 5968 2/11/2021 Thomas Restaurant Hospitality - PIT                                                                                                                                                                                                     | \$86.34                         |
| 5995 3/11/2021 Mid-American Grille Hospitality - PIT                                                                                                                                                                                                   | \$460.00                        |
| 5995 3/11/2021 Bill and Ruth's Pryor Hospitality - PIT                                                                                                                                                                                                 | \$450.00                        |
| 5995 3/11/2021 McDonalds - Pryor Hospitality - PIT                                                                                                                                                                                                     | \$89.65                         |
| 5995 3/11/2021 Las Fuentes Hospitality - Doug Rial Tournament                                                                                                                                                                                          | \$393.99                        |
| 5995 3/11/2021 Las Fuentes Hospitality - PIT                                                                                                                                                                                                           | \$325.80                        |
| 5740 9/11/2020 Charlie's Chicken Hospitality Athletics                                                                                                                                                                                                 | \$51.54                         |
| 5751 9/18/2020 Charlie's Chicken Hospitality Athletics                                                                                                                                                                                                 | \$51.54                         |
| 5777 10/9/2020 Charlie's Chicken Hospitality Athletics                                                                                                                                                                                                 | \$51.54                         |
| 5795 10/23/2020 Charlie's Chicken Hospitality Athletics                                                                                                                                                                                                | \$51.54                         |
| 5815 11/9/2020 Charlie's Chicken Hospitality Athletics                                                                                                                                                                                                 | \$51.54                         |
| 5770 9/28/2020 Wal-Mart Hospitality Athletics                                                                                                                                                                                                          | \$43.64                         |
| 5847 12/2/2020 Wal-Mart Hospitality Athletics                                                                                                                                                                                                          | \$15.84                         |
| 5889 1/6/2021 Wal-Mart Hospitality Athletics                                                                                                                                                                                                           | \$21.62                         |
| 5889 1/6/2021 Wal-Mart Hospitality Athletics                                                                                                                                                                                                           | \$18.60                         |
| 5865 12/7/2020 Bill and Ruth's Pryor Hospitality Athletics                                                                                                                                                                                             | \$135.00                        |
| 5865 12/7/2020 Bill and Ruth's Pryor Hospitality Athletics                                                                                                                                                                                             | \$135.00                        |
| 5813 11/2/2020 Bill and Ruth's Pryor Hospitality Athletics                                                                                                                                                                                             | \$135.00                        |
| 5825 11/9/2020 Premiere Press Hospitality                                                                                                                                                                                                              | \$548.27                        |
| 5835 11/20/2020 Charlie's Chicken Hospitality Athletics                                                                                                                                                                                                | \$51.54                         |
| 5850 12/4/2020 Charlie's Chicken Hospitality Athletics                                                                                                                                                                                                 | \$51.54                         |
| 5865 12/7/2020 Bill and Ruth's Pryor Hospitality Athletics                                                                                                                                                                                             | \$134.75                        |
| 5865 12/7/2020 Bill and Ruth's Pryor Hospitality Athletics                                                                                                                                                                                             | \$135.00                        |
| 5868 12/11/2020 Pizza Hut Hospitality Athletics                                                                                                                                                                                                        | \$147.15                        |
| 5868 12/11/2020 Pizza Hut Hospitality Athletics                                                                                                                                                                                                        | \$147.15                        |
| 5868 12/11/2020 Pizza Hut Hospitality Athletics                                                                                                                                                                                                        | \$147.15                        |
| 5836 11/20/2020 Goldie's Patio Grill Hospitality Athletics                                                                                                                                                                                             | \$100.00                        |
| 5928 1/29/2021 Wal-Mart Hospitality Athletics                                                                                                                                                                                                          | \$9.44                          |
| 5888 1/5/2021 Thomas Restaurant Hospitality Athletics                                                                                                                                                                                                  | \$250.00                        |
| 5888 1/5/2021 Bill and Ruth's Pryor Hospitality Athletics                                                                                                                                                                                              | \$640.00                        |
| 5995 3/11/2021 Bill and Ruth's Pryor Hospitality Athletics                                                                                                                                                                                             | \$270.00                        |
| 5995 3/11/2021 Bill and Ruth's Pryor Hospitality Athletics                                                                                                                                                                                             | \$200.00                        |
| 5995 3/11/2021 Bill and Ruth's Pryor Hospitality Athletics                                                                                                                                                                                             | \$300.00                        |
| 5895 1/14/2021 Charlie's Chicken Hospitality Athletics                                                                                                                                                                                                 | \$339.60                        |
| 5912 1/21/2021 Premier Signs Hospitality                                                                                                                                                                                                               | \$210.00                        |
| 5923 1/29/2021 Premier Signs Hospitality                                                                                                                                                                                                               | \$210.00                        |
| 6222 6/11/2021 Arby's Hospitality Athletics                                                                                                                                                                                                            | \$43.95                         |
| 6222 6/11/2021 Arby's Hospitality Athletics                                                                                                                                                                                                            | \$110.00                        |
| 6115 5/6/2021 Arby's Hospitality Athletics                                                                                                                                                                                                             | \$163.80                        |
| 6115 5/6/2021 Arby's Hospitality Athletics                                                                                                                                                                                                             | \$40.00                         |
| 6115 5/6/2021 Arby's Hospitality Athletics                                                                                                                                                                                                             | \$108.30                        |