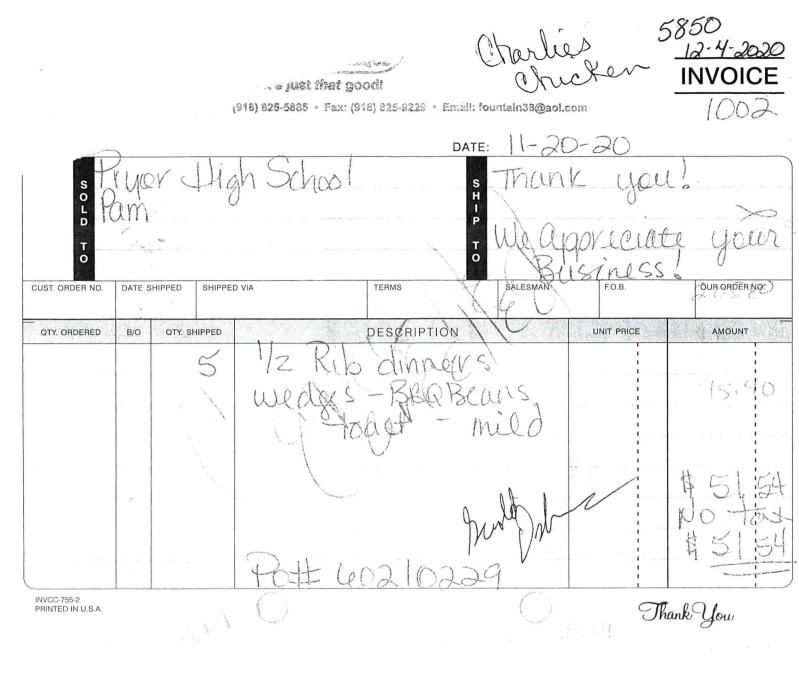

#### Pryor Public Schools 2020-2021 Hotel/Motel Expenditure Report

| 59863/5/2021Wal-MartHospitality - Doug Rial Tournament59863/5/2021Wal-MartHospitality - PIT59863/5/2021Wal-MartHospitality - Doug Rial Tournament59863/5/2021Wal-MartHospitality - PIT59953/11/2021Thomas RestaurantHospitality - Doug Rial Tournament | \$105.52<br>\$103.20<br>\$19.40 |
|--------------------------------------------------------------------------------------------------------------------------------------------------------------------------------------------------------------------------------------------------------|---------------------------------|
| 59863/5/2021Wal-MartHospitality - Doug Rial Tournament59863/5/2021Wal-MartHospitality - PIT                                                                                                                                                            |                                 |
| 5986 3/5/2021 Wal-Mart Hospitality - PIT                                                                                                                                                                                                               | \$19.40                         |
|                                                                                                                                                                                                                                                        | ,                               |
| 5995 3/11/2021 Thomas Restaurant Hospitality - Doug Pial Tournament                                                                                                                                                                                    | \$86.96                         |
|                                                                                                                                                                                                                                                        | \$464.10                        |
| 5995 3/11/2021 Thomas Restaurant Hospitality - PIT                                                                                                                                                                                                     | \$112.35                        |
| 5968 2/11/2021 Thomas Restaurant Hospitality - PIT                                                                                                                                                                                                     | \$86.34                         |
| 5995 3/11/2021 Mid-American Grille Hospitality - PIT                                                                                                                                                                                                   | \$460.00                        |
| 5995 3/11/2021 Bill and Ruth's Pryor Hospitality - PIT                                                                                                                                                                                                 | \$450.00                        |
| 5995 3/11/2021 McDonalds - Pryor Hospitality - PIT                                                                                                                                                                                                     | \$89.65                         |
| 5995 3/11/2021 Las Fuentes Hospitality - Doug Rial Tournament                                                                                                                                                                                          | \$393.99                        |
| 5995 3/11/2021 Las Fuentes Hospitality - PIT                                                                                                                                                                                                           | \$325.80                        |
| 5740 9/11/2020 Charlie's Chicken Hospitality Athletics                                                                                                                                                                                                 | \$51.54                         |
| 5751 9/18/2020 Charlie's Chicken Hospitality Athletics                                                                                                                                                                                                 | \$51.54                         |
| 5777 10/9/2020 Charlie's Chicken Hospitality Athletics                                                                                                                                                                                                 | \$51.54                         |
| 5795 10/23/2020 Charlie's Chicken Hospitality Athletics                                                                                                                                                                                                | \$51.54                         |
| 5815 11/9/2020 Charlie's Chicken Hospitality Athletics                                                                                                                                                                                                 | \$51.54                         |
| 5770 9/28/2020 Wal-Mart Hospitality Athletics                                                                                                                                                                                                          | \$43.64                         |
| 5847 12/2/2020 Wal-Mart Hospitality Athletics                                                                                                                                                                                                          | \$15.84                         |
| 5889 1/6/2021 Wal-Mart Hospitality Athletics                                                                                                                                                                                                           | \$21.62                         |
| 5889 1/6/2021 Wal-Mart Hospitality Athletics                                                                                                                                                                                                           | \$18.60                         |
| 5865 12/7/2020 Bill and Ruth's Pryor Hospitality Athletics                                                                                                                                                                                             | \$135.00                        |
| 5865 12/7/2020 Bill and Ruth's Pryor Hospitality Athletics                                                                                                                                                                                             | \$135.00                        |
| 5813 11/2/2020 Bill and Ruth's Pryor Hospitality Athletics                                                                                                                                                                                             | \$135.00                        |
| 5825 11/9/2020 Premiere Press Hospitality                                                                                                                                                                                                              | \$548.27                        |
| 5835 11/20/2020 Charlie's Chicken Hospitality Athletics                                                                                                                                                                                                | \$51.54                         |
| 5850 12/4/2020 Charlie's Chicken Hospitality Athletics                                                                                                                                                                                                 | \$51.54                         |
| 5865 12/7/2020 Bill and Ruth's Pryor Hospitality Athletics                                                                                                                                                                                             | \$134.75                        |
| 5865 12/7/2020 Bill and Ruth's Pryor Hospitality Athletics                                                                                                                                                                                             | \$135.00                        |
| 5868 12/11/2020 Pizza Hut Hospitality Athletics                                                                                                                                                                                                        | \$147.15                        |
| 5868 12/11/2020 Pizza Hut Hospitality Athletics                                                                                                                                                                                                        | \$147.15                        |
| 5868 12/11/2020 Pizza Hut Hospitality Athletics                                                                                                                                                                                                        | \$147.15                        |
| 5836 11/20/2020 Goldie's Patio Grill Hospitality Athletics                                                                                                                                                                                             | \$100.00                        |
| 5928 1/29/2021 Wal-Mart Hospitality Athletics                                                                                                                                                                                                          | \$9.44                          |
| 5888 1/5/2021 Thomas Restaurant Hospitality Athletics                                                                                                                                                                                                  | \$250.00                        |
| 5888 1/5/2021 Bill and Ruth's Pryor Hospitality Athletics                                                                                                                                                                                              | \$640.00                        |
| 5995 3/11/2021 Bill and Ruth's Pryor Hospitality Athletics                                                                                                                                                                                             | \$270.00                        |
| 5995 3/11/2021 Bill and Ruth's Pryor Hospitality Athletics                                                                                                                                                                                             | \$200.00                        |
| 5995 3/11/2021 Bill and Ruth's Pryor Hospitality Athletics                                                                                                                                                                                             | \$300.00                        |
| 5895 1/14/2021 Charlie's Chicken Hospitality Athletics                                                                                                                                                                                                 | \$339.60                        |
| 5912 1/21/2021 Premier Signs Hospitality                                                                                                                                                                                                               | \$210.00                        |
| 5923 1/29/2021 Premier Signs Hospitality                                                                                                                                                                                                               | \$210.00                        |
| 6222 6/11/2021 Arby's Hospitality Athletics                                                                                                                                                                                                            | \$43.95                         |
| 6222 6/11/2021 Arby's Hospitality Athletics                                                                                                                                                                                                            | \$110.00                        |
| 6115 5/6/2021 Arby's Hospitality Athletics                                                                                                                                                                                                             | \$163.80                        |
| 6115 5/6/2021 Arby's Hospitality Athletics                                                                                                                                                                                                             | \$40.00                         |
| 6115 5/6/2021 Arby's Hospitality Athletics                                                                                                                                                                                                             | \$108.30                        |