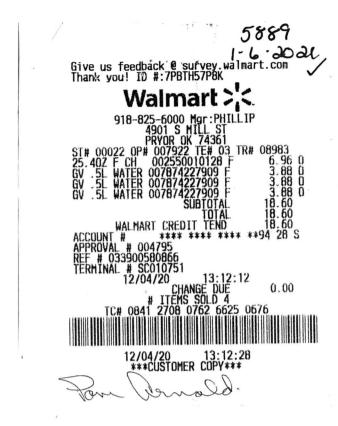

#### Pryor Public Schools 2020-2021 Hotel/Motel Expenditure Report

| 59863/5/2021Wal-MartHospitality - Doug Rial Tournament59863/5/2021Wal-MartHospitality - PIT59863/5/2021Wal-MartHospitality - Doug Rial Tournament59863/5/2021Wal-MartHospitality - PIT59953/11/2021Thomas RestaurantHospitality - Doug Rial Tournament | \$105.52<br>\$103.20<br>\$19.40 |
|--------------------------------------------------------------------------------------------------------------------------------------------------------------------------------------------------------------------------------------------------------|---------------------------------|
| 59863/5/2021Wal-MartHospitality - Doug Rial Tournament59863/5/2021Wal-MartHospitality - PIT                                                                                                                                                            |                                 |
| 5986 3/5/2021 Wal-Mart Hospitality - PIT                                                                                                                                                                                                               | \$19.40                         |
|                                                                                                                                                                                                                                                        | ,                               |
| 5995 3/11/2021 Thomas Restaurant Hospitality - Doug Pial Tournament                                                                                                                                                                                    | \$86.96                         |
|                                                                                                                                                                                                                                                        | \$464.10                        |
| 5995 3/11/2021 Thomas Restaurant Hospitality - PIT                                                                                                                                                                                                     | \$112.35                        |
| 5968 2/11/2021 Thomas Restaurant Hospitality - PIT                                                                                                                                                                                                     | \$86.34                         |
| 5995 3/11/2021 Mid-American Grille Hospitality - PIT                                                                                                                                                                                                   | \$460.00                        |
| 5995 3/11/2021 Bill and Ruth's Pryor Hospitality - PIT                                                                                                                                                                                                 | \$450.00                        |
| 5995 3/11/2021 McDonalds - Pryor Hospitality - PIT                                                                                                                                                                                                     | \$89.65                         |
| 5995 3/11/2021 Las Fuentes Hospitality - Doug Rial Tournament                                                                                                                                                                                          | \$393.99                        |
| 5995 3/11/2021 Las Fuentes Hospitality - PIT                                                                                                                                                                                                           | \$325.80                        |
| 5740 9/11/2020 Charlie's Chicken Hospitality Athletics                                                                                                                                                                                                 | \$51.54                         |
| 5751 9/18/2020 Charlie's Chicken Hospitality Athletics                                                                                                                                                                                                 | \$51.54                         |
| 5777 10/9/2020 Charlie's Chicken Hospitality Athletics                                                                                                                                                                                                 | \$51.54                         |
| 5795 10/23/2020 Charlie's Chicken Hospitality Athletics                                                                                                                                                                                                | \$51.54                         |
| 5815 11/9/2020 Charlie's Chicken Hospitality Athletics                                                                                                                                                                                                 | \$51.54                         |
| 5770 9/28/2020 Wal-Mart Hospitality Athletics                                                                                                                                                                                                          | \$43.64                         |
| 5847 12/2/2020 Wal-Mart Hospitality Athletics                                                                                                                                                                                                          | \$15.84                         |
| 5889 1/6/2021 Wal-Mart Hospitality Athletics                                                                                                                                                                                                           | \$21.62                         |
| 5889 1/6/2021 Wal-Mart Hospitality Athletics                                                                                                                                                                                                           | \$18.60                         |
| 5865 12/7/2020 Bill and Ruth's Pryor Hospitality Athletics                                                                                                                                                                                             | \$135.00                        |
| 5865 12/7/2020 Bill and Ruth's Pryor Hospitality Athletics                                                                                                                                                                                             | \$135.00                        |
| 5813 11/2/2020 Bill and Ruth's Pryor Hospitality Athletics                                                                                                                                                                                             | \$135.00                        |
| 5825 11/9/2020 Premiere Press Hospitality                                                                                                                                                                                                              | \$548.27                        |
| 5835 11/20/2020 Charlie's Chicken Hospitality Athletics                                                                                                                                                                                                | \$51.54                         |
| 5850 12/4/2020 Charlie's Chicken Hospitality Athletics                                                                                                                                                                                                 | \$51.54                         |
| 5865 12/7/2020 Bill and Ruth's Pryor Hospitality Athletics                                                                                                                                                                                             | \$134.75                        |
| 5865 12/7/2020 Bill and Ruth's Pryor Hospitality Athletics                                                                                                                                                                                             | \$135.00                        |
| 5868 12/11/2020 Pizza Hut Hospitality Athletics                                                                                                                                                                                                        | \$147.15                        |
| 5868 12/11/2020 Pizza Hut Hospitality Athletics                                                                                                                                                                                                        | \$147.15                        |
| 5868 12/11/2020 Pizza Hut Hospitality Athletics                                                                                                                                                                                                        | \$147.15                        |
| 5836 11/20/2020 Goldie's Patio Grill Hospitality Athletics                                                                                                                                                                                             | \$100.00                        |
| 5928 1/29/2021 Wal-Mart Hospitality Athletics                                                                                                                                                                                                          | \$9.44                          |
| 5888 1/5/2021 Thomas Restaurant Hospitality Athletics                                                                                                                                                                                                  | \$250.00                        |
| 5888 1/5/2021 Bill and Ruth's Pryor Hospitality Athletics                                                                                                                                                                                              | \$640.00                        |
| 5995 3/11/2021 Bill and Ruth's Pryor Hospitality Athletics                                                                                                                                                                                             | \$270.00                        |
| 5995 3/11/2021 Bill and Ruth's Pryor Hospitality Athletics                                                                                                                                                                                             | \$200.00                        |
| 5995 3/11/2021 Bill and Ruth's Pryor Hospitality Athletics                                                                                                                                                                                             | \$300.00                        |
| 5895 1/14/2021 Charlie's Chicken Hospitality Athletics                                                                                                                                                                                                 | \$339.60                        |
| 5912 1/21/2021 Premier Signs Hospitality                                                                                                                                                                                                               | \$210.00                        |
| 5923 1/29/2021 Premier Signs Hospitality                                                                                                                                                                                                               | \$210.00                        |
| 6222 6/11/2021 Arby's Hospitality Athletics                                                                                                                                                                                                            | \$43.95                         |
| 6222 6/11/2021 Arby's Hospitality Athletics                                                                                                                                                                                                            | \$110.00                        |
| 6115 5/6/2021 Arby's Hospitality Athletics                                                                                                                                                                                                             | \$163.80                        |
| 6115 5/6/2021 Arby's Hospitality Athletics                                                                                                                                                                                                             | \$40.00                         |
| 6115 5/6/2021 Arby's Hospitality Athletics                                                                                                                                                                                                             | \$108.30                        |