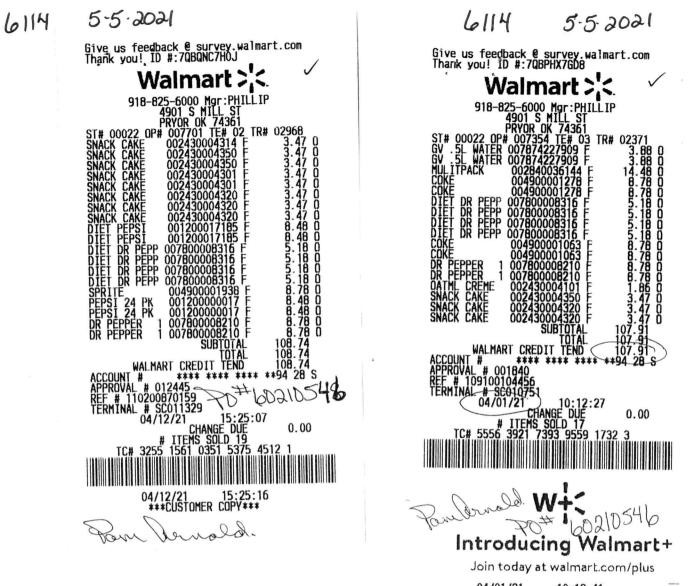

#### Pryor Public Schools 2020-2021 Hotel/Motel Expenditure Report

| 6115 | 5/6/2021  |                   |                       | \$32.96     |
|------|-----------|-------------------|-----------------------|-------------|
| 6057 | 4/16/2021 | Charlie's Chicken | Hospitality Athletics | \$454.30    |
| 6033 | 4/6/2021  | Charlie's Chicken | Hospitality Athletics | \$119.80    |
| 6033 | 4/6/2021  | Charlie's Chicken | Hospitality Athletics | \$239.60    |
| 6114 | 5/5/2021  | Wal-Mart          | Hospitality Athletics | \$108.74    |
| 6114 | 5/5/2021  | Wal-Mart          | Hospitality Athletics | \$107.91    |
| 6114 | 5/5/2021  | Wal-Mart          | Hospitality Athletics | \$130.35    |
| 6114 | 5/5/2021  | Wal               | Hospitality Athletics | \$122.85    |
| 6057 | 4/16/2021 | Charlie's Chicken | Hospitality Athletics | \$1,050.90  |
| 6163 | 5/14/2021 | Charlie's Chicken | Hospitality Athletics | \$162.25    |
| 6115 | 5/6/2021  | Carl's Jr.        | Hospitality Athletics | \$211.05    |
| 6115 | 5/6/2021  | Carl's Jr.        | Hospitality Athletics | \$53.14     |
| 6069 | 4/30/2021 | A&B Golf - Pryor  | Hospitality Athletics | \$206.00    |
| 6160 | 4/30/2021 | A&B Golf - Pryor  | Hospitality Athletics | \$194.00    |
|      |           |                   |                       |             |
|      |           |                   | TOTAL                 | \$19,691.57 |