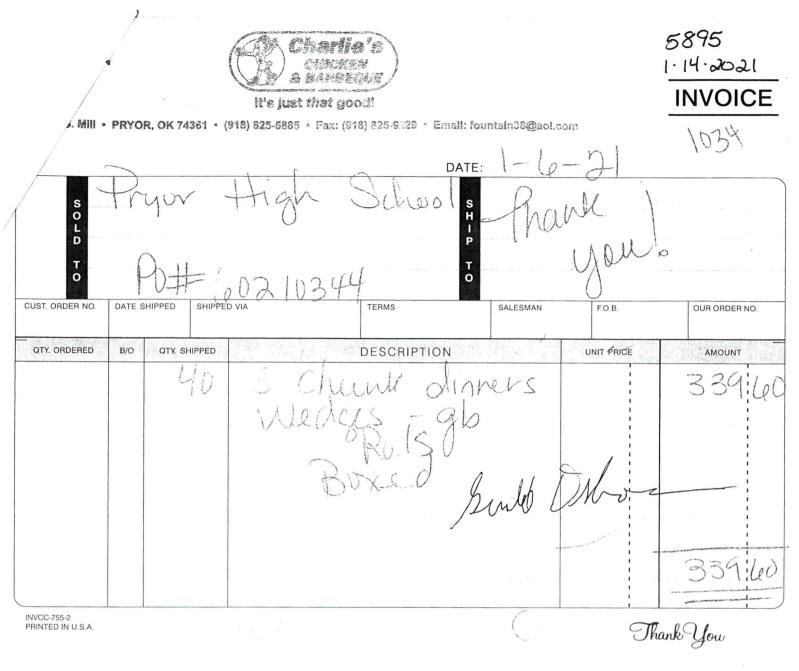

#### Pryor Public Schools 2020-2021 Hotel/Motel Expenditure Report

| 59863/5/2021Wal-MartHospitality - Doug Rial Tournament59863/5/2021Wal-MartHospitality - PIT59863/5/2021Wal-MartHospitality - Doug Rial Tournament59863/5/2021Wal-MartHospitality - PIT59953/11/2021Thomas RestaurantHospitality - Doug Rial Tournament | \$105.52<br>\$103.20<br>\$19.40 |
|--------------------------------------------------------------------------------------------------------------------------------------------------------------------------------------------------------------------------------------------------------|---------------------------------|
| 59863/5/2021Wal-MartHospitality - Doug Rial Tournament59863/5/2021Wal-MartHospitality - PIT                                                                                                                                                            |                                 |
| 5986 3/5/2021 Wal-Mart Hospitality - PIT                                                                                                                                                                                                               | \$19.40                         |
|                                                                                                                                                                                                                                                        | ,                               |
| 5995 3/11/2021 Thomas Restaurant Hospitality - Doug Pial Tournament                                                                                                                                                                                    | \$86.96                         |
|                                                                                                                                                                                                                                                        | \$464.10                        |
| 5995 3/11/2021 Thomas Restaurant Hospitality - PIT                                                                                                                                                                                                     | \$112.35                        |
| 5968 2/11/2021 Thomas Restaurant Hospitality - PIT                                                                                                                                                                                                     | \$86.34                         |
| 5995 3/11/2021 Mid-American Grille Hospitality - PIT                                                                                                                                                                                                   | \$460.00                        |
| 5995 3/11/2021 Bill and Ruth's Pryor Hospitality - PIT                                                                                                                                                                                                 | \$450.00                        |
| 5995 3/11/2021 McDonalds - Pryor Hospitality - PIT                                                                                                                                                                                                     | \$89.65                         |
| 5995 3/11/2021 Las Fuentes Hospitality - Doug Rial Tournament                                                                                                                                                                                          | \$393.99                        |
| 5995 3/11/2021 Las Fuentes Hospitality - PIT                                                                                                                                                                                                           | \$325.80                        |
| 5740 9/11/2020 Charlie's Chicken Hospitality Athletics                                                                                                                                                                                                 | \$51.54                         |
| 5751 9/18/2020 Charlie's Chicken Hospitality Athletics                                                                                                                                                                                                 | \$51.54                         |
| 5777 10/9/2020 Charlie's Chicken Hospitality Athletics                                                                                                                                                                                                 | \$51.54                         |
| 5795 10/23/2020 Charlie's Chicken Hospitality Athletics                                                                                                                                                                                                | \$51.54                         |
| 5815 11/9/2020 Charlie's Chicken Hospitality Athletics                                                                                                                                                                                                 | \$51.54                         |
| 5770 9/28/2020 Wal-Mart Hospitality Athletics                                                                                                                                                                                                          | \$43.64                         |
| 5847 12/2/2020 Wal-Mart Hospitality Athletics                                                                                                                                                                                                          | \$15.84                         |
| 5889 1/6/2021 Wal-Mart Hospitality Athletics                                                                                                                                                                                                           | \$21.62                         |
| 5889 1/6/2021 Wal-Mart Hospitality Athletics                                                                                                                                                                                                           | \$18.60                         |
| 5865 12/7/2020 Bill and Ruth's Pryor Hospitality Athletics                                                                                                                                                                                             | \$135.00                        |
| 5865 12/7/2020 Bill and Ruth's Pryor Hospitality Athletics                                                                                                                                                                                             | \$135.00                        |
| 5813 11/2/2020 Bill and Ruth's Pryor Hospitality Athletics                                                                                                                                                                                             | \$135.00                        |
| 5825 11/9/2020 Premiere Press Hospitality                                                                                                                                                                                                              | \$548.27                        |
| 5835 11/20/2020 Charlie's Chicken Hospitality Athletics                                                                                                                                                                                                | \$51.54                         |
| 5850 12/4/2020 Charlie's Chicken Hospitality Athletics                                                                                                                                                                                                 | \$51.54                         |
| 5865 12/7/2020 Bill and Ruth's Pryor Hospitality Athletics                                                                                                                                                                                             | \$134.75                        |
| 5865 12/7/2020 Bill and Ruth's Pryor Hospitality Athletics                                                                                                                                                                                             | \$135.00                        |
| 5868 12/11/2020 Pizza Hut Hospitality Athletics                                                                                                                                                                                                        | \$147.15                        |
| 5868 12/11/2020 Pizza Hut Hospitality Athletics                                                                                                                                                                                                        | \$147.15                        |
| 5868 12/11/2020 Pizza Hut Hospitality Athletics                                                                                                                                                                                                        | \$147.15                        |
| 5836 11/20/2020 Goldie's Patio Grill Hospitality Athletics                                                                                                                                                                                             | \$100.00                        |
| 5928 1/29/2021 Wal-Mart Hospitality Athletics                                                                                                                                                                                                          | \$9.44                          |
| 5888 1/5/2021 Thomas Restaurant Hospitality Athletics                                                                                                                                                                                                  | \$250.00                        |
| 5888 1/5/2021 Bill and Ruth's Pryor Hospitality Athletics                                                                                                                                                                                              | \$640.00                        |
| 5995 3/11/2021 Bill and Ruth's Pryor Hospitality Athletics                                                                                                                                                                                             | \$270.00                        |
| 5995 3/11/2021 Bill and Ruth's Pryor Hospitality Athletics                                                                                                                                                                                             | \$200.00                        |
| 5995 3/11/2021 Bill and Ruth's Pryor Hospitality Athletics                                                                                                                                                                                             | \$300.00                        |
| 5895 1/14/2021 Charlie's Chicken Hospitality Athletics                                                                                                                                                                                                 | \$339.60                        |
| 5912 1/21/2021 Premier Signs Hospitality                                                                                                                                                                                                               | \$210.00                        |
| 5923 1/29/2021 Premier Signs Hospitality                                                                                                                                                                                                               | \$210.00                        |
| 6222 6/11/2021 Arby's Hospitality Athletics                                                                                                                                                                                                            | \$43.95                         |
| 6222 6/11/2021 Arby's Hospitality Athletics                                                                                                                                                                                                            | \$110.00                        |
| 6115 5/6/2021 Arby's Hospitality Athletics                                                                                                                                                                                                             | \$163.80                        |
| 6115 5/6/2021 Arby's Hospitality Athletics                                                                                                                                                                                                             | \$40.00                         |
| 6115 5/6/2021 Arby's Hospitality Athletics                                                                                                                                                                                                             | \$108.30                        |