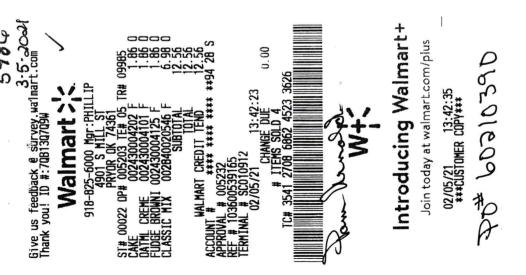

#### Pryor Public Schools 2020-2021 Hotel/Motel Expenditure Report

| 59863/5/2021Wal-MartHospitality - Doug Rial Tournament59863/5/2021Wal-MartHospitality - PIT59863/5/2021Wal-MartHospitality - Doug Rial Tournament59863/5/2021Wal-MartHospitality - PIT59953/11/2021Thomas RestaurantHospitality - Doug Rial Tournament | \$105.52<br>\$103.20<br>\$19.40 |
|--------------------------------------------------------------------------------------------------------------------------------------------------------------------------------------------------------------------------------------------------------|---------------------------------|
| 59863/5/2021Wal-MartHospitality - Doug Rial Tournament59863/5/2021Wal-MartHospitality - PIT                                                                                                                                                            |                                 |
| 5986 3/5/2021 Wal-Mart Hospitality - PIT                                                                                                                                                                                                               | \$19.40                         |
|                                                                                                                                                                                                                                                        | ,                               |
| 5995 3/11/2021 Thomas Restaurant Hospitality - Doug Pial Tournament                                                                                                                                                                                    | \$86.96                         |
|                                                                                                                                                                                                                                                        | \$464.10                        |
| 5995 3/11/2021 Thomas Restaurant Hospitality - PIT                                                                                                                                                                                                     | \$112.35                        |
| 5968 2/11/2021 Thomas Restaurant Hospitality - PIT                                                                                                                                                                                                     | \$86.34                         |
| 5995 3/11/2021 Mid-American Grille Hospitality - PIT                                                                                                                                                                                                   | \$460.00                        |
| 5995 3/11/2021 Bill and Ruth's Pryor Hospitality - PIT                                                                                                                                                                                                 | \$450.00                        |
| 5995 3/11/2021 McDonalds - Pryor Hospitality - PIT                                                                                                                                                                                                     | \$89.65                         |
| 5995 3/11/2021 Las Fuentes Hospitality - Doug Rial Tournament                                                                                                                                                                                          | \$393.99                        |
| 5995 3/11/2021 Las Fuentes Hospitality - PIT                                                                                                                                                                                                           | \$325.80                        |
| 5740 9/11/2020 Charlie's Chicken Hospitality Athletics                                                                                                                                                                                                 | \$51.54                         |
| 5751 9/18/2020 Charlie's Chicken Hospitality Athletics                                                                                                                                                                                                 | \$51.54                         |
| 5777 10/9/2020 Charlie's Chicken Hospitality Athletics                                                                                                                                                                                                 | \$51.54                         |
| 5795 10/23/2020 Charlie's Chicken Hospitality Athletics                                                                                                                                                                                                | \$51.54                         |
| 5815 11/9/2020 Charlie's Chicken Hospitality Athletics                                                                                                                                                                                                 | \$51.54                         |
| 5770 9/28/2020 Wal-Mart Hospitality Athletics                                                                                                                                                                                                          | \$43.64                         |
| 5847 12/2/2020 Wal-Mart Hospitality Athletics                                                                                                                                                                                                          | \$15.84                         |
| 5889 1/6/2021 Wal-Mart Hospitality Athletics                                                                                                                                                                                                           | \$21.62                         |
| 5889 1/6/2021 Wal-Mart Hospitality Athletics                                                                                                                                                                                                           | \$18.60                         |
| 5865 12/7/2020 Bill and Ruth's Pryor Hospitality Athletics                                                                                                                                                                                             | \$135.00                        |
| 5865 12/7/2020 Bill and Ruth's Pryor Hospitality Athletics                                                                                                                                                                                             | \$135.00                        |
| 5813 11/2/2020 Bill and Ruth's Pryor Hospitality Athletics                                                                                                                                                                                             | \$135.00                        |
| 5825 11/9/2020 Premiere Press Hospitality                                                                                                                                                                                                              | \$548.27                        |
| 5835 11/20/2020 Charlie's Chicken Hospitality Athletics                                                                                                                                                                                                | \$51.54                         |
| 5850 12/4/2020 Charlie's Chicken Hospitality Athletics                                                                                                                                                                                                 | \$51.54                         |
| 5865 12/7/2020 Bill and Ruth's Pryor Hospitality Athletics                                                                                                                                                                                             | \$134.75                        |
| 5865 12/7/2020 Bill and Ruth's Pryor Hospitality Athletics                                                                                                                                                                                             | \$135.00                        |
| 5868 12/11/2020 Pizza Hut Hospitality Athletics                                                                                                                                                                                                        | \$147.15                        |
| 5868 12/11/2020 Pizza Hut Hospitality Athletics                                                                                                                                                                                                        | \$147.15                        |
| 5868 12/11/2020 Pizza Hut Hospitality Athletics                                                                                                                                                                                                        | \$147.15                        |
| 5836 11/20/2020 Goldie's Patio Grill Hospitality Athletics                                                                                                                                                                                             | \$100.00                        |
| 5928 1/29/2021 Wal-Mart Hospitality Athletics                                                                                                                                                                                                          | \$9.44                          |
| 5888 1/5/2021 Thomas Restaurant Hospitality Athletics                                                                                                                                                                                                  | \$250.00                        |
| 5888 1/5/2021 Bill and Ruth's Pryor Hospitality Athletics                                                                                                                                                                                              | \$640.00                        |
| 5995 3/11/2021 Bill and Ruth's Pryor Hospitality Athletics                                                                                                                                                                                             | \$270.00                        |
| 5995 3/11/2021 Bill and Ruth's Pryor Hospitality Athletics                                                                                                                                                                                             | \$200.00                        |
| 5995 3/11/2021 Bill and Ruth's Pryor Hospitality Athletics                                                                                                                                                                                             | \$300.00                        |
| 5895 1/14/2021 Charlie's Chicken Hospitality Athletics                                                                                                                                                                                                 | \$339.60                        |
| 5912 1/21/2021 Premier Signs Hospitality                                                                                                                                                                                                               | \$210.00                        |
| 5923 1/29/2021 Premier Signs Hospitality                                                                                                                                                                                                               | \$210.00                        |
| 6222 6/11/2021 Arby's Hospitality Athletics                                                                                                                                                                                                            | \$43.95                         |
| 6222 6/11/2021 Arby's Hospitality Athletics                                                                                                                                                                                                            | \$110.00                        |
| 6115 5/6/2021 Arby's Hospitality Athletics                                                                                                                                                                                                             | \$163.80                        |
| 6115 5/6/2021 Arby's Hospitality Athletics                                                                                                                                                                                                             | \$40.00                         |
| 6115 5/6/2021 Arby's Hospitality Athletics                                                                                                                                                                                                             | \$108.30                        |