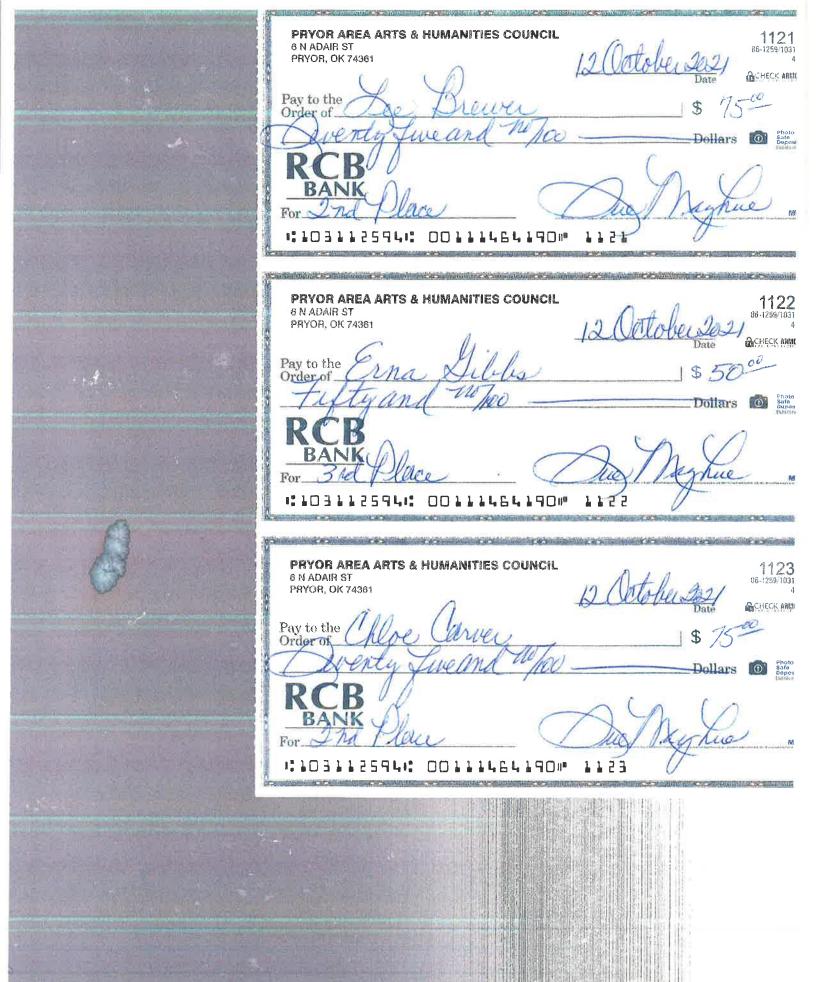

6. DISCUSS, POSSIBLY RECOMMEND COUNCIL ACTION TO APPROVE HOTEL / MOTEL TAX GRANT APPLICATION FOR PRYOR AREA ARTS AND HUMANITIES NORTHEAST OKLAHOMA AREA ARTISTS SHOW OCTOBER 8<sup>TH</sup> – 16<sup>TH</sup>, 2021, IN THE AMOUNT OF \$2,000.00.

Motion was made by Cramer, second by Craft to recommend Council action to approve Hotel / Motel Tax Grant Application for Pryor Area Arts and Humanities Northeast

Oklahoma Area Artists Show October  $8^{th}$  –  $16^{th}$ , 2021, in the amount of \$2,000.00. All voted yes.