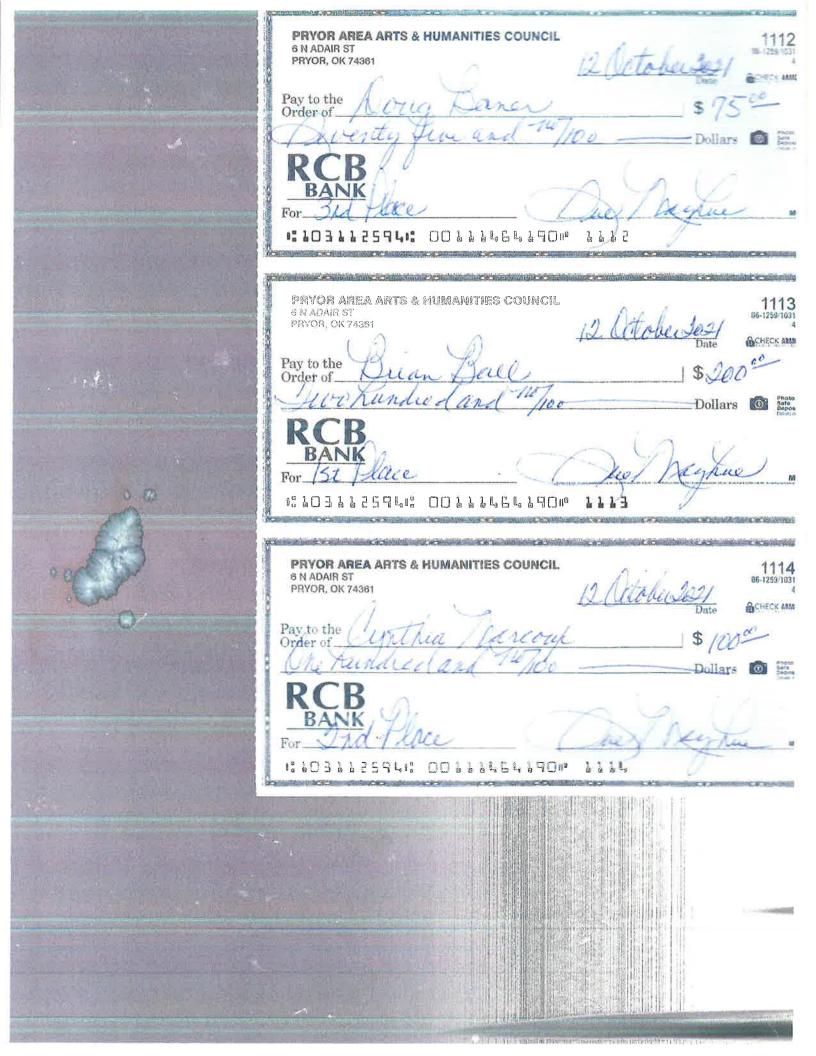

| we .                                      |



















| PRYOR AREA ARTS & HUMANITIES COUNCIL 6 N ADAIR ST PRYOR, OK 74361  1136 86-1259/1031 4 Date Date Date                   |
|-------------------------------------------------------------------------------------------------------------------------|
| Pay to the Jalia Pearl \$ 1500                                                                                          |
| RCB BANK For Bid Place De Mayhue 10                                                                                     |
| *:103112594*: 00111464190#* 1136                                                                                        |
|                                                                                                                         |
| PRYOR AREA ARTS & HUMANITIES COUNCIL 6