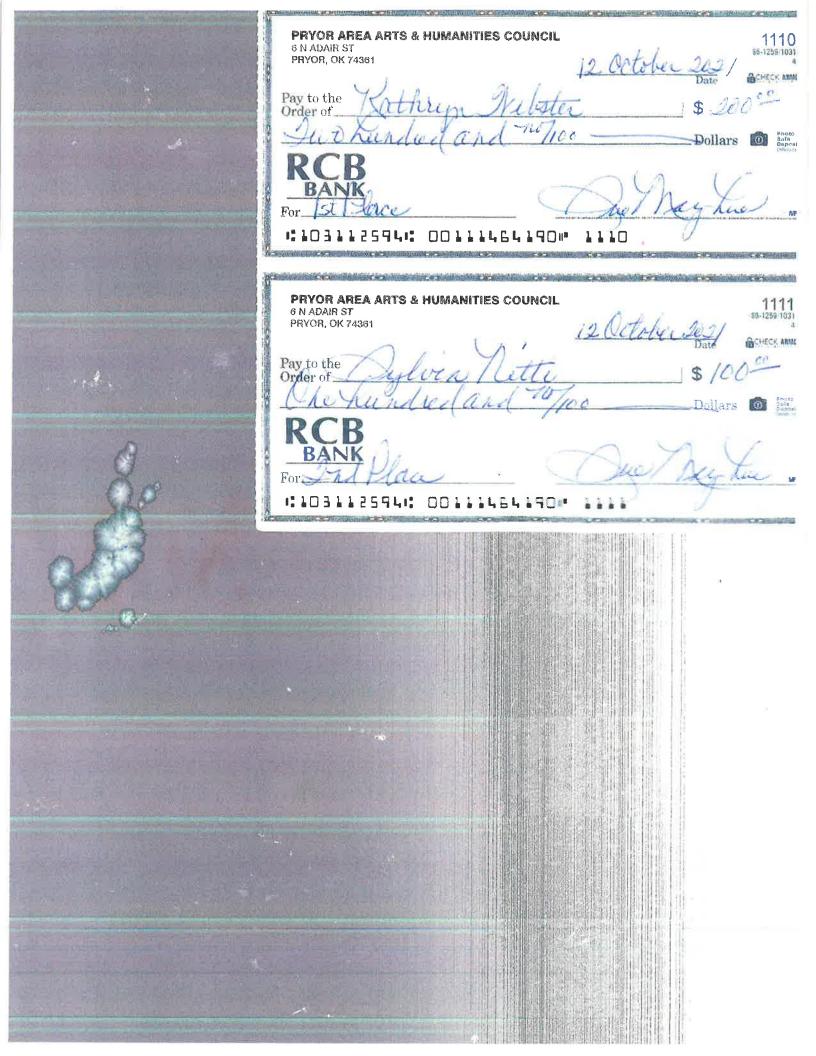

| we .                                      |



















| PRYOR AREA ARTS & HUMANITIES COUNCIL 6 N ADAIR ST PRYOR, OK 74361  1136 86-1259/1031 4 Date Date Date                   |
|-------------------------------------------------------------------------------------------------------------------------|
| Pay to the Jalia Pearl \$ 1500                                                                                          |
| RCB BANK For Bid Place De Mayhue 10                                                                                     |
| *:103112594*: 00111464190#* 1136                                                                                        |
|                                                                                                                         |
| PRYOR AREA ARTS & HUMANITIES COUNCIL