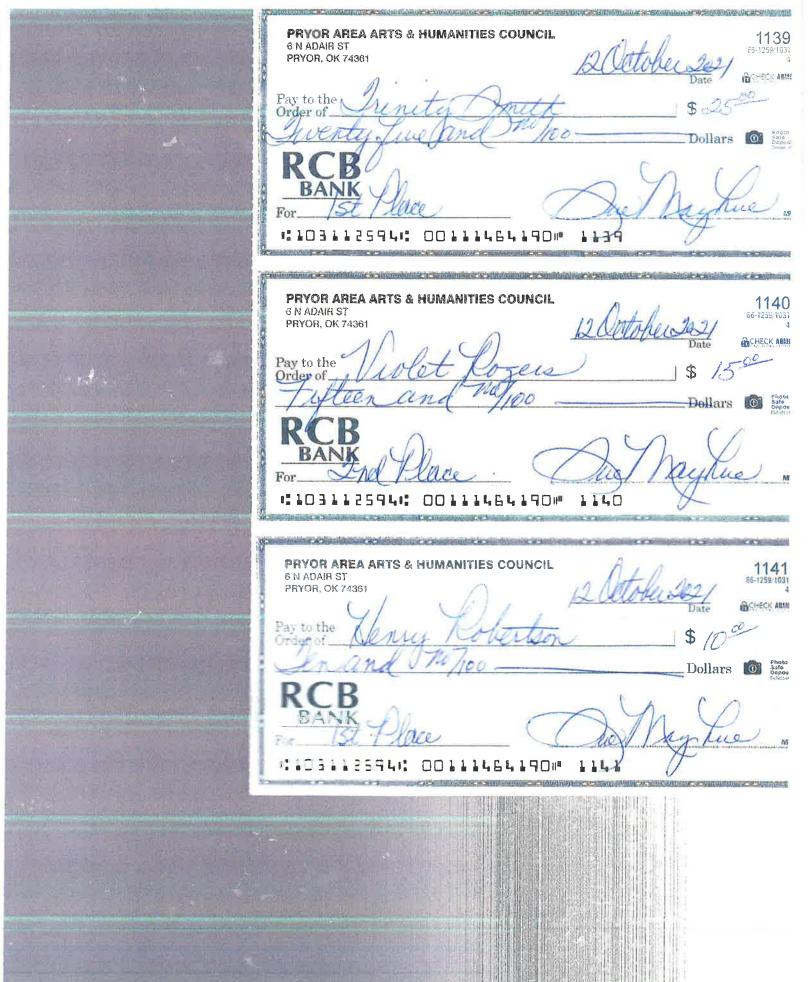

## 2021 PRYOR PATCHERS GUILD QUILT SHOW

| Check #        | Date                                  | Payee                     | Description            | Amount     |
|----------------|---------------------------------------|---------------------------|------------------------|------------|
| 707            | 3/28/2021                             | Kim Neall                 | Book Marks & Flyers    | \$135.15   |
| 708            | 4/27/2021                             | Kim's Quilting            | Printing Bookmarks     | \$74.72    |
| 709            | 4/27/2021                             | Cathy Casida              | Postage                | \$22.26    |
| 710            | 7/18/2021                             | BKB Gold Stamp Ribbons    | Ribbons                | \$291.23   |
| 711            | 8/23/2021                             | Kristy Howell             | Supplies               | \$31.67    |
| 712            | 8/24/2021                             | Kim Neall                 | Show Supplies          | \$110.08   |
| 713            | 8/31/2021                             | Velma Day                 | Masks & Gloves         | \$99.93    |
| 714            | 9/10/2021                             | BKB Gold Stamp Ribbons    | Ribbons                | \$50.43    |
| 715            | 9/15/2021                             | Judy Foster               | Supplies               | \$51.12    |
| 716            | 9/15/2021                             | Kim Neall                 | Volunteer Meal         | \$114.06   |
| 717            | 9/16/2021                             | Sandy Gard                | Quilt Judge Expense    | \$400.00   |
| 718            | 9/16/2021                             | Kathi Eubanks             | Quilt Judge Expense    | \$668.34   |
| 719            | 9/16/2021                             | Deanna Stranger           | Imprinted Badges       | \$58.24    |
| 720            | 9/16/2021                             | Cathy Casida              | Vendor Bags            | \$54.73    |
| 721            | 9/27/2021                             | Mayes County Event Center | Venue Rental           | \$1,500.00 |
| 722            | 9/28/2021                             | Kim Neall                 | Lunch & Event Supplies | \$69.71    |
| 723            | 9/28/2021                             | Ann Underwood             | Event Supplies         | \$16.36    |
| 724            | 10/14/2021                            | Pryor Printing            | Show Books             | \$725.21   |
| 125            | 10/24/2021                            | Sew Uptown                | Reimbursement          | \$15.00    |
| Total Expenses | · · · · · · · · · · · · · · · · · · · | •                         |                        | \$4,488.24 |