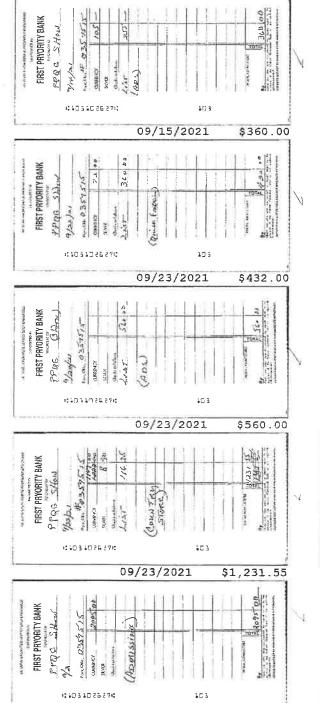

FIRST PRYORITY BANK PPRG STAN

Pro Ch & 3572/5 25/21 CURRENCY

111034036374

09/08/2021

10 š

1.386-

\$580.00

09/23/2021