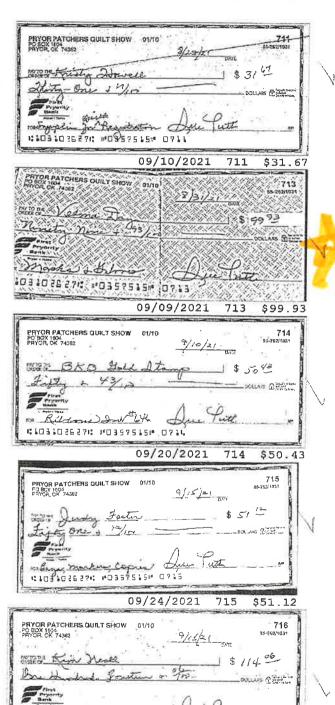

## 2021 PRYOR PATCHERS GUILD QUILT SHOW

| Check #        | Date                                  | Payee                     | Description            | Amount     |
|----------------|---------------------------------------|---------------------------|------------------------|------------|
| 707            | 3/28/2021                             | Kim Neall                 | Book Marks & Flyers    | \$135.15   |
| 708            | 4/27/2021                             | Kim's Quilting            | Printing Bookmarks     | \$74.72    |
| 709            | 4/27/2021                             | Cathy Casida              | Postage                | \$22.26    |
| 710            | 7/18/2021                             | BKB Gold Stamp Ribbons    | Ribbons                | \$291.23   |
| 711            | 8/23/2021                             | Kristy Howell             | Supplies               | \$31.67    |
| 712            | 8/24/2021                             | Kim Neall                 | Show Supplies          | \$110.08   |
| 713            | 8/31/2021                             | Velma Day                 | Masks & Gloves         | \$99.93    |
| 714            | 9/10/2021                             | BKB Gold Stamp Ribbons    | Ribbons                | \$50.43    |
| 715            | 9/15/2021                             | Judy Foster               | Supplies               | \$51.12    |
| 716            | 9/15/2021                             | Kim Neall                 | Volunteer Meal         | \$114.06   |
| 717            | 9/16/2021                             | Sandy Gard                | Quilt Judge Expense    | \$400.00   |
| 718            | 9/16/2021                             | Kathi Eubanks             | Quilt Judge Expense    | \$668.34   |
| 719            | 9/16/2021                             | Deanna Stranger           | Imprinted Badges       | \$58.24    |
| 720            | 9/16/2021                             | Cathy Casida              | Vendor Bags            | \$54.73    |
| 721            | 9/27/2021                             | Mayes County Event Center | Venue Rental           | \$1,500.00 |
| 722            | 9/28/2021                             | Kim Neall                 | Lunch & Event Supplies | \$69.71    |
| 723            | 9/28/2021                             | Ann Underwood             | Event Supplies         | \$16.36    |
| 724            | 10/14/2021                            | Pryor Printing            | Show Books             | \$725.21   |
| 125            | 10/24/2021                            | Sew Uptown                | Reimbursement          | \$15.00    |
| Total Expenses | · · · · · · · · · · · · · · · · · · · | •                         |                        | \$4,488.24 |