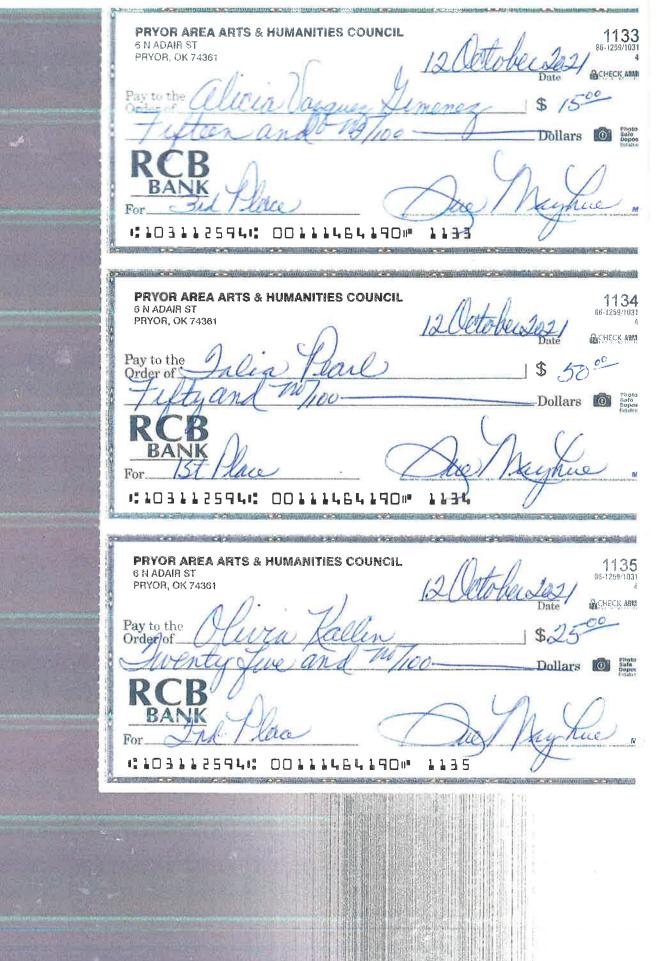

## 2021 PRYOR PATCHERS GUILD QUILT SHOW

| Check #        | Date                                  | Payee                     | Description            | Amount     |
|----------------|---------------------------------------|---------------------------|------------------------|------------|
| 707            | 3/28/2021                             | Kim Neall                 | Book Marks & Flyers    | \$135.15   |
| 708            | 4/27/2021                             | Kim's Quilting            | Printing Bookmarks     | \$74.72    |
| 709            | 4/27/2021                             | Cathy Casida              | Postage                | \$22.26    |
| 710            | 7/18/2021                             | BKB Gold Stamp Ribbons    | Ribbons                | \$291.23   |
| 711            | 8/23/2021                             | Kristy Howell             | Supplies               | \$31.67    |
| 712            | 8/24/2021                             | Kim Neall                 | Show Supplies          | \$110.08   |
| 713            | 8/31/2021                             | Velma Day                 | Masks & Gloves         | \$99.93    |
| 714            | 9/10/2021                             | BKB Gold Stamp Ribbons    | Ribbons                | \$50.43    |
| 715            | 9/15/2021                             | Judy Foster               | Supplies               | \$51.12    |
| 716            | 9/15/2021                             | Kim Neall                 | Volunteer Meal         | \$114.06   |
| 717            | 9/16/2021                             | Sandy Gard                | Quilt Judge Expense    | \$400.00   |
| 718            | 9/16/2021                             | Kathi Eubanks             | Quilt Judge Expense    | \$668.34   |
| 719            | 9/16/2021                             | Deanna Stranger           | Imprinted Badges       | \$58.24    |
| 720            | 9/16/2021                             | Cathy Casida              | Vendor Bags            | \$54.73    |
| 721            | 9/27/2021                             | Mayes County Event Center | Venue Rental           | \$1,500.00 |
| 722            | 9/28/2021                             | Kim Neall                 | Lunch & Event Supplies | \$69.71    |
| 723            | 9/28/2021                             | Ann Underwood             | Event Supplies         | \$16.36    |
| 724            | 10/14/2021                            | Pryor Printing            | Show Books             | \$725.21   |
| 125            | 10/24/2021                            | Sew Uptown                | Reimbursement          | \$15.00    |
| Total Expenses | · · · · · · · · · · · · · · · · · · · | •                         |                        | \$4,488.24 |