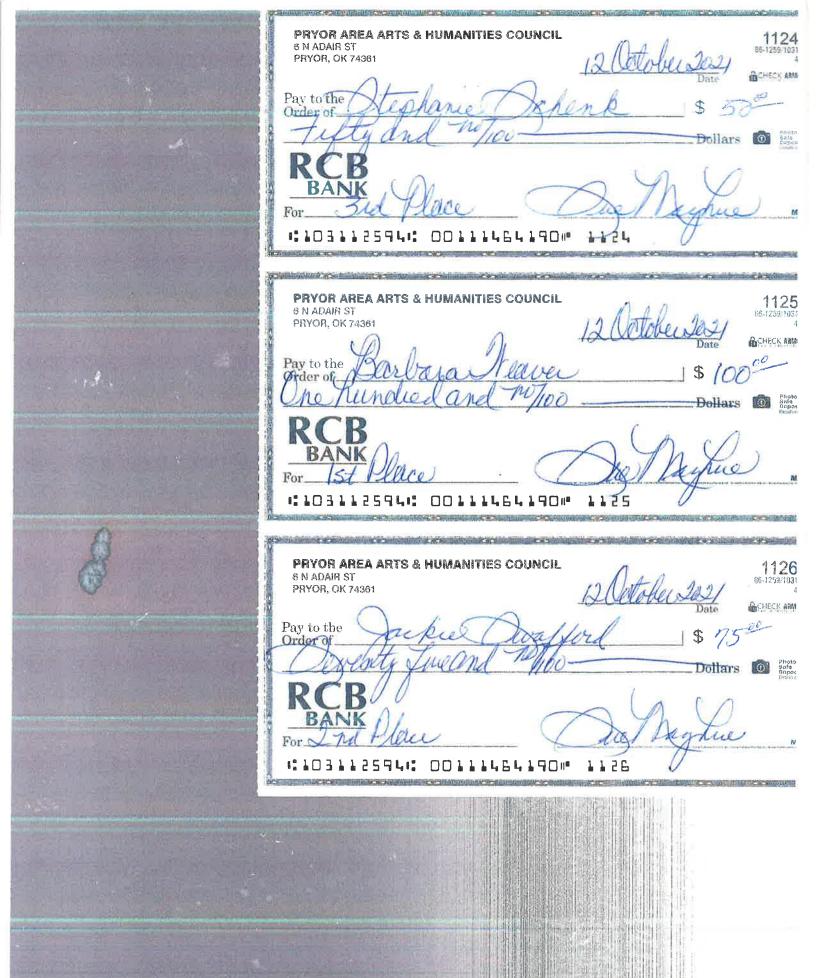

6. DISCUSS, POSSIBLY RECOMMEND COUNCIL ACTION TO APPROVE HOTEL / MOTEL TAX GRANT APPLICATION FOR PRYOR AREA ARTS AND HUMANITIES NORTHEAST OKLAHOMA AREA ARTISTS SHOW OCTOBER 8<sup>TH</sup> – 16<sup>TH</sup>, 2021, IN THE AMOUNT OF \$2,000.00.

Motion was made by Cramer, second by Craft to recommend Council action to approve Hotel / Motel Tax Grant Application for Pryor Area Arts and Humanities Northeast

Oklahoma Area Artists Show October  $8^{th}$  –  $16^{th}$ , 2021, in the amount of \$2,000.00. All voted yes.