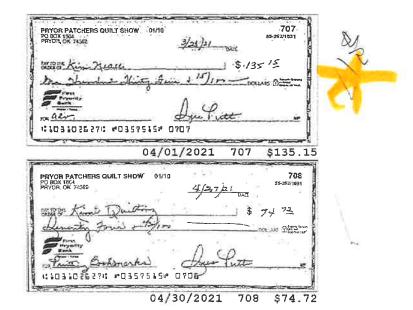

## 2021 PRYOR PATCHERS GUILD QUILT SHOW

| Check #        | Date                                  | Payee                     | Description            | Amount     |
|----------------|---------------------------------------|---------------------------|------------------------|------------|
| 707            | 3/28/2021                             | Kim Neall                 | Book Marks & Flyers    | \$135.15   |
| 708            | 4/27/2021                             | Kim's Quilting            | Printing Bookmarks     | \$74.72    |
| 709            | 4/27/2021                             | Cathy Casida              | Postage                | \$22.26    |
| 710            | 7/18/2021                             | BKB Gold Stamp Ribbons    | Ribbons                | \$291.23   |
| 711            | 8/23/2021                             | Kristy Howell             | Supplies               | \$31.67    |
| 712            | 8/24/2021                             | Kim Neall                 | Show Supplies          | \$110.08   |
| 713            | 8/31/2021                             | Velma Day                 | Masks & Gloves         | \$99.93    |
| 714            | 9/10/2021                             | BKB Gold Stamp Ribbons    | Ribbons                | \$50.43    |
| 715            | 9/15/2021                             | Judy Foster               | Supplies               | \$51.12    |
| 716            | 9/15/2021                             | Kim Neall                 | Volunteer Meal         | \$114.06   |
| 717            | 9/16/2021                             | Sandy Gard                | Quilt Judge Expense    | \$400.00   |
| 718            | 9/16/2021                             | Kathi Eubanks             | Quilt Judge Expense    | \$668.34   |
| 719            | 9/16/2021                             | Deanna Stranger           | Imprinted Badges       | \$58.24    |
| 720            | 9/16/2021                             | Cathy Casida              | Vendor Bags            | \$54.73    |
| 721            | 9/27/2021                             | Mayes County Event Center | Venue Rental           | \$1,500.00 |
| 722            | 9/28/2021                             | Kim Neall                 | Lunch & Event Supplies | \$69.71    |
| 723            | 9/28/2021                             | Ann Underwood             | Event Supplies         | \$16.36    |
| 724            | 10/14/2021                            | Pryor Printing            | Show Books             | \$725.21   |
| 125            | 10/24/2021                            | Sew Uptown                | Reimbursement          | \$15.00    |
| Total Expenses | · · · · · · · · · · · · · · · · · · · | •                         |                        | \$4,488.24 |

## PRYOR PATCHERS QUILT SHOW PAYMENT VOUCHER

| DATE: 3/29/20                   |                                    |                                           |
|---------------------------------|------------------------------------|-------------------------------------------|
| PAY TO: (Copy of bill or stater | ment must be attached for payment) |                                           |
| CHECK NUMBER:                   | CHECK DA                           | TE:                                       |
| BY:                             |                                    | я<br>———————————————————————————————————— |
| Items Purchased:                | Category:                          | Amount:                                   |
| Book marks \$                   |                                    | 60,43                                     |
| Flyers                          |                                    | 74.72                                     |
|                                 |                                    | 135.15                                    |
| -/ · 10 1                       |                                    | s than \$100. $3/29/3$                    |
| Outle Gland Co. Cit.            | Date:_                             |                                           |
| Quilt Show Co-Chairman Signat   | ture<br>Date:_                     |                                           |
| Quilt Show Treasurer Signature  | Date:_                             |                                           |
|                                 | 843                                | 28/21 real                                |

## PRYOR PATCHERS QUILT SHOW PAYMENT VOUCHER

| DATE: $\frac{4}{\sqrt{2}}$             | 7/21                            |                            |          |
|----------------------------------------|---------------------------------|----------------------------|----------|
| PAY TO: Kind (Copy of bill or          | n Noall<br>statement must be at | tached for payment)        |          |
| CHECK NUMBER: 70                       | > B                             | CHECK DATE:                | f 67/21  |
| BY:                                    | O_                              |                            |          |
| Items Purchased:                       | Category                        | 7:                         | Amount:  |
|                                        |                                 |                            |          |
| Printing<br>Bookmark                   |                                 |                            | \$74.70  |
| Bookmark                               | 5                               |                            | 1 1010   |
|                                        | guilt show officer-sig          | 2 708<br>Juilly            |          |
| APPPROVAL: (only one                   | quilt show officer-sig          | nature needed if less than | n \$100. |
| Shuley Cou<br>Quilt Show Chairman Sign | Jan<br>nature                   | Date:                      | -27-2/   |
| Quilt Show Co-Chairman                 | Signature                       | Date:                      |          |
| Quilt Show Secretary Sign              |                                 | Date:                      |          |
|                                        |                                 | Date:                      |          |
| Quilt Show Treasurer Sign              | ature                           |                            |          |