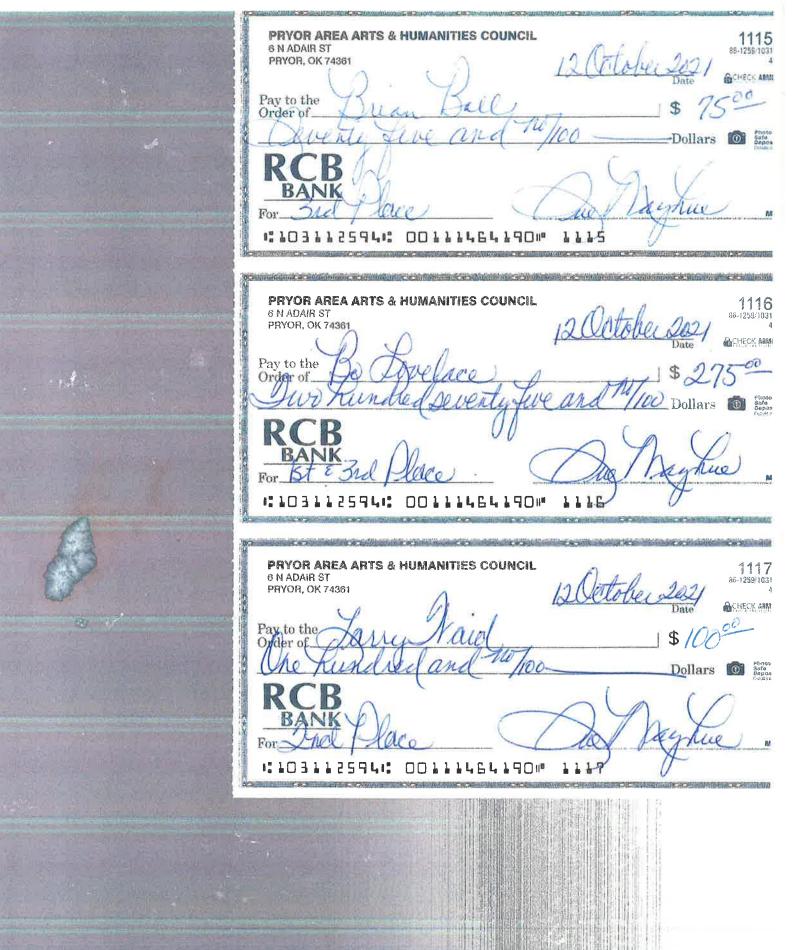

6. DISCUSS, POSSIBLY RECOMMEND COUNCIL ACTION TO APPROVE HOTEL / MOTEL TAX GRANT APPLICATION FOR PRYOR AREA ARTS AND HUMANITIES NORTHEAST OKLAHOMA AREA ARTISTS SHOW OCTOBER 8<sup>TH</sup> – 16<sup>TH</sup>, 2021, IN THE AMOUNT OF \$2,000.00.

Motion was made by Cramer, second by Craft to recommend Council action to approve Hotel / Motel Tax Grant Application for Pryor Area Arts and Humanities Northeast

Oklahoma Area Artists Show October  $8^{th}$  –  $16^{th}$ , 2021, in the amount of \$2,000.00. All voted yes.