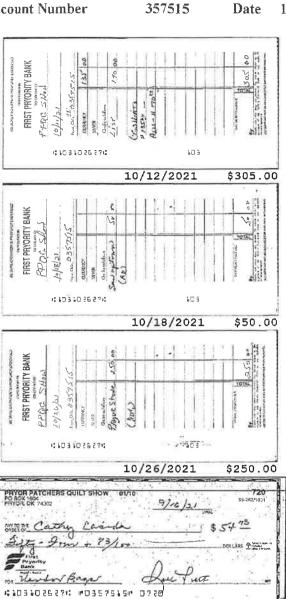

Account Number

357515

Date 08/01/2021

PAGE 2 of 2

07/08/2021 709 \$22.28

PRYOR PATCHERS QUILT SHOW 61/16 PG BOX 1804 PRYOF, OK 74362 710 35-262/1031 sucree #103102627# #0357515# 0710

WINDER PRODUCTE WAS AUGU TIMBRANDSTORSTSTERTE/DOMINDOUNT-UNDUNDOUT

08/16/2021 \$640.00

08/20/2021 \$220.00