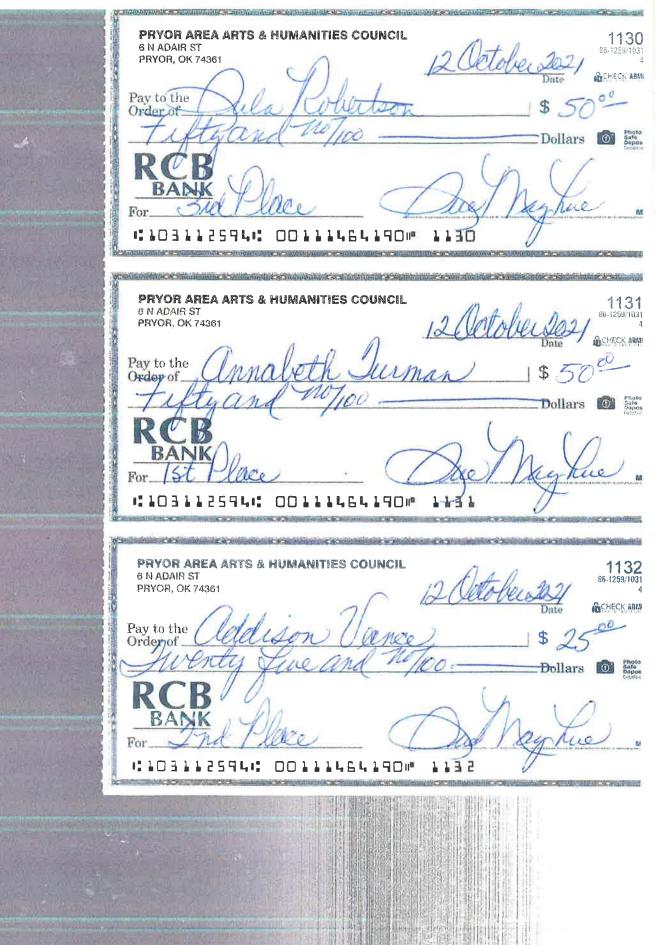

## 2021 PRYOR PATCHERS GUILD QUILT SHOW

| Check #        | Date                                  | Payee                     | Description            | Amount     |
|----------------|---------------------------------------|---------------------------|------------------------|------------|
| 707            | 3/28/2021                             | Kim Neall                 | Book Marks & Flyers    | \$135.15   |
| 708            | 4/27/2021                             | Kim's Quilting            | Printing Bookmarks     | \$74.72    |
| 709            | 4/27/2021                             | Cathy Casida              | Postage                | \$22.26    |
| 710            | 7/18/2021                             | BKB Gold Stamp Ribbons    | Ribbons                | \$291.23   |
| 711            | 8/23/2021                             | Kristy Howell             | Supplies               | \$31.67    |
| 712            | 8/24/2021                             | Kim Neall                 | Show Supplies          | \$110.08   |
| 713            | 8/31/2021                             | Velma Day                 | Masks & Gloves         | \$99.93    |
| 714            | 9/10/2021                             | BKB Gold Stamp Ribbons    | Ribbons                | \$50.43    |
| 715            | 9/15/2021                             | Judy Foster               | Supplies               | \$51.12    |
| 716            | 9/15/2021                             | Kim Neall                 | Volunteer Meal         | \$114.06   |
| 717            | 9/16/2021                             | Sandy Gard                | Quilt Judge Expense    | \$400.00   |
| 718            | 9/16/2021                             | Kathi Eubanks             | Quilt Judge Expense    | \$668.34   |
| 719            | 9/16/2021                             | Deanna Stranger           | Imprinted Badges       | \$58.24    |
| 720            | 9/16/2021                             | Cathy Casida              | Vendor Bags            | \$54.73    |
| 721            | 9/27/2021                             | Mayes County Event Center | Venue Rental           | \$1,500.00 |
| 722            | 9/28/2021                             | Kim Neall                 | Lunch & Event Supplies | \$69.71    |
| 723            | 9/28/2021                             | Ann Underwood             | Event Supplies         | \$16.36    |
| 724            | 10/14/2021                            | Pryor Printing            | Show Books             | \$725.21   |
| 125            | 10/24/2021                            | Sew Uptown                | Reimbursement          | \$15.00    |
| Total Expenses | · · · · · · · · · · · · · · · · · · · | •                         |                        | \$4,488.24 |