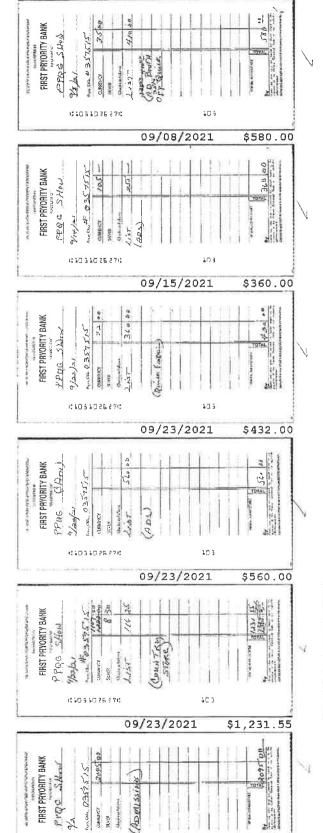

FIRST PRYORITY BANK PPRG STAN

Pro Ch & 3572/5 25/21 CURRENCY

111034036374

09/08/2021

10 š

1.386-

\$580.00

09/23/2021