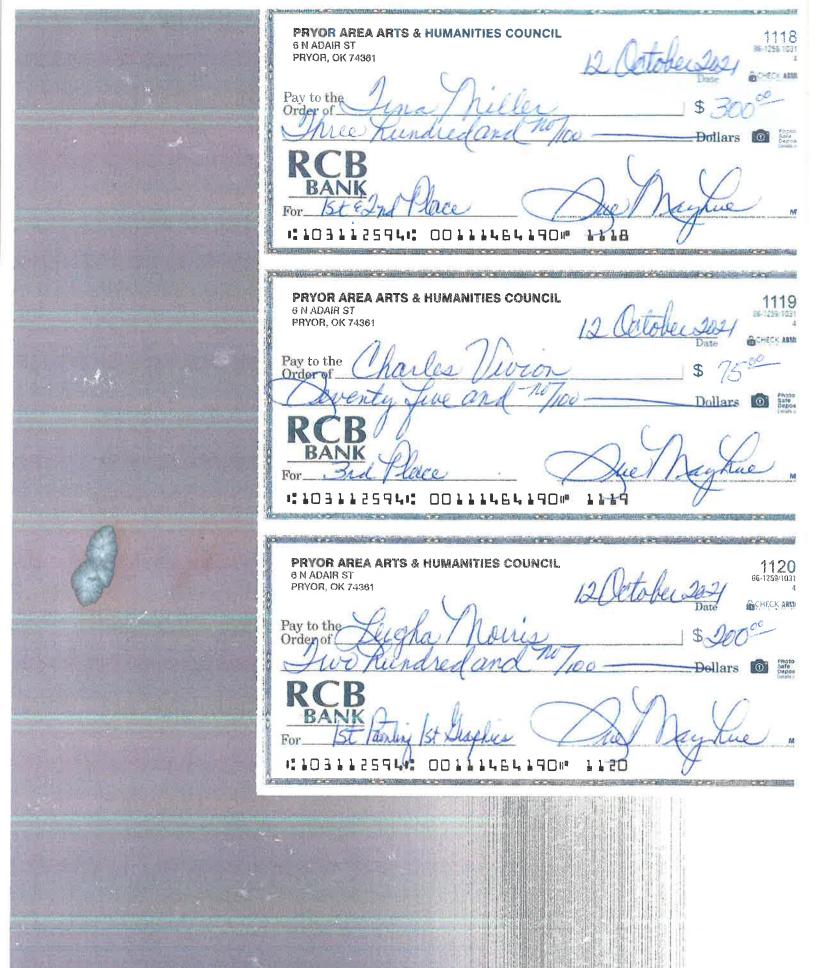

6. DISCUSS, POSSIBLY RECOMMEND COUNCIL ACTION TO APPROVE HOTEL / MOTEL TAX GRANT APPLICATION FOR PRYOR AREA ARTS AND HUMANITIES NORTHEAST OKLAHOMA AREA ARTISTS SHOW OCTOBER 8<sup>TH</sup> – 16<sup>TH</sup>, 2021, IN THE AMOUNT OF \$2,000.00.

Motion was made by Cramer, second by Craft to recommend Council action to approve Hotel / Motel Tax Grant Application for Pryor Area Arts and Humanities Northeast

Oklahoma Area Artists Show October  $8^{th}$  –  $16^{th}$ , 2021, in the amount of \$2,000.00. All voted yes.