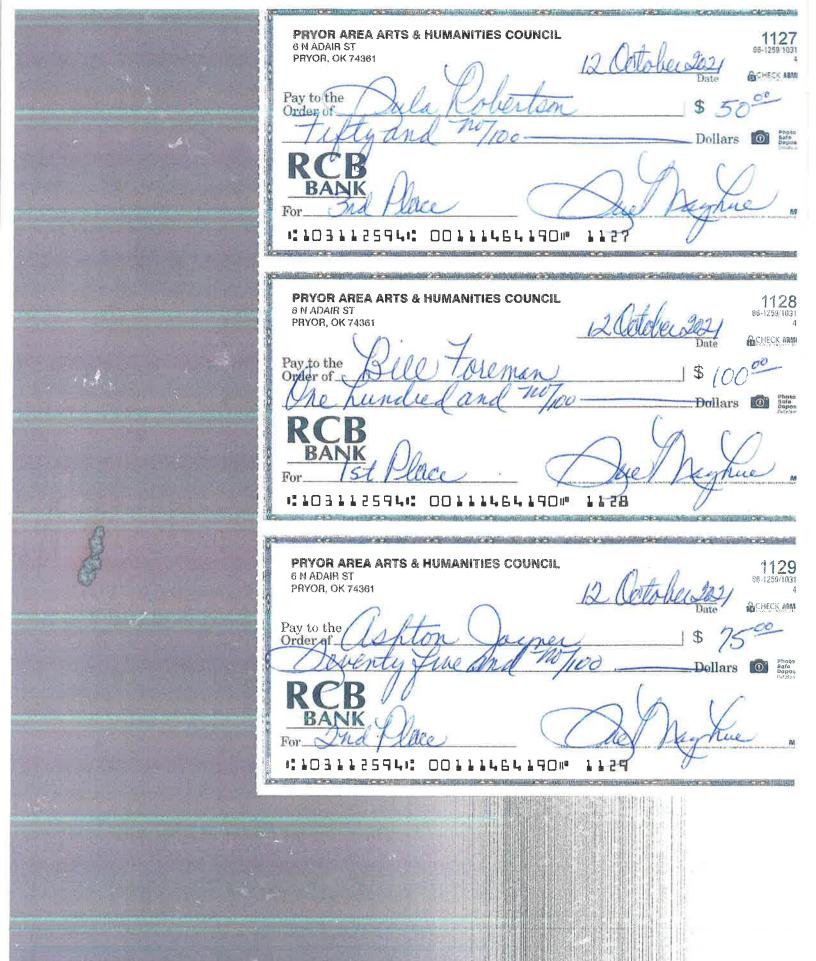

## 2021 PRYOR PATCHERS GUILD QUILT SHOW

| Check #        | Date                                  | Payee                     | Description            | Amount     |
|----------------|---------------------------------------|---------------------------|------------------------|------------|
| 707            | 3/28/2021                             | Kim Neall                 | Book Marks & Flyers    | \$135.15   |
| 708            | 4/27/2021                             | Kim's Quilting            | Printing Bookmarks     | \$74.72    |
| 709            | 4/27/2021                             | Cathy Casida              | Postage                | \$22.26    |
| 710            | 7/18/2021                             | BKB Gold Stamp Ribbons    | Ribbons                | \$291.23   |
| 711            | 8/23/2021                             | Kristy Howell             | Supplies               | \$31.67    |
| 712            | 8/24/2021                             | Kim Neall                 | Show Supplies          | \$110.08   |
| 713            | 8/31/2021                             | Velma Day                 | Masks & Gloves         | \$99.93    |
| 714            | 9/10/2021                             | BKB Gold Stamp Ribbons    | Ribbons                | \$50.43    |
| 715            | 9/15/2021                             | Judy Foster               | Supplies               | \$51.12    |
| 716            | 9/15/2021                             | Kim Neall                 | Volunteer Meal         | \$114.06   |
| 717            | 9/16/2021                             | Sandy Gard                | Quilt Judge Expense    | \$400.00   |
| 718            | 9/16/2021                             | Kathi Eubanks             | Quilt Judge Expense    | \$668.34   |
| 719            | 9/16/2021                             | Deanna Stranger           | Imprinted Badges       | \$58.24    |
| 720            | 9/16/2021                             | Cathy Casida              | Vendor Bags            | \$54.73    |
| 721            | 9/27/2021                             | Mayes County Event Center | Venue Rental           | \$1,500.00 |
| 722            | 9/28/2021                             | Kim Neall                 | Lunch & Event Supplies | \$69.71    |
| 723            | 9/28/2021                             | Ann Underwood             | Event Supplies         | \$16.36    |
| 724            | 10/14/2021                            | Pryor Printing            | Show Books             | \$725.21   |
| 125            | 10/24/2021                            | Sew Uptown                | Reimbursement          | \$15.00    |
| Total Expenses | · · · · · · · · · · · · · · · · · · · | •                         |                        | \$4,488.24 |