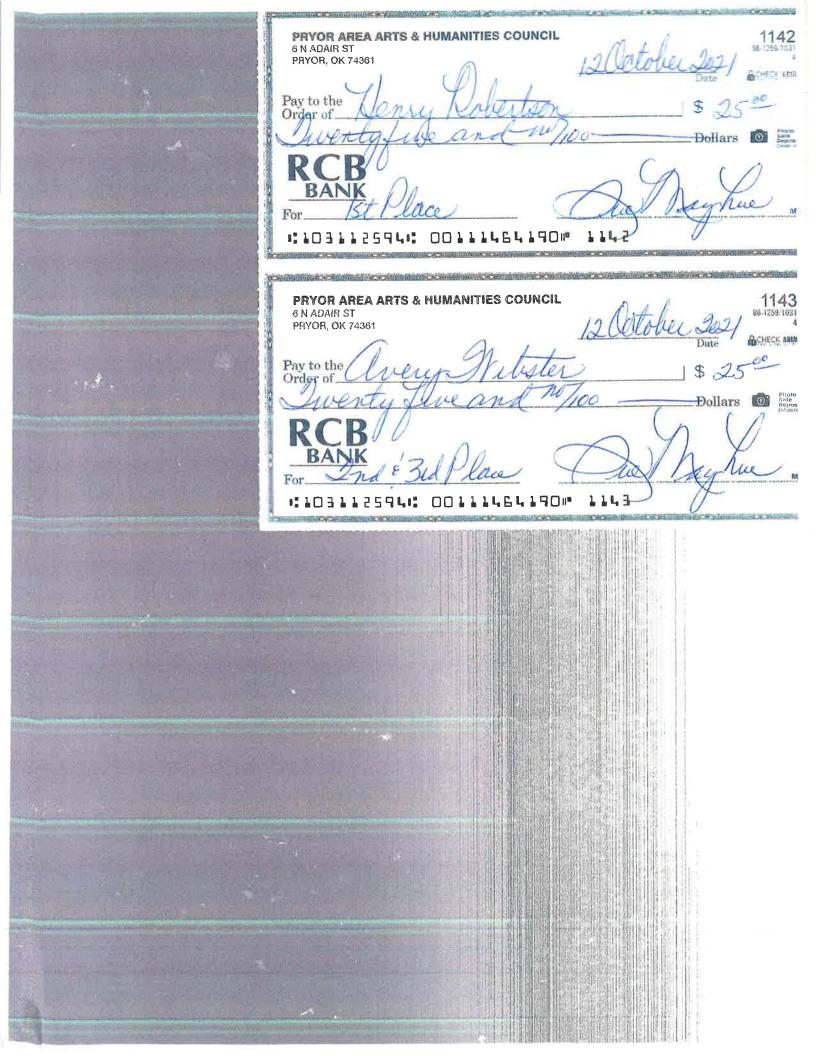

6. DISCUSS, POSSIBLY RECOMMEND COUNCIL ACTION TO APPROVE HOTEL / MOTEL TAX GRANT APPLICATION FOR PRYOR AREA ARTS AND HUMANITIES NORTHEAST OKLAHOMA AREA ARTISTS SHOW OCTOBER 8<sup>TH</sup> – 16<sup>TH</sup>, 2021, IN THE AMOUNT OF \$2,000.00.

Motion was made by Cramer, second by Craft to recommend Council action to approve Hotel / Motel Tax Grant Application for Pryor Area Arts and Humanities Northeast

Oklahoma Area Artists Show October  $8^{th}$  –  $16^{th}$ , 2021, in the amount of \$2,000.00. All voted yes.