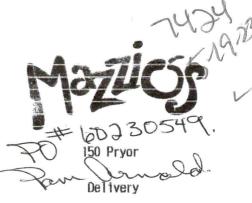

|

Customer Copy



Baseboll

Delivery

11:00 AM

3/29/2023

2:02 PM

3 Large Mazzio's Create Your \$26.97 Un Pizza \$26.97 Hand Tossed 1 Canadian Bacon

2 Large Mazzio s Create Your Own Pizza Hand Tossad 1 Pepperoni \$17.98

5 Large Mazzio's Create Your Own Pizza Hand Tossed 1 Beef \$44.95

Subtotal: \$89.90
Delivery Charge: \$4.49
Sales Tax: \$8.89
Payments: \$103.28

GRAND TOTAL: \$103.28 BALANCT GWING: \$0.00

You saved: \$70.00

10 x 8091 LG 1 Top PZ-Sch Event

(\$70.00)

Order# 1 918 825-2340 Pryor High School -Burdick Center Contact: Pam Arnold 1200 Se 9th Street Unit: office Pryor, OK Map Coordinate: 01I10

## Order #1

Payment Type: Credit Card

\* NOTE: CC

Special Instructions:

Meeting Place: baseball field

Contact Phone #: 918 825-7340



# 11:00 AM

3 Large Mazzio's Create Your
Own Pizza \$26.97
Hand Tossed 1 Canadian Bacon
\* NOTE: >Timed order>

25 Places & Napkins

4/21/2023

\$0.00

10:29 AM

Subtotal: \$89.90
Delivery Charge: \$4.49
Sales Tax: \$0.00
Payments: \$94.39

GRAND TOTAL: \$94.39 BALANCE OWING: \$0.00 You saved: \$70.00

10 x 8091 LG 1 Top PZ-Sch

(\$70.00)

Order# 1 918 825-2340 Pryor High School Contact: Pam Arnold 1200 Se 9th Street Pryor, OK Map Coordinate: 01I10

Order #1

Payment Type: Credit Card

# MOTE. .. ......

# POH 60230552 13675

Subway#7688-0 Phone 918-825-6693 917 S. Mill St. Pryor, OK, 74361 Served by: 16 2/17/2023 10:43:53 am Term ID-Trans# 1/A-317466

| Qty Size Item                                                         | Price                                              |
|---------