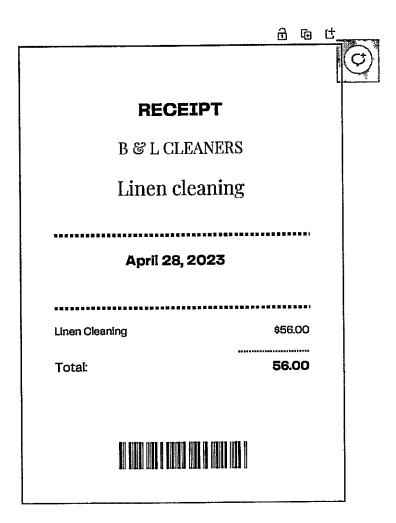

| Qty Size Item  5 Turkey Box 5 Ham BoxLn 2 Gallon Dri                  | 33.75                                           |
|-----------------------------------------------------------------------|-------------------------------------------------|
| Sub Total<br>Tax Exemption<br>Total (Eat In)<br>Credit Card<br>Change | 81.88<br>pryor school<br>81.88<br>81.88<br>0.00 |
| Approval No:                                                          | 00b/95                                          |
|                                                                       | 92dD001683909310007                             |
| Card Issuer:                                                          | Visa                                            |
|                                                                       | **********4730                                  |
| Acquired:                                                             | ICC                                             |
|                                                                       | SignatureCapture                                |
|                                                                       | \$81.88                                         |
| Application:                                                          | VISA CREDII                                     |
|                                                                       | A0000000031010                                  |
|                                                                       | 420429002149446                                 |
| TID:                                                                  | 06206647                                        |
| Date/Time:<br>APPRO                                                   | 05/12/2023 11:35:10<br>DVED                     |