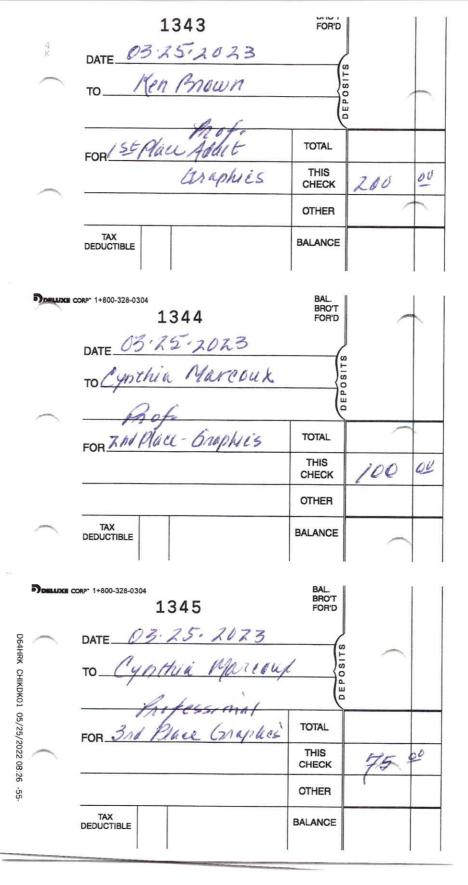

# Pryor Public Schools 2022-2023 Hotel/Motel Expenditure Report

| Check | Check Date | То                      | Description                                         | Amount     |
|-------|------------|-------------------------|-----------------------------------------------------|------------|
| 6910  | 9/16/2022  | Pizza Hut               | Pizza's for Students Volunteer lunch (Distict Hosp) | \$65.35    |
| 6892  | 9/9/2022   | Walmart                 | Snack's for Student Volunteers (District Hosp)      | \$70.66    |
| 6904  | 9/16/2022  | Opaa!                   | Tiger Bridge Camp Breakfast and Lunch(District H)   | \$730.00   |
| 6857  | 8/8/2022   | Charlie's Chicken       | Professional Development (District Hosp)            | \$644.00   |
| 6910  | 9/16/2022  | Subway                  | New Employee Orientation lunch (District Hosp)      | \$503.30   |
| 6893  | 9/9/2022   | Las Fuentas             | Special Meeting (District Hosp)                     | \$400.00   |
| 7480  | 6/13/2023  | Mazzio's                | Professional Development (District Hosp)            | \$395.94   |
| 6892  | 9/9/2022   |                         | Athletics Hospitality                               | \$159.88   |
| 6951  | 10/7/2022  |                         | Athletics Hospitality                               | \$147.12   |
| 6910  |            | Bill & Ruth's           | Athletics Hospitality                               | \$373.96   |
| 7034  |            | Bill & Ruth's           | Athletics Hospitality                               | \$99.16    |
| 6910  |            | Paulie's Daylight Donut |                                                     | \$42.00    |
| 6966  |            | Paulie's Daylight Donut |                                                     | \$19.27    |
| 6910  | 9/16/2022  |                         | Athletics Hospitality                               | \$512.06   |
| 6922  |            | Charlie's Chicken       | Athletics Hospitality                               | \$64.45    |
| 6940  |            | Charlie's Chicken       | Athletics Hospitality                               | \$64.45    |
| 6969  |            | Charlie's Chicken       | Athletics Hospitality                               | \$64.45    |
| 6991  |            | Charlie's Chicken       | Athletics Hospitality                               | \$64.45    |
| 7002  |            | Charlie's Chicken       | Athletics Hospitality                               | \$64.45    |
| 7004  |            | Premiere Press          | Athletics Hospitality                               | \$694.56   |
| 7034  | 11/17/2022 |                         | Athletics Hospitality                               | \$167.20   |
| 6969  |            | Charlie's Chicken       | Special Meeting (District Hosp)                     | \$459.29   |
| 7029  |            | Robin's Nest            | Athletics Hospitality                               | \$288.00   |
| 7201  |            | Las Fuentas             | Athletics Hospitality                               | \$1,250.90 |
| 7185  | 2/17/2023  |                         | Athletics Hospitality                               | \$130.00   |
| 7424  | 5/19/2023  |                         | Athletics Hospitality                               | \$45.00    |
| 7078  |            | Bill & Ruth's           | Athletics Hospitality                               | \$140.16   |
| 7120  |            | Bill & Ruth's           | Athletics Hospitality                               | \$502.54   |
| 7252  |            | Bill & Ruth's           | Athletics Hospitality                               | \$159.62   |
| 7270  |            | Bill & Ruth's           | Athletics Hospitality                               | \$122.03   |
| 7093  |            | Charlie's Chicken       | Athletics Hospitality                               | \$367.06   |
| 7016  |            | Charlie's Chicken       | Athletics Hospitality                               | \$431.40   |
| 7170  |            | Charlie's Chicken       | Athletics Hospitality                               | \$200.00   |
| 7078  | 12/15/2022 |                         | Athletics Hospitality                               | \$139.00   |
| 7120  | 1/18/2023  |                         | Athletics Hospitality                               | \$101.62   |
| 7252  |            | Pizza Hut               | Athletics Hospitality                               | \$169.46   |
| 7320  | 4/18/2023  |                         | Athletics Hospitality                               | \$179.27   |
| 7424  | 5/19/2023  |                         | Athletics Hospitality                               | \$411.73   |
| 7064  | 12/9/2022  |                         | Athletics Hospitality                               | \$142.63   |
| 7101  | 1/10/2023  |                         | Athletics Hospitality                               | \$279.06   |
| 7165  |            | Walmart                 | Athletics Hospitality                               | \$546.36   |
| 7057  |            | Tack Design             | Athletics Hospitality                               | \$74.00    |
| 7120  |            |                         | Athletics Hospitality                               | \$419.46   |
| 7185  |            |                         | Athletics Hospitality                               | \$221.80   |
| 7252  |            | Mazzio's                | Athletics Hospitality                               | \$363.74   |
| 7120  | 1/18/2023  | Thomas Restaurant       | Athletics Hospitality                               | \$279.60   |

# Pryor Public Schools 2022-2023 Hotel/Motel Expenditure Report

|      |            |                         | TOTAL                                  | \$26,818.71          |
|------|------------|-------------------------|----------------------------------------|----------------------|
|      |            |                         |                                        |                      |
|      |            |                         |                                        | -                    |
| 7258 | 3/23/2023  | BSN Sports              | Athletics Hospitality                  | \$525.00             |
| 7481 | 6/13/2023  |                         | District Hospitality (Special Meeting) | \$81.88              |
| 7495 |            | Sam & Ella's            | District Hospitality (Special Meeting) | \$170.71             |
| 7301 |            | Charlie's Chicken       | District Hospitality (Special Meeting) | \$209.77             |
| 7280 |            | Las Fuentas             | Athletics Hospitality                  | \$950.00             |
| 7252 |            | Big Bellies Burgers     | Athletics Hospitality                  | \$649.00             |
| 7224 |            | Tack Design             | Athletics Hospitality (Banner)         | \$74.00              |
| 7212 | 2/23/2023  |                         | Athletics Hospitality                  | \$822.51             |
| 7402 |            | Charlie's Chicken       | Athletics Hospitality                  | \$215.70             |
| 7355 |            | Charlie's Chicken       | Athletics Hospitality                  | \$179.75             |
| 7278 |            | Charlie's Chicken       | Athletics Hospitality                  | \$191.70             |
| 7252 |            | Thomas Restaurant       | Athletics Hospitality                  | \$751.26             |
| 7424 | 5/19/2023  |                         | Athletics Hospitality                  | \$197.67             |
| 7424 | 5/19/2023  |                         | Athletics Hospitality                  | \$210.00             |
| 7252 | 3/9/2023   |                         | Athletics Hospitality                  | \$782.10             |
| 7453 |            |                         | District Hospitality (PD Training)     | \$64.00              |
| 7314 |            |                         | District Hospitality (PD Training)     | \$82.88              |
| 7217 |            |                         | District Hospitality (PD Training)     | \$50.00              |
| 7234 | 3/8/2023   |                         | Athletics Hospitality                  | \$1,095.72           |
| 7165 | 2/8/2023   |                         | Athletics Hospitality                  | \$430.82             |
| 7185 |            | Las Fuentas             | Athletics Hospitality                  | \$672.75             |
| 7252 |            | Bill & Ruth's           | Athletics Hospitality                  | \$429.00             |
| 7185 |            | Bill & Ruth's           | Athletics Hospitality                  | \$571.00             |
| 7252 | 3/9/2023   |                         | Athletics Hospitality                  | \$449.42             |
| 7129 | 1/26/2023  |                         | Athletics Hospitality                  | \$1,484.81           |
| 7125 |            | Charlie's Chicken       | Athletics Hospitality                  | \$608.79             |
| 7252 |            | Paulie's Daylight Donut |                                        | \$32.00              |
| 7185 |            | Paulie's Daylight Donut |                                        | \$48.00              |
| 7252 |            | Mid-America Grille      | Athletics Hospitality                  | \$776.91             |
| 7244 |            | Robin's Nest            | Athletics Hospitality                  | \$65.00              |
| 7118 |            | Premier Signs           |                                        |                      |
| 7068 | 12/14/2022 |                         | District Hospitality (Special Meeting) | \$429.80<br>\$240.00 |
| 7252 |            | Thomas Restaurant       | Athletics Hospitality                  | \$389.40             |
| 7185 |            | Thomas Restaurant       | Athletics Hospitality                  | \$116.92             |