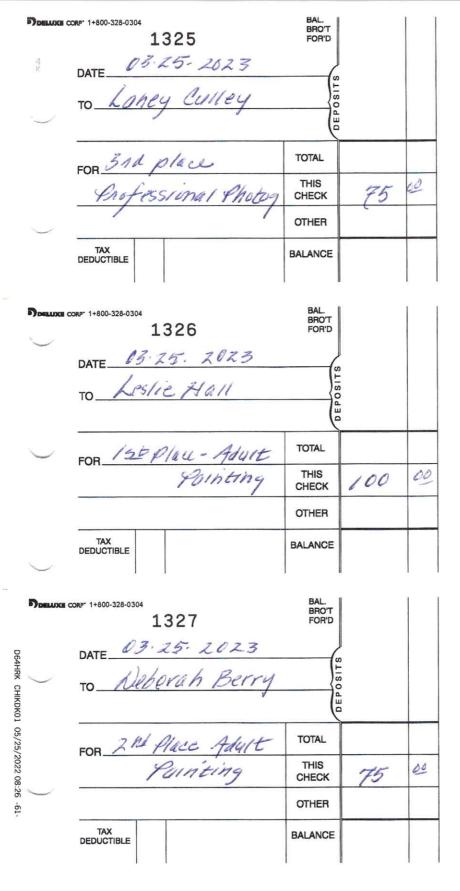

# Pryor Public Schools 2022-2023 Hotel/Motel Expenditure Report

| Check | Check Date | То                      | Description                                         | Amount     |
|-------|------------|-------------------------|-----------------------------------------------------|------------|
| 6910  | 9/16/2022  | Pizza Hut               | Pizza's for Students Volunteer lunch (Distict Hosp) | \$65.35    |
| 6892  | 9/9/2022   | Walmart                 | Snack's for Student Volunteers (District Hosp)      | \$70.66    |
| 6904  | 9/16/2022  | Opaa!                   | Tiger Bridge Camp Breakfast and Lunch(District H)   | \$730.00   |
| 6857  | 8/8/2022   | Charlie's Chicken       | Professional Development (District Hosp)            | \$644.00   |
| 6910  | 9/16/2022  | Subway                  | New Employee Orientation lunch (District Hosp)      | \$503.30   |
| 6893  | 9/9/2022   | Las Fuentas             | Special Meeting (District Hosp)                     | \$400.00   |
| 7480  | 6/13/2023  | Mazzio's                | Professional Development (District Hosp)            | \$395.94   |
| 6892  | 9/9/2022   |                         | Athletics Hospitality                               | \$159.88   |
| 6951  | 10/7/2022  |                         | Athletics Hospitality                               | \$147.12   |
| 6910  |            | Bill & Ruth's           | Athletics Hospitality                               | \$373.96   |
| 7034  |            | Bill & Ruth's           | Athletics Hospitality                               | \$99.16    |
| 6910  |            | Paulie's Daylight Donut |                                                     | \$42.00    |
| 6966  |            | Paulie's Daylight Donut |                                                     | \$19.27    |
| 6910  | 9/16/2022  |                         | Athletics Hospitality                               | \$512.06   |
| 6922  |            | Charlie's Chicken       | Athletics Hospitality                               | \$64.45    |
| 6940  |            | Charlie's Chicken       | Athletics Hospitality                               | \$64.45    |
| 6969  |            | Charlie's Chicken       | Athletics Hospitality                               | \$64.45    |
| 6991  |            | Charlie's Chicken       | Athletics Hospitality                               | \$64.45    |
| 7002  |            | Charlie's Chicken       | Athletics Hospitality                               | \$64.45    |
| 7004  |            | Premiere Press          | Athletics Hospitality                               | \$694.56   |
| 7034  | 11/17/2022 |                         | Athletics Hospitality                               | \$167.20   |
| 6969  |            | Charlie's Chicken       | Special Meeting (District Hosp)                     | \$459.29   |
| 7029  |            | Robin's Nest            | Athletics Hospitality                               | \$288.00   |
| 7201  |            | Las Fuentas             | Athletics Hospitality                               | \$1,250.90 |
| 7185  | 2/17/2023  |                         | Athletics Hospitality                               | \$130.00   |
| 7424  | 5/19/2023  |                         | Athletics Hospitality                               | \$45.00    |
| 7078  |            | Bill & Ruth's           | Athletics Hospitality                               | \$140.16   |
| 7120  |            | Bill & Ruth's           | Athletics Hospitality                               | \$502.54   |
| 7252  |            | Bill & Ruth's           | Athletics Hospitality                               | \$159.62   |
| 7270  |            | Bill & Ruth's           | Athletics Hospitality                               | \$122.03   |
| 7093  |            | Charlie's Chicken       | Athletics Hospitality                               | \$367.06   |
| 7016  |            | Charlie's Chicken       | Athletics Hospitality                               | \$431.40   |
| 7170  |            | Charlie's Chicken       | Athletics Hospitality                               | \$200.00   |
| 7078  | 12/15/2022 |                         | Athletics Hospitality                               | \$139.00   |
| 7120  | 1/18/2023  |                         | Athletics Hospitality                               | \$101.62   |
| 7252  |            | Pizza Hut               | Athletics Hospitality                               | \$169.46   |
| 7320  | 4/18/2023  |                         | Athletics Hospitality                               | \$179.27   |
| 7424  | 5/19/2023  |                         | Athletics Hospitality                               | \$411.73   |
| 7064  | 12/9/2022  |                         | Athletics Hospitality                               | \$142.63   |
| 7101  | 1/10/2023  |                         | Athletics Hospitality                               | \$279.06   |
| 7165  |            | Walmart                 | Athletics Hospitality                               | \$546.36   |
| 7057  |            | Tack Design             | Athletics Hospitality                               | \$74.00    |
| 7120  |            |                         | Athletics Hospitality                               | \$419.46   |
| 7185  |            |                         | Athletics Hospitality                               | \$221.80   |
| 7252  |            | Mazzio's                | Athletics Hospitality                               | \$363.74   |
| 7120  | 1/18/2023  | Thomas Restaurant       | Athletics Hospitality                               | \$279.60   |

# Pryor Public Schools 2022-2023 Hotel/Motel Expenditure Report

|      |            |                         | TOTAL                                  | \$26,818.71          |
|------|------------|-------------------------|----------------------------------------|----------------------|
|      |            |                         |                                        |                      |
|      |            |                         |                                        | -                    |
| 7258 | 3/23/2023  | BSN Sports              | Athletics Hospitality                  | \$525.00             |
| 7481 | 6/13/2023  |                         | District Hospitality (Special Meeting) | \$81.88              |
| 7495 |            | Sam & Ella's            | District Hospitality (Special Meeting) | \$170.71             |
| 7301 |            | Charlie's Chicken       | District Hospitality (Special Meeting) | \$209.77             |
| 7280 |            | Las Fuentas             | Athletics Hospitality                  | \$950.00             |
| 7252 |            | Big Bellies Burgers     | Athletics Hospitality                  | \$649.00             |
| 7224 |            | Tack Design             | Athletics Hospitality (Banner)         | \$74.00              |
| 7212 | 2/23/2023  |                         | Athletics Hospitality                  | \$822.51             |
| 7402 |            | Charlie's Chicken       | Athletics Hospitality                  | \$215.70             |
| 7355 |            | Charlie's Chicken       | Athletics Hospitality                  | \$179.75             |
| 7278 |            | Charlie's Chicken       | Athletics Hospitality                  | \$191.70             |
| 7252 |            | Thomas Restaurant       | Athletics Hospitality                  | \$751.26             |
| 7424 | 5/19/2023  |                         | Athletics Hospitality                  | \$197.67             |
| 7424 | 5/19/2023  |                         | Athletics Hospitality                  | \$210.00             |
| 7252 | 3/9/2023   |                         | Athletics Hospitality                  | \$782.10             |
| 7453 |            |                         | District Hospitality (PD Training)     | \$64.00              |
| 7314 |            |                         | District Hospitality (PD Training)     | \$82.88              |
| 7217 |            |                         | District Hospitality (PD Training)     | \$50.00              |
| 7234 | 3/8/2023   |                         | Athletics Hospitality                  | \$1,095.72           |
| 7165 | 2/8/2023   |                         | Athletics Hospitality                  | \$430.82             |
| 7185 |            | Las Fuentas             | Athletics Hospitality                  | \$672.75             |
| 7252 |            | Bill & Ruth's           | Athletics Hospitality                  | \$429.00             |
| 7185 |            | Bill & Ruth's           | Athletics Hospitality                  | \$571.00             |
| 7252 | 3/9/2023   |                         | Athletics Hospitality                  | \$449.42             |
| 7129 | 1/26/2023  |                         | Athletics Hospitality                  | \$1,484.81           |
| 7125 |            | Charlie's Chicken       | Athletics Hospitality                  | \$608.79             |
| 7252 |            | Paulie's Daylight Donut |                                        | \$32.00              |
| 7185 |            | Paulie's Daylight Donut |                                        | \$48.00              |
| 7252 |            | Mid-America Grille      | Athletics Hospitality                  | \$776.91             |
| 7244 |            | Robin's Nest            | Athletics Hospitality                  | \$65.00              |
| 7118 |            | Premier Signs           |                                        |                      |
| 7068 | 12/14/2022 |                         | District Hospitality (Special Meeting) | \$429.80<br>\$240.00 |
| 7252 |            | Thomas Restaurant       | Athletics Hospitality                  | \$389.40             |
| 7185 |            | Thomas Restaurant       | Athletics Hospitality                  | \$116.92             |