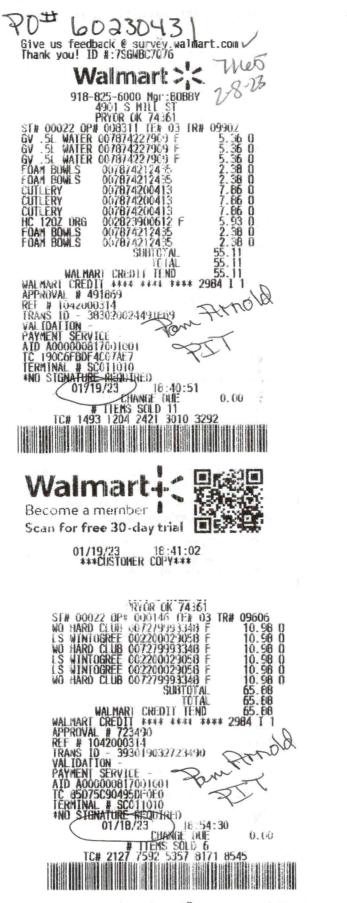

# # ITEMS SOLD 10

| CLUB MANAGER JEFF BED<br>( 918 ) 212 - 703<br>10/19/22 18:32 8580 06238 (                                                                                                                                                                                               | 7                                                                       |
|-------------------------------------------------------------------------------------------------------------------------------------------------------------------------------------------------------------------------------------------------------------------------|-------------------------------------------------------------------------|
| PRYOR                                                                                                                                                                                                                                                                   |                                                                         |
| 143018 DUSTOFF 980010669 MMDDNUT100CF 980050600 MM 9 DZ CUP E 980061263 THE MIX F E 980061263 THE MIX F E 980252235 BCP S&S 25ZF E 990000741 MARS CHC FAF E 990000741 MARS CHC FAF VL 990000741 MARS CHC FAF VL 990000741 MARS CHC FAF E 980080433 MM FS 115CTF SUBTOTP | 14.48 T<br>29.98 T<br>13.38 T<br>7.48 T<br>6.98 T<br>16.88 T<br>16.88 T |

TAX 1 8.917 TOTAL
WALMART CREDIT TEND
WALMART CREDIT \*\*\*\* \*\*\*\* \*\*\*\*
APPROVAL # 622409

AID 000817001001 TC 4609481BBC4E23BD TERMINAL # SC010801 \*ND SIGNATURE REQUIRED CHANGE DUE

0.00

Visit samsclub.com to see your savings

## # ITEMS SOLD 8

TC# 5396 9901 6903 0947 0648 9

\*\*\* MEMBER COPY \*\*\*

CLUB MANAGER JEFF BEDWELL ( 918 ) 212 - 7037 27 14:53 1077 06238 003 07/29/2 1330

PRYOR

E 19803 MAS CHO FAF 16.88 10.78 17.98 9800 5642 50F 98008 50WL 20 DZ 980076970 MM 10 PLATE 980244621 RED CUP 180 980029987 COFFEEMATESE 980044949 FEBREZ 9800444588 MM L TUBE 11.98 17.98 98 98 10 5 9.98 E 18.98 E 980244588 MM H TOWES 8.98 E 734240 CUTTINGBOAR E V INST SV REESE42.35 REESE42.350 1.50-N SUBTOTAL 130.00

TOTAL 130.00
WALMART CREDIT TEND 130.00
WALMART CREDIT \*\*\*\* \*\*\* \*\*\*\* 1705 I 1 OVAL # 316364

AID A000000817001001 TC 01F64CB30D119D0E TERMINAL # SC010887 \*NO SIGNATURE REQUIRED CHANGE DUE

0.00

Additional Savines This Trie:

Instant Savines: \$1.50