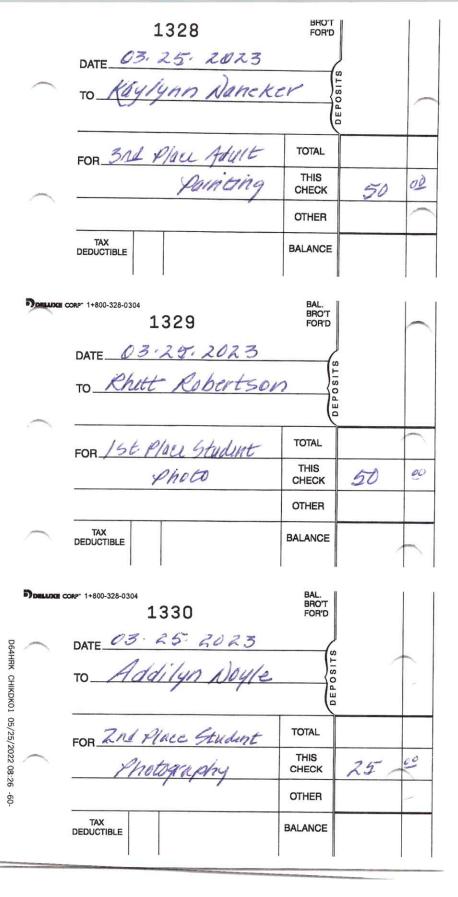

# Pryor Public Schools 2022-2023 Hotel/Motel Expenditure Report

| Check | Check Date | То                      | Description                                         | Amount     |
|-------|------------|-------------------------|-----------------------------------------------------|------------|
| 6910  | 9/16/2022  | Pizza Hut               | Pizza's for Students Volunteer lunch (Distict Hosp) | \$65.35    |
| 6892  | 9/9/2022   | Walmart                 | Snack's for Student Volunteers (District Hosp)      | \$70.66    |
| 6904  | 9/16/2022  | Opaa!                   | Tiger Bridge Camp Breakfast and Lunch(District H)   | \$730.00   |
| 6857  | 8/8/2022   | Charlie's Chicken       | Professional Development (District Hosp)            | \$644.00   |
| 6910  | 9/16/2022  | Subway                  | New Employee Orientation lunch (District Hosp)      | \$503.30   |
| 6893  | 9/9/2022   | Las Fuentas             | Special Meeting (District Hosp)                     | \$400.00   |
| 7480  | 6/13/2023  | Mazzio's                | Professional Development (District Hosp)            | \$395.94   |
| 6892  | 9/9/2022   |                         | Athletics Hospitality                               | \$159.88   |
| 6951  | 10/7/2022  |                         | Athletics Hospitality                               | \$147.12   |
| 6910  |            | Bill & Ruth's           | Athletics Hospitality                               | \$373.96   |
| 7034  |            | Bill & Ruth's           | Athletics Hospitality                               | \$99.16    |
| 6910  |            | Paulie's Daylight Donut |                                                     | \$42.00    |
| 6966  |            | Paulie's Daylight Donut |                                                     | \$19.27    |
| 6910  | 9/16/2022  |                         | Athletics Hospitality                               | \$512.06   |
| 6922  |            | Charlie's Chicken       | Athletics Hospitality                               | \$64.45    |
| 6940  |            | Charlie's Chicken       | Athletics Hospitality                               | \$64.45    |
| 6969  |            | Charlie's Chicken       | Athletics Hospitality                               | \$64.45    |
| 6991  |            | Charlie's Chicken       | Athletics Hospitality                               | \$64.45    |
| 7002  |            | Charlie's Chicken       | Athletics Hospitality                               | \$64.45    |
| 7004  |            | Premiere Press          | Athletics Hospitality                               | \$694.56   |
| 7034  | 11/17/2022 |                         | Athletics Hospitality                               | \$167.20   |
| 6969  |            | Charlie's Chicken       | Special Meeting (District Hosp)                     | \$459.29   |
| 7029  |            | Robin's Nest            | Athletics Hospitality                               | \$288.00   |
| 7201  |            | Las Fuentas             | Athletics Hospitality                               | \$1,250.90 |
| 7185  | 2/17/2023  |                         | Athletics Hospitality                               | \$130.00   |
| 7424  | 5/19/2023  |                         | Athletics Hospitality                               | \$45.00    |
| 7078  |            | Bill & Ruth's           | Athletics Hospitality                               | \$140.16   |
| 7120  |            | Bill & Ruth's           | Athletics Hospitality                               | \$502.54   |
| 7252  |            | Bill & Ruth's           | Athletics Hospitality                               | \$159.62   |
| 7270  |            | Bill & Ruth's           | Athletics Hospitality                               | \$122.03   |
| 7093  |            | Charlie's Chicken       | Athletics Hospitality                               | \$367.06   |
| 7016  |            | Charlie's Chicken       | Athletics Hospitality                               | \$431.40   |
| 7170  |            | Charlie's Chicken       | Athletics Hospitality                               | \$200.00   |
| 7078  | 12/15/2022 |                         | Athletics Hospitality                               | \$139.00   |
| 7120  | 1/18/2023  |                         | Athletics Hospitality                               | \$101.62   |
| 7252  |            | Pizza Hut               | Athletics Hospitality                               | \$169.46   |
| 7320  | 4/18/2023  |                         | Athletics Hospitality                               | \$179.27   |
| 7424  | 5/19/2023  |                         | Athletics Hospitality                               | \$411.73   |
| 7064  | 12/9/2022  |                         | Athletics Hospitality                               | \$142.63   |
| 7101  | 1/10/2023  |                         | Athletics Hospitality                               | \$279.06   |
| 7165  |            | Walmart                 | Athletics Hospitality                               | \$546.36   |
| 7057  |            | Tack Design             | Athletics Hospitality                               | \$74.00    |
| 7120  |            |                         | Athletics Hospitality                               | \$419.46   |
| 7185  |            |                         | Athletics Hospitality                               | \$221.80   |
| 7252  |            | Mazzio's                | Athletics Hospitality                               | \$363.74   |
| 7120  | 1/18/2023  | Thomas Restaurant       | Athletics Hospitality                               | \$279.60   |

# Pryor Public Schools 2022-2023 Hotel/Motel Expenditure Report

|      |            |                         | TOTAL                                  | \$26,818.71          |
|------|------------|-------------------------|----------------------------------------|----------------------|
|      |            |                         |                                        |                      |
|      |            |                         |                                        | -                    |
| 7258 | 3/23/2023  | BSN Sports              | Athletics Hospitality                  | \$525.00             |
| 7481 | 6/13/2023  |                         | District Hospitality (Special Meeting) | \$81.88              |
| 7495 |            | Sam & Ella's            | District Hospitality (Special Meeting) | \$170.71             |
| 7301 |            | Charlie's Chicken       | District Hospitality (Special Meeting) | \$209.77             |
| 7280 |            | Las Fuentas             | Athletics Hospitality                  | \$950.00             |
| 7252 |            | Big Bellies Burgers     | Athletics Hospitality                  | \$649.00             |
| 7224 |            | Tack Design             | Athletics Hospitality (Banner)         | \$74.00              |
| 7212 | 2/23/2023  |                         | Athletics Hospitality                  | \$822.51             |
| 7402 |            | Charlie's Chicken       | Athletics Hospitality                  | \$215.70             |
| 7355 |            | Charlie's Chicken       | Athletics Hospitality                  | \$179.75             |
| 7278 |            | Charlie's Chicken       | Athletics Hospitality                  | \$191.70             |
| 7252 |            | Thomas Restaurant       | Athletics Hospitality                  | \$751.26             |
| 7424 | 5/19/2023  |                         | Athletics Hospitality                  | \$197.67             |
| 7424 | 5/19/2023  |                         | Athletics Hospitality                  | \$210.00             |
| 7252 | 3/9/2023   |                         | Athletics Hospitality                  | \$782.10             |
| 7453 |            |                         | District Hospitality (PD Training)     | \$64.00              |
| 7314 |            |                         | District Hospitality (PD Training)     | \$82.88              |
| 7217 |            |                         | District Hospitality (PD Training)     | \$50.00              |
| 7234 | 3/8/2023   |                         | Athletics Hospitality                  | \$1,095.72           |
| 7165 | 2/8/2023   |                         | Athletics Hospitality                  | \$430.82             |
| 7185 |            | Las Fuentas             | Athletics Hospitality                  | \$672.75             |
| 7252 |            | Bill & Ruth's           | Athletics Hospitality                  | \$429.00             |
| 7185 |            | Bill & Ruth's           | Athletics Hospitality                  | \$571.00             |
| 7252 | 3/9/2023   |                         | Athletics Hospitality                  | \$449.42             |
| 7129 | 1/26/2023  |                         | Athletics Hospitality                  | \$1,484.81           |
| 7125 |            | Charlie's Chicken       | Athletics Hospitality                  | \$608.79             |
| 7252 |            | Paulie's Daylight Donut |                                        | \$32.00              |
| 7185 |            | Paulie's Daylight Donut |                                        | \$48.00              |
| 7252 |            | Mid-America Grille      | Athletics Hospitality                  | \$776.91             |
| 7244 |            | Robin's Nest            | Athletics Hospitality                  | \$65.00              |
| 7118 |            | Premier Signs           |                                        |                      |
| 7068 | 12/14/2022 |                         | District Hospitality (Special Meeting) | \$429.80<br>\$240.00 |
| 7252 |            | Thomas Restaurant       | Athletics Hospitality                  | \$389.40             |
| 7185 |            | Thomas Restaurant       | Athletics Hospitality                  | \$116.92             |