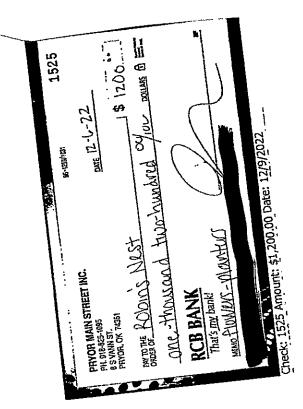

# Pryor Public Schools 2022-2023 Hotel/Motel Expenditure Report

| Check | Check Date | То                      | Description                                         | Amount     |
|-------|------------|-------------------------|-----------------------------------------------------|------------|
| 6910  | 9/16/2022  | Pizza Hut               | Pizza's for Students Volunteer lunch (Distict Hosp) | \$65.35    |
| 6892  | 9/9/2022   | Walmart                 | Snack's for Student Volunteers (District Hosp)      | \$70.66    |
| 6904  | 9/16/2022  | Opaa!                   | Tiger Bridge Camp Breakfast and Lunch(District H)   | \$730.00   |
| 6857  | 8/8/2022   | Charlie's Chicken       | Professional Development (District Hosp)            | \$644.00   |
| 6910  | 9/16/2022  | Subway                  | New Employee Orientation lunch (District Hosp)      | \$503.30   |
| 6893  | 9/9/2022   | Las Fuentas             | Special Meeting (District Hosp)                     | \$400.00   |
| 7480  | 6/13/2023  | Mazzio's                | Professional Development (District Hosp)            | \$395.94   |
| 6892  | 9/9/2022   |                         | Athletics Hospitality                               | \$159.88   |
| 6951  | 10/7/2022  |                         | Athletics Hospitality                               | \$147.12   |
| 6910  |            | Bill & Ruth's           | Athletics Hospitality                               | \$373.96   |
| 7034  |            | Bill & Ruth's           | Athletics Hospitality                               | \$99.16    |
| 6910  |            | Paulie's Daylight Donut |                                                     | \$42.00    |
| 6966  |            | Paulie's Daylight Donut |                                                     | \$19.27    |
| 6910  | 9/16/2022  |                         | Athletics Hospitality                               | \$512.06   |
| 6922  |            | Charlie's Chicken       | Athletics Hospitality                               | \$64.45    |
| 6940  |            | Charlie's Chicken       | Athletics Hospitality                               | \$64.45    |
| 6969  |            | Charlie's Chicken       | Athletics Hospitality                               | \$64.45    |
| 6991  |            | Charlie's Chicken       | Athletics Hospitality                               | \$64.45    |
| 7002  |            | Charlie's Chicken       | Athletics Hospitality                               | \$64.45    |
| 7004  |            | Premiere Press          | Athletics Hospitality                               | \$694.56   |
| 7034  | 11/17/2022 |                         | Athletics Hospitality                               | \$167.20   |
| 6969  |            | Charlie's Chicken       | Special Meeting (District Hosp)                     | \$459.29   |
| 7029  |            | Robin's Nest            | Athletics Hospitality                               | \$288.00   |
| 7201  |            | Las Fuentas             | Athletics Hospitality                               | \$1,250.90 |
| 7185  | 2/17/2023  |                         | Athletics Hospitality                               | \$130.00   |
| 7424  | 5/19/2023  |                         | Athletics Hospitality                               | \$45.00    |
| 7078  |            | Bill & Ruth's           | Athletics Hospitality                               | \$140.16   |
| 7120  |            | Bill & Ruth's           | Athletics Hospitality                               | \$502.54   |
| 7252  |            | Bill & Ruth's           | Athletics Hospitality                               | \$159.62   |
| 7270  |            | Bill & Ruth's           | Athletics Hospitality                               | \$122.03   |
| 7093  |            | Charlie's Chicken       | Athletics Hospitality                               | \$367.06   |
| 7016  |            | Charlie's Chicken       | Athletics Hospitality                               | \$431.40   |
| 7170  |            | Charlie's Chicken       | Athletics Hospitality                               | \$200.00   |
| 7078  | 12/15/2022 |                         | Athletics Hospitality                               | \$139.00   |
| 7120  | 1/18/2023  |                         | Athletics Hospitality                               | \$101.62   |
| 7252  |            | Pizza Hut               | Athletics Hospitality                               | \$169.46   |
| 7320  | 4/18/2023  |                         | Athletics Hospitality                               | \$179.27   |
| 7424  | 5/19/2023  |                         | Athletics Hospitality                               | \$411.73   |
| 7064  | 12/9/2022  |                         | Athletics Hospitality                               | \$142.63   |
| 7101  | 1/10/2023  |                         | Athletics Hospitality                               | \$279.06   |
| 7165  |            | Walmart                 | Athletics Hospitality                               | \$546.36   |
| 7057  |            | Tack Design             | Athletics Hospitality                               | \$74.00    |
| 7120  |            |                         | Athletics Hospitality                               | \$419.46   |
| 7185  |            |                         | Athletics Hospitality                               | \$221.80   |
| 7252  |            | Mazzio's                | Athletics Hospitality                               | \$363.74   |
| 7120  | 1/18/2023  | Thomas Restaurant       | Athletics Hospitality                               | \$279.60   |