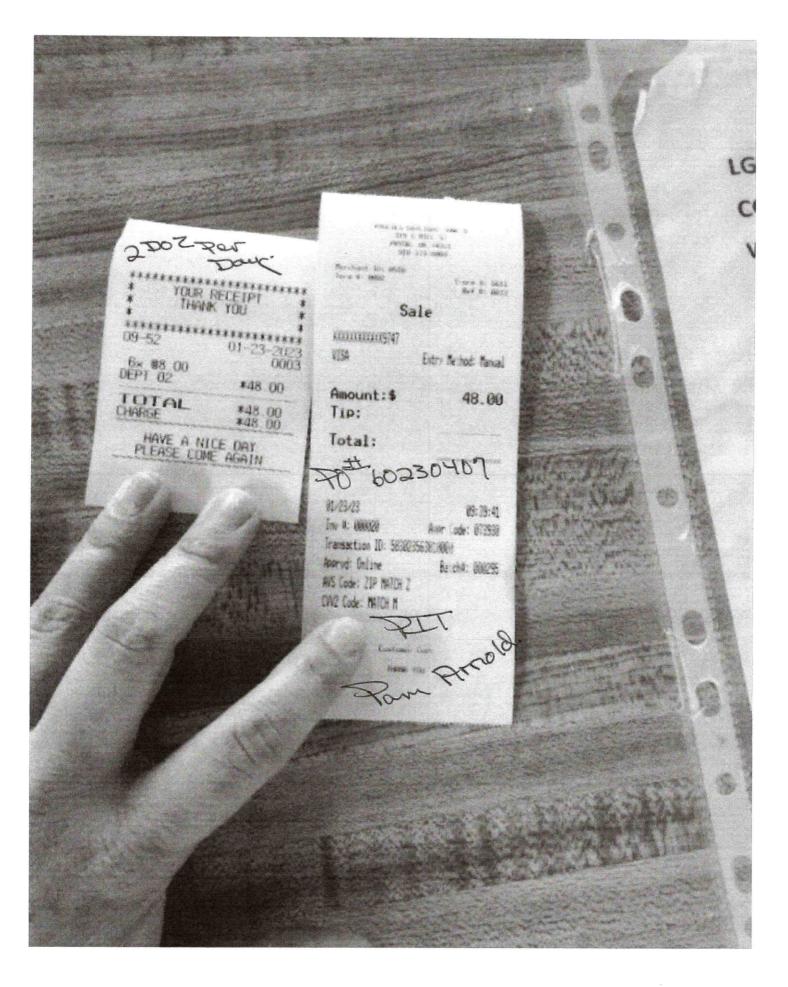

# 4:00 PM

1 Guest

| 1/27/2023                                                                                                                                                                                                                                                                                                                                                                                                                                                                                                                                                                                                                                                                                                                                                                                                                                                                                                                                                                                                                                                                                                                                                                                                                                                                                                                                                                                                                                                                                                                                                                                                                                                                                                                                                                                                                                                                                                                                                                                                                                                                                                                      |                                     |
|--------------------------------------------------------------------------------------------------------------------------------------------------------------------------------------------------------------------------------------------------------------------------------------------------------------------------------------------------------------------------------------------------------------------------------------------------------------------------------------------------------------------------------------------------------------------------------------------------------------------------------------------------------------------------------------------------------------------------------------------------------------------------------------------------------------------------------------------------------------------------------------------------------------------------------------------------------------------------------------------------------------------------------------------------------------------------------------------------------------------------------------------------------------------------------------------------------------------------------------------------------------------------------------------------------------------------------------------------------------------------------------------------------------------------------------------------------------------------------------------------------------------------------------------------------------------------------------------------------------------------------------------------------------------------------------------------------------------------------------------------------------------------------------------------------------------------------------------------------------------------------------------------------------------------------------------------------------------------------------------------------------------------------------------------------------------------------------------------------------------------------|-------------------------------------|
| ****                                                                                                                                                                                                                                                                                                                                                                                                                                                                                                                                                                                                                                                                                                                                                                                                                                                                                                                                                                                                                                                                                                                                                                                                                                                                                                                                                                                                                                                                                                                                                                                                                                                                                                                                                                                                                                                                                                                                                                                                                                                                                                                           | 1:08 P                              |
| ++*+*+*+******************************                                                                                                                                                                                                                                                                                                                                                                                                                                                                                                                                                                                                                                                                                                                                                                                                                                                                                                                                                                                                                                                                                                                                                                                                                                                                                                                                                                                                                                                                                                                                                                                                                                                                                                                                                                                                                                                                                                                                                                                                                                                                                         | ******                              |
| 2 Large Cheese Dippora                                                                                                                                                                                                                                                                                                                                                                                                                                                                                                                                                                                                                                                                                                                                                                                                                                                                                                                                                                                                                                                                                                                                                                                                                                                                                                                                                                                                                                                                                                                                                                                                                                                                                                                                                                                                                                                                                                                                                                                                                                                                                                         |                                     |
| 2 Large Cheese Dippers<br>(3 3.25 oz Sweet Red Marinara)                                                                                                                                                                                                                                                                                                                                                                                                                                                                                                                                                                                                                                                                                                                                                                                                                                                                                                                                                                                                                                                                                                                                                                                                                                                                                                                                                                                                                                                                                                                                                                                                                                                                                                                                                                                                                                                                                                                                                                                                                                                                       | \$20.00                             |
| on nation)                                                                                                                                                                                                                                                                                                                                                                                                                                                                                                                                                                                                                                                                                                                                                                                                                                                                                                                                                                                                                                                                                                                                                                                                                                                                                                                                                                                                                                                                                                                                                                                                                                                                                                                                                                                                                                                                                                                                                                                                                                                                                                                     | \$10.00                             |
| 4 Large Mazzio's Create Your<br>Own Pizza<br>Hand Tossed 1 Beef<br>* NOTE: Timed Del 4 pm//tried to<br>store na                                                                                                                                                                                                                                                                                                                                                                                                                                                                                                                                                                                                                                                                                                                                                                                                                                                                                                                                                                                                                                                                                                                                                                                                                                                                                                                                                                                                                                                                                                                                                                                                                                                                                                                                                                                                                                                                                                                                                                                                                | \$35.96                             |
| i Canadian Ba                                                                                                                                                                                                                                                                                                                                                                                                                                                                                                                                                                                                                                                                                                                                                                                                                                                                                                                                                                                                                                                                                                                                                                                                                                                                                                                                                                                                                                                                                                                                                                                                                                                                                                                                                                                                                                                                                                                                                                                                                                                                                                                  | \$26.97<br>ICON                     |
| 4 Large Mazzio's Create Your<br>Own Pizza<br>Hand Tossed 1 Sausage                                                                                                                                                                                                                                                                                                                                                                                                                                                                                                                                                                                                                                                                                                                                                                                                                                                                                                                                                                                                                                                                                                                                                                                                                                                                                                                                                                                                                                                                                                                                                                                                                                                                                                                                                                                                                                                                                                                                                                                                                                                             | \$35.96                             |
| Papperoni                                                                                                                                                                                                                                                                                                                                                                                                                                                                                                                                                                                                                                                                                                                                                                                                                                                                                                                                                                                                                                                                                                                                                                                                                                                                                                                                                                                                                                                                                                                                                                                                                                                                                                                                                                                                                                                                                                                                                                                                                                                                                                                      | \$35.96                             |
| Red Pepper & Parmesan<br>1 RED PEP PCKT 1 PARM CHEZ PK                                                                                                                                                                                                                                                                                                                                                                                                                                                                                                                                                                                                                                                                                                                                                                                                                                                                                                                                                                                                                                                                                                                                                                                                                                                                                                                                                                                                                                                                                                                                                                                                                                                                                                                                                                                                                                                                                                                                                                                                                                                                         | \$0.00                              |
| ID UZ Ranch                                                                                                                                                                                                                                                                                                                                                                                                                                                                                                                                                                                                                                                                                                                                                                                                                                                                                                                                                                                                                                                                                                                                                                                                                                                                                                                                                                                                                                                                                                                                                                                                                                                                                                                                                                                                                                                                                                                                                                                                                                                                                                                    | \$5.49                              |
| The late of the la |                                     |
| Subtotal: \$1 Delivery Charge: Service Fee: Sales Tax: Payments: \$18                                                                                                                                                                                                                                                                                                                                                                                                                                                                                                                                                                                                                                                                                                                                                                                                                                                                                                                                                                                                                                                                                                                                                                                                                                                                                                                                                                                                                                                                                                                                                                                                                                                                                                                                                                                                                                                                                                                                                                                                                                                          | 70.34<br>\$4.49<br>\$7.25<br>\$0.00 |
| GRAND TOTAL: \$18                                                                                                                                                                                                                                                                                                                                                                                                                                                                                                                                                                                                                                                                                                                                                                                                                                                                                                                                                                                                                                                                                                                                                                                                                                                                                                                                                                                                                                                                                                                                                                                                                                                                                                                                                                                                                                                                                                                                                                                                                                                                                                              |                                     |
| You saved: \$10                                                                                                                                                                                                                                                                                                                                                                                                                                                                                                                                                                                                                                                                                                                                                                                                                                                                                                                                                                                                                                                                                                                                                                                                                                                                                                                                                                                                                                                                                                                                                                                                                                                                                                                                                                                                                                                                                                                                                                                                                                                                                                                | 5.00                                |
| 15 x 1062 Bulk LG Pizzas<br>12-30 (\$105                                                                                                                                                                                                                                                                                                                                                                                                                                                                                                                                                                                                                                                                                                                                                                                                                                                                                                                                                                                                                                                                                                                                                                                                                                                                                                                                                                                                                                                                                                                                                                                                                                                                                                                                                                                                                                                                                                                                                                                                                                                                                       | 00)                                 |
| Order# 51                                                                                                                                                                                                                                                                                                                                                                                                                                                                                                                                                                                                                                                                                                                                                                                                                                                                                                                                                                                                                                                                                                                                                                                                                                                                                                                                                                                                                                                                                                                                                                                                                                                                                                                                                                                                                                                                                                                                                                                                                                                                                                                      | .00)                                |
| 918 825-2340<br>Pryor High School -<br>burdick center<br>Contact: Pam Arnold                                                                                                                                                                                                                                                                                                                                                                                                                                                                                                                                                                                                                                                                                                                                                                                                                                                                                                                                                                                                                                                                                                                                                                                                                                                                                                                                                                                                                                                                                                                                                                                                                                                                                                                                                                                                                                                                                                                                                                                                                                                   |                                     |
| Unit: BSN<br>Pryor, OK                                                                                                                                                                                                                                                                                                                                                                                                                                                                                                                                                                                                                                                                                                                                                                                                                                                                                                                                                                                                                                                                                                                                                                                                                                                                                                                                                                                                                                                                                                                                                                                                                                                                                                                                                                                                                                                                                                                                                                                                                                                                                                         |                                     |
| Map Conrdinate.                                                                                                                                                                                                                                                                                                                                                                                                                                                                                                                                                                                                                                                                                                                                                                                                                                                                                                                                                                                                                                                                                                                                                                                                                                                                                                                                                                                                                                                                                                                                                                                                                                                                                                                                                                                                                                                                                                                                                                                                                                                                                                                |                                     |