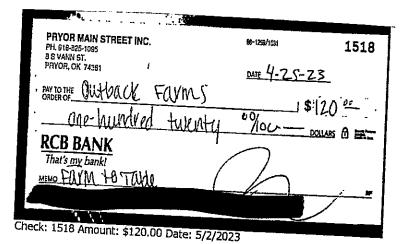

# Pryor Public Schools 2022-2023 Hotel/Motel Expenditure Report

| Check | Check Date | То                      | Description                                         | Amount     |
|-------|------------|-------------------------|-----------------------------------------------------|------------|
| 6910  | 9/16/2022  | Pizza Hut               | Pizza's for Students Volunteer lunch (Distict Hosp) | \$65.35    |
| 6892  | 9/9/2022   | Walmart                 | Snack's for Student Volunteers (District Hosp)      | \$70.66    |
| 6904  | 9/16/2022  | Opaa!                   | Tiger Bridge Camp Breakfast and Lunch(District H)   | \$730.00   |
| 6857  | 8/8/2022   | Charlie's Chicken       | Professional Development (District Hosp)            | \$644.00   |
| 6910  | 9/16/2022  | Subway                  | New Employee Orientation lunch (District Hosp)      | \$503.30   |
| 6893  | 9/9/2022   | Las Fuentas             | Special Meeting (District Hosp)                     | \$400.00   |
| 7480  | 6/13/2023  | Mazzio's                | Professional Development (District Hosp)            | \$395.94   |
| 6892  | 9/9/2022   |                         | Athletics Hospitality                               | \$159.88   |
| 6951  | 10/7/2022  |                         | Athletics Hospitality                               | \$147.12   |
| 6910  |            | Bill & Ruth's           | Athletics Hospitality                               | \$373.96   |
| 7034  |            | Bill & Ruth's           | Athletics Hospitality                               | \$99.16    |
| 6910  |            | Paulie's Daylight Donut |                                                     | \$42.00    |
| 6966  |            | Paulie's Daylight Donut |                                                     | \$19.27    |
| 6910  | 9/16/2022  |                         | Athletics Hospitality                               | \$512.06   |
| 6922  |            | Charlie's Chicken       | Athletics Hospitality                               | \$64.45    |
| 6940  |            | Charlie's Chicken       | Athletics Hospitality                               | \$64.45    |
| 6969  |            | Charlie's Chicken       | Athletics Hospitality                               | \$64.45    |
| 6991  |            | Charlie's Chicken       | Athletics Hospitality                               | \$64.45    |
| 7002  |            | Charlie's Chicken       | Athletics Hospitality                               | \$64.45    |
| 7004  |            | Premiere Press          | Athletics Hospitality                               | \$694.56   |
| 7034  | 11/17/2022 |                         | Athletics Hospitality                               | \$167.20   |
| 6969  |            | Charlie's Chicken       | Special Meeting (District Hosp)                     | \$459.29   |
| 7029  |            | Robin's Nest            | Athletics Hospitality                               | \$288.00   |
| 7201  |            | Las Fuentas             | Athletics Hospitality                               | \$1,250.90 |
| 7185  | 2/17/2023  |                         | Athletics Hospitality                               | \$130.00   |
| 7424  | 5/19/2023  |                         | Athletics Hospitality                               | \$45.00    |
| 7078  |            | Bill & Ruth's           | Athletics Hospitality                               | \$140.16   |
| 7120  |            | Bill & Ruth's           | Athletics Hospitality                               | \$502.54   |
| 7252  |            | Bill & Ruth's           | Athletics Hospitality                               | \$159.62   |
| 7270  |            | Bill & Ruth's           | Athletics Hospitality                               | \$122.03   |
| 7093  |            | Charlie's Chicken       | Athletics Hospitality                               | \$367.06   |
| 7016  |            | Charlie's Chicken       | Athletics Hospitality                               | \$431.40   |
| 7170  |            | Charlie's Chicken       | Athletics Hospitality                               | \$200.00   |
| 7078  | 12/15/2022 |                         | Athletics Hospitality                               | \$139.00   |
| 7120  | 1/18/2023  |                         | Athletics Hospitality                               | \$101.62   |
| 7252  |            | Pizza Hut               | Athletics Hospitality                               | \$169.46   |
| 7320  | 4/18/2023  |                         | Athletics Hospitality                               | \$179.27   |
| 7424  | 5/19/2023  |                         | Athletics Hospitality                               | \$411.73   |
| 7064  | 12/9/2022  |                         | Athletics Hospitality                               | \$142.63   |
| 7101  | 1/10/2023  |                         | Athletics Hospitality                               | \$279.06   |
| 7165  |            | Walmart                 | Athletics Hospitality                               | \$546.36   |
| 7057  |            | Tack Design             | Athletics Hospitality                               | \$74.00    |
| 7120  |            |                         | Athletics Hospitality                               | \$419.46   |
| 7185  |            |                         | Athletics Hospitality                               | \$221.80   |
| 7252  |            | Mazzio's                | Athletics Hospitality                               | \$363.74   |
| 7120  | 1/18/2023  | Thomas Restaurant       | Athletics Hospitality                               | \$279.60   |