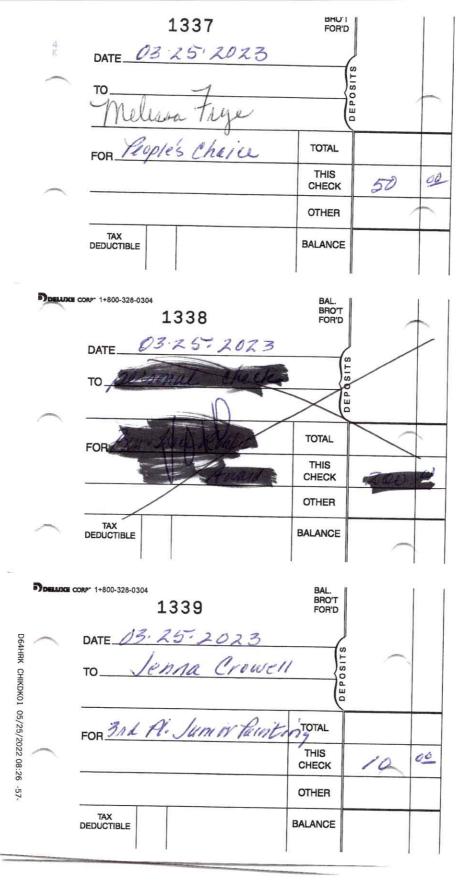

# Pryor Public Schools 2022-2023 Hotel/Motel Expenditure Report

| Check | Check Date | То                      | Description                                         | Amount     |
|-------|------------|-------------------------|-----------------------------------------------------|------------|
| 6910  | 9/16/2022  | Pizza Hut               | Pizza's for Students Volunteer lunch (Distict Hosp) | \$65.35    |
| 6892  | 9/9/2022   | Walmart                 | Snack's for Student Volunteers (District Hosp)      | \$70.66    |
| 6904  | 9/16/2022  | Opaa!                   | Tiger Bridge Camp Breakfast and Lunch(District H)   | \$730.00   |
| 6857  | 8/8/2022   | Charlie's Chicken       | Professional Development (District Hosp)            | \$644.00   |
| 6910  | 9/16/2022  | Subway                  | New Employee Orientation lunch (District Hosp)      | \$503.30   |
| 6893  | 9/9/2022   | Las Fuentas             | Special Meeting (District Hosp)                     | \$400.00   |
| 7480  | 6/13/2023  | Mazzio's                | Professional Development (District Hosp)            | \$395.94   |
| 6892  | 9/9/2022   |                         | Athletics Hospitality                               | \$159.88   |
| 6951  | 10/7/2022  |                         | Athletics Hospitality                               | \$147.12   |
| 6910  |            | Bill & Ruth's           | Athletics Hospitality                               | \$373.96   |
| 7034  |            | Bill & Ruth's           | Athletics Hospitality                               | \$99.16    |
| 6910  |            | Paulie's Daylight Donut |                                                     | \$42.00    |
| 6966  |            | Paulie's Daylight Donut |                                                     | \$19.27    |
| 6910  | 9/16/2022  |                         | Athletics Hospitality                               | \$512.06   |
| 6922  |            | Charlie's Chicken       | Athletics Hospitality                               | \$64.45    |
| 6940  |            | Charlie's Chicken       | Athletics Hospitality                               | \$64.45    |
| 6969  |            | Charlie's Chicken       | Athletics Hospitality                               | \$64.45    |
| 6991  |            | Charlie's Chicken       | Athletics Hospitality                               | \$64.45    |
| 7002  |            | Charlie's Chicken       | Athletics Hospitality                               | \$64.45    |
| 7004  |            | Premiere Press          | Athletics Hospitality                               | \$694.56   |
| 7034  | 11/17/2022 |                         | Athletics Hospitality                               | \$167.20   |
| 6969  |            | Charlie's Chicken       | Special Meeting (District Hosp)                     | \$459.29   |
| 7029  |            | Robin's Nest            | Athletics Hospitality                               | \$288.00   |
| 7201  |            | Las Fuentas             | Athletics Hospitality                               | \$1,250.90 |
| 7185  | 2/17/2023  |                         | Athletics Hospitality                               | \$130.00   |
| 7424  | 5/19/2023  |                         | Athletics Hospitality                               | \$45.00    |
| 7078  |            | Bill & Ruth's           | Athletics Hospitality                               | \$140.16   |
| 7120  |            | Bill & Ruth's           | Athletics Hospitality                               | \$502.54   |
| 7252  |            | Bill & Ruth's           | Athletics Hospitality                               | \$159.62   |
| 7270  |            | Bill & Ruth's           | Athletics Hospitality                               | \$122.03   |
| 7093  |            | Charlie's Chicken       | Athletics Hospitality                               | \$367.06   |
| 7016  |            | Charlie's Chicken       | Athletics Hospitality                               | \$431.40   |
| 7170  |            | Charlie's Chicken       | Athletics Hospitality                               | \$200.00   |
| 7078  | 12/15/2022 |                         | Athletics Hospitality                               | \$139.00   |
| 7120  | 1/18/2023  |                         | Athletics Hospitality                               | \$101.62   |
| 7252  |            | Pizza Hut               | Athletics Hospitality                               | \$169.46   |
| 7320  | 4/18/2023  |                         | Athletics Hospitality                               | \$179.27   |
| 7424  | 5/19/2023  |                         | Athletics Hospitality                               | \$411.73   |
| 7064  | 12/9/2022  |                         | Athletics Hospitality                               | \$142.63   |
| 7101  | 1/10/2023  |                         | Athletics Hospitality                               | \$279.06   |
| 7165  |            | Walmart                 | Athletics Hospitality                               | \$546.36   |
| 7057  |            | Tack Design             | Athletics Hospitality                               | \$74.00    |
| 7120  |            |                         | Athletics Hospitality                               | \$419.46   |
| 7185  |            |                         | Athletics Hospitality                               | \$221.80   |
| 7252  |            | Mazzio's                | Athletics Hospitality                               | \$363.74   |
| 7120  | 1/18/2023  | Thomas Restaurant       | Athletics Hospitality                               | \$279.60   |

# Pryor Public Schools 2022-2023 Hotel/Motel Expenditure Report

|      |            |                         | TOTAL                                  | \$26,818.71          |
|------|------------|-------------------------|----------------------------------------|----------------------|
|      |            |                         |                                        |                      |
|      |            |                         |                                        | -                    |
| 7258 | 3/23/2023  | BSN Sports              | Athletics Hospitality                  | \$525.00             |
| 7481 | 6/13/2023  |                         | District Hospitality (Special Meeting) | \$81.88              |
| 7495 |            | Sam & Ella's            | District Hospitality (Special Meeting) | \$170.71             |
| 7301 |            | Charlie's Chicken       | District Hospitality (Special Meeting) | \$209.77             |
| 7280 |            | Las Fuentas             | Athletics Hospitality                  | \$950.00             |
| 7252 |            | Big Bellies Burgers     | Athletics Hospitality                  | \$649.00             |
| 7224 |            | Tack Design             | Athletics Hospitality (Banner)         | \$74.00              |
| 7212 | 2/23/2023  |                         | Athletics Hospitality                  | \$822.51             |
| 7402 |            | Charlie's Chicken       | Athletics Hospitality                  | \$215.70             |
| 7355 |            | Charlie's Chicken       | Athletics Hospitality                  | \$179.75             |
| 7278 |            | Charlie's Chicken       | Athletics Hospitality                  | \$191.70             |
| 7252 |            | Thomas Restaurant       | Athletics Hospitality                  | \$751.26             |
| 7424 | 5/19/2023  |                         | Athletics Hospitality                  | \$197.67             |
| 7424 | 5/19/2023  |                         | Athletics Hospitality                  | \$210.00             |
| 7252 | 3/9/2023   |                         | Athletics Hospitality                  | \$782.10             |
| 7453 |            |                         | District Hospitality (PD Training)     | \$64.00              |
| 7314 |            |                         | District Hospitality (PD Training)     | \$82.88              |
| 7217 |            |                         | District Hospitality (PD Training)     | \$50.00              |
| 7234 | 3/8/2023   |                         | Athletics Hospitality                  | \$1,095.72           |
| 7165 | 2/8/2023   |                         | Athletics Hospitality                  | \$430.82             |
| 7185 |            | Las Fuentas             | Athletics Hospitality                  | \$672.75             |
| 7252 |            | Bill & Ruth's           | Athletics Hospitality                  | \$429.00             |
| 7185 |            | Bill & Ruth's           | Athletics Hospitality                  | \$571.00             |
| 7252 | 3/9/2023   |                         | Athletics Hospitality                  | \$449.42             |
| 7129 | 1/26/2023  |                         | Athletics Hospitality                  | \$1,484.81           |
| 7125 |            | Charlie's Chicken       | Athletics Hospitality                  | \$608.79             |
| 7252 |            | Paulie's Daylight Donut |                                        | \$32.00              |
| 7185 |            | Paulie's Daylight Donut |                                        | \$48.00              |
| 7252 |            | Mid-America Grille      | Athletics Hospitality                  | \$776.91             |
| 7244 |            | Robin's Nest            | Athletics Hospitality                  | \$65.00              |
| 7118 |            | Premier Signs           |                                        |                      |
| 7068 | 12/14/2022 |                         | District Hospitality (Special Meeting) | \$429.80<br>\$240.00 |
| 7252 |            | Thomas Restaurant       | Athletics Hospitality                  | \$389.40             |
| 7185 |            | Thomas Restaurant       | Athletics Hospitality                  | \$116.92             |