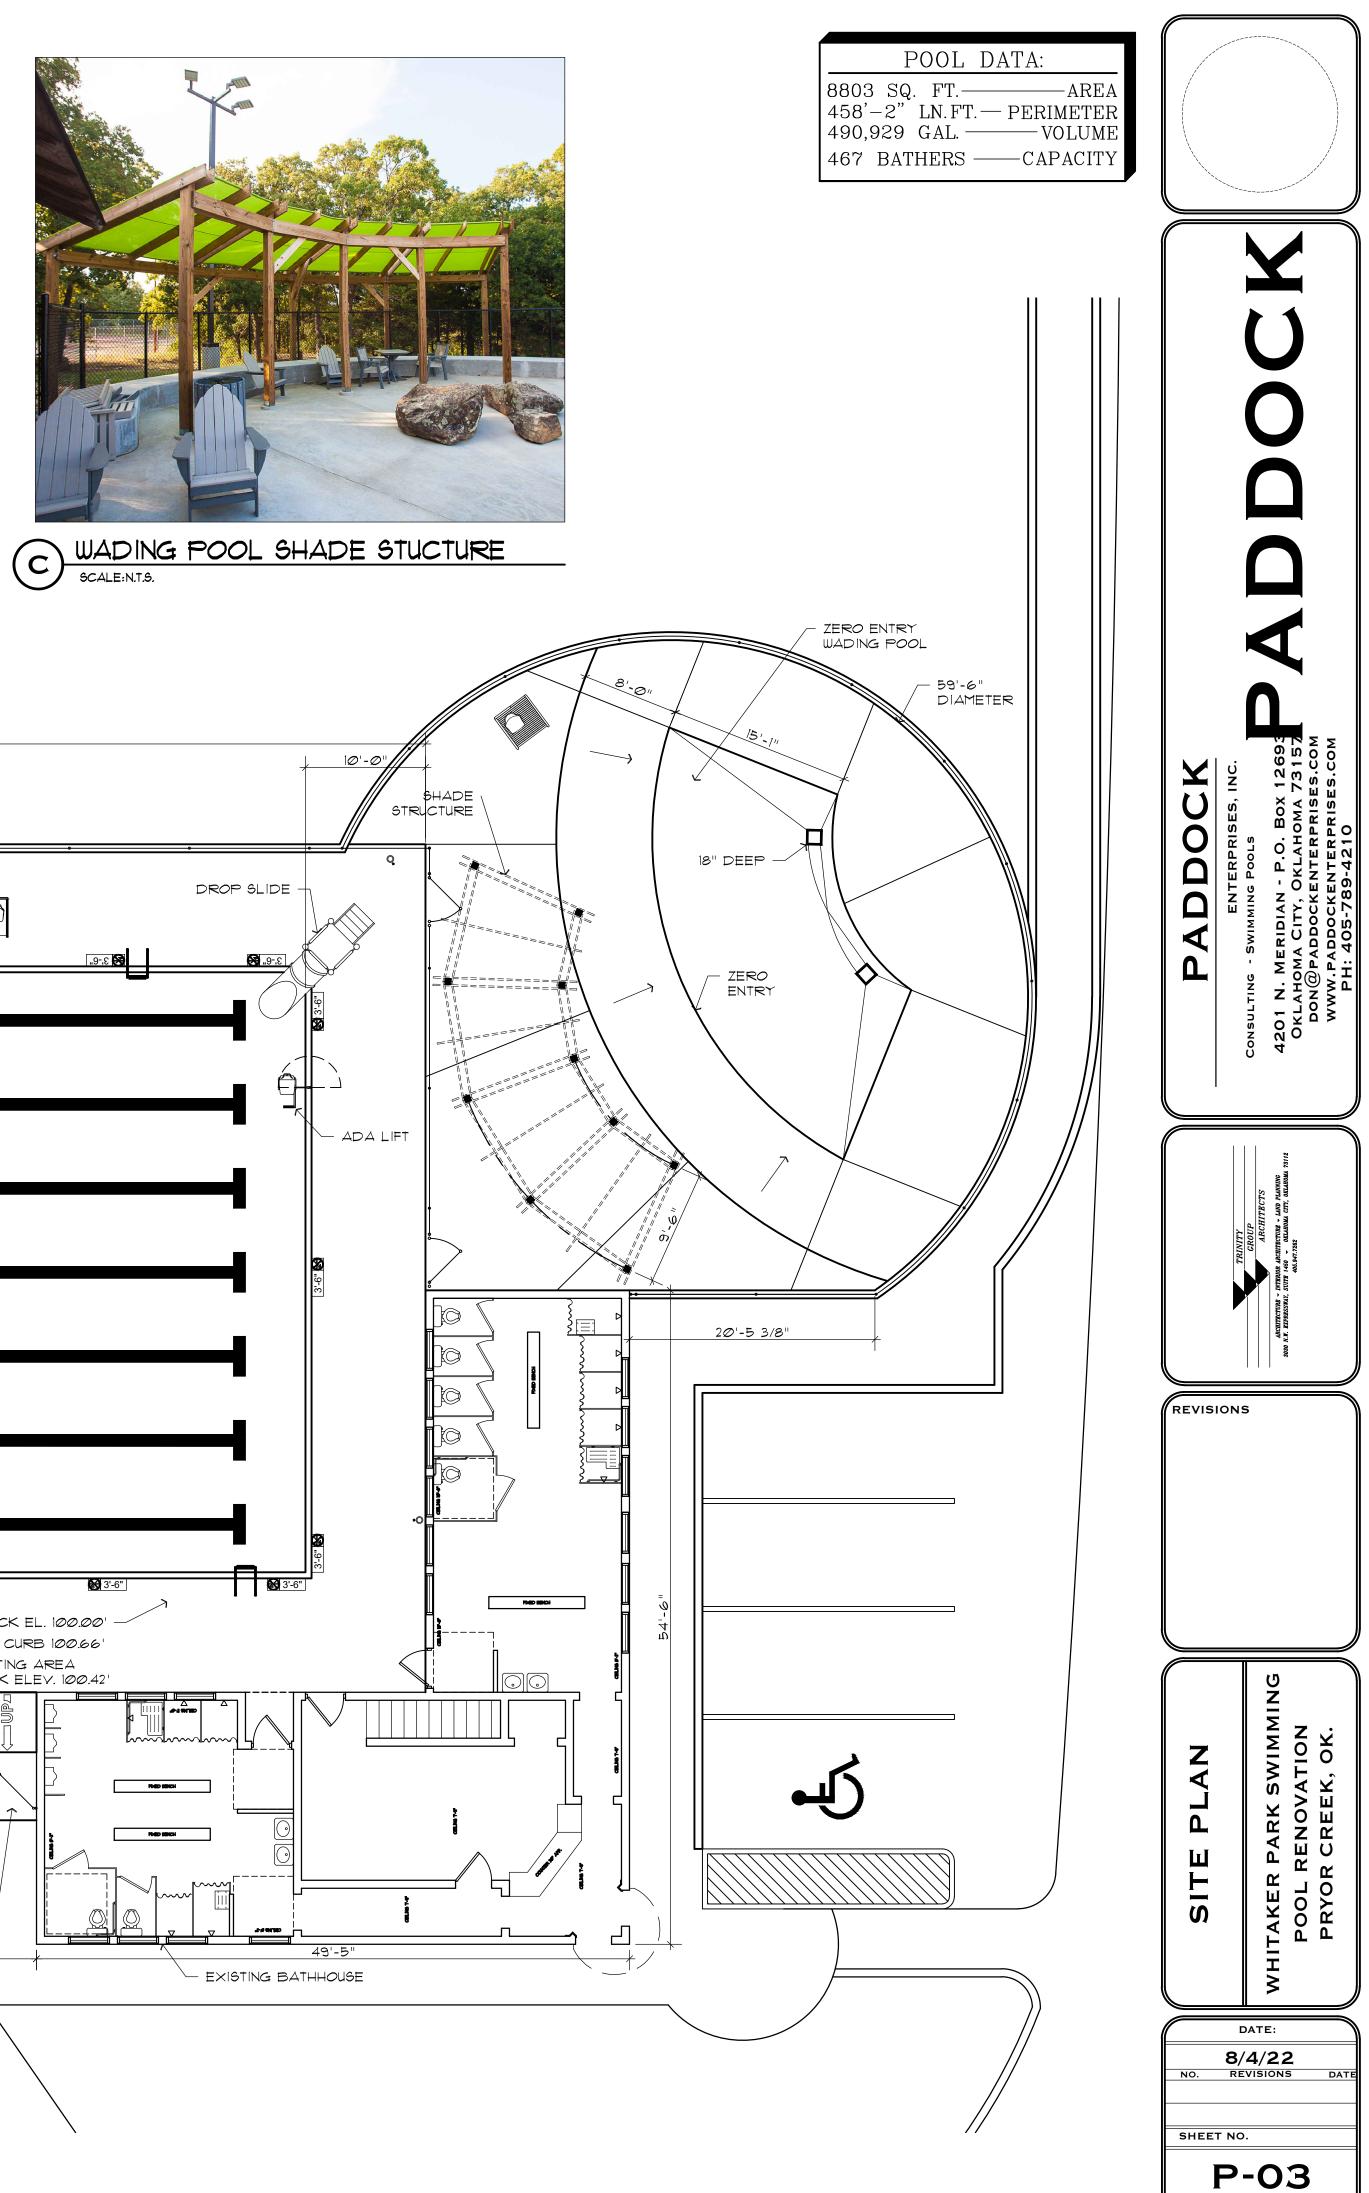

Police are working with Powell to lock the park bathrooms at night. Graves stated that he has received a few calls stating people have been sleeping in the park.

Powell stated that the Splash Pad is booming, and Shelby stated that Bobby Buck Park looks wonderful. When asked about the pergola at Centennial Park, Powell reported that it has been removed, and money has been budgeted in the new year to build the new one.