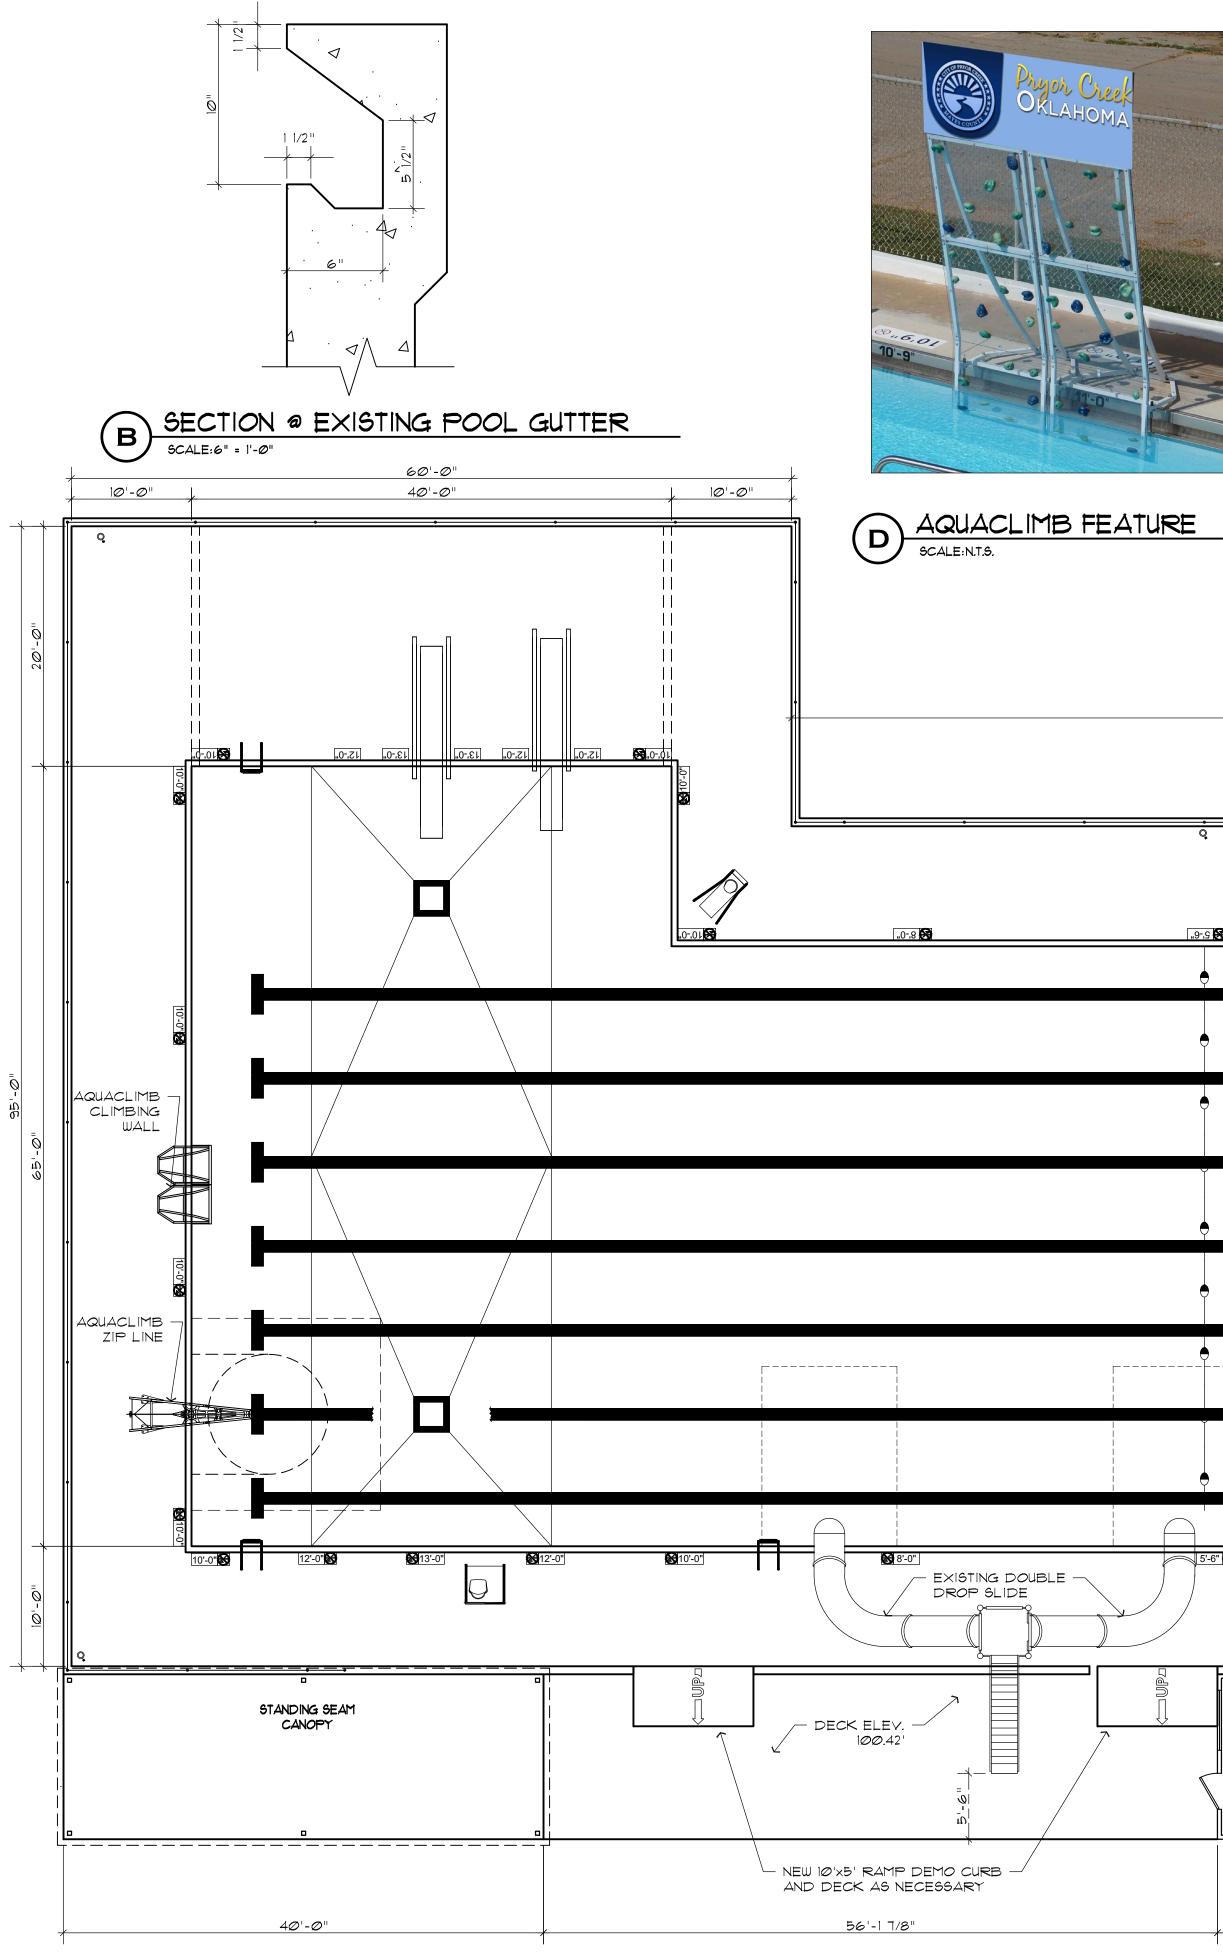

Police are working with Powell to lock the park bathrooms at night. Graves stated that he has received a few calls stating people have been sleeping in the park.

Powell stated that the Splash Pad is booming, and Shelby stated that Bobby Buck Park looks wonderful. When asked about the pergola at Centennial Park, Powell reported that it has been removed, and money has been budgeted in the new year to build the new one.