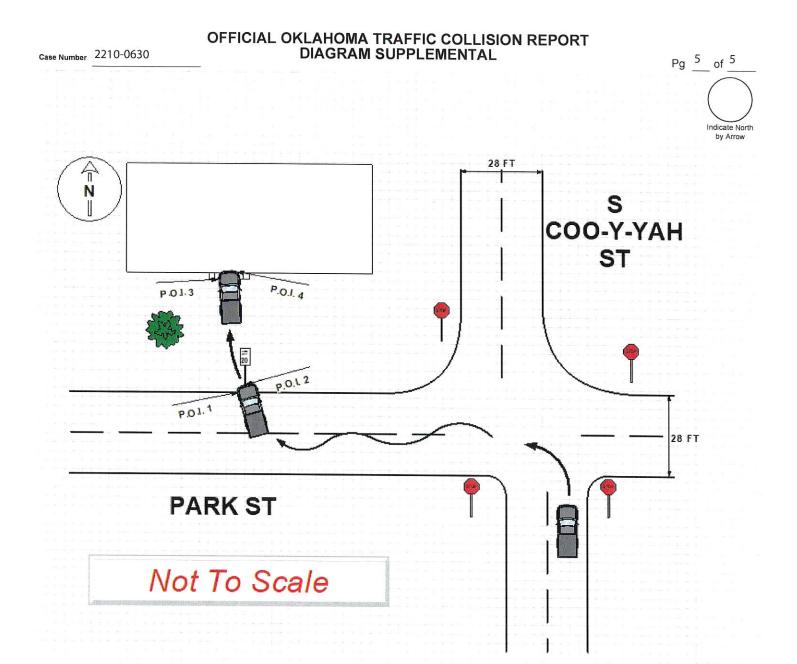

|                                                                                                                                  | 2210-0630                                                       | Longitude                                 |                                                                                 | Railroad Cros                                   | ssing Number                                            | Roadway Orientati                                             | Pg                                                | <u>4</u> of <u>5</u>                                                      |
|----------------------------------------------------------------------------------------------------------------------------------|-----------------------------------------------------------------|-------------------------------------------|---------------------------------------------------------------------------------|-------------------------------------------------|---------------------------------------------------------|---------------------------------------------------------------|---------------------------------------------------|---------------------------------------------------------------------------|
| Latitude                                                                                                                         |                                                                 |                                           |                                                                                 | w 🗌                                             |                                                         | Unit<br>Number 0 1                                            | SWN Unit<br>Number                                | N E<br>S W                                                                |
|                                                                                                                                  |                                                                 | ┘<br>──────────────────────────────────── |                                                                                 |                                                 |                                                         |                                                               |                                                   | H /                                                                       |
|                                                                                                                                  | <mark>┋</mark><br><u>╺</u> ┟┯┿╴┿╋╋╋╋╋╋╋                         | <u>╶</u> ╪╞╍┽┼┽┽┦╺┦<br>┍╇╅┥╴╬╶┽╼╞╌╼╿      |                                                                                 |                                                 |                                                         |                                                               |                                                   | 王( )                                                                      |
| <mark>┝╍┵╶┿╌┡╴┝╶┽</mark>                                                                                                         | <u></u> ┥╍┥ <del>┊╡╹╵┍╡╵╡┥╡╸</del> ┾╶┝╶╎─┼╸<br>┿╅╴╓╶┥╸          |                                           | ╇╾╬╌╴┤╌╪╌╪┝╼╌╢╌╪╼┿┼╌┥╺┝┲                                                        |                                                 |                                                         |                                                               |                                                   | Indicate North                                                            |
| ┝╌┿╍┝╼╋                                                                                                                          |                                                                 |                                           |                                                                                 |                                                 |                                                         | ┋┥╴╴┊                                                         |                                                   | by Arrow                                                                  |
| ╞╌╪╌╪╌┾╴╬═┼                                                                                                                      | <del>╶┊╹╞╍┊╹╹╹</del> ╪╪╪╌┊╧╪╪╞╵╴<br>┅╊┼┼╪╌╢╶╋╋╋╋┍┥┥             |                                           |                                                                                 |                                                 |                                                         | ┿┿╋<br>┥╋╋┿┿                                                  |                                                   | ┷╪┿╪┿┍╖┾╤╋╤┿╼╋<br>╼╋┅┢┿╪╧┥┙╋                                              |
|                                                                                                                                  |                                                                 |                                           |                                                                                 | ┶╋╼╧╧┹╺╧╧╋                                      | ┥┙ <del>╽╴╽╴╿╺╿╺╿╸</del><br>┿╴┨╾╽╸ <del>┥╺</del> ┝╴┝╺┾╺ | ┶╍ <mark>┠╍┥╌╡╶╡╍┝╌┧</mark><br>┿╍┨╾┲┙┍╍┥╋╺┽╸╏╸                |                                                   | <del>┊╻╷╺╻╶┊╹</del><br>┅┽╶ <u></u> ┥╌╟╍╎╌┽┨╌                              |
|                                                                                                                                  |                                                                 |                                           | ╎ <sub>╼┧┥┥┥</sub> ┥ <mark>┝┝╷┥┙┥┑┥╺┝╷</mark> ╴╴╴╴╴╴╴                           |                                                 | ┼╸┠╌╄╌╂╸╎╸┶╶┼<br>┼╴┨╶┩┈┨╴┨╺╴┝╺╁                         | ┥<br>┥<br>┥<br>┥<br>┥<br>╴<br>┥<br>╴<br>┥<br>╸<br>┥<br>╸<br>┥ |                                                   |                                                                           |
|                                                                                                                                  |                                                                 | ╾ <mark>╞╍╪╌┥╶┩┈╝╵╪╼</mark> ╴             | <mark>┤╶┥╍┊┊┊╶</mark> ╖╔╤╤╪╴┝╍╎╴┼╴┼<br>┑╖ <mark>┍╪╶┽╶╴╍┈╪╌┼╶╷╵╸</mark> ╴╴╡╴┾╴╬╜ | ┿╍┝╍╪╌╋╌╊╌╁╌┝═╞╴<br>╓ <del>┥╞╕┇╡╡</del> ╝┝╌┿╼╋╋ | ╪╾┽┿╸┥╺┾╸┥╺<br>┿╍╢╍┿╋╶┥╴┥╴                              | ╋╪╧╽╍╉╾┾╪╪═╋<br>┽╾┟╍╬╧┥┿╋╼┠┄╵                                 |                                                   |                                                                           |
| ┝╍┝╍┝╼┝                                                                                                                          |                                                                 |                                           | <mark>╞╾╎╼┤╶┽╶┽╶┼╶</mark> ╈╺╄╴╎╺╄╸┥╺╎╸╡╺╃╶╋╺╹╸                                  |                                                 |                                                         |                                                               |                                                   |                                                                           |
| ╞╺┝╌┩╌┽╌┥                                                                                                                        | ╷╷ <mark>┤╶┊╶</mark> ┧╴┝╺╈╼╋╼┿╼╋╼┿╍╋╼┿╌┿╼┑═                     |                                           |                                                                                 |                                                 |                                                         |                                                               |                                                   | <u></u>                                                                   |
| ┝╌╪╌╡╌╡╌╡<br>├─╽╌┼╼┿╺╉╼╎                                                                                                         | ╌ <mark>┊╶┼╶╎╴┝╶╄╶╊╌┊╴</mark> ┾┉╞╼┾╴                            |                                           |                                                                                 |                                                 |                                                         |                                                               |                                                   | ┈┶╌┿╌┿╌┾╌┿╌┿╌                                                             |
|                                                                                                                                  |                                                                 |                                           |                                                                                 |                                                 | ╺┝╼ <del>┝╶┝╶╞╶╞</del> ╶┥╌ <del>╞</del>                 | ┿╫╌┿┿╋┿╸┝╺┾<br>┿┿┽┙┝╼╁╉┿┼┦                                    | ╶┶╧╧┙┉╹╧╄╧╋╴╽╌╸                                   | ╺ <del>╺╞╸┊╸</del> ╎╺ <del>┱╶╡╸┠┅</del> ║═┈┤<br>┝╸┃┉┿╾┝╼╋ <i>╍</i> ╎╾╇╼┱╸ |
|                                                                                                                                  |                                                                 |                                           | ┫╴ <mark>╡╶╎╌╎╴┽╴┥╴┥╴┥╴┥╴┥╴┥╴</mark>                                            | ╧<br>╌<br>┨───────────────────────────────────  | ·┼─┠┝┵┦┅┽╍┝╶╞╶┤<br>┅╷╍┅┝╺┨╌╁╴╁╶┝╶╋╶╡                    | ╺┙┥┯┈┫╾╧╾┥╾┝╌╿┍╼┿╾┩<br>╺╈╼┿╾┽╶╺╋╼┝╼┝╼╵┿╶╇                     |                                                   |                                                                           |
|                                                                                                                                  |                                                                 |                                           |                                                                                 |                                                 | ┿╋┥╋╺╌╴╴                                                | ╺╋╍┍╾┿╼┿┿╸┝╼╇╼                                                |                                                   |                                                                           |
|                                                                                                                                  |                                                                 | ┝╌┝╌╌╴┛╌╌╴╢┈┾╼╸                           | <mark>╶╶╶</mark> ┙╺╋╍╌╡╾╋╌╋╍┝╼╋╼╋╸                                              | ╸┿╍╊╍╈┥┿╖╠╼╄╧╋┿<br>┿╾╽╺┎╴┿╼╅┅╟╼╋                | ┽┲╋┿╪┫┿╪┨╺┽╼╪<br>╋┱╅┙╱╝╞╼┿┿┥╌╇                          |                                                               |                                                   |                                                                           |
|                                                                                                                                  | ── <mark>────</mark> ──────────────────────────────             |                                           |                                                                                 | ┥┥┿<br>╷                                        |                                                         |                                                               |                                                   |                                                                           |
|                                                                                                                                  | <u>╶</u> ╡╪╴╎╌┠╌┼╺┾╌┼╌┽╺╄╌┼╌╬╼<br>╼╅╾┽╾╢╌╬╼╋╧┽╧╅╺╢┥┿╴┾╼╧        | ╘╾┽╌╎┄┲╼┽╼╄╼┼╸╞═╴<br>╷╌┝╼╋╼┥┈┲╺╋╌┾╌╋╴     | ┿╋╪┿╪╌╬╺╇╌╪╌╉╌╝╸┝╼╋┿┿╖╖╫┈╪<br>┥┅┽╾┿╌╋╌╋╶╢╌╆╌╅╌┝╹┣╍╅╼╅╼╢╍╟╸                      | ┿╋╍╁╶┆╤┿┩╼┆╶╤<br>┥╅┇╝╏                          |                                                         |                                                               |                                                   |                                                                           |
|                                                                                                                                  | ╾┅┝╍┝──┼╾╋╼╊╍┏┍╋╶╋╸┥╸╬═                                         |                                           |                                                                                 |                                                 |                                                         |                                                               |                                                   |                                                                           |
|                                                                                                                                  |                                                                 |                                           |                                                                                 |                                                 |                                                         |                                                               |                                                   | ┝╾╍┝╍╸╞╾┿┥╸╋╼╌┝╶╴╋╼╌┝<br>┝──┟╸┝╍╵┥╺╴┝╸┥╸╴╄╺╌┇╸╴                           |
|                                                                                                                                  |                                                                 |                                           |                                                                                 | ┉ <mark>┇╴┿┿┿╞╸┉╎╍┿╸╇╺╴┿</mark>                 |                                                         |                                                               |                                                   |                                                                           |
|                                                                                                                                  |                                                                 |                                           |                                                                                 | ╍┼┙┥╌╡╌╡╌╢╹┙╴┼╌┠                                | ╺┥ <del>╸╡╺╎╺</del> ┤╼┤╼┤╼┤╼┤╼┤<br>╼╡╺┥╶┥               | ╌┥ <sub>╍</sub> ╎╌┽╌┼╌╎╺╊╍┝─╴<br>────╴┢╌╄╴┝╺┠╸                | ┿╋╋<br>╺╺╋╋╋╋╋╋╋╋╋╋╋╋╋                            | <mark>╶╶┼╶╞╌╵┉┿╍┾╸</mark> ┼┈┝╼<br>┥╺╖╎┯┾╾ <mark>╞╌</mark> ┝╶┥┯┿┥┿┅        |
|                                                                                                                                  |                                                                 |                                           |                                                                                 | ╪╌╌╎╌┾╌╂╌┤╌╎╍╋<br>╺╆╶┽╌┼╌╎╌┝╌┝╼┝                |                                                         |                                                               |                                                   |                                                                           |
| COLLISION<br>Unit                                                                                                                |                                                                 | rd Event Fourth Ev                        |                                                                                 | st Harmful<br>ent for the 20                    | Equipment                                               | 57                                                            | Pavement Drop-O<br>Ditch<br>Embankment            | ff                                                                        |
| 0 1                                                                                                                              | 5 2 4 6 7                                                       | 1 7 1                                     |                                                                                 | Public 1 JO                                     | KED OBJECT:                                             | 59<br>60                                                      | Tree (Standing)<br>Dividing Strip                 |                                                                           |
| Unit                                                                                                                             | First Event Second Event Th                                     | rd Event Fourth Ev                        | vent Most Harmful Evont                                                         | 5 2 41                                          | Barrier (Concre<br>Barrier (Other)                      | ete) 61<br>62                                                 | Retaining Wali<br>Bridge Abutment                 |                                                                           |
|                                                                                                                                  |                                                                 |                                           |                                                                                 | 43                                              | Fence                                                   | 63<br>64                                                      | Bridge Pler or Sup<br>Bridge Rail<br>Bridge Post  | port                                                                      |
|                                                                                                                                  | Applicable<br>arturn/Rollover                                   | 21<br>22                                  | Feil/Jumped From Motor Veh<br>Thrown Or Falling Object                          | nicle 45<br>46<br>47                            | Traffic Sign Su                                         | pport 66                                                      | Bridge Curb<br>Bridge Super Struk                 | cture (Beams)                                                             |
| 11 Fire<br>12 Imn                                                                                                                | /Explosion<br>nersion                                           | 23<br>PER                                 | Other Non-Collision<br>RSON, MOTOR VEHICLE, OR I                                |                                                 | Other Post/Pol                                          | e/Support 68<br>drail Face 69                                 | Bridge Overhead<br>Delineator                     | Structure                                                                 |
| 14 Car                                                                                                                           | kknife<br>go/Equipment                                          | 30                                        | ED OBJECT:<br>Pedestrian Pedal<br>Cycle                                         | 50<br>51                                        | Guardrail End                                           | 70<br>71<br>72                                                | Mailbox<br>Other Fixed Objec<br>Other Highway Str | t                                                                         |
| Fail                                                                                                                             | ipment Failure (Blown Tire,<br>lure, etc.)<br>paration of Units | 32<br>33                                  | Railway Vehicle (train, engine<br>Animal                                        |                                                 | Island                                                  | 73                                                            | Ground                                            | ucture                                                                    |
| 17 Der                                                                                                                           | parted Road Right<br>parted Road Left                           | 34<br>35                                  | Motor Vehicle in Transport<br>Parked Motor                                      | 54<br>55                                        |                                                         | 99<br>ator/ Crash                                             | Unknown                                           |                                                                           |
| 19 Cro                                                                                                                           | ss Medlan/Centerline<br>wnhill Runaway                          | 36                                        | Vehicle Struck by Falling, Shi<br>Anything Set in Motion by Mo                  | iting Cargo or<br>tor Vehicle                   | Cushion                                                 |                                                               |                                                   |                                                                           |
| Remarks<br>UNIT 1 W                                                                                                              | AS TRAVELING NORTH                                              | BOUND ON S CO                             | DO-Y-YAH ST TOWARDS TH                                                          |                                                 | NTERSECTION O                                           | F S COO-Y-YA                                                  | I ST AND PARK S                                   | T. THE POSTED                                                             |
| SPEED LIMIT IS 20 MPH FOR THE AREA AND THE DRIVER OF UNIT 1 ADVISED HE WAS GOING APPROXIMATELY 35 MPH. UNIT 1 TURNED LEFT (WEST) |                                                                 |                                           |                                                                                 |                                                 |                                                         |                                                               |                                                   |                                                                           |
| ONTO PARK ST FROM S COO-Y-YAH ST, LOST CONTROL AND OVER CORRECTED AND STRUCK POI 1 (CURB). UNIT ONE CONTINUED NORTHBOUND OFF     |                                                                 |                                           |                                                                                 |                                                 |                                                         |                                                               |                                                   |                                                                           |
| OF THE DESIGNATED ROADWAY, STRUCK POI 2 (SPEED LIMIT SIGN), STRUCK POI 3 (BICYCLE RACK), AND STRUCK POI 4 (PRYOR PUBLIC POOL     |                                                                 |                                           |                                                                                 |                                                 |                                                         |                                                               |                                                   |                                                                           |
| BUILDING) AND CAME TO PARK WITH THE FRONT HALF OF UNIT 1. STUCK IN THE BUILDING.                                                 |                                                                 |                                           |                                                                                 |                                                 |                                                         |                                                               |                                                   |                                                                           |
| COI IS PARK ST & S COO-Y-YAH ST                                                                                                  |                                                                 |                                           |                                                                                 |                                                 |                                                         |                                                               |                                                   |                                                                           |
| POI 1 IS 78 FT WEST AND 12 FT NORTH OF COI, POI 2 IS 80 FT WEST AND 16 FT NORTH OF COI                                           |                                                                 |                                           |                                                                                 |                                                 |                                                         |                                                               |                                                   |                                                                           |
| POI 3 IS 80 FT WEST AND 47 FT NORTH OF COI, POI 4 IS 80 FT WEST AND 50 FT NORTH OF COI                                           |                                                                 |                                           |                                                                                 |                                                 |                                                         |                                                               |                                                   |                                                                           |
| ALL MEA                                                                                                                          | SUREMENTS ARE APPRO                                             | KIMATE                                    |                                                                                 |                                                 |                                                         |                                                               |                                                   |                                                                           |
|                                                                                                                                  | M NOT TO SCALE                                                  |                                           |                                                                                 |                                                 |                                                         |                                                               |                                                   |                                                                           |
|                                                                                                                                  | port is based on the                                            | officer's inve                            | estigation of this collision                                                    | on. This repo                                   | ort may cont                                            | ain the opinio                                                | DPS: 0192-                                        | er.<br>04 REV 0107                                                        |