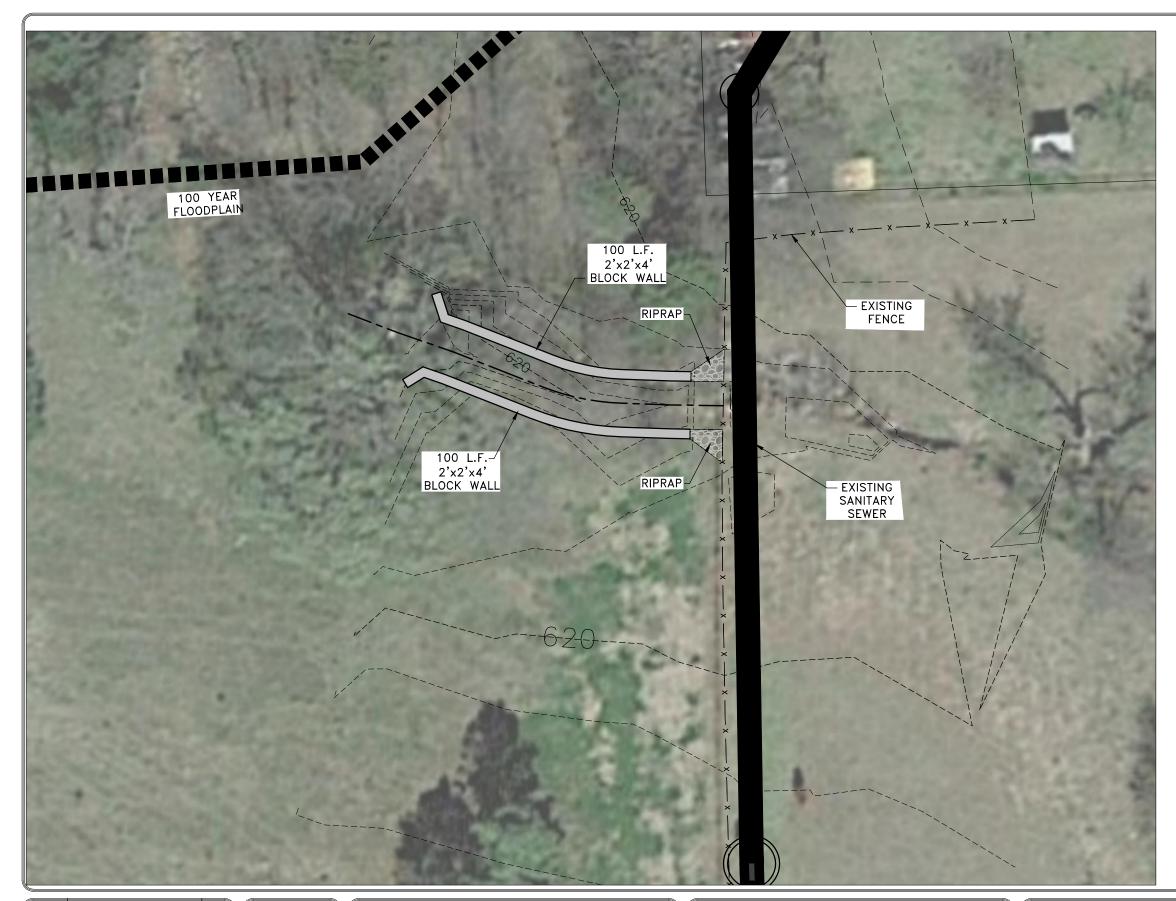

| \$ | 13,440.00  |





| 5.75 | NOTEO |    |
|------|-------|----|
| DATE | NOTES | BY |

DESIGNED SAP
CHECKED SAP
DRAWN CDP
APPROVED SAP



CITY OF PRYOR CREEK
PRYOR CREEK, OKLAHOMA
LAYOUT — DITCH REPAIR ALONG SANITARY SEWER

CORNUTT DITCH REPAIR

| JOB # PRY-22-03 |
|-----------------|
| SCALE: 1"=10'   |
| DATE: JUNE 2022 |
| SHEET: 1 OF 1   |